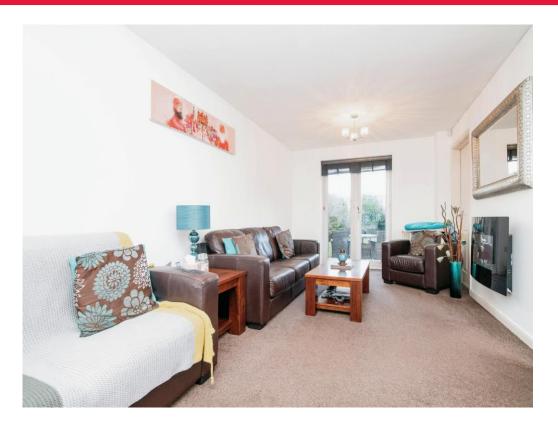

## Lounge

18' 7" x 10' (5.66m x 3.05m)

Double glazed window to the front, french doors to the rear, TV and telephone points,

central heated radiator and door to kitchen/dining room.