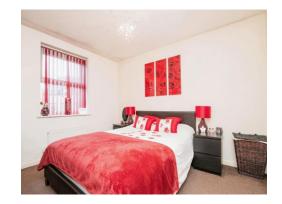

#### **Bedroom One**

11' 3" x 10' 1" ( 3.43m x 3.07m )

Double glazed window to the front, TV point, central heated radiator, fitted wardrobe and door to en suite.