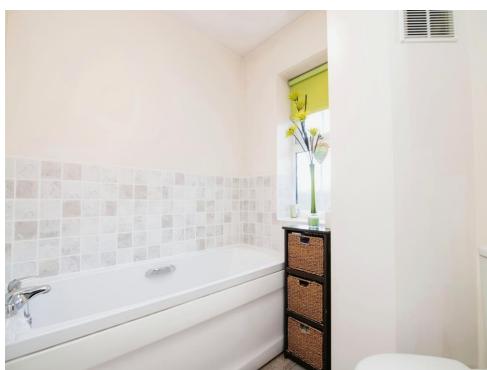

# **Bathroom**

Double glazed window to the rear, fitted panel bath with mixer tap, part tiled, wash hand basin, WC, and heated towel rail.

Residential Sales & Lettings | Mortgage Services | Conveyancing | Surveyors | Land & New Homes