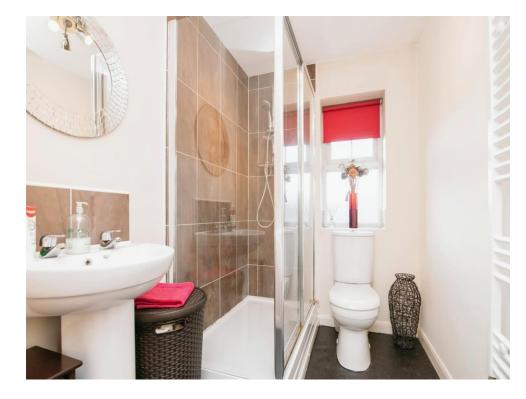

#### **En Suite**

Double glazed window to the rear, fitted shower cubicle, WC, wash hand basin, part tiled, extractor fan and heated towel rail.