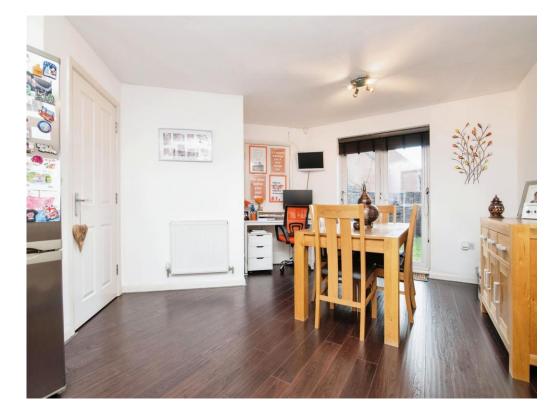

## Kitchen/dining Room

17' 5" x 13' 8" ( 5.31m x 4.17m )

Fitted wall and base units with work surfaces over, stainless steel sink and drainer, integral oven and hob with cooker hood over, space and plumbing for washing machine and dishwasher, central heated boiler, two central heated radiators, door to lounge, double glazed window to the front and french doors to the rear.