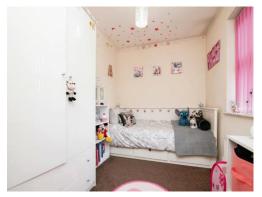

## **Bedroom Three**

11' 6" x 7' 1" ( 3.51m x 2.16m )

Double glazed window to the front and central heated radiator.