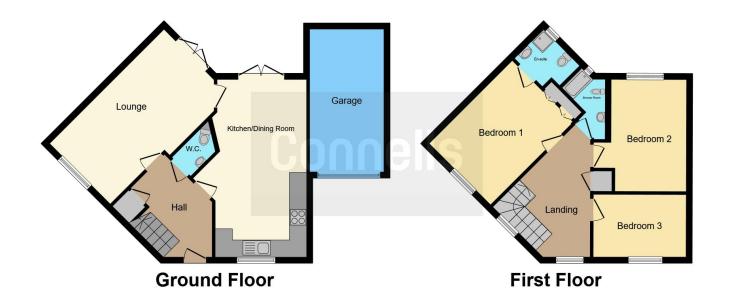

## **Property Description**

Built approx ten years ago by David Wilson this property is rare to find in West Bromwich offering such fantastic living space. The house is within close proximity to Sandwell Valley Country Park & Sandwell Hospital, as well as the Newton Road providing access to Great Barr & M6 Motorway. West Bromwich Town Centre & New Square Shopping Complex are nearby at just over 1.5 miles away along with the Metro taking you into Birmingham City Centre in less than 25mins from West Bromwich Central. The two storey detached home briefly comprises of an entrance hallway, lounge, fitted kitchen/diner with some integral appliances, guest wc, first floor landing, three good sized bedrooms with an en-suite to the master, family bathroom, landscaped rear garden and a garage as well as off road parking of which are located to the rear of the property.

### **Entrance Hall**

Double glazed door to the front, stairs to first floor and doors to lounge, kitchen/dining room and WC.

#### Wc

WC, wash hand basin, splash back tiling and central heated radiator.

## Lounge

18' 7" x 10' (5.66m x 3.05m)

Double glazed window to the front, french doors to the rear, TV and telephone points,

central heated radiator and door to kitchen/dining room.

## Kitchen/dining Room

17' 5" x 13' 8" ( 5.31m x 4.17m )

Fitted wall and base units with work surfaces over, stainless steel sink and drainer, integral oven and hob with cooker hood over, space and plumbing for washing machine and dishwasher, central heated boiler, two central heated radiators, door to lounge, double glazed window to the front and french doors to the rear.

## **First Floor Landing**

Stairs down to entrance hall, loft access, airing cupboard housing water tank and doors to:

#### **Bedroom One**

11' 3" x 10' 1" ( 3.43m x 3.07m )

Double glazed window to the front, TV point, central heated radiator, fitted wardrobe and door to en suite.

#### **En Suite**

Double glazed window to the rear, fitted shower cubicle, WC, wash hand basin, part tiled, extractor fan and heated towel rail.

#### **Bedroom Two**

11' x 10' 1" ( 3.35m x 3.07m )

Double glazed window to the rear and central heated radiator.

## **Bedroom Three**

11' 6" x 7' 1" ( 3.51m x 2.16m )

Double glazed window to the front and central heated radiator.

# **Bathroom**

Double glazed window to the rear, fitted panel bath with mixer tap, part tiled, wash hand basin, WC, and heated towel rail.

Residential Sales & Lettings | Mortgage Services | Conveyancing | Surveyors | Land & New Homes

This floorplan is for illustrative purposes only and is not drawn to scale. Measurements, floor-areas, openings and orientations are approximate. They should not be relied upon for any purpose and do not form any part of an agreement. No liability is taken for any error or mis-statement. All parties must rely on their own inspections.