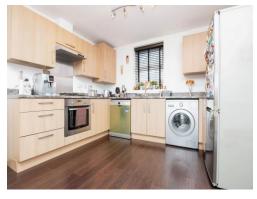

## Kitchen/dining Room

17' 5" x 13' 8" ( 5.31m x 4.17m )

Fitted wall and base units with work surfaces over, stainless steel sink and drainer, integral oven and hob with cooker hood over, space and plumbing for washing machine and dishwasher, central heated boiler, two central heated radiators, door to lounge, double glazed window to the front and french doors to the rear.