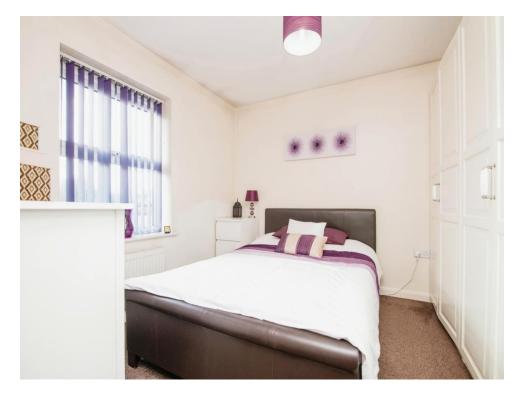

#### **Bedroom Two**

11' x 10' 1" ( 3.35m x 3.07m )

Double glazed window to the rear and central heated radiator.