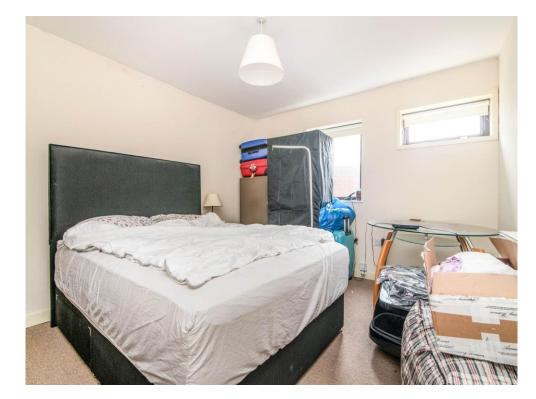

#### **Bedroom One**

Double bedroom with two windows to the front, radiator and power points.

## **Bedroom Two**

Double bedroom with windows to the rear, radiator and power points.