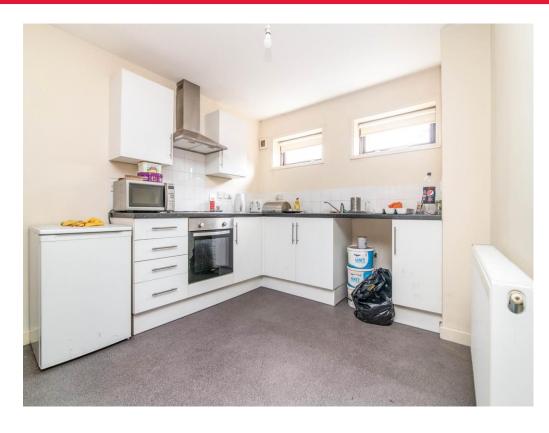

### Kitchen Area

Having two windows to the rear, stainless steel sink and drainer with mixer tap, a range of fitted wall and base units work surfaces over, tiling to splashback, integrated stainless steel electric oven, electric hob with cooker hood over, power points.