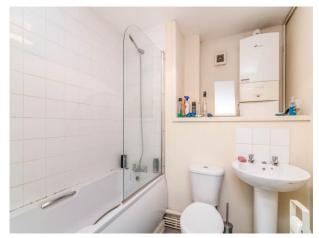

### **Bathroom**

Having a window to the rear, panel bath with shower mixer, tiling to splashback, pedestal wash hand basin, low level WC.