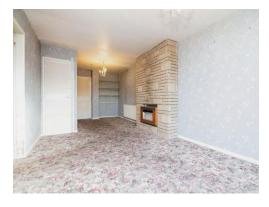

# Lounge

23' 1" max x 11' 1" max ( 7.04m max x 3.38m max )

Two radiators, carpet flooring, gas fire, storage space and double glazed door to the rear garden.