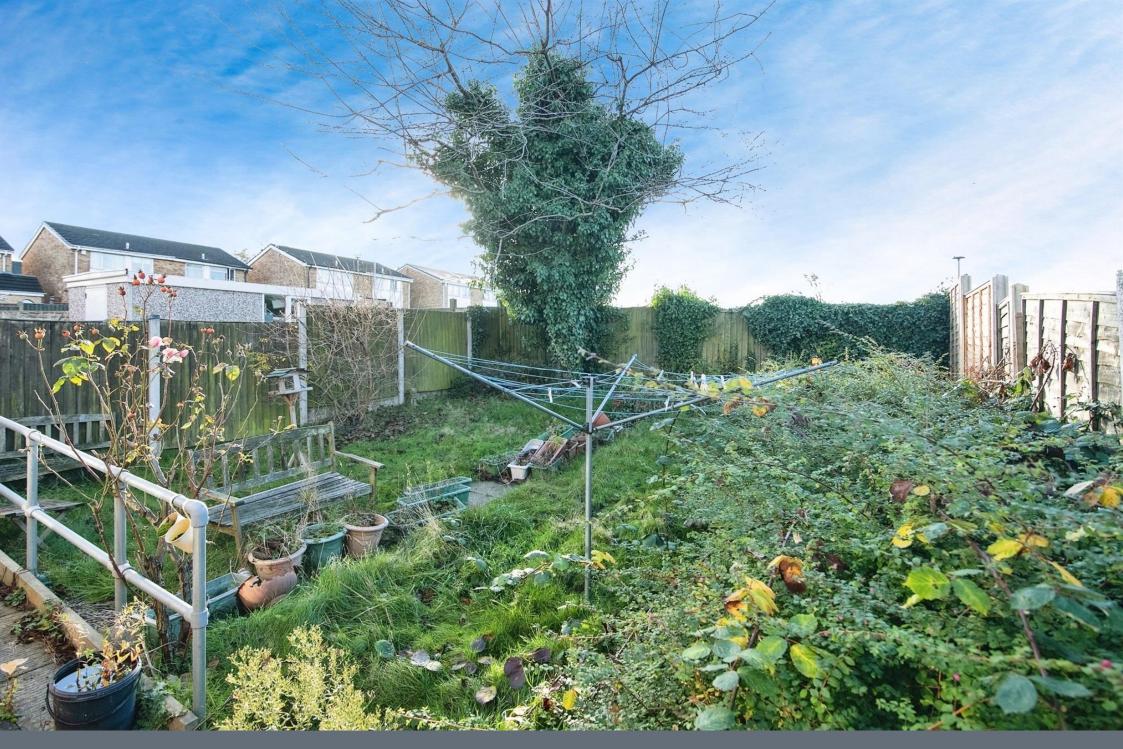

# Lounge

23' 1" max x 11' 1" max ( 7.04m max x 3.38m max )

Two radiators, carpet flooring, gas fire, storage space and double glazed door to the rear garden.