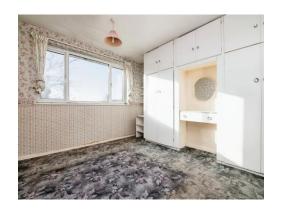

#### **Bedroom One**

12' 1" x 9' 6" max ( 3.68m x 2.90m max )

Double glazed window to the rear, radiator and fitted wardrobes.