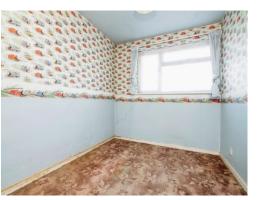

#### **Bedroom Two**

7' 11" x 11' 4" ( 2.41m x 3.45m )

Double glazed window to the front and radiator.

### **Bedroom Three**

7' 9" x 12' 1" ( 2.36m x 3.68m )

Double glazed window to the rear and radiator.