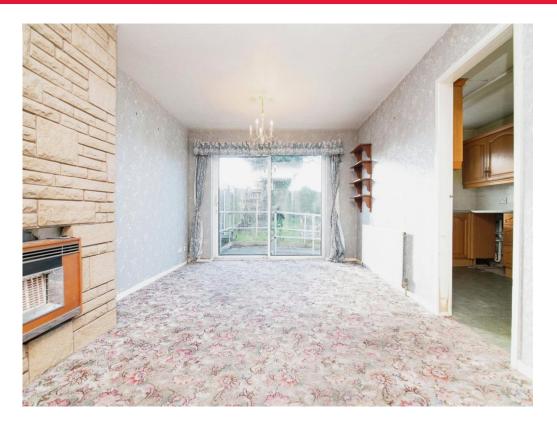

# Lounge

23' 1" max x 11' 1" max ( 7.04m max x 3.38m max )

Two radiators, carpet flooring, gas fire, storage space and double glazed door to the rear garden.