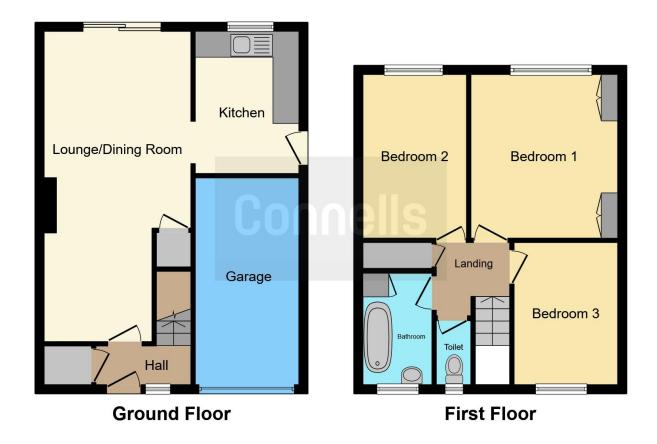

# **Frontage**

Driveway providing access to garage and side gated access.

### **Entrance Hall**

Double glazed door to the front, storage cupboard and stairs to first floor landing.

# Lounge

23' 1" max x 11' 1" max ( 7.04m max x 3.38m max )

Two radiators, carpet flooring, gas fire, storage space and double glazed door to the rear garden.

## Kitchen

10' 10" x 7' 8" ( 3.30m x 2.34m )

Fitted kitchen with a range of units and work surfaces over, space for dishwasher, washing machine and cooker, central heating boiler, radiator and double glazed window.

# **First Floor Landing**

Storage cupboard, radiator and doors to;

#### **Bedroom One**

12' 1" x 9' 6" max ( 3.68m x 2.90m max )

Double glazed window to the rear, radiator and fitted wardrobes.

#### **Bedroom Two**

7' 11" x 11' 4" ( 2.41m x 3.45m )

Double glazed window to the front and radiator.

### **Bedroom Three**

7' 9" x 12' 1" ( 2.36m x 3.68m )

Double glazed window to the rear and radiator.

# Bathroom

Double glazed window to the front, bath with fitted shower head, wash hand basin and heated towel rail.

## Wc

Double glazed window to the front and WC.

Residential Sales & Lettings | Mortgage Services | Conveyancing | Surveyors | Land & New Homes

This floorplan is for illustrative purposes only and is not drawn to scale. Measurements, floor-areas, openings and orientations are approximate. They should not be relied upon for any purpose and do not form any part of an agreement. No liability is taken for any error or mis-statement. All parties must rely on their own inspections.