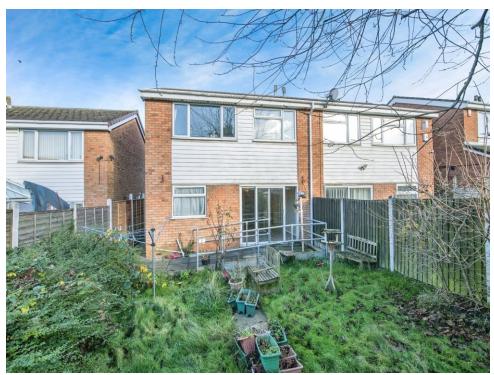

hen

10' 10" x 7' 8" ( 3.30m x 2.34m )

Fitted kitchen with a range of units and work surfaces over, space for dishwasher, washing machine and cooker, central heating boiler, radiator and double glazed window.

# **First Floor Landing**

Storage cupboard, radiator and doors to;

#### **Bedroom One**

12' 1" x 9' 6" max ( 3.68m x 2.90m max )

Double glazed window to the rear, radiator and fitted wardrobes.

#### **Bedroom Two**

7' 11" x 11' 4" ( 2.41m x 3.45m )

Double glazed window to the front and radiator.

### **Bedroom Three**

7' 9" x 12' 1" ( 2.36m x 3.68m )

Double glazed window to the rear and radiator.

# Bathroom

Double glazed window to the front, bath with fitted shower head, wash hand basin and heated towel rail.

## Wc

Double glazed window to the front and WC.

















Residential Sales & Lettings | Mortgage Services | Conveyancing | Surveyors | Land & New Homes



This floorplan is for illustrative purposes only and is not drawn to scale. Measurements, floor-areas, openings and orientations are approximate. They should not be relied upon for any purpose and do not form any part of an agreement. No liability is taken for any error or mis-statement. All parties must rely on their own inspections.

To view this property please contact Connells on

# T 0121 525 1177 E westbromwich@connells.co.uk

3 Astle Park
WEST BROMWICH B70 8NS

EPC Rating: D

view this property online connells.co.uk/Property/WBW309638







<sup>1.</sup> MONEY LAUNDERING REGULATIONS Intending purchasers will be asked to produce identification documentation at a later stage and we w