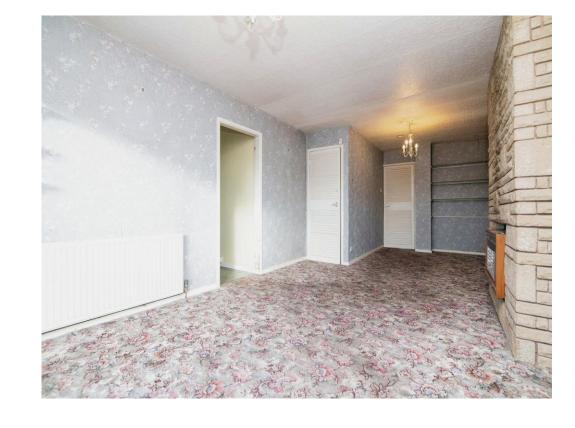

# Lounge

23' 1" max x 11' 1" max ( 7.04m max x 3.38m max )

Two radiators, carpet flooring, gas fire, storage space and double glazed door to the rear garden.