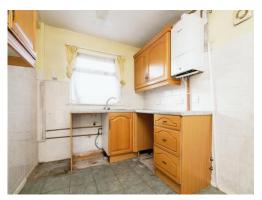

## Kitchen

10' 10" x 7' 8" ( 3.30m x 2.34m )

Fitted kitchen with a range of units and work surfaces over, space for dishwasher, washing machine and cooker, central heating boiler, radiator and double glazed window.