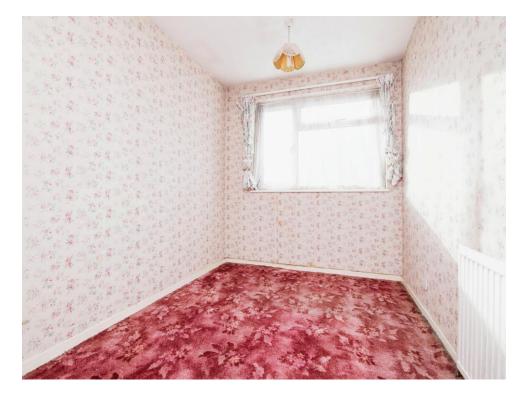

#### **Bedroom Two**

7' 11" x 11' 4" ( 2.41m x 3.45m )

Double glazed window to the front and radiator.

### **Bedroom Three**

7' 9" x 12' 1" ( 2.36m x 3.68m )

Double glazed window to the rear and radiator.