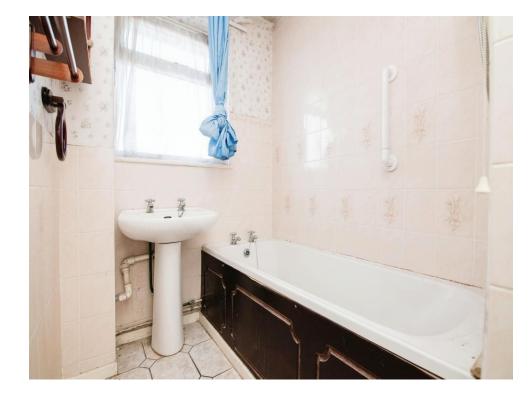

# Bathroom

Double glazed window to the front, bath with fitted shower head, wash hand basin and heated towel rail.