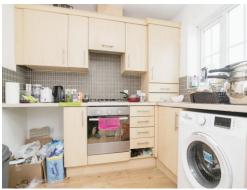

#### Kitchen

A fitted kitchen to comprise a range of wall and base units with inset ss sink drainer with work surfaces over, integrated cooker with hob and hood over, plumbing with washing machine and a double glazed window to the front.