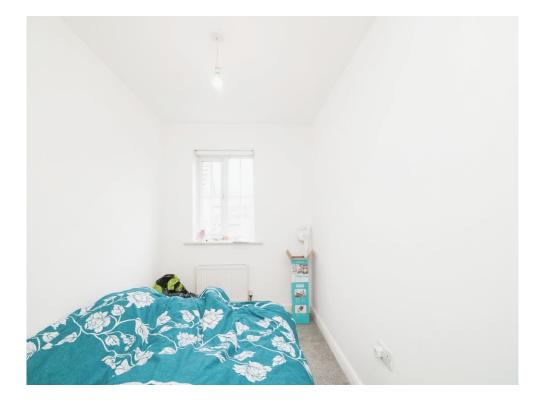

## **Bedroom Two**

14' 1" x 8' 10" ( 4.29m x 2.69m ) With french doors to the front and a radiator.