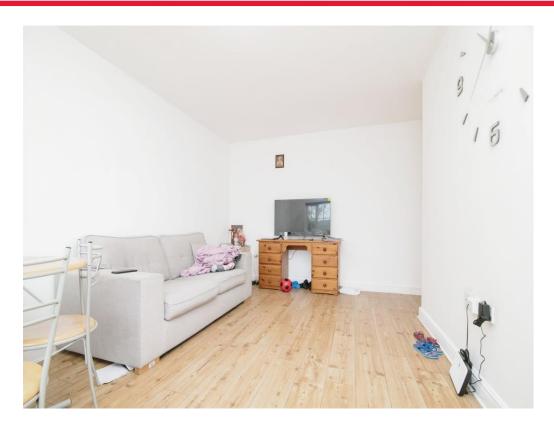

### Lounge

16' 5" x 9' 10" (5.00m x 3.00m)
With a double glazed window to the front, radiator, tel and tv points and with the entrance to the kitchen.