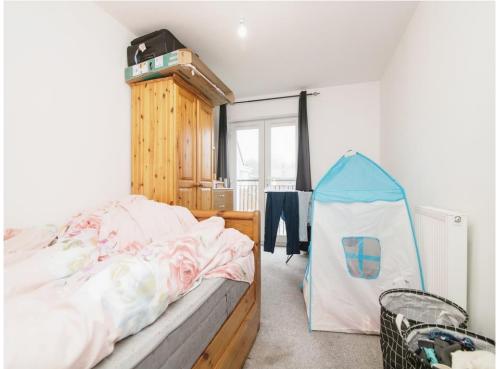

## **Bedroom One**

14' 1" x 6' 11" Max ( 4.29m x 2.11m Max ) With a double glazed window to the front and a radiator.