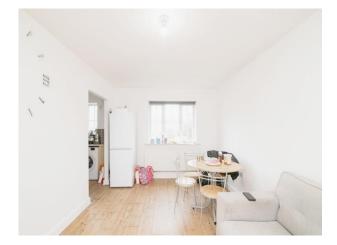

### Lounge

16' 5" x 9' 10" (5.00m x 3.00m)
With a double glazed window to the front, radiator, tel and tv points and with the entrance to the kitchen.

#### Kitchen

A fitted kitchen to comprise a range of wall and base units with inset ss sink drainer with work surfaces over, integrated cooker with hob and hood over, plumbing with washing machine and a double glazed window to the front.