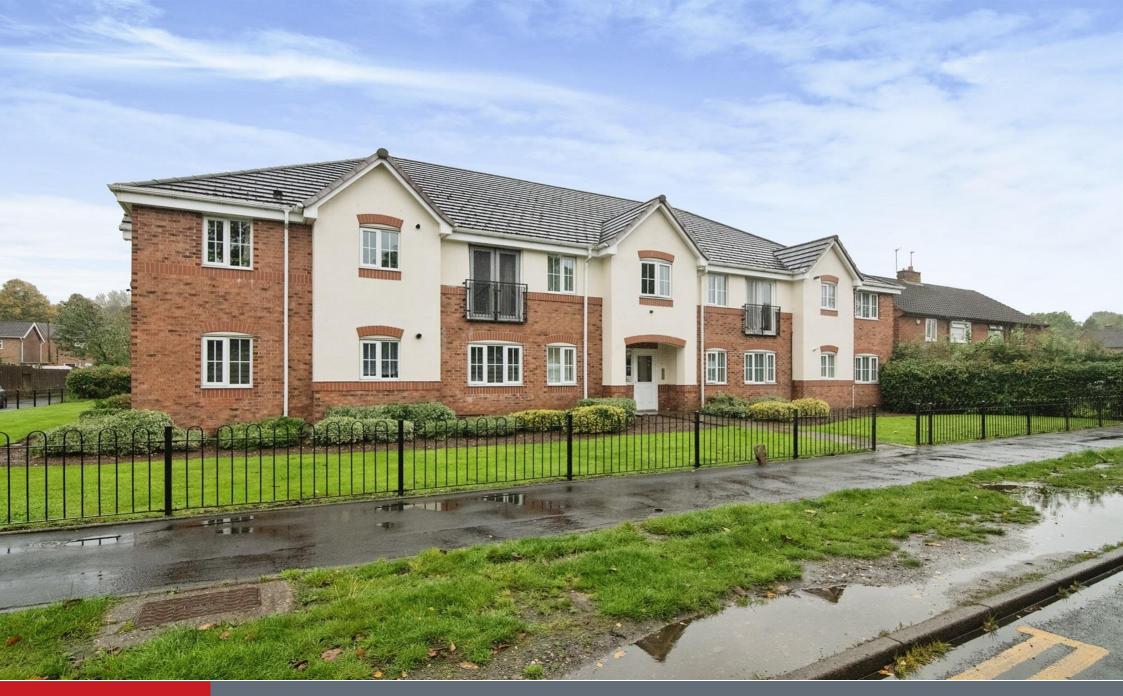

# **Property Description**

Situated within the Hateley Heath area of West Bromwich and within walking distance of Phoenix Academy and local shops. This currently rented 2 bedroom upper floor apartment briefly comprises; communal entrance with stairs leading upto the apartment, spacious lounge with kitchen off, 2 good sized bedrooms with master room having Juliet style balcony and overlooking communal gardens, bathroom, central heating and double glazing (where specified). There is also access to communal gardens and an allocated parking space.

# **Approach**

The property is approached via communal entrance with stairs rising to the first floor.