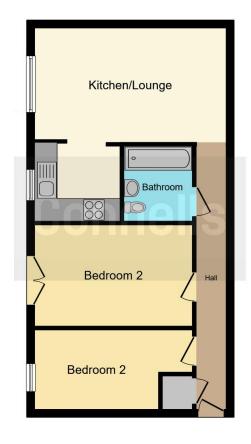

## **Bathroom**

A bathroom suite to comprise of bath with shower, wash hand basin, low level W.C and a radiator.

This floorplan is for illustrative purposes only and is not drawn to scale. Measurements, floor-areas, openings and orientations are approximate. They should not be relied upon for any purpose and do not form any part of an agreement. No liability is taken for any error or mis-statement. All parties must rely on their own inspections.