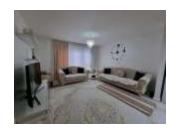

## **Lounge** 20' 7" x 12' 10" ( 6.27m x 3.91m )

Double glazed french door and window to the front, TV and telephone points, open plan to kitchen. Kitchen has fitted wall and base units with work surfaces over, stainless steel sink and drainer, splashback tiling, integrated oven and hob with cooker hood over, space for washing machine fridge freezer.