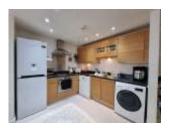

## **Lounge** 20' 7" x 12' 10" ( 6.27m x 3.91m )

Double glazed french door and window to the front, TV and telephone points, open plan to kitchen. Kitchen has fitted wall and base units with work surfaces over, stainless steel sink and drainer, splashback tiling, integrated oven and hob with cooker hood over, space for washing machine fridge freezer.