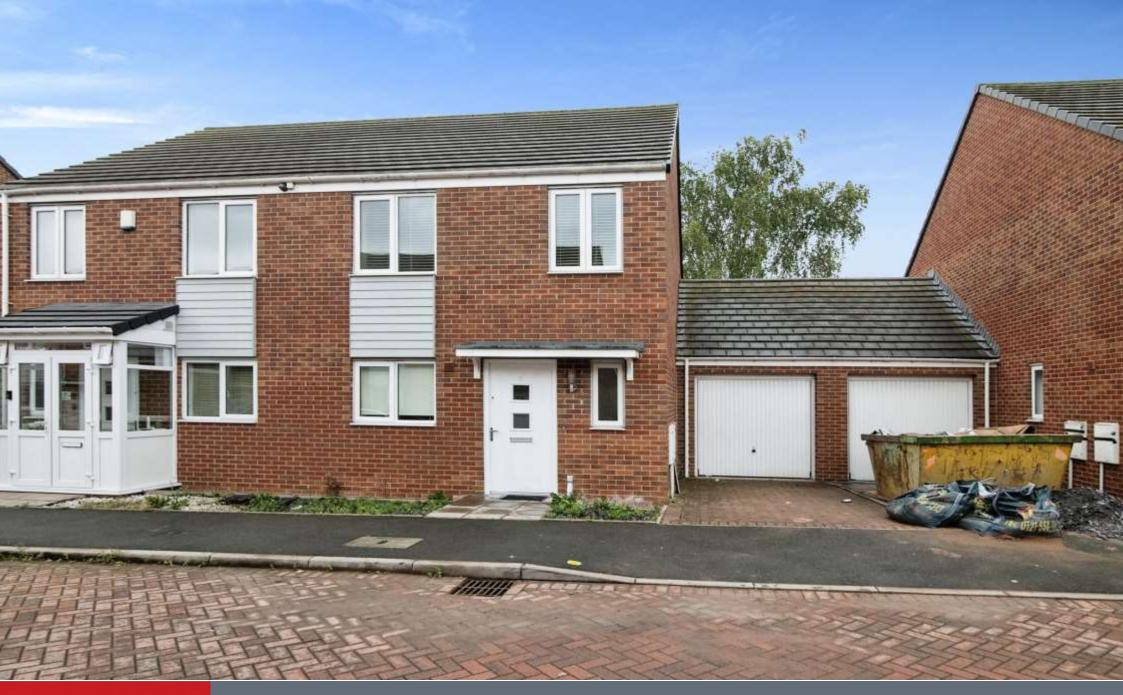

# Perry Place West Bromwich B70 0PE

# for sale offers over £250,000

# **Property Description**

# Externally

Having a driveway to the front with a lawn area. The rear garden is mostly laid to lawn with a garden shed and a patio area.

# Garage

17' 9" x 8' 9" ( 5.41m x 2.67m ) having up and over doors with electric and lighting.

Residential Sales & Lettings | Mortgage Services | Conveyancing | Surveyors | Land & New Homes

This floorplan is for illustrative purposes only and is not drawn to scale. Measurements, floor-areas, openings and orientations are approximate. They should not be relied upon for any purpose and do not form any part of an agreement. No liability is taken for any error or mis-statement. All parties must rely on their own inspections.