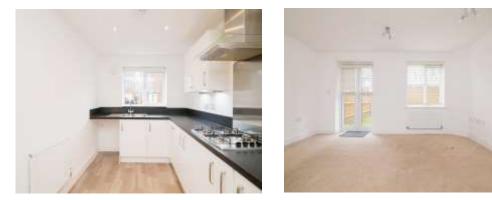

# Kitchen

This luxurious three bedroom detached family home briefly comprises of an entrance hall, lounge, modern fitted kitchen with integral appliances, guest wc, en-suite to master, family bathroom, block paved off road parking, garage and a rear garden. Harvills Hawthorn Primary School is within close proximity as is Black Lake Metro Station.

# Lounge / Diner

14' 9" x 13' 9" ( 4.50m x 4.19m )

Having a UPVC double glazed window to front, patio doors to rear garden, TV point, radiator and carpet flooring.

12' 10" x 7' 7" ( 3.91m x 2.31m ) Having a UPVC double glazed window, this kitchen offers wall and base units incorporating worksurfaces over, low level splash back, mid level electric oven and grill, gas hob with cooker hood over, space for

washing machine under and laminate flooring.