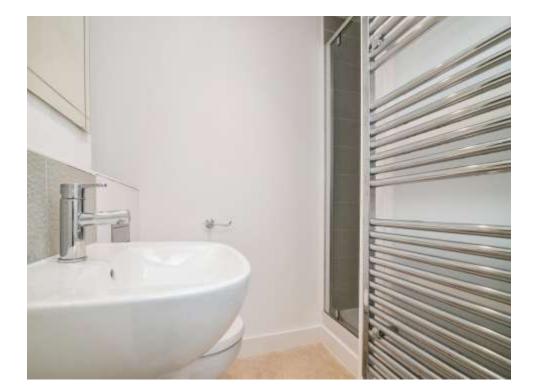

# En-Suite

Having a shower cubicle, wash hand basin, W.C, chrome towel rail radiator, extractor fan and lino floor.