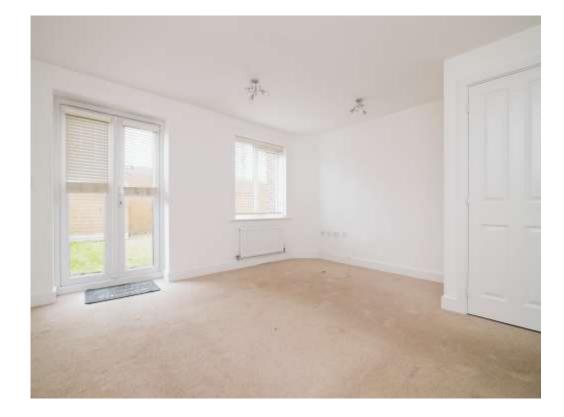

#### **Bedroom One**

#### 12' 10" x 8' 2" ( 3.91m x 2.49m )

Having a UPVC double glazed window to front, fitted built in wardrobes, radiator and carpet flooring.

#### **Bedroom Two**

10' 2" x 8' 2" ( 3.10m x 2.49m ) Having a UPVC double glazed window to rear, radiator and carpet floor.

# **Bedroom Three**

9' 2" x 6' 7" (  $2.79m\ x\ 2.01m$  ) Having a UPVC double glazed window to front, radiator and carpet floor.