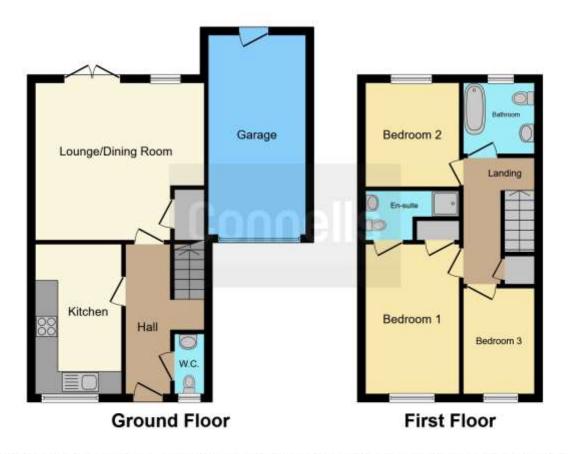

# Garage

17' 9" x 8' 9" ( 5.41m x 2.67m ) having up and over doors with electric and lighting.

Residential Sales & Lettings | Mortgage Services | Conveyancing | Surveyors | Land & New Homes

This floorplan is for illustrative purposes only and is not drawn to scale. Measurements, floor-areas, openings and orientations are approximate. They should not be relied upon for any purpose and do not form any part of an agreement. No liability is taken for any error or mis-statement. All parties must rely on their own inspections.