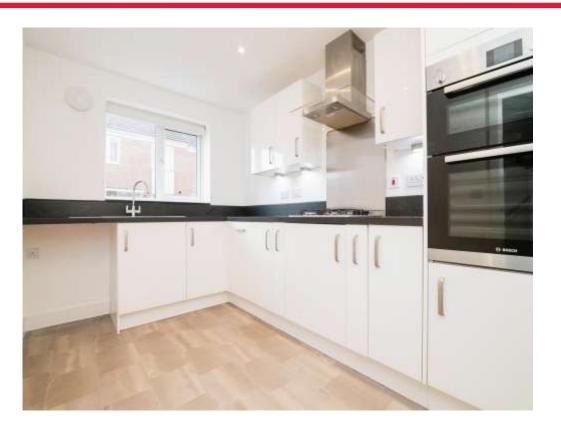

# Kitchen

This luxurious three bedroom detached family home briefly comprises of an entrance hall, lounge, modern fitted kitchen with integral appliances, guest wc, en-suite to master, family bathroom, block paved off road parking, garage and a rear garden. Harvills Hawthorn Primary School is within close proximity as is Black Lake Metro Station.

# Lounge / Diner

14' 9" x 13' 9" ( 4.50m x 4.19m )

Having a UPVC double glazed window to front, patio doors to rear garden, TV point, radiator and carpet flooring.

12' 10" x 7' 7" ( 3.91m x 2.31m ) Having a UPVC double glazed window, this kitchen offers wall and base units incorporating worksurfaces over, low level splash back, mid level electric oven and grill, gas hob with cooker hood over, space for

washing machine under and laminate flooring.