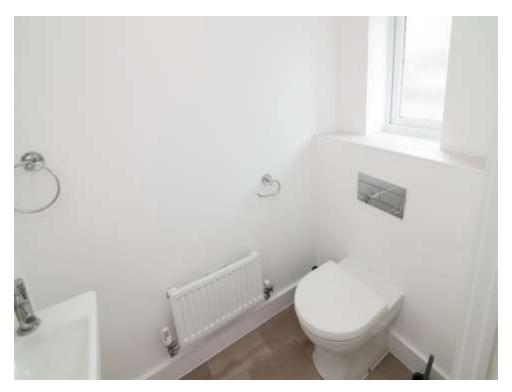

# **Downstairs W.C**

Having a UPVC double glazed window to front, W.C, wash hand basin, tiled splash back tiling and radiator.