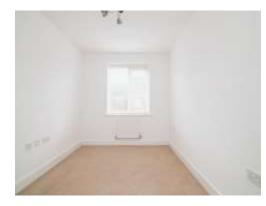

# **Bedroom Three**

9' 2" x 6' 7" (  $2.79m\ x\ 2.01m$  ) Having a UPVC double glazed window to front, radiator and carpet floor.