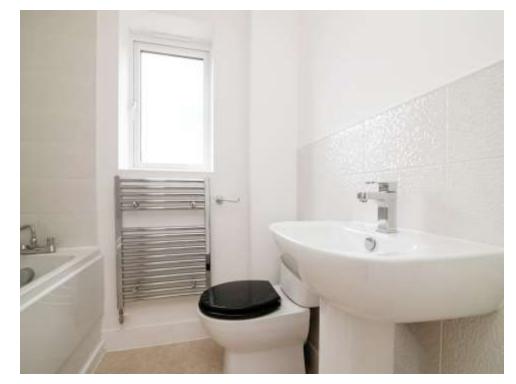

# Bathroom

Having a double glazed window to rear, chrome towel radiator, bath, wash hand basin, extractor fan, W.C, part tiled and lino floor.