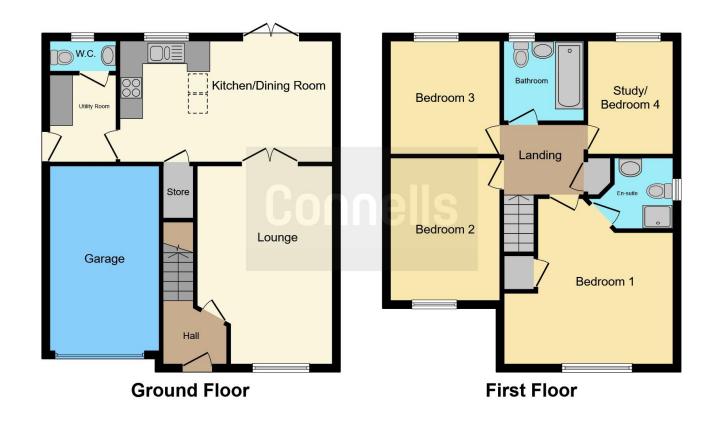

The property is finished to a high standard throughout with a high spec finished kitchen diner, separate utility with downstairs toilet, large living space, four generously sized bedrooms with a family bathroom and en suite to master!

CALL US NOW TO ARRANGE YOUR VIEWINGS!

This floorplan is for illustrative purposes only and is not drawn to scale. Measurements, floor-areas, openings and orientations are approximate. They should not be relied upon for any purpose and do not form any part of an agreement. No liability is taken for any error or mis-statement. All parties must rely on their own inspections.