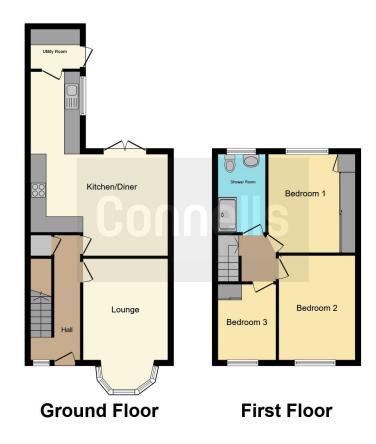

## **Entrance Hall**

Having door to front, stairs to upper floor and under stairs storage.

## Lounge

16' 2" into bay x 11' max ( 4.93m into bay x 3.35m max )

Having double glazed bay window, wall mounted radiator and fireplace.

## **Dining Room**

12' 8" x 6' 11" ( 3.86m x 2.11m )

Dining area with french doors to the rear and wall mounted radiator.

## Kitchen

6' 11" max x 6' max ( 2.11m max x 1.83m

#### max)

Wall and base units, sink/drainer integrated into roll top work surface, induction hob with electric oven, integrated fridge/freezer and dishwasher.

## **Utility Room**

6' 11" max x 5' (2.11m max x 1.52m)

Wall and base units, plumbing for washing machine and door to the rear garden.

## Landing

Doors leading to:

#### **Bedroom One**

12' 7" x 10' 9" max ( 3.84m x 3.28m max )

Having double glazed window and wall mounted radiator.

### **Bedroom Two**

12' 7" x 9' 6" ( 3.84m x 2.90m )

Having double glazed window to front and wall mounted radiator.

#### **Bedroom Three**

9' 6" x 7' 2" ( 2.90m x 2.18m )

Having double glazed window to front and wall mounted radiator.

# **Shower Room**

Shower cubicle, with shower, wash hand basin, low level WC. under floor heating, wall to floor tiles and heated towel rail.