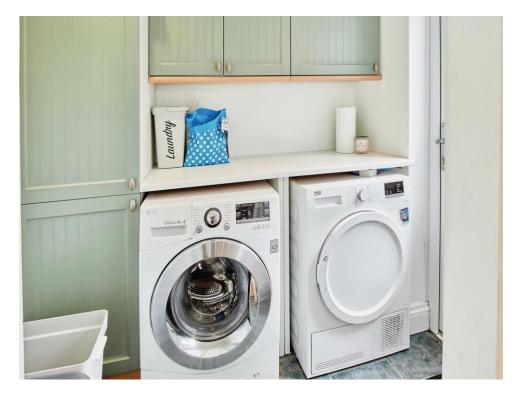

## **Utility Room**

6' 11" max x 5' (2.11m max x 1.52m)

Wall and base units, plumbing for washing machine and door to the rear garden.