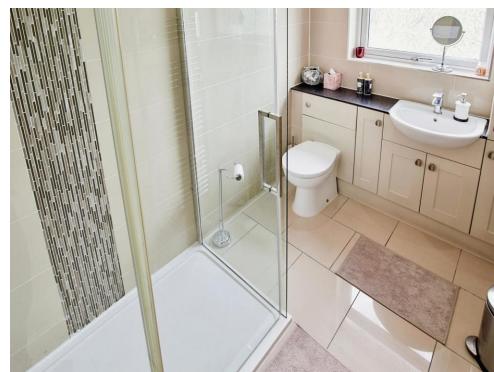

# **Shower Room**

Shower cubicle, with shower, wash hand basin, low level WC. under floor heating, wall to floor tiles and heated towel rail.