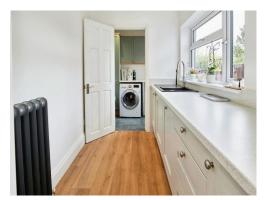

## **Utility Room**

6' 11" max x 5' (2.11m max x 1.52m)

Wall and base units, plumbing for washing machine and door to the rear garden.