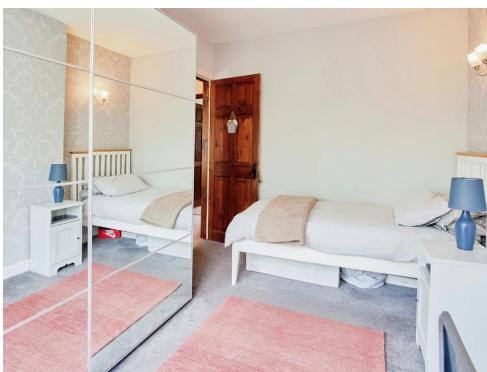

### **Bedroom Two**

12' 7" x 9' 6" ( 3.84m x 2.90m )

Having double glazed window to front and wall mounted radiator.

#### **Bedroom Three**

9' 6" x 7' 2" ( 2.90m x 2.18m )

Having double glazed window to front and wall mounted radiator.