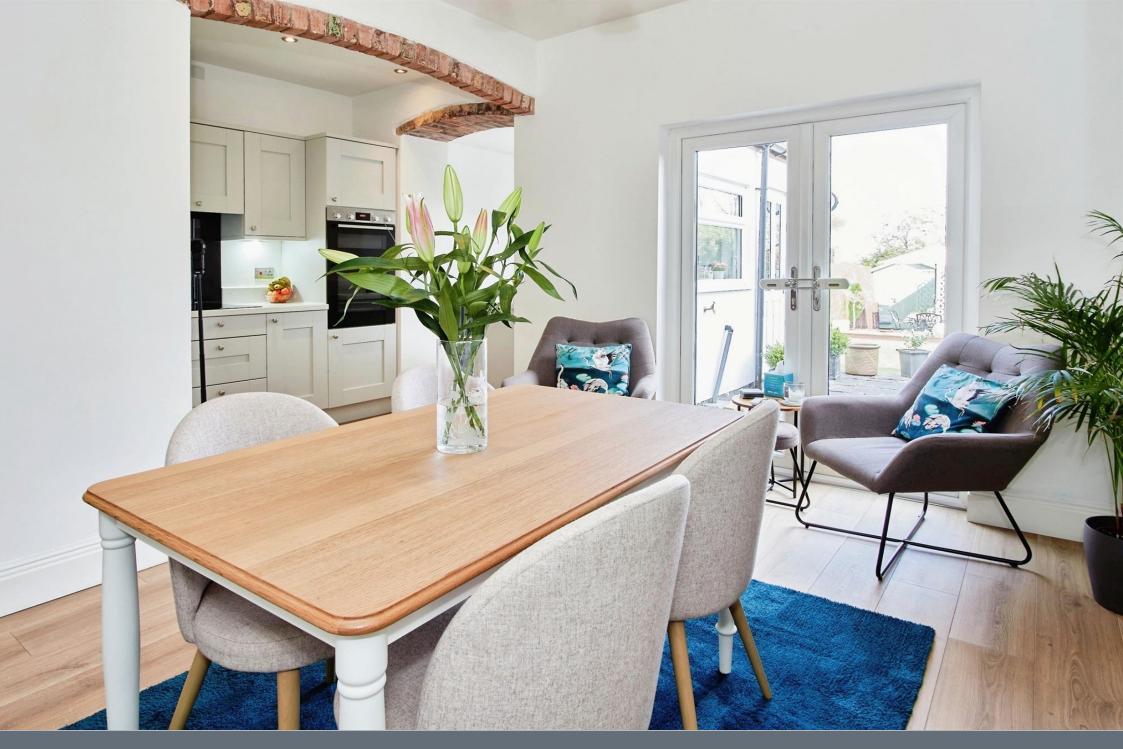

## **Dining Room**

12' 8" x 6' 11" ( 3.86m x 2.11m )

Dining area with french doors to the rear and wall mounted radiator.

## Kitchen

6' 11" max x 6' max ( 2.11m max x 1.83m

#### max)

Wall and base units, sink/drainer integrated into roll top work surface, induction hob with electric oven, integrated fridge/freezer and dishwasher.