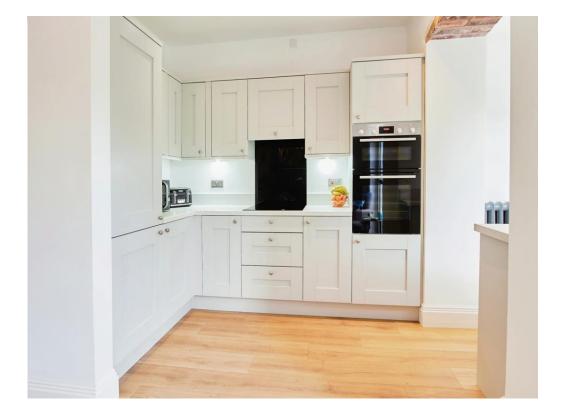

## Kitchen

6' 11" max x 6' max ( 2.11m max x 1.83m

#### max)

Wall and base units, sink/drainer integrated into roll top work surface, induction hob with electric oven, integrated fridge/freezer and dishwasher.