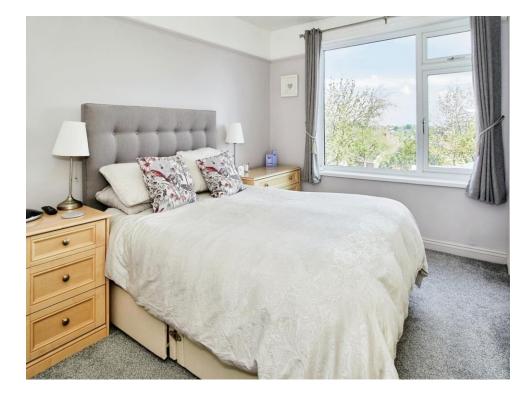

#### **Bedroom One**

12' 7" x 10' 9" max ( 3.84m x 3.28m max )

Having double glazed window and wall mounted radiator.

### **Bedroom Two**

12' 7" x 9' 6" ( 3.84m x 2.90m )

Having double glazed window to front and wall mounted radiator.

#### **Bedroom Three**

9' 6" x 7' 2" ( 2.90m x 2.18m )

Having double glazed window to front and wall mounted radiator.