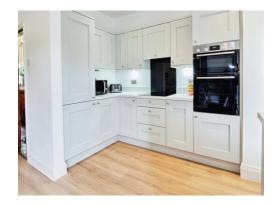

## Kitchen

6' 11" max x 6' max ( 2.11m max x 1.83m

#### max)

Wall and base units, sink/drainer integrated into roll top work surface, induction hob with electric oven, integrated fridge/freezer and dishwasher.