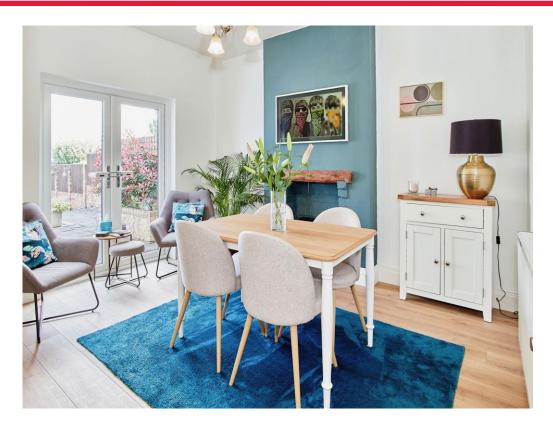

## **Dining Room**

12' 8" x 6' 11" ( 3.86m x 2.11m )

Dining area with french doors to the rear and wall mounted radiator.