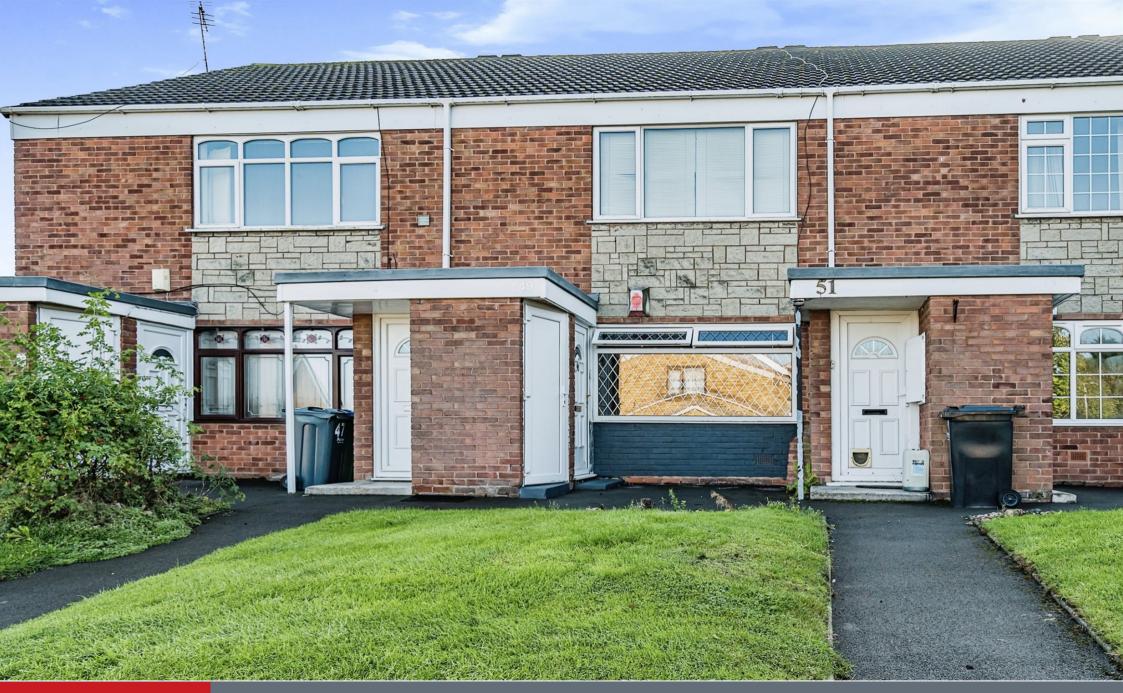

# Red Lion Close Tividale Oldbury B69 1TP

### Front Garden

Having small square lawn with pathway leading to the front door. Storage cupboard to house the bin to the front.