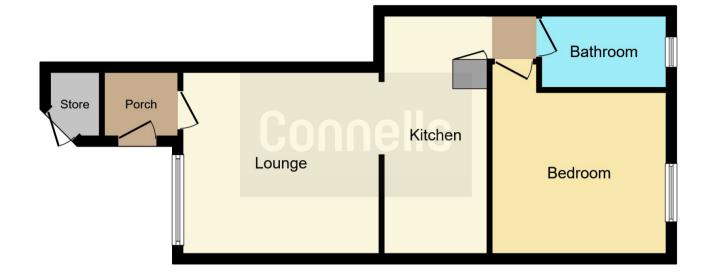

#### **Property Description**

\*\*PERFECT OPPORTUNITY TO ACQUIRE THIS ONE BEDROOM GROUND FLOOR FLAT- PERFECT FOR ANYONE LOOKING TO GROW THERE INVESTMENT PORTFOLIO\*\*

Internally this property comprises of: one bedroom, open plan kitchen/lounge, bathroom.

#### **Entrance Porch**

Having door to front and door leading too:

#### Lounge

17' 2" plus recess x 15' 11" (5.23m plus recess x 4.85m) Entrance Hall door leading straight into the lounge. Having double glazed window to front.

#### Kitchen

16' 4" x 6' 10" ( 4.98m x 2.08m ) Having wall and base units, sink/drainer integrated into work surface, Electric oven and hob, space for fridge/freezer, ample work surface space with an open plan design into the lounge.

#### **Bedroom One**

12' 9" max x 11' 7" ( 3.89m max x 3.53m ) Having a rear double glazed window.

#### Bathroom

Having a fully fitted with bathroom with bath tub with shower over. Wash hand basin, low level WC and rear facing double glazed window.