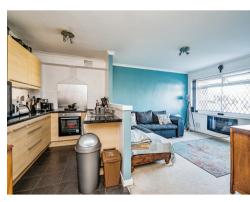

#### Kitchen

16' 4" x 6' 10" ( 4.98m x 2.08m ) Having wall and base units, sink/drainer integrated into work surface, Electric oven and hob, space for fridge/freezer, ample work surface space with an open plan design into the lounge.