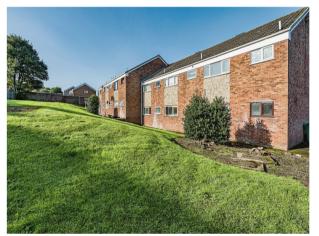

### Front Garden

Having small square lawn with pathway leading to the front door. Storage cupboard to house the bin to the front.