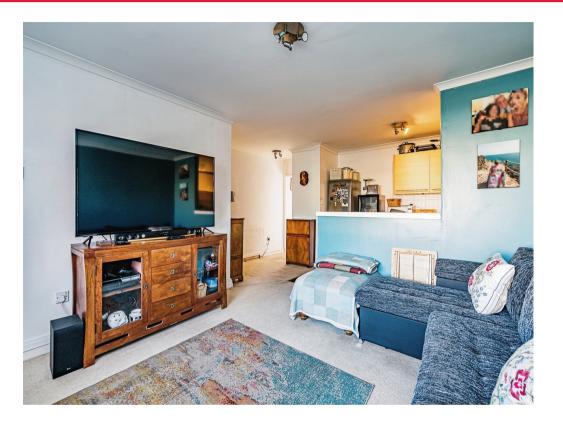

#### Lounge

17' 2" plus recess x 15' 11" (5.23m plus recess x 4.85m) Entrance Hall door leading straight into the lounge. Having double glazed window to front.

#### Kitchen

16' 4" x 6' 10" ( 4.98m x 2.08m ) Having wall and base units, sink/drainer integrated into work surface, Electric oven and hob, space for fridge/freezer, ample work surface space with an open plan design into the lounge.