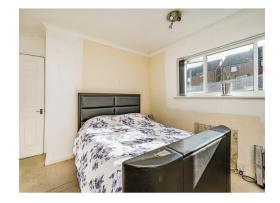

#### **Bedroom One**

12' 9" max x 11' 7" ( 3.89m max x 3.53m ) Having a rear double glazed window.