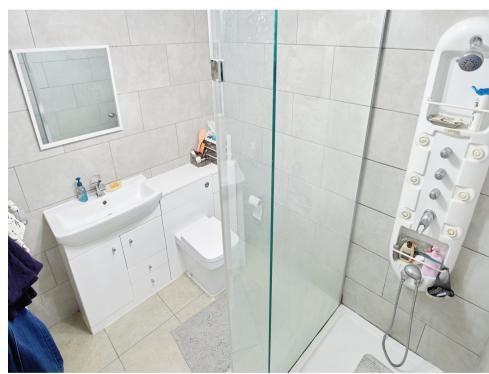

## **Shower Room**

Having shower cubicle with shower, wash hand basin, low level WC, side facing window and towel rail.