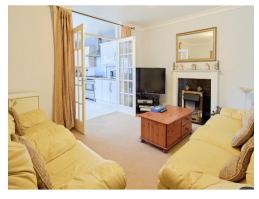

## Lounge

16' 10" max x 14' 2" ( 5.13m max x 4.32m )

Having front bay window and wall mounted radiator.

## **Second Reception Room**

14' 2" x 11' 10" ( 4.32m x 3.61m )

Having wall mounted radiator.