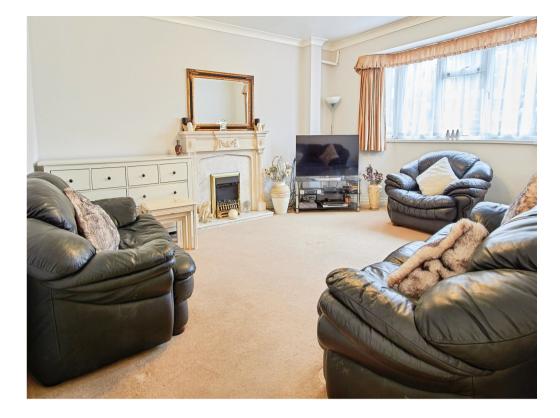

## Lounge

16' 10" max x 14' 2" ( 5.13m max x 4.32m )

Having front bay window and wall mounted radiator.

## **Second Reception Room**

14' 2" x 11' 10" ( 4.32m x 3.61m )

Having wall mounted radiator.