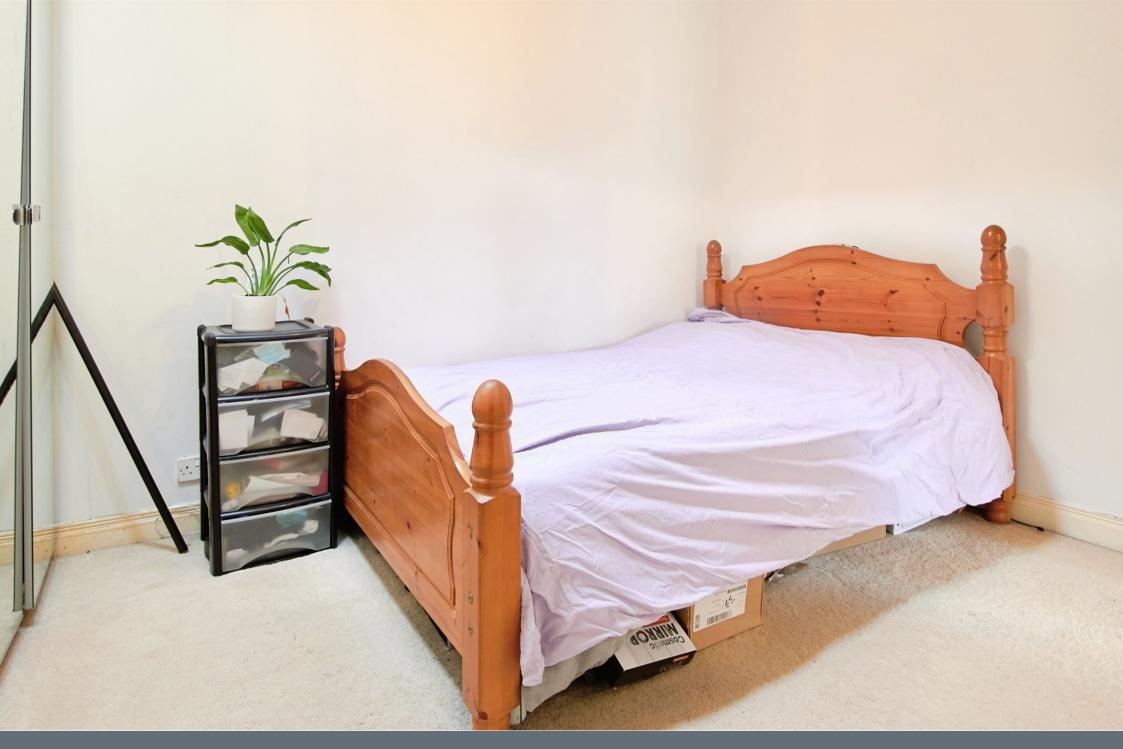

#### **Bedroom Three**

10' 1" x 9' 7" Plus wardrobes (  $3.07m \times 2.92m$  Plus wardrobes )

Having skylight, wardrobe space and wall mounted radiator.