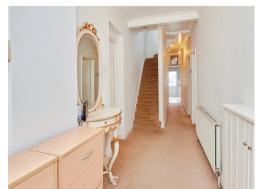

## **Entrance Hall**

Having UPVC door to the front, storage cupboard and wall mounted radiator.

## Landing

Having side facing double glazed window, loft access, wall mounted radiator and doors leading to various rooms:.