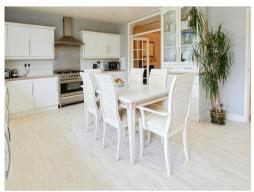

#### Kitchen/Diner

19' 9" x 13' 10" ( 6.02m x 4.22m )

Having wall and base units, sink/drainer integrated into work surface, gas cooker point with cooker hood over. Space for American fridge/freezer, plumbing for washing machine and door leading to rear garden.