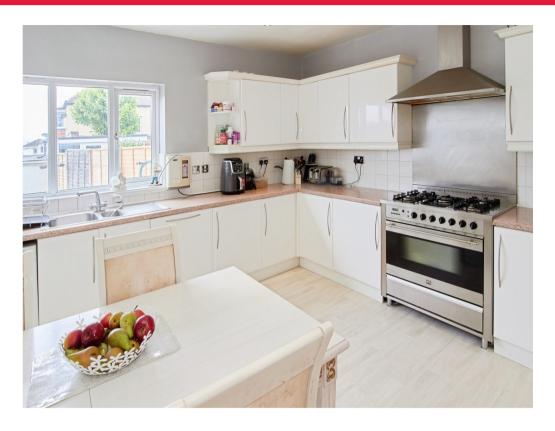

#### Kitchen/Diner

19' 9" x 13' 10" ( 6.02m x 4.22m )

Having wall and base units, sink/drainer integrated into work surface, gas cooker point with cooker hood over. Space for American fridge/freezer, plumbing for washing machine and door leading to rear garden.