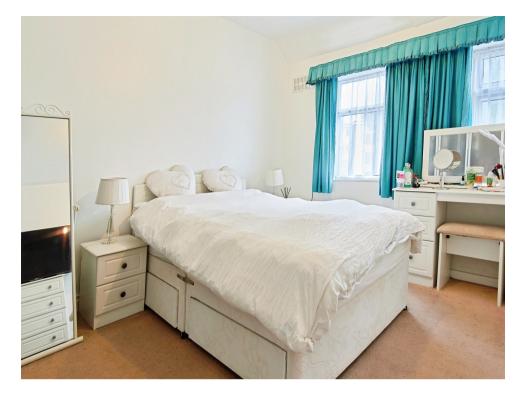

## **Bedroom One**

13' 8" max x 11' 1" ( 4.17m max x 3.38m )

Having two rear facing windows and wall mounted radiator.

#### **Bedroom Two**

12' 10" x 10' 2" ( 3.91m x 3.10m )

Having two front facing double glazed window and wall mounted radiator.

#### **Bedroom Four**

13' 6" x 8' 5" ( 4.11m x 2.57m )

Having two rear facing double glazed windows and wall mounted radiator.

#### **Bedroom Five**

9' 9" max x 9' 8" ( 2.97m max x 2.95m )

Having two front facing windows and wall mounted radiator.