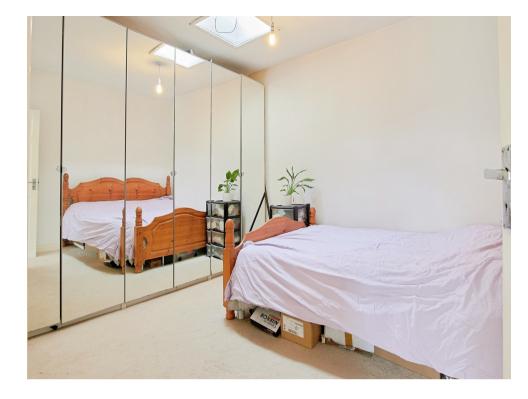

#### **Bedroom Three**

10' 1" x 9' 7" Plus wardrobes (  $3.07m \times 2.92m$  Plus wardrobes )

Having skylight, wardrobe space and wall mounted radiator.