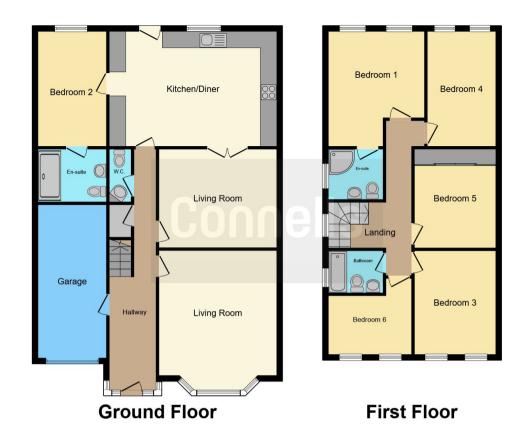

## **Entrance Hall**

Having UPVC door to the front, storage cupboard and wall mounted radiator.

#### Cloakroom

Having wash hand basin, low level WC.

## Lounge

16' 10" max x 14' 2" ( 5.13m max x 4.32m )

Having front bay window and wall mounted radiator.

## **Second Reception Room**

14' 2" x 11' 10" ( 4.32m x 3.61m )

Having wall mounted radiator.

#### Kitchen/Diner

19' 9" x 13' 10" ( 6.02m x 4.22m )

Having wall and base units, sink/drainer integrated into work surface, gas cooker point with cooker hood over. Space for American fridge/freezer, plumbing for washing machine and door leading to rear garden.

## Landing

Having side facing double glazed window, loft access, wall mounted radiator and doors leading to various rooms:.

## **Bedroom One**

13' 8" max x 11' 1" ( 4.17m max x 3.38m )

Having two rear facing windows and wall mounted radiator.

## **En-Suite**

Having Jacuzzi bath with shower over, wash hand basin, low level WC and side facing window & radiator.

#### **Bedroom Two**

12' 10" x 10' 2" ( 3.91m x 3.10m )

Having two front facing double glazed window and wall mounted radiator.

#### **Bedroom Three**

10' 1" x 9' 7" Plus wardrobes (  $3.07m \times 2.92m$  Plus wardrobes )

Having skylight, wardrobe space and wall mounted radiator.

#### **Bedroom Four**

13' 6" x 8' 5" ( 4.11m x 2.57m )

Having two rear facing double glazed windows and wall mounted radiator.

#### **Bedroom Five**

9' 9" max x 9' 8" ( 2.97m max x 2.95m )

Having two front facing windows and wall mounted radiator.

## **Bedroom Six**

Bedroom six is situated on the ground floor and comprises of: Rear facing double glazed window and wall mounted radiator.

## **En-Suite**

Shower cubicle, wash hand basin, low level WC and heated towel rail.

## **Shower Room**

Having shower cubicle with shower, wash hand basin, low level WC, side facing window and towel rail.

## **Front Of The Property**

Having space to the front of the property for parking.

Residential Sales & Lettings | Mortgage Services | Conveyancing | Surveyors | Land & New Homes

This floor plan is for illustrative purposes only. It is not drawn to scale. Any measurements, floor areas (including any total floor area), openings and orientation are approximate. No details are guaranteed, they cannot be relied upon for any purpose and they do not form part of any agreement. No liability is taken for any error, omission or misstatement. A party must rely upon its own inspection(s). Powered by www.focalagent.com