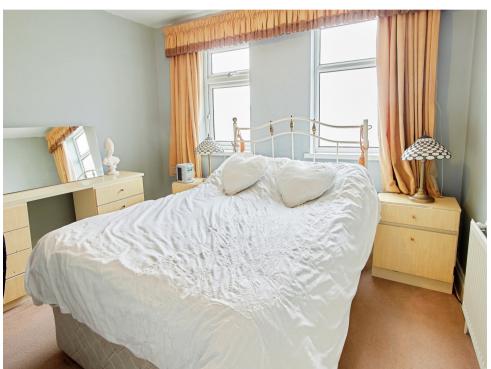

#### **Bedroom Two**

12' 10" x 10' 2" ( 3.91m x 3.10m )

Having two front facing double glazed window and wall mounted radiator.