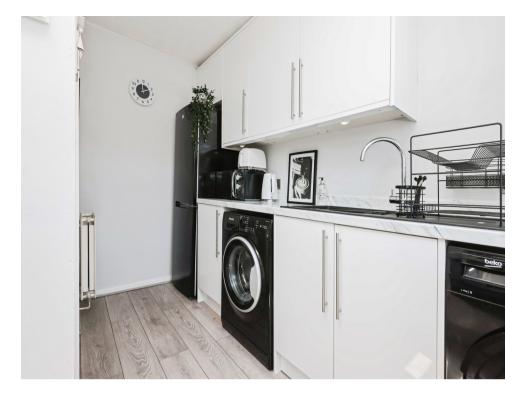

#### Kitchen

Having wall and base units, double glazed window to front, sink/drainer integrated into work surface, integrated gas hob/oven and ex. Fan. Boiler is also present in the kitchen.