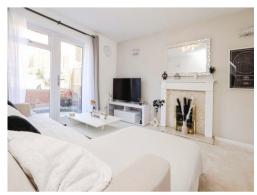

### Lounge

Having double glazed window to rear, double glazed patio door to rear and wall mounted radiator.