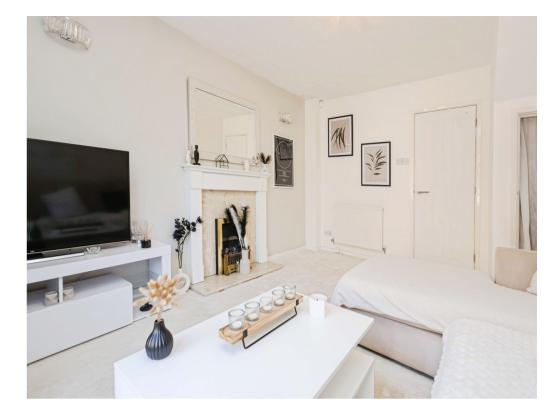

Upon entering, you are greeted by a warm and inviting atmosphere that flows seamlessly throughout the home. The spacious living area is filled with natural light, making it an ideal space for relaxation and entertaining. The modern kitchen features contemporary finishes and ample cabinetry, perfect for culinary enthusiasts.

### Lounge

Having double glazed window to rear, double glazed patio door to rear and wall mounted radiator.