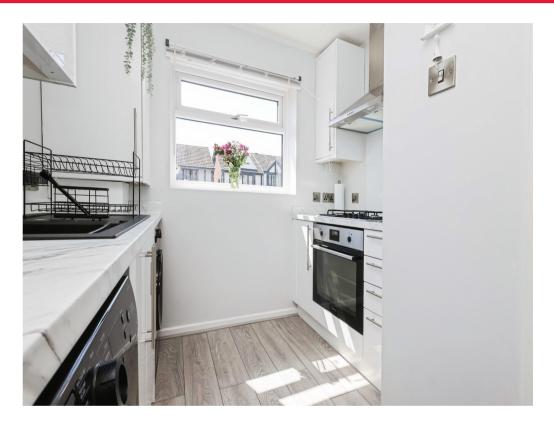

#### Kitchen

Having wall and base units, double glazed window to front, sink/drainer integrated into work surface, integrated gas hob/oven and ex. Fan. Boiler is also present in the kitchen.