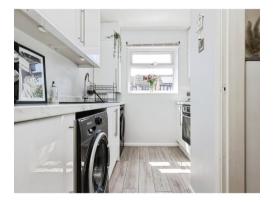

#### Kitchen

Having wall and base units, double glazed window to front, sink/drainer integrated into work surface, integrated gas hob/oven and ex. Fan. Boiler is also present in the kitchen.