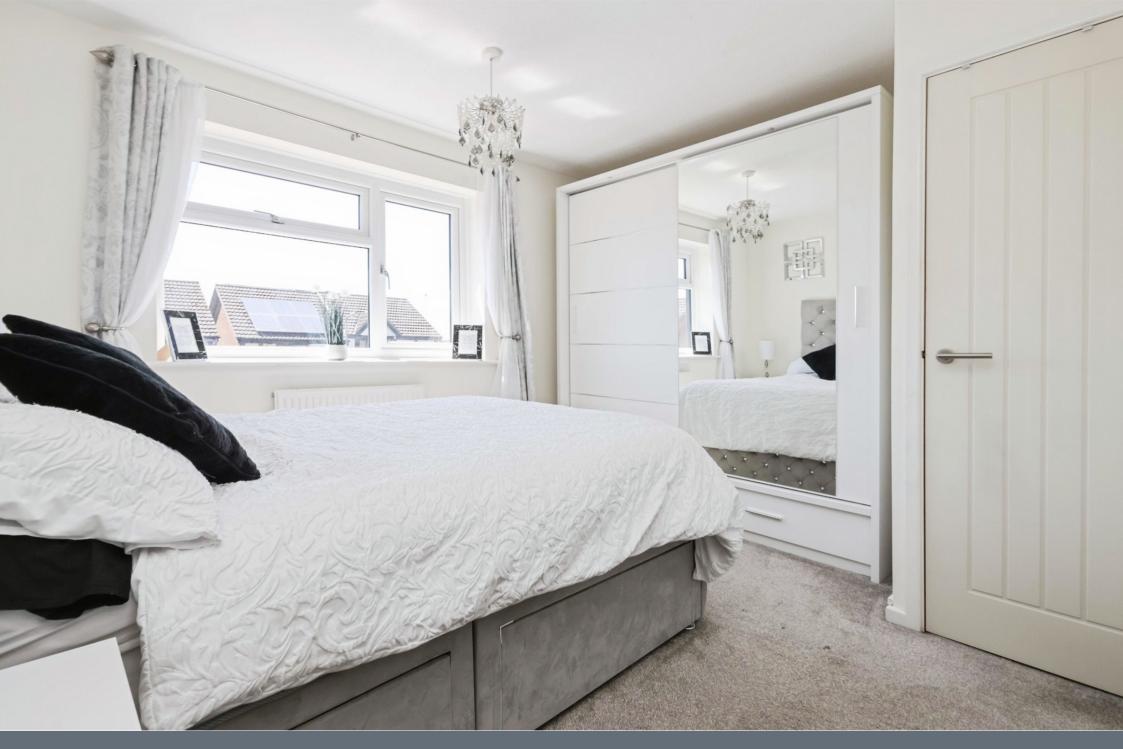

#### **Bedroom One**

Having double glazed window to rear and wall mounted radiator.

## **Bedroom Two**

Having double glazed window to rear and wall mounted radiator.