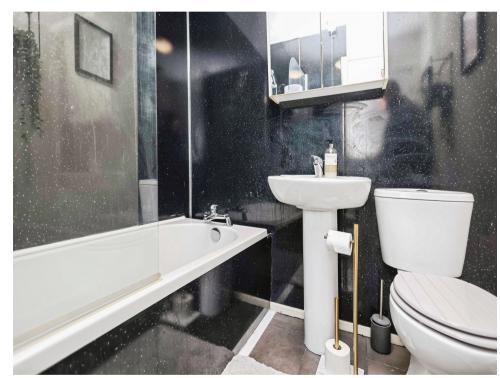

## **Bathroom**

Having bath with shower over, wash hand basin, low level WC and wall mounted radiator.