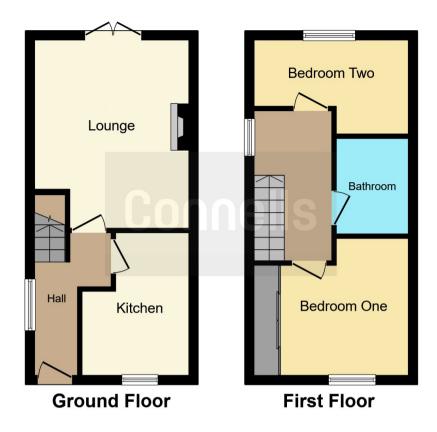

#### **Entrance Hall**

Having double glazed window, wall mounted radiator, and a composite door to front.

### Lounge

Having double glazed window to rear, double glazed patio door to rear and wall mounted radiator.

#### Kitchen

Having wall and base units, double glazed window to front, sink/drainer integrated into work surface, integrated gas hob/oven and ex. Fan. Boiler is also present in the kitchen.

## Landing

Having loft access. double glazed window, wall mounted radiator and doors leading to:

#### **Bedroom One**

Having double glazed window to rear and wall mounted radiator.

## **Bedroom Two**

Having double glazed window to rear and wall mounted radiator.

## **Bathroom**

Having bath with shower over, wash hand basin, low level WC and wall mounted radiator.