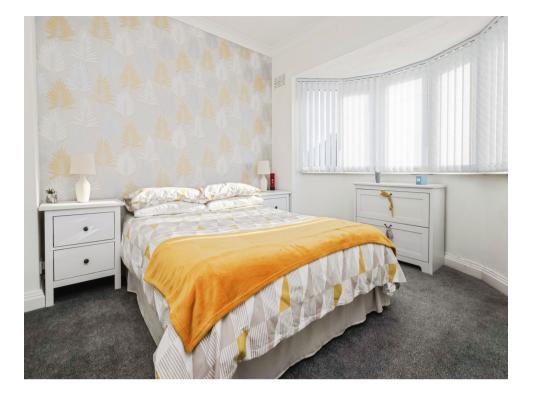

#### Bedroom One

12' 10" x 10' 2" ( 3.91m x 3.10m ) Having double glazed bay window and wall mounted radiator.

#### **Bedroom Two**

12' 11" into bay x 10' 2" ( 3.94m into bay x 3.10m )

Having double glazed bay window and wall mounted radiator.

#### **Bedroom Three**

8'3" x 6' (2.51m x 1.83m)

Having double glazed window and wall mounted radiator.