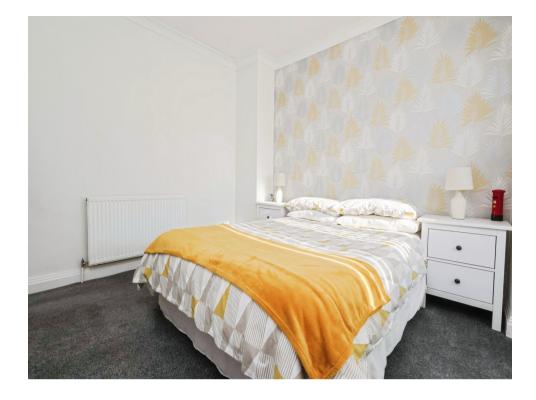

#### Bedroom One

12' 10" x 10' 2" ( 3.91m x 3.10m ) Having double glazed bay window and wall mounted radiator.

#### **Bedroom Two**

12' 11" into bay x 10' 2" ( 3.94m into bay x 3.10m )

Having double glazed bay window and wall mounted radiator.