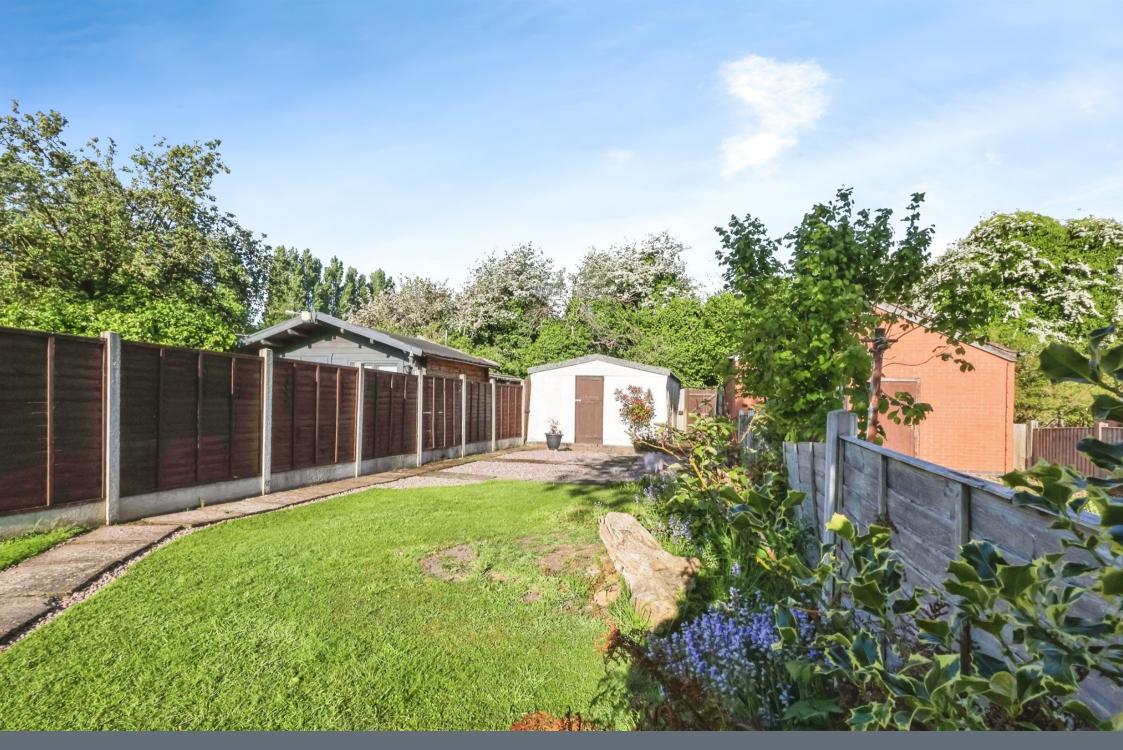

The well-equipped kitchen is designed for both functionality and style, offering ample storage and workspace, making meal preparation a breeze.

Step outside to discover a large rear garden, a true highlight of this home. this expansive outdoor space is perfect for children to play, hosting summer barbecues, or simply enjoying some fresh air. additionally, the garden boats a brick-built storage space, providing practical storage solution for your garden tools and outdoor equipment.

### **Rear Garden**

Having brick built storage space, access to the rear of the garden, lawn and fence boundaries.

Residential Sales & Lettings | Mortgage Services | Conveyancing | Surveyors | Land & New Homes