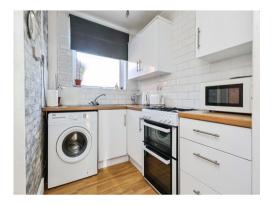

#### **Kitchen**

7' 6" x 6' 2" (2.29m x 1.88m)

Having wall and base units, window overlooking rear garden. Sink/drainer integrated into work surface, gas cooker point.