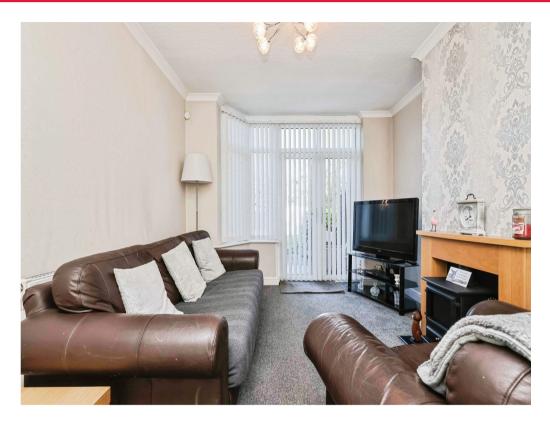

#### **Entrance Hall**

Having door to front, wall mounted radiator.

Lounge

10' 2" x 9' 11" plus bay ( 3.10m x 3.02m plus bay )

Having double glazed bay window to front, wall mounted radiator.