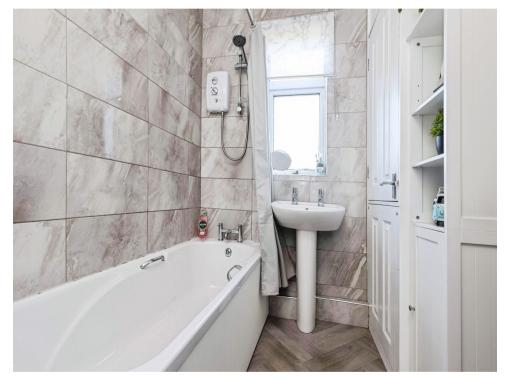

#### Bathroom

Having bath with shower over, double glazed window, wash hand basin, low level WC, towel rail and the boiler is present in the bathroom.