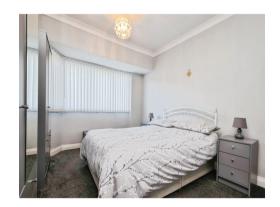

#### Bedroom One

12' 10" x 10' 2" ( 3.91m x 3.10m ) Having double glazed bay window and wall mounted radiator.

#### **Bedroom Two**

12' 11" into bay x 10' 2" ( 3.94m into bay x 3.10m )

Having double glazed bay window and wall mounted radiator.

#### **Bedroom Three**

8'3" x 6' (2.51m x 1.83m)

Having double glazed window and wall mounted radiator.