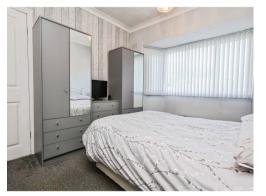

#### Bedroom One

12' 10" x 10' 2" ( 3.91m x 3.10m ) Having double glazed bay window and wall mounted radiator.

#### **Bedroom Two**

12' 11" into bay x 10' 2" ( 3.94m into bay x 3.10m )

Having double glazed bay window and wall mounted radiator.

#### **Bedroom Three**

8'3" x 6' (2.51m x 1.83m)

Having double glazed window and wall mounted radiator.