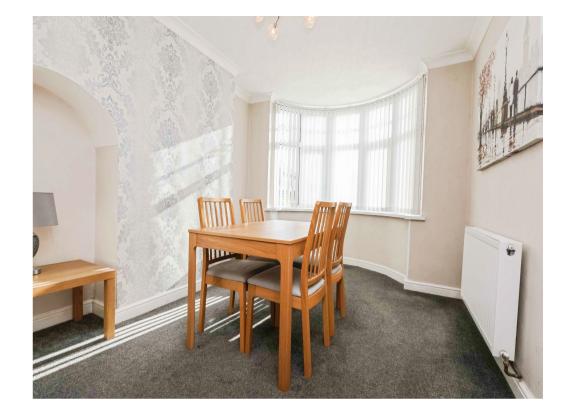

#### **Dining Room**

10' 5" x 10' 2" max ( 3.17m x 3.10m max )

Having double glazed door and window to rear and wall mounted radiator.