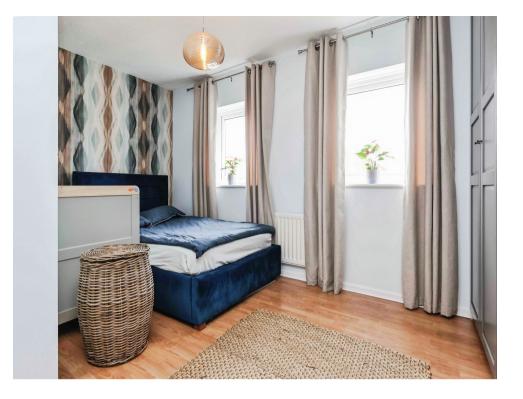

# **Bedroom One**

12' 6" max x 11' 2" ( 3.81m max x 3.40m ) Having two double glazed window, built in wardrobes and wall mounted radiator.

# **Bedroom Two**

11' 8" x 7' 8" ( 3.56m x 2.34m )

Having double glazed window to front and wall mounted radiator.