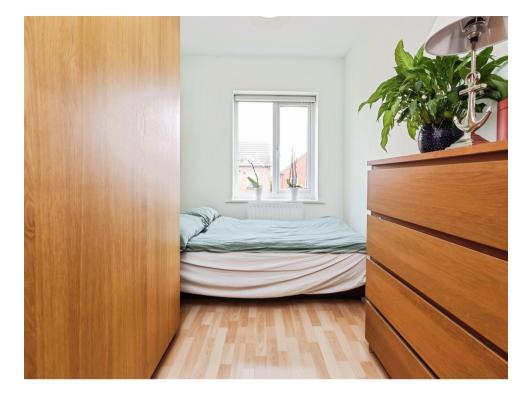

# **Bedroom One**

12' 6" max x 11' 2" ( 3.81m max x 3.40m ) Having two double glazed window, built in wardrobes and wall mounted radiator.

# **Bedroom Two**

11' 8" x 7' 8" ( 3.56m x 2.34m )

Having double glazed window to front and wall mounted radiator.