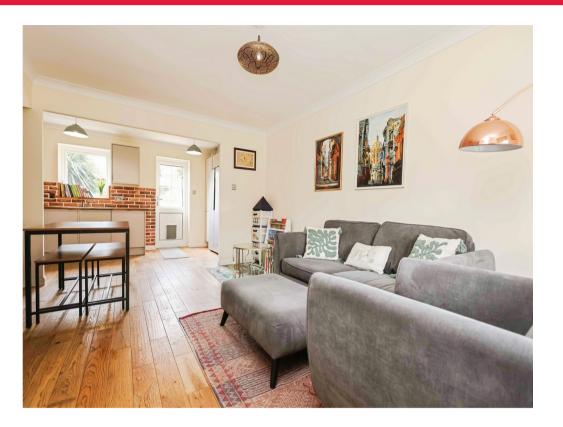

# **Open Plan Kitchen/Living**

# Lounge Area

15' 9" x 14' 5" max ( 4.80m x 4.39m max ) Having double glazed window to front.