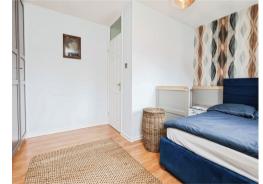

# **Bedroom One**

12' 6" max x 11' 2" ( 3.81m max x 3.40m ) Having two double glazed window, built in wardrobes and wall mounted radiator.

# **Bedroom Two**

11' 8" x 7' 8" ( 3.56m x 2.34m )

Having double glazed window to front and wall mounted radiator.