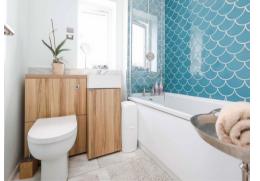

# Bathroom

Having double glazed window with fully fitted bathroom; wash hand basin, low level WC, bath with shower over and towel rail.