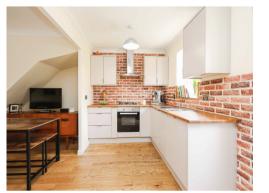

# **Kitchen Area**

12' 6" x 7' 4" ( 3.81m x 2.24m )

Having wall and base units, integrated appliances: fridge/freezer, oven, gas hob. Double glazed window to rear, oak floors with door to rear.