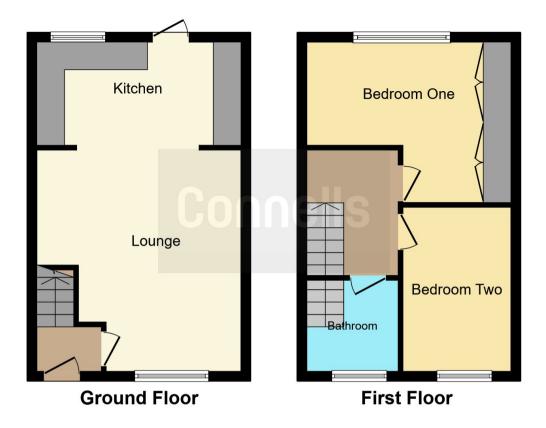

#### Entrance Hall

Having door to front, wall mounted radiator and stairs to upper floor.

# **Open Plan Kitchen/Living**

# Lounge Area

15' 9" x 14' 5" max ( 4.80m x 4.39m max ) Having double glazed window to front.

# **Kitchen Area**

12' 6" x 7' 4" ( 3.81m x 2.24m )

Having wall and base units, integrated appliances: fridge/freezer, oven, gas hob. Double glazed window to rear, oak floors with door to rear.

# Landing

Airing cupboard which is boarded and doors leading to:

# **Bedroom One**

12' 6" max x 11' 2" ( 3.81m max x 3.40m ) Having two double glazed window, built in wardrobes and wall mounted radiator.

# **Bedroom Two**

11' 8" x 7' 8" ( 3.56m x 2.34m )

Having double glazed window to front and wall mounted radiator.

# Bathroom

Having double glazed window with fully fitted bathroom; wash hand basin, low level WC, bath with shower over and towel rail.