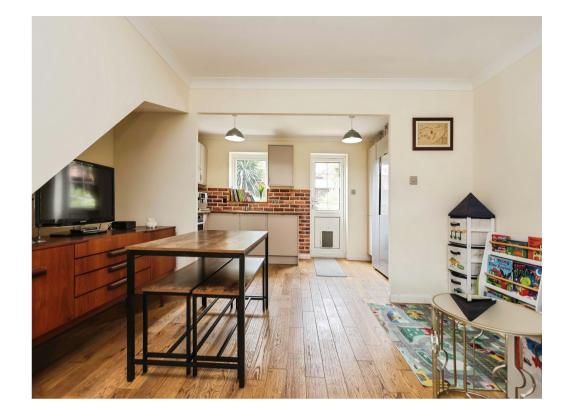

# **Open Plan Kitchen/Living**

# Lounge Area

15' 9" x 14' 5" max ( 4.80m x 4.39m max ) Having double glazed window to front.

# **Kitchen Area**

12' 6" x 7' 4" ( 3.81m x 2.24m )

Having wall and base units, integrated appliances: fridge/freezer, oven, gas hob. Double glazed window to rear, oak floors with door to rear.