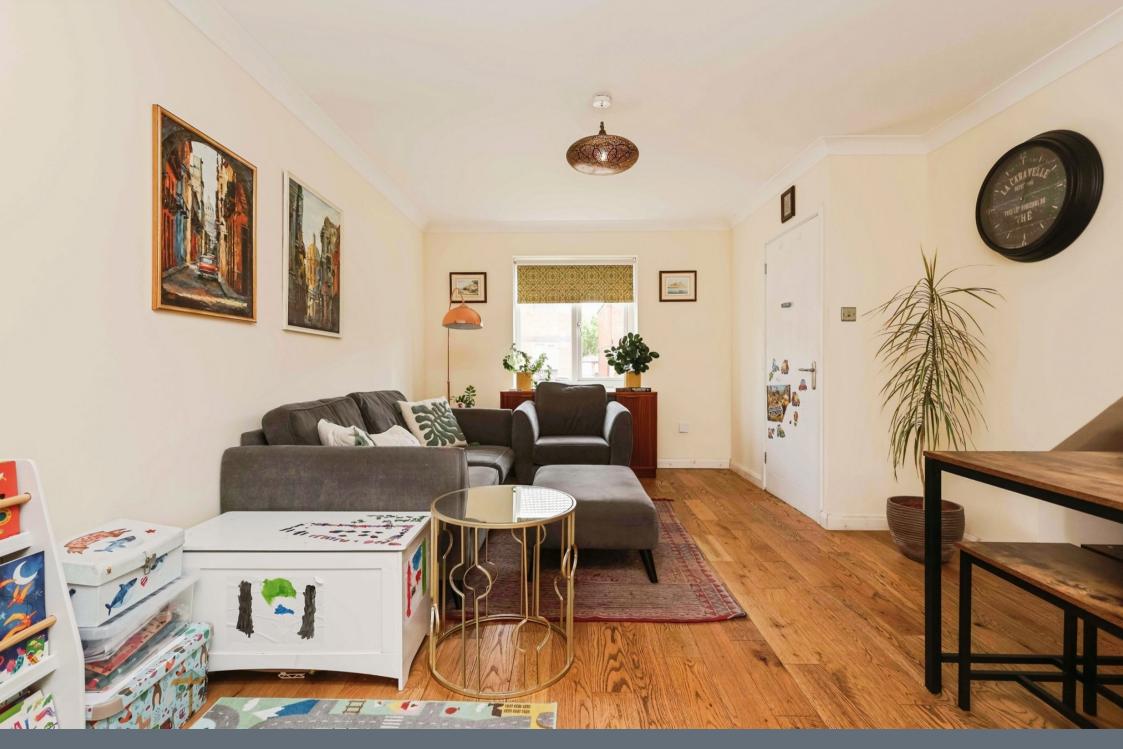

# **Open Plan Kitchen/Living**

# Lounge Area

15' 9" x 14' 5" max ( 4.80m x 4.39m max ) Having double glazed window to front.