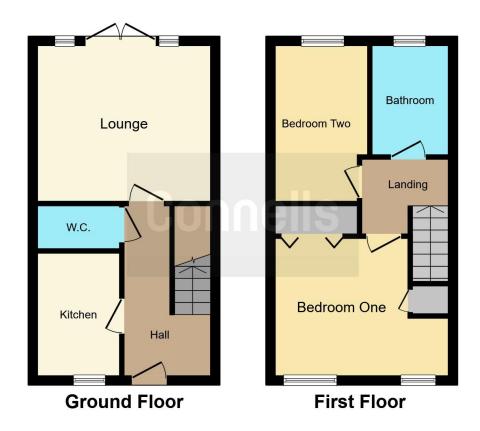

## **Entrance Hall**

Having door to front, stairs to first floor and wall mounted radiator.

## Cloakroom

Having wash hand basin, low level WC and wall mounted radiator.

## Lounge

12' 8" x 11' 5" ( 3.86m x 3.48m )

Having double glazed window overlooking rear garden and wall mounted radiator.

## Kitchen

8' 11" x 6' (2.72m x 1.83m)

Having wall and base units, double glazed window to front, plumbing for washing machine, electric oven and gas hob with

cookerhood over.

## Landing

Having doors leading to various rooms:

#### **Bedroom One**

12' 2" max x 9' 1" plus recess ( 3.71m max x 2.77m plus recess )

Having front double glazed window, airing cupboard and wall mounted radiator.

## **Bedroom Two**

11' 9" x 6' 11" max ( 3.58m x 2.11m max )

Having rear double glazed window and wall mounted radiator.

## **Bathroom**

Bath with mixer tap, wash hand basin , low level WC, towel rail and rear facing double glazed window.