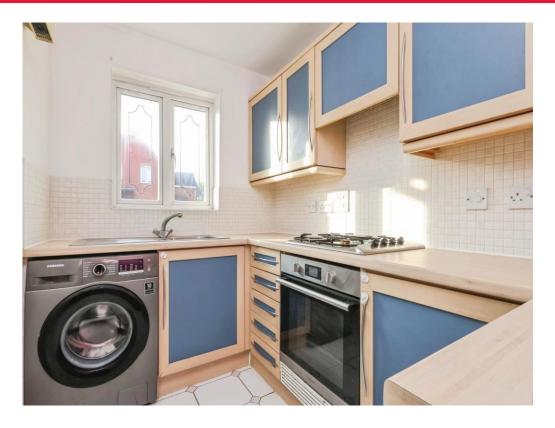

## Kitchen

8' 11" x 6' (2.72m x 1.83m)

Having wall and base units, double glazed window to front, plumbing for washing machine, electric oven and gas hob with

cookerhood over.