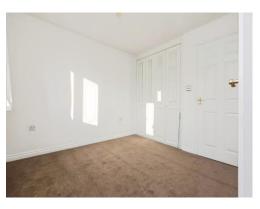

#### **Bedroom One**

12' 2" max x 9' 1" plus recess ( 3.71m max x 2.77m plus recess )

Having front double glazed window, airing cupboard and wall mounted radiator.

## **Bedroom Two**

11' 9" x 6' 11" max ( 3.58m x 2.11m max )

Having rear double glazed window and wall mounted radiator.