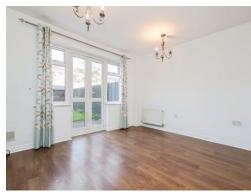

## Lounge

12' 8" x 11' 5" ( 3.86m x 3.48m )

Having double glazed window overlooking rear garden and wall mounted radiator.