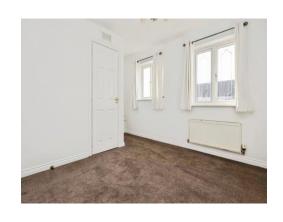

#### **Bedroom One**

12' 2" max x 9' 1" plus recess ( 3.71m max x 2.77m plus recess )

Having front double glazed window, airing cupboard and wall mounted radiator.

## **Bedroom Two**

11' 9" x 6' 11" max ( 3.58m x 2.11m max )

Having rear double glazed window and wall mounted radiator.