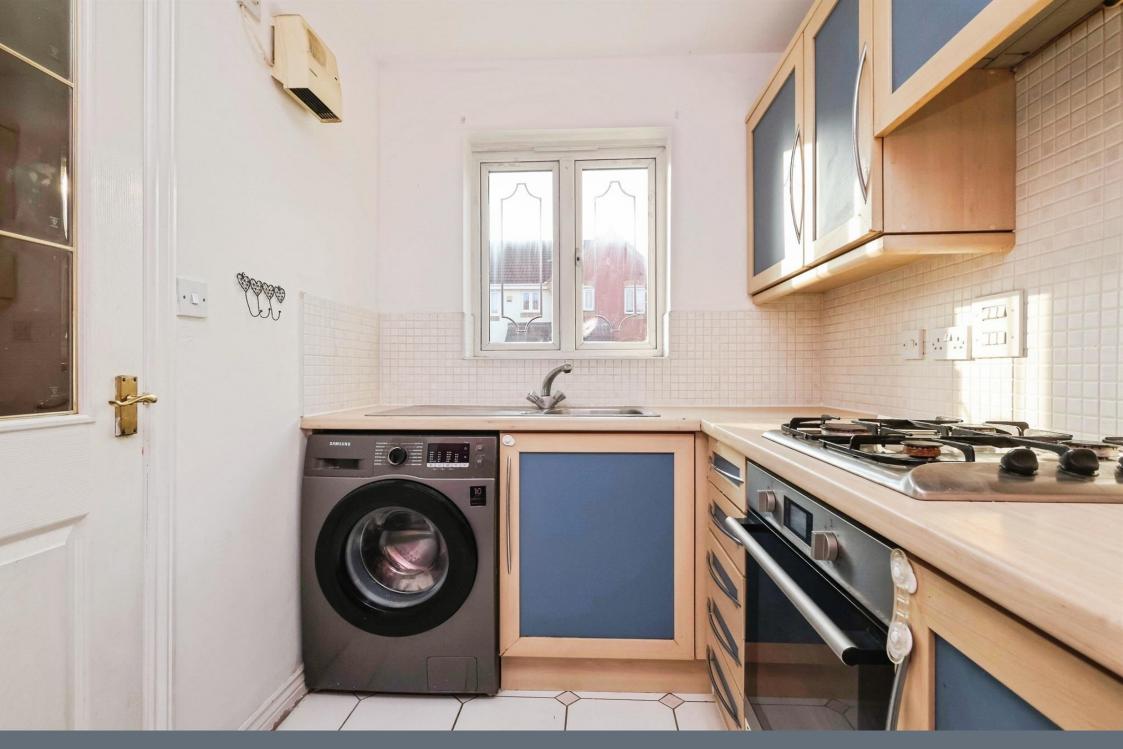

## Kitchen

8' 11" x 6' (2.72m x 1.83m)

Having wall and base units, double glazed window to front, plumbing for washing machine, electric oven and gas hob with

cookerhood over.