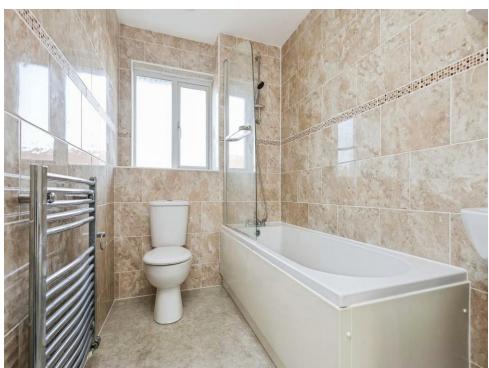

## **Bathroom**

Bath with mixer tap, wash hand basin , low level WC, towel rail and rear facing double glazed window.