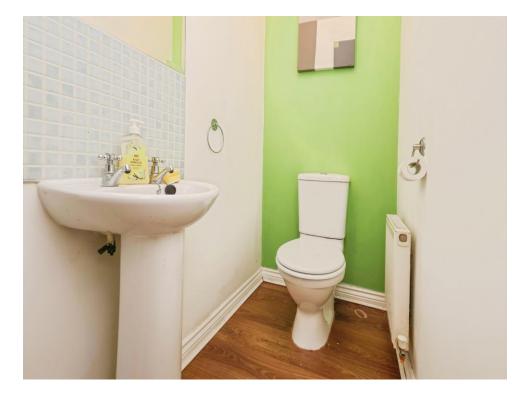

zed window overlooking rear garden and wall mounted radiator.

## Kitchen

8' 11" x 6' (2.72m x 1.83m)

Having wall and base units, double glazed window to front, plumbing for washing machine, electric oven and gas hob with

cookerhood over.

## Landing

Having doors leading to various rooms:

#### **Bedroom One**

12' 2" max x 9' 1" plus recess ( 3.71m max x 2.77m plus recess )

Having front double glazed window, airing cupboard and wall mounted radiator.

## **Bedroom Two**

11' 9" x 6' 11" max ( 3.58m x 2.11m max )

Having rear double glazed window and wall mounted radiator.

## **Bathroom**

Bath with mixer tap, wash hand basin , low level WC, towel rail and rear facing double glazed window.

#### Rear Garden

Having patio area with further lawned area with gated rear access.

















Residential Sales & Lettings | Mortgage Services | Conveyancing | Surveyors | Land & New Homes



This floor plan is for illustrative purposes only. It is not drawn to scale. Any measurements, floor areas (including any total floor area), openings and orientation are approximate. No details are guaranteed, they cannot be relied upon for any purpose and they do not form part of any agreement. No liability is taken for any error, omission or misstatement. A party must rely upon its own inspection(s). Powered by www.focalagent.com

To view this property please contact Connells on

T 0121 552 2671 E oldbury@connells.co.uk

70-76 Birmingham Street OLDBURY B69 4EB

EPC Rating: C Council Tax Band: B

view this property online connells.co.uk/Property/OLD312267



Tenure: Freehold



<sup>1