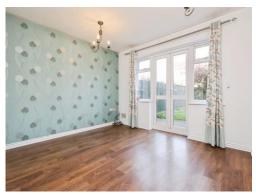

## Lounge

12' 8" x 11' 5" ( 3.86m x 3.48m )

Having double glazed window overlooking rear garden and wall mounted radiator.