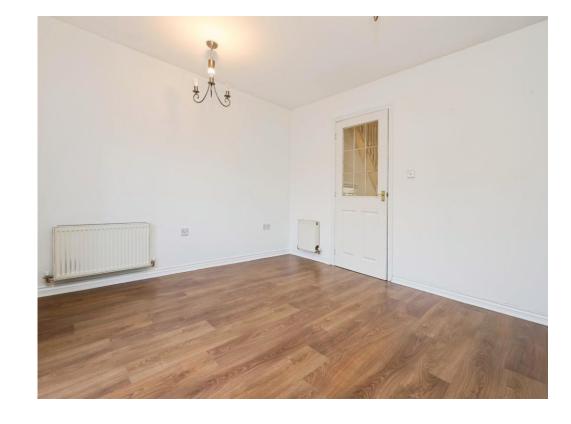

## Lounge

12' 8" x 11' 5" ( 3.86m x 3.48m )

Having double glazed window overlooking rear garden and wall mounted radiator.