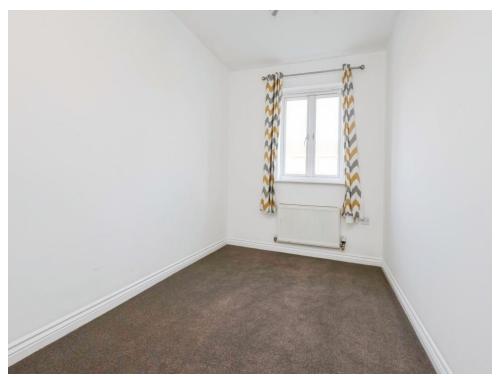

#### **Bedroom One**

12' 2" max x 9' 1" plus recess ( 3.71m max x 2.77m plus recess )

Having front double glazed window, airing cupboard and wall mounted radiator.

## **Bedroom Two**

11' 9" x 6' 11" max ( 3.58m x 2.11m max )

Having rear double glazed window and wall mounted radiator.