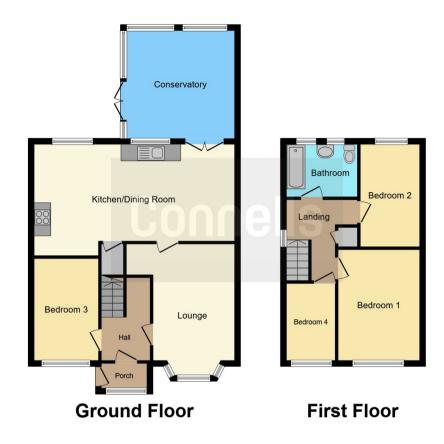

#### **Entrance Hall**

Having door to front and doors leading to other rooms:

## Lounge

16' 7" plus bay x 12' 5" ( 5.05m plus bay x 3.78m )

Having bay window to front and wall mounted radiator.

#### **Second Reception Room**

12' 7" x 7' 5" ( 3.84m x 2.26m )

Having double glazed window to front and wall mounted radiator.

## Kitchen/Diner

22' 10" x 12' 4" max ( 6.96m x 3.76m max )

Having double glazed window to rear, sink/drainer, Electric oven 7 hob with Ex. Fan over, storage cupboard with ample space for dining table ideal for families socialising and entertaining together.

## Conservatory

13' 5" x 13' 4" ( 4.09m x 4.06m )

Having double glazed window and doors to rear garden and wall mounted radiator.

#### Landing

Having airing cupboard housing the boiler and double glazed window to side, doors leading to:

#### **Bedroom One**

13' 3" x 9' 4" ( 4.04m x 2.84m )

Having two double glazed window to front.

#### **Bedroom Two**

13' 6" x 7' 1" ( 4.11m x 2.16m )

Having double glazed window to rear, wall mounted radiator and built in wardrobe.

#### **Bedroom Three**

9' 1" x 6' 3" ( 2.77m x 1.91m )

Having double glazed window and wall mounted radiator.

#### Bathroom

Having wash hand basin/vanity unit, low level WC, two double glazed windows to rear, bath with shower over and wall mounted radiator.