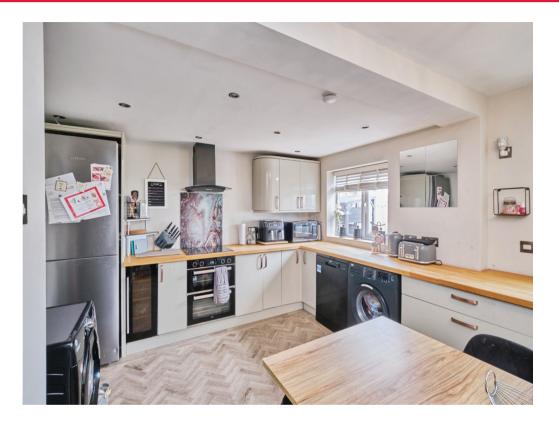

## Kitchen/Diner

22' 10" x 12' 4" max ( 6.96m x 3.76m max )

Having double glazed window to rear, sink/drainer, Electric oven 7 hob with Ex. Fan over, storage cupboard with ample space for dining table ideal for families socialising and entertaining together.