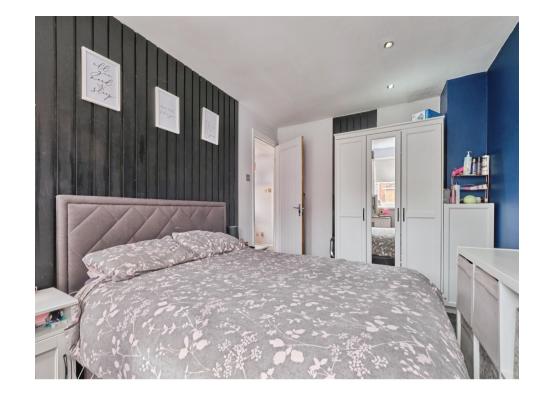

#### **Bedroom One**

13' 3" x 9' 4" ( 4.04m x 2.84m )

Having two double glazed window to front.

#### **Bedroom Two**

13' 6" x 7' 1" ( 4.11m x 2.16m )

Having double glazed window to rear, wall mounted radiator and built in wardrobe.

#### **Bedroom Three**

9' 1" x 6' 3" ( 2.77m x 1.91m )

Having double glazed window and wall mounted radiator.