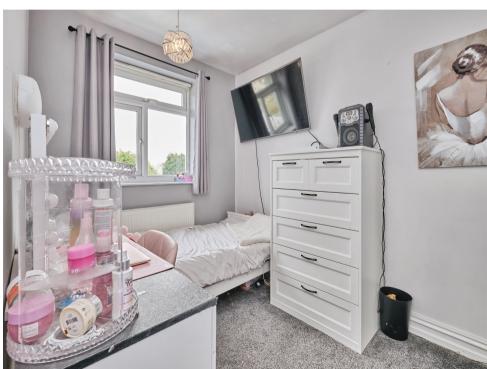

#### **Bedroom Three**

9' 1" x 6' 3" ( 2.77m x 1.91m )

Having double glazed window and wall mounted radiator.