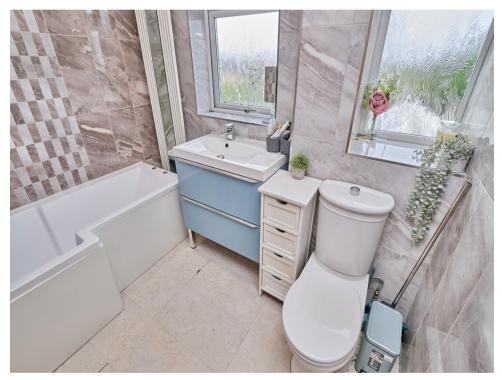

#### Bathroom

Having wash hand basin/vanity unit, low level WC, two double glazed windows to rear, bath with shower over and wall mounted radiator.