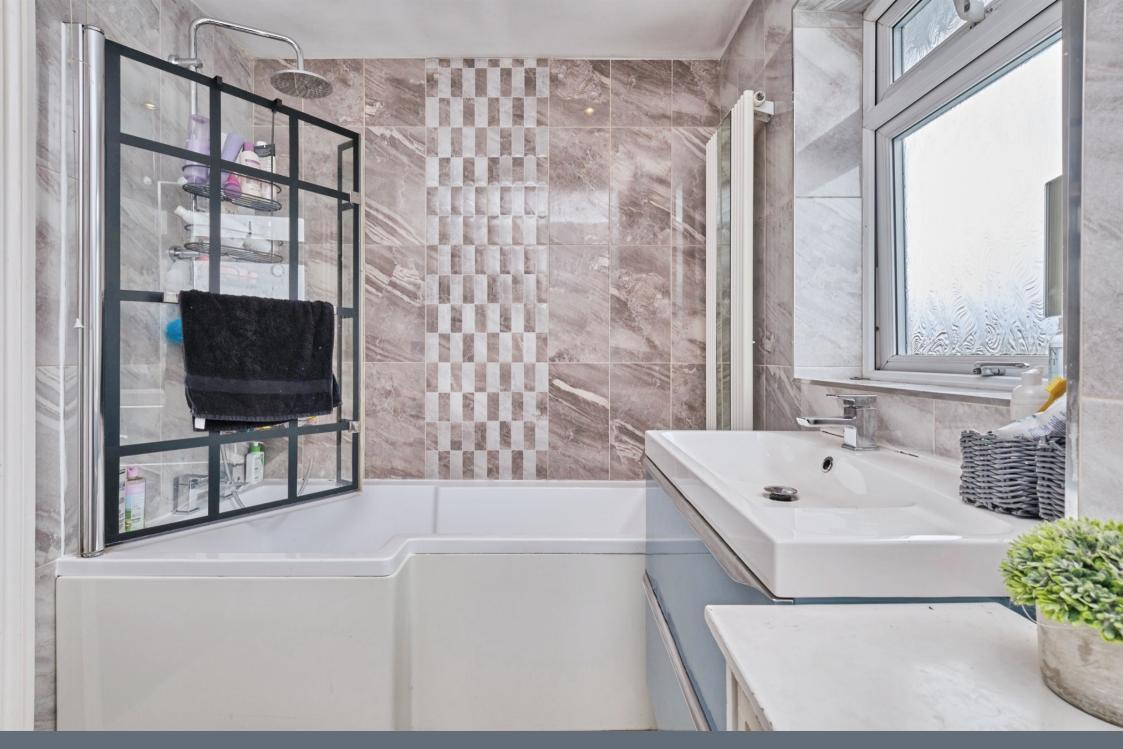

#### Bathroom

Having wash hand basin/vanity unit, low level WC, two double glazed windows to rear, bath with shower over and wall mounted radiator.