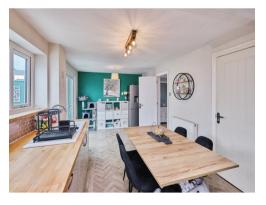

## Kitchen/Diner

22' 10" x 12' 4" max ( 6.96m x 3.76m max )

Having double glazed window to rear, sink/drainer, Electric oven 7 hob with Ex. Fan over, storage cupboard with ample space for dining table ideal for families socialising and entertaining together.