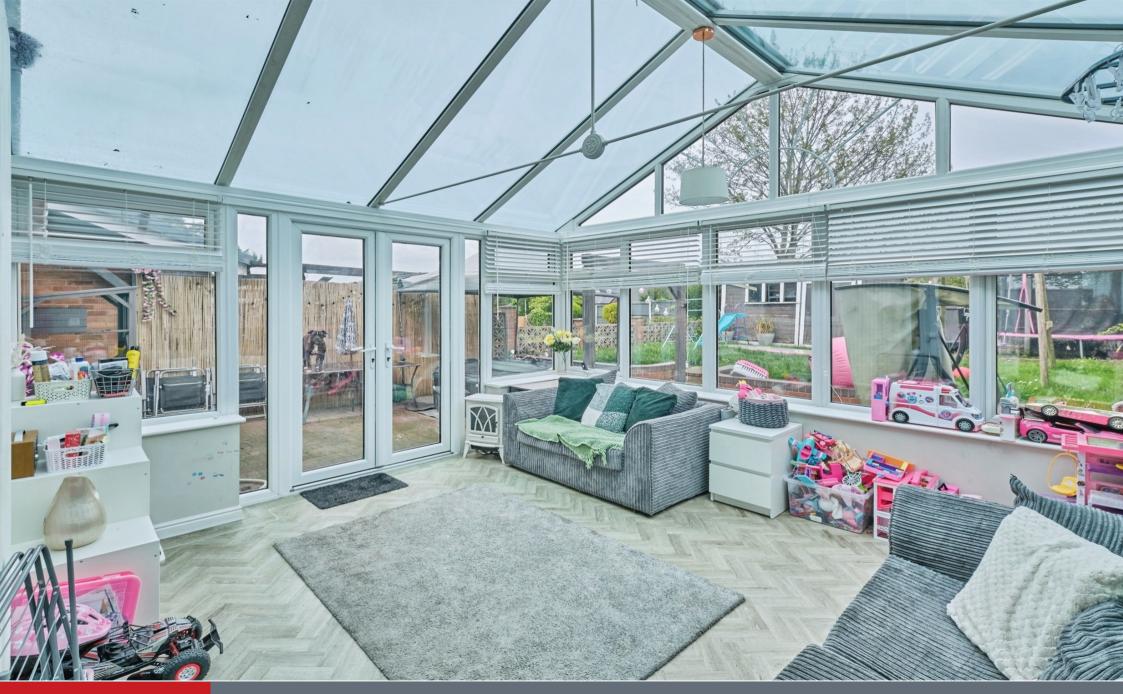

## Conservatory

13' 5" x 13' 4" ( 4.09m x 4.06m )

Having double glazed window and doors to rear garden and wall mounted radiator.