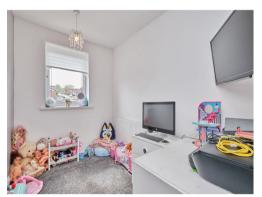

#### **Bedroom Three**

9' 1" x 6' 3" ( 2.77m x 1.91m )

Having double glazed window and wall mounted radiator.