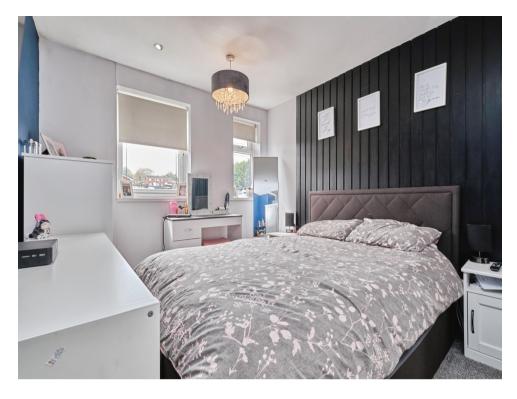

#### **Bedroom One**

13' 3" x 9' 4" ( 4.04m x 2.84m )

Having two double glazed window to front.