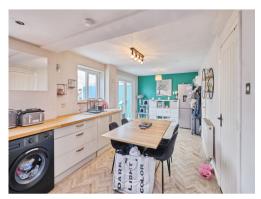

## Kitchen/Diner

22' 10" x 12' 4" max ( 6.96m x 3.76m max )

Having double glazed window to rear, sink/drainer, Electric oven 7 hob with Ex. Fan over, storage cupboard with ample space for dining table ideal for families socialising and entertaining together.