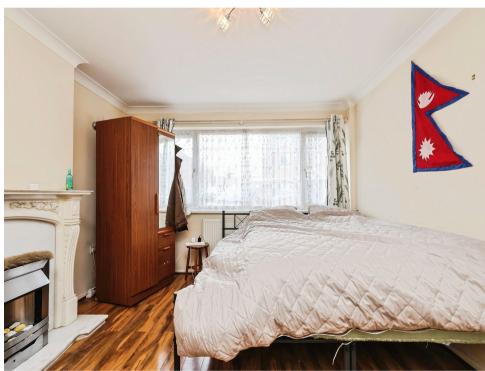

#### **Bedroom One**

13' x 11' 7" ( 3.96m x 3.53m )

Having double glazed window to front and wall mounted radiator.