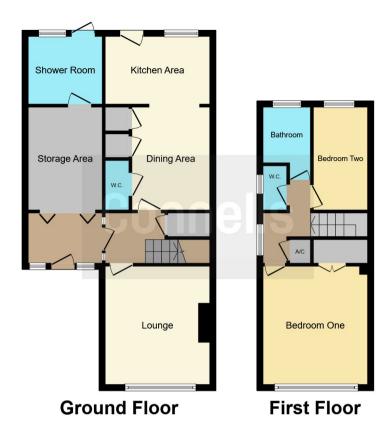

#### **Entrance Porch**

Door to front, door to storage space.

#### **Entrance Hall**

Having door to front, storage cupboard and stairs to upper floor.

### Cloakroom

Having wash hand basin with vanity unit, low level WC and Ex. fan.

## Lounge

12' 11" max x 11' 7" ( 3.94m max x 3.53m )

Having double glazed window to front and wall mounted radiator.

### **Dining Room**

11' 5" x 8' 11" ( 3.48m x 2.72m )

#### Kitchen

11' 7" x 7' 7" ( 3.53m x 2.31m )

Having wall and base units, sink/drainer integrated into work surface, integrated gas hob and electric oven.

### Landing

Having double glazed window and doors leading to:

#### **Bedroom One**

13' x 11' 7" ( 3.96m x 3.53m )

Having double glazed window to front and wall mounted radiator.

#### **Bedroom Two**

11' 7" x 6' 4" ( 3.53m x 1.93m )

Having double glazed window and wall mounted radiator.

#### **Bathroom**

Bath with mixer tap, double glazed window, wash hand basin.

Separate Wash hand basin, and double glazed window.

## **Shower Room**

Shower cubicle with double glazed window and wall mounted radiator.