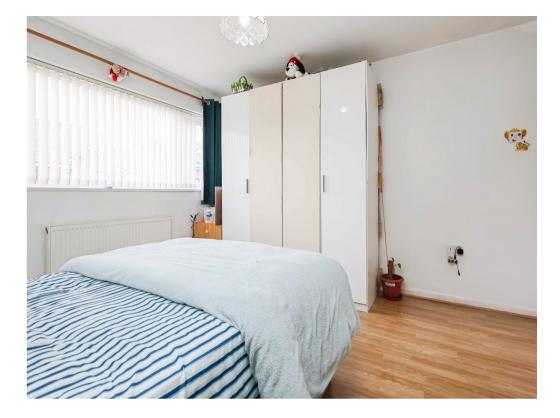

#### **Bedroom One**

13' x 11' 7" ( 3.96m x 3.53m )

Having double glazed window to front and wall mounted radiator.

#### **Bedroom Two**

11' 7" x 6' 4" ( 3.53m x 1.93m )

Having double glazed window and wall mounted radiator.