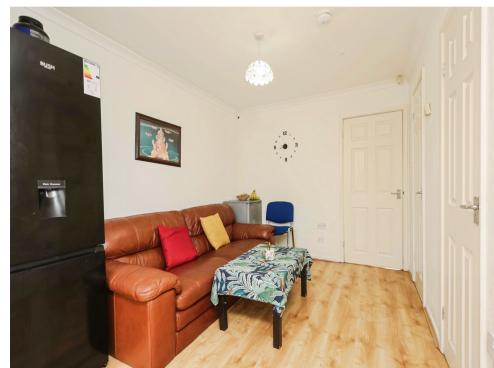

gas hob and electric oven.

### Landing

Having double glazed window and doors leading to:

#### **Bedroom One**

13' x 11' 7" ( 3.96m x 3.53m )

Having double glazed window to front and wall mounted radiator.

#### **Bedroom Two**

11' 7" x 6' 4" ( 3.53m x 1.93m )

Having double glazed window and wall mounted radiator.

#### **Bathroom**

Bath with mixer tap, double glazed window, wash hand basin.

Separate Wash hand basin, and double glazed window.

## **Shower Room**

Shower cubicle with double glazed window and wall mounted radiator.

## Rear Garden

A landscaped rear garden with fence boundaries makes for a perfect place to enjoy the summer evenings relaxing and socialising with friends and family.

# **Front Of The Property**

Having a large driveway for multiple cars.

















Residential Sales & Lettings | Mortgage Services | Conveyancing | Surveyors | Land & New Homes



This floor plan is for illustrative purposes only. It is not drawn to scale. Any measurements, floor areas (including any total floor area), openings and orientation are approximate. No details are guaranteed, they cannot be relied upon for any purpose and they do not form part of any agreement. No liability is taken for any error, omission or misstatement. A party must rely upon its own inspection(s). Powered by www.focalagent.com

To view this property please contact Connells on

T 0121 552 2671 E oldbury@connells.co.uk

70-76 Birmingham Street OLDBURY B69 4EB

**EPC Rating: C** 

view this property online connells.co.uk/Property/OLD312250



Tenure: Freehold



1. MONEY LAUNDERING REGUL