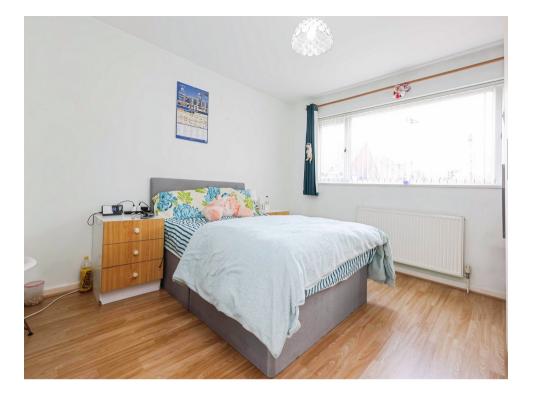

#### **Bedroom One**

13' x 11' 7" ( 3.96m x 3.53m )

Having double glazed window to front and wall mounted radiator.