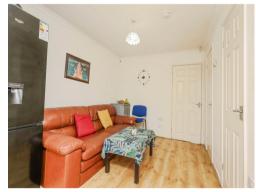

## Lounge

12' 11" max x 11' 7" ( 3.94m max x 3.53m )

Having double glazed window to front and wall mounted radiator.

### **Dining Room**

11' 5" x 8' 11" ( 3.48m x 2.72m )