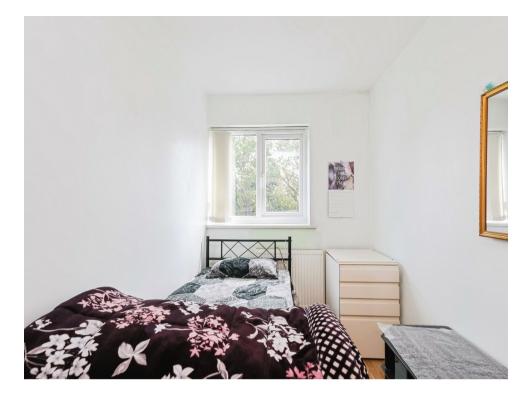

#### **Bedroom Two**

11' 7" x 6' 4" ( 3.53m x 1.93m )

Having double glazed window and wall mounted radiator.