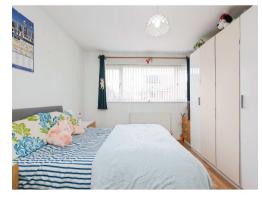

#### **Bedroom One**

13' x 11' 7" ( 3.96m x 3.53m )

Having double glazed window to front and wall mounted radiator.

#### **Bedroom Two**

11' 7" x 6' 4" ( 3.53m x 1.93m )

Having double glazed window and wall mounted radiator.