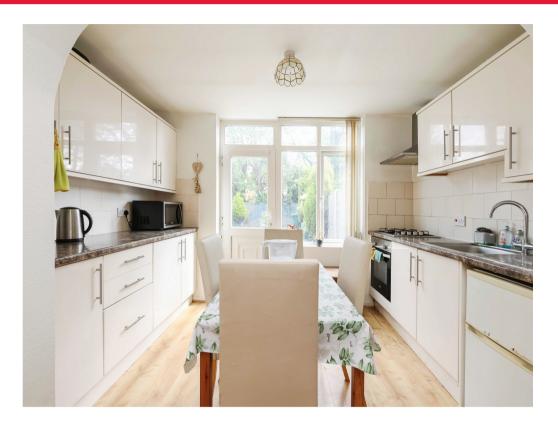

#### Kitchen

11' 7" x 7' 7" ( 3.53m x 2.31m )

Having wall and base units, sink/drainer integrated into work surface, integrated gas hob and electric oven.