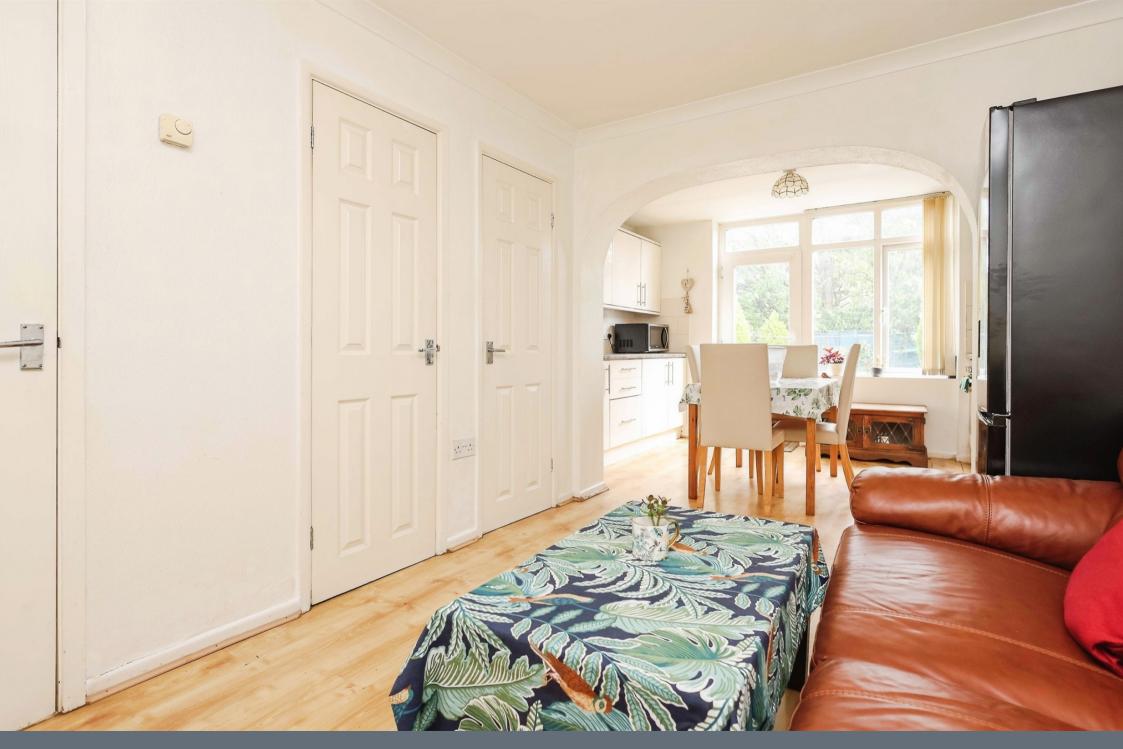

### **Dining Room**

11' 5" x 8' 11" ( 3.48m x 2.72m )

#### Kitchen

11' 7" x 7' 7" ( 3.53m x 2.31m )

Having wall and base units, sink/drainer integrated into work surface, integrated gas hob and electric oven.