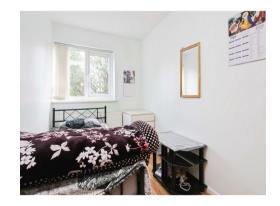

#### **Bedroom Two**

11' 7" x 6' 4" ( 3.53m x 1.93m )

Having double glazed window and wall mounted radiator.