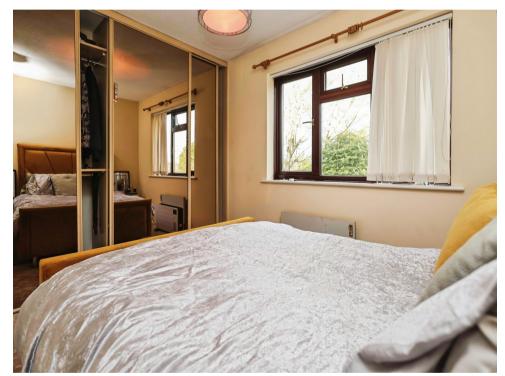

# **Bedroom One**

11' 2" x 8' 5" ( 3.40m x 2.57m )

Double glazed window to rear, fitted wardrobes, wall mounted electric heater and TV aerial point.