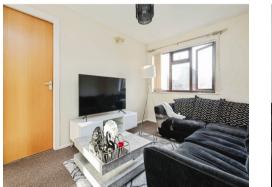

## Lounge

16' 1" x 9' 1" ( 4.90m x 2.77m )

Double glazed window to front, telephone point, TV aerial point, electric fire and door through to: