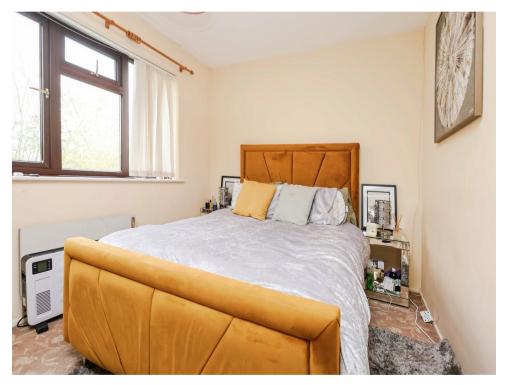

# **Bedroom One**

11' 2" x 8' 5" ( 3.40m x 2.57m )

Double glazed window to rear, fitted wardrobes, wall mounted electric heater and TV aerial point.