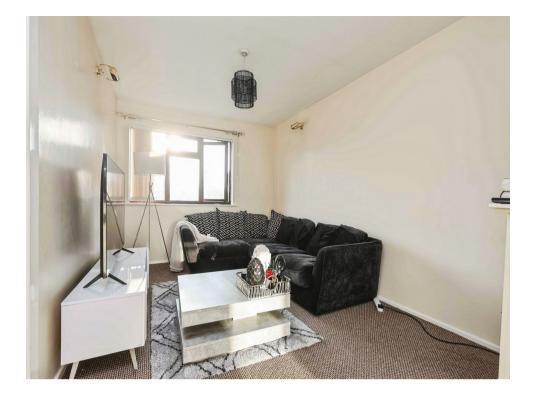

## Lounge

16' 1" x 9' 1" ( 4.90m x 2.77m )

Double glazed window to front, telephone point, TV aerial point, electric fire and door through to: