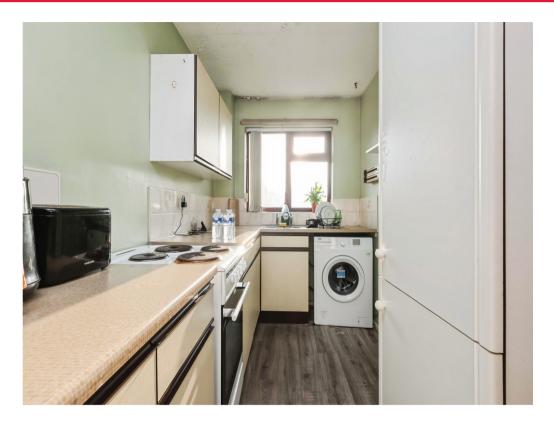

## Kitchen

11' 8" x 5' 9" ( 3.56m x 1.75m )

A fitted kitchen to comprise a range of wall and base units with work surfaces over, inset stainless steel sink/drainer, tiled splash back, plumbing for washing machine and double glazed window to front.