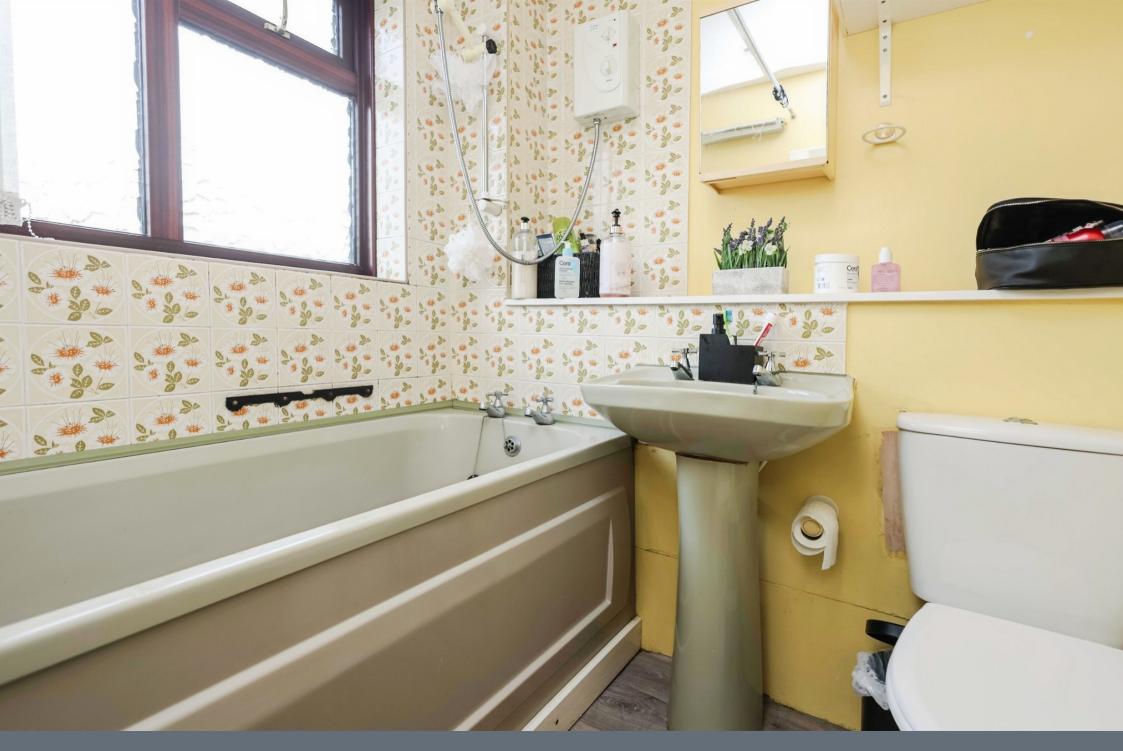

## Bathroom

A suite to comprise bath with electric shower over, wash hand basin, low level w.c, part tiled walls, extractor fan, double glazed window to side and loft access.

Residential Sales & Lettings | Mortgage Services | Conveyancing | Surveyors | Land & New Homes