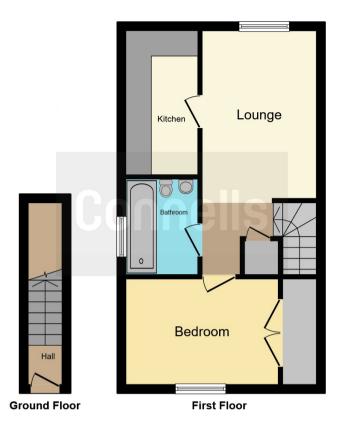

# Approach

The property is approached via dropped curb allowing access to communal parking area with one allocated space and a visitor space, pathway leading around the back to the main entrance door

## Entrance Hall

Double glazed door to side with stairs rising to first floor that opens up onto:

## Lounge

16' 1" x 9' 1" ( 4.90m x 2.77m )

Double glazed window to front, telephone point, TV aerial point, electric fire and door through to:

## Kitchen

11' 8" x 5' 9" ( 3.56m x 1.75m )

A fitted kitchen to comprise a range of wall and base units with work surfaces over, inset stainless steel sink/drainer, tiled splash back, plumbing for washing machine and double glazed window to front.

# **Bedroom One**

11' 2" x 8' 5" ( 3.40m x 2.57m )

Double glazed window to rear, fitted wardrobes, wall mounted electric heater and TV aerial point.

## Bathroom

A suite to comprise bath with electric shower over, wash hand basin, low level w.c, part tiled walls, extractor fan, double glazed window to side and loft access.

Residential Sales & Lettings | Mortgage Services | Conveyancing | Surveyors | Land & New Homes