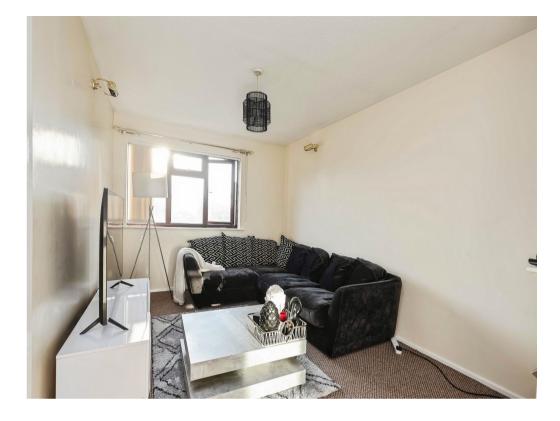

## Lounge

16' 1" x 9' 1" ( 4.90m x 2.77m )

Double glazed window to front, telephone point, TV aerial point, electric fire and door through to: