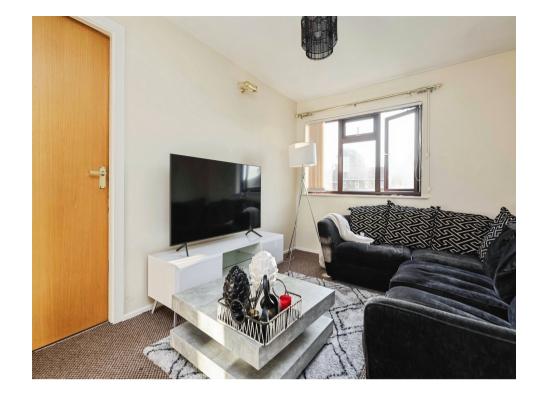

## Lounge

16' 1" x 9' 1" ( 4.90m x 2.77m )

Double glazed window to front, telephone point, TV aerial point, electric fire and door through to: