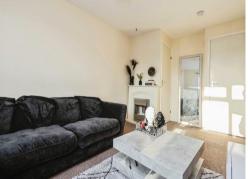

## Lounge

16' 1" x 9' 1" ( 4.90m x 2.77m )

Double glazed window to front, telephone point, TV aerial point, electric fire and door through to: