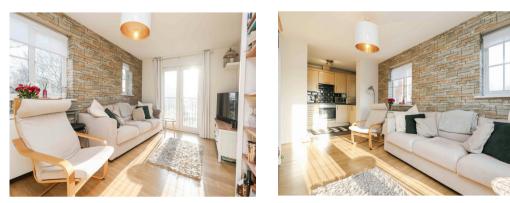

### Lounge

15' 6" x 9' 7" ( 4.72m x 2.92m )

Having double gazed patio doors to Juliet balcony and wall mounted radiator.

#### **Ktchen Area**

#### 9' 1" x 6' 9" ( 2.77m x 2.06m )

Wall and base units, sink/drainer integrated into work surface, integrated gas hob, integrated oven, integrated dishwasher and washing machine with wall mounted radiator.