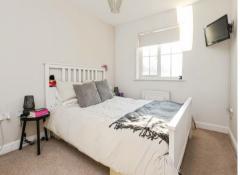

# Bedroom One

11' 8" x 8' 8" ( 3.56m x 2.64m ) Double glazed window and wall mounted radiator.

# **Bedroom Two**

11' 7" x 6' 9" (  $3.53m\ x\ 2.06m$  ) Having double glazed window and wall mounted radiator.