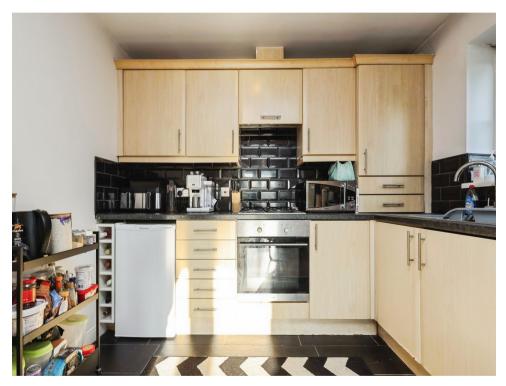

#### **Ktchen Area**

#### 9' 1" x 6' 9" ( 2.77m x 2.06m )

Wall and base units, sink/drainer integrated into work surface, integrated gas hob, integrated oven, integrated dishwasher and washing machine with wall mounted radiator.