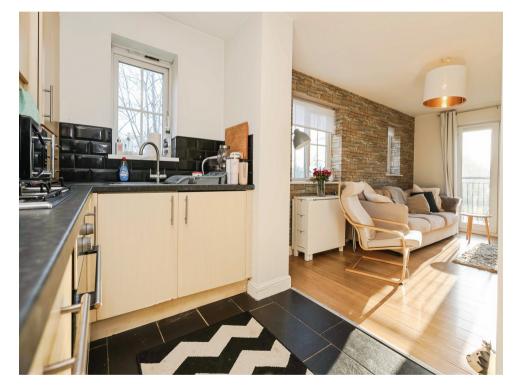

### Lounge

15' 6" x 9' 7" ( 4.72m x 2.92m )

Having double gazed patio doors to Juliet balcony and wall mounted radiator.

#### **Ktchen Area**

#### 9' 1" x 6' 9" ( 2.77m x 2.06m )

Wall and base units, sink/drainer integrated into work surface, integrated gas hob, integrated oven, integrated dishwasher and washing machine with wall mounted radiator.