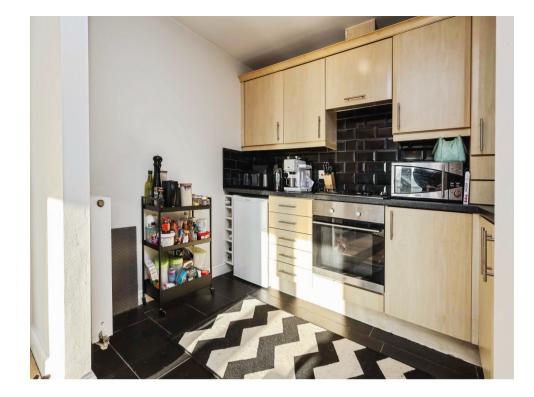

#### **Ktchen Area**

#### 9' 1" x 6' 9" ( 2.77m x 2.06m )

Wall and base units, sink/drainer integrated into work surface, integrated gas hob, integrated oven, integrated dishwasher and washing machine with wall mounted radiator.