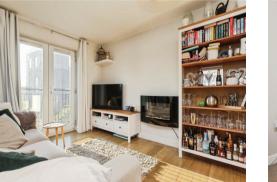

### Lounge

15' 6" x 9' 7" ( 4.72m x 2.92m )

Having double gazed patio doors to Juliet balcony and wall mounted radiator.