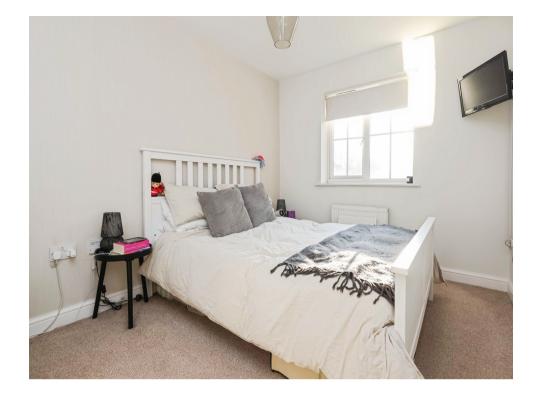

# Bedroom One

11' 8" x 8' 8" ( 3.56m x 2.64m ) Double glazed window and wall mounted radiator.

# **Bedroom Two**

11' 7" x 6' 9" (  $3.53m\ x\ 2.06m$  ) Having double glazed window and wall mounted radiator.