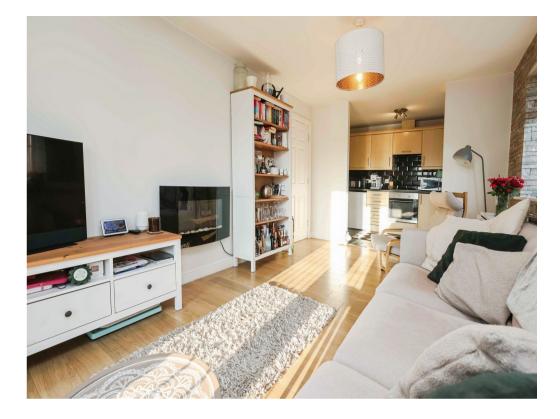

### Lounge

15' 6" x 9' 7" ( 4.72m x 2.92m )

Having double gazed patio doors to Juliet balcony and wall mounted radiator.

#### **Ktchen Area**

#### 9' 1" x 6' 9" ( 2.77m x 2.06m )

Wall and base units, sink/drainer integrated into work surface, integrated gas hob, integrated oven, integrated dishwasher and washing machine with wall mounted radiator.