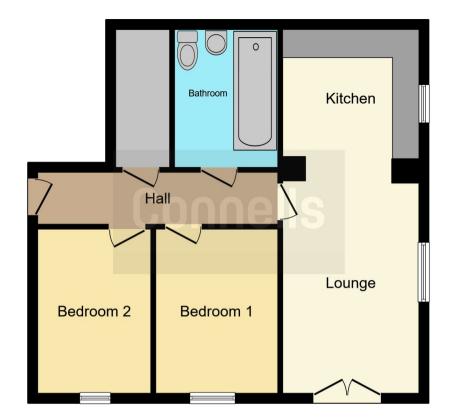

Internally the comprises of TWO bedrooms, Lounge and Kitchen and family bathroom. Externally the property comprises of an allocated parking space.

To arrange a viewing, call the sales team today on 0121-552-2671!!

### **Entrance Hall**

Having door to front, wall mounted radiator and storage cupboard.

### Lounge

15' 6" x 9' 7" ( 4.72m x 2.92m )

Having double gazed patio doors to Juliet balcony and wall mounted radiator.

# Bedroom One

11' 8" x 8' 8" ( 3.56m x 2.64m ) Double glazed window and wall mounted radiator.

# **Bedroom Two**

11' 7" x 6' 9" (  $3.53m\ x\ 2.06m$  ) Having double glazed window and wall mounted radiator.

# Bathroom

Bath with shower over, wash hand basin, low level WC, wall mounted radiator and Ex. Fan.

Residential Sales & Lettings | Mortgage Services | Conveyancing | Surveyors | Land & New Homes

To view this property please contact Connells on