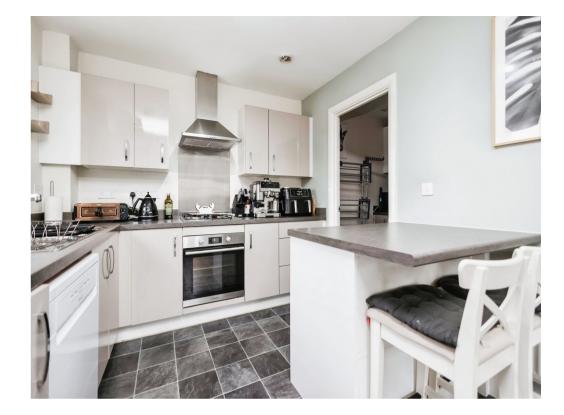

#### Kitchen

18' 4" x 9' (5.59m x 2.74m)

Having wall and base units, sink/drainer integrated into work surface, double glazed window to rear and patio doors to the rear garden. Two wall mounted radiators and window to front. The boiler is also situated within the kitchen.