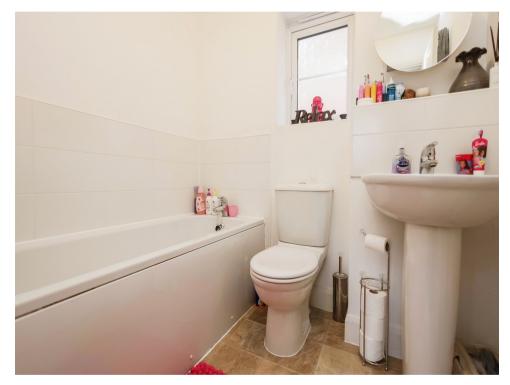

#### Bathroom

Having bath, wash hand basin, double glazed windows, wall mounted radiator and Ex. fan.