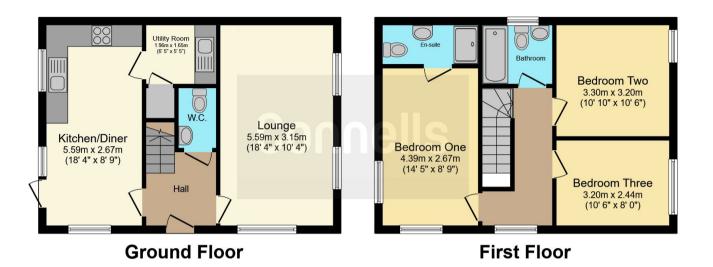

#### Entrance Hall

Having door to front and stairs to first floor.

#### Lounge

18' 5" x 10' 5" ( 5.61m x 3.17m ) Having three double glazed windows and wall

mounted radiator.

#### Kitchen

18' 4" x 9' (5.59m x 2.74m)

Having wall and base units, sink/drainer integrated into work surface, double glazed window to rear and patio doors to the rear garden. Two wall mounted radiators and window to front. The boiler is also situated within the kitchen.

#### **Utility Room**

6' 5" x 5' 5" ( 1.96m x 1.65m ) Providing an additional storage area this room also benefits from plumbing for a washing machine.

#### Landing

Having double glazed window and wall mounted radiator and doors leading to various rooms.

#### **Bedroom One**

14' 2" x 9' 1" ( 4.32m x 2.77m ) Having two double glazed windows and wall mounted radiator.

#### **En-Suite**

Having double shower cubicle with shower, wash hand basin, low level WC, heated towel rail and Ex. Fan.

#### Bedroom Two

10' 8" x 10' 1" ( 3.25m x 3.07m )

Having double glazed window and wall mounted radiator.

#### **Bedroom Three**

10' 8" x 8' (3.25m x 2.44m)

Having double glazed window and wall mounted radiator.

#### Bathroom

Having bath, wash hand basin, double glazed windows, wall mounted radiator and Ex. fan.