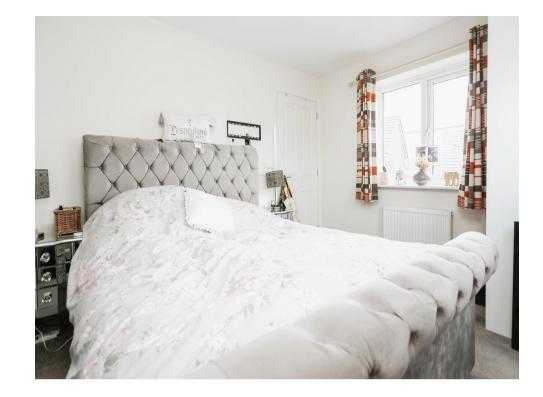

#### **Bedroom One**

14' 2" x 9' 1" ( 4.32m x 2.77m ) Having two double glazed windows and wall mounted radiator.