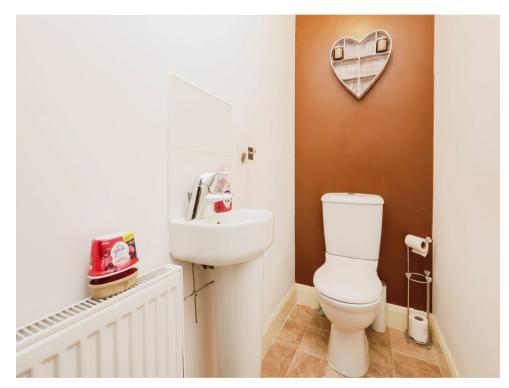

#### Bathroom

Having bath, wash hand basin, double glazed windows, wall mounted radiator and Ex. fan.