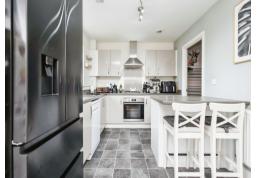

#### Kitchen

18' 4" x 9' (5.59m x 2.74m)

Having wall and base units, sink/drainer integrated into work surface, double glazed window to rear and patio doors to the rear garden. Two wall mounted radiators and window to front. The boiler is also situated within the kitchen.