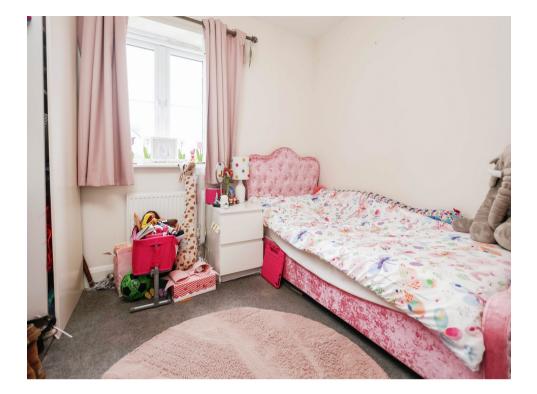

#### Bedroom Two

10' 8" x 10' 1" ( 3.25m x 3.07m )

Having double glazed window and wall mounted radiator.

#### **Bedroom Three**

10' 8" x 8' (3.25m x 2.44m)

Having double glazed window and wall mounted radiator.