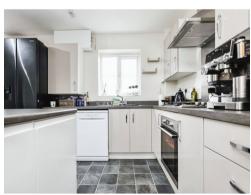

#### Kitchen

18' 4" x 9' (5.59m x 2.74m)

Having wall and base units, sink/drainer integrated into work surface, double glazed window to rear and patio doors to the rear garden. Two wall mounted radiators and window to front. The boiler is also situated within the kitchen.