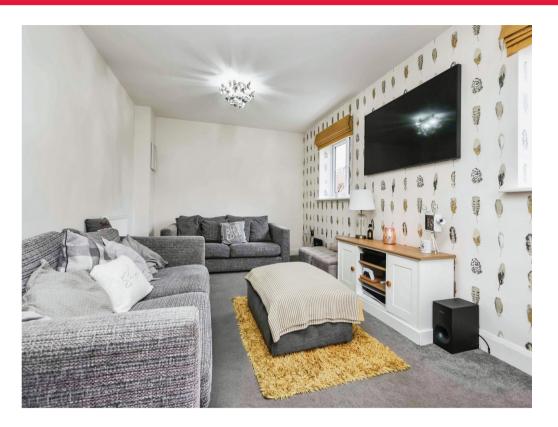

#### Lounge

18' 5" x 10' 5" ( 5.61m x 3.17m ) Having three double glazed windows and wall

mounted radiator.