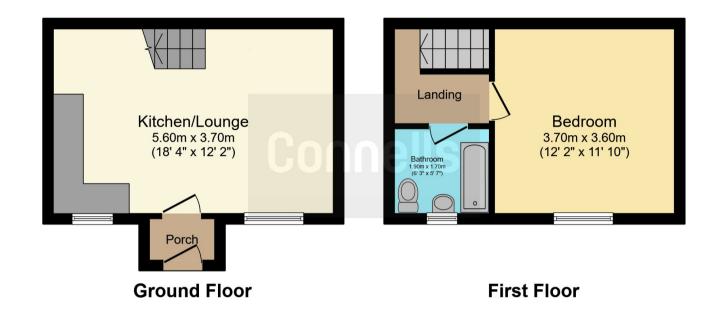

## **Property Description**

This rare and unique back-to-back house offers a fantastic opportunity for first-time buyers or investors. The property features a spacious one-bedroom layout with modern and contemporary design throughout. The open-plan kitchen and living area create a bright and airy space, perfect for entertaining or relaxing. The well-appointed bathroom adds convenience and comfort. Located in a desirable area, this property is perfectly positioned for easy access to local amenities. With its unusual layout and stylish finish, its a MUST-SEE for anyone looking for a distinctive home. DO NOT MISS OUT ON THIS INCREDIBLE OPPORTUNITY!

## **Open Plan Kitchen Living Area**

18' 5" x 12' (5.61m x 3.66m)

Having an open plan design the kitchen & living room has an open staircase leading to the upper floor. The double glazed door to the front also opens into the lounge area from the outside.

#### Kitchen Area

Having wall and base units, ceramic sink/drainer integrated into the work surface, electric oven and hob, plumbing for washing machine and double glazed window.

### **Bedroom One**

12' 2" max x 11' 10" ( 3.71m max x 3.61m ) Having double glazed window and storage cupboard.

#### Bathroom

Having bath with shower over, wash hand basin and low level WC.

## **Front Space**

Having large lawned area with pathway leading to front door and picket fence boundary.

Residential Sales & Lettings | Mortgage Services | Conveyancing | Surveyors | Land & New Homes

This floor plan is for illustrative purposes only. It is not drawn to scale. Any measurements, floor areas (including any total floor area), openings and orientation are approximate. No details are guaranteed, they cannot be relied upon for any purpose and they do not form part of any agreement. No liability is taken for any error, omission or misstatement. A party must rely upon its own inspection(s). Powered by www.focalagent.com