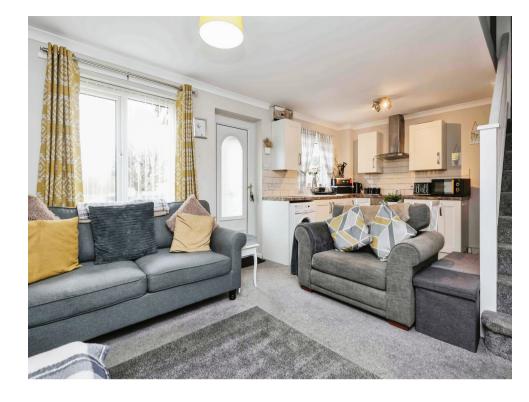

## **Open Plan Kitchen Living Area**

18' 5" x 12' (5.61m x 3.66m)

Having an open plan design the kitchen & living room has an open staircase leading to the upper floor. The double glazed door to the front also opens into the lounge area from the outside.

#### Kitchen Area

Having wall and base units, ceramic sink/drainer integrated into the work surface, electric oven and hob, plumbing for washing machine and double glazed window.