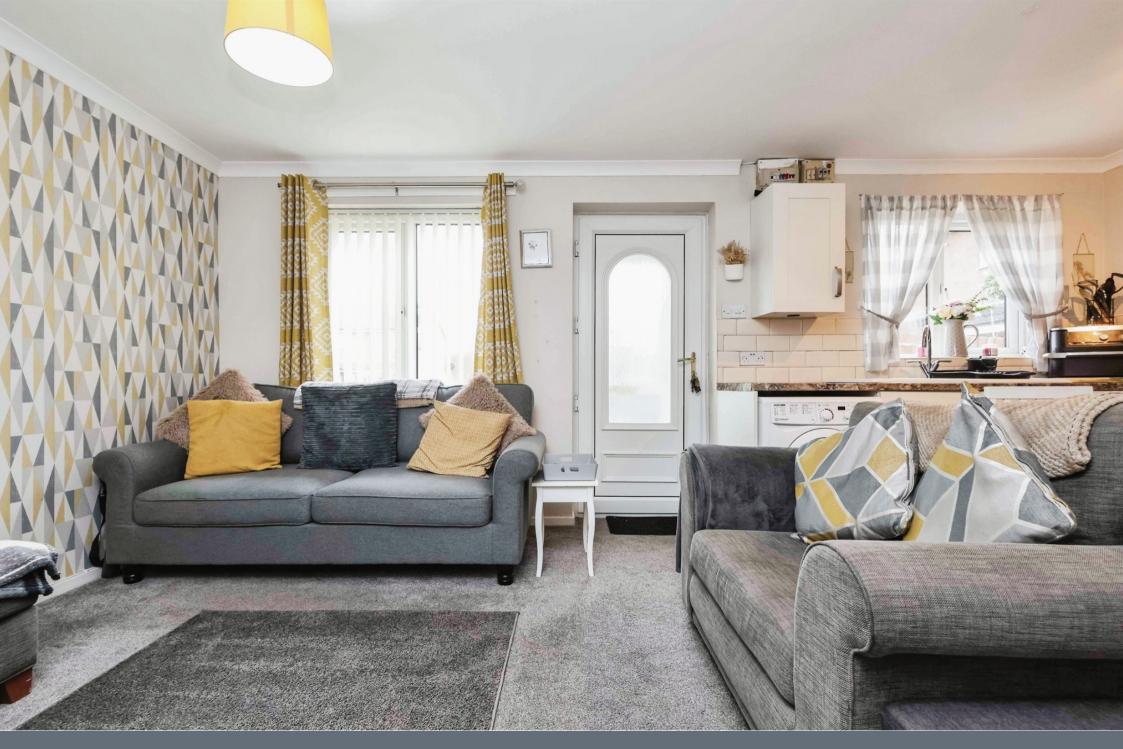

## **Open Plan Kitchen Living Area**

18' 5" x 12' (5.61m x 3.66m)

Having an open plan design the kitchen & living room has an open staircase leading to the upper floor. The double glazed door to the front also opens into the lounge area from the outside.