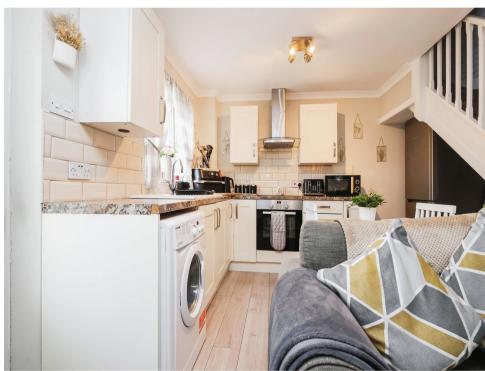

#### Kitchen Area

Having wall and base units, ceramic sink/drainer integrated into the work surface, electric oven and hob, plumbing for washing machine and double glazed window.