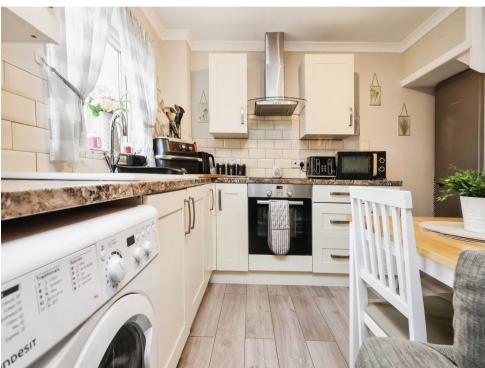

#### Kitchen Area

Having wall and base units, ceramic sink/drainer integrated into the work surface, electric oven and hob, plumbing for washing machine and double glazed window.