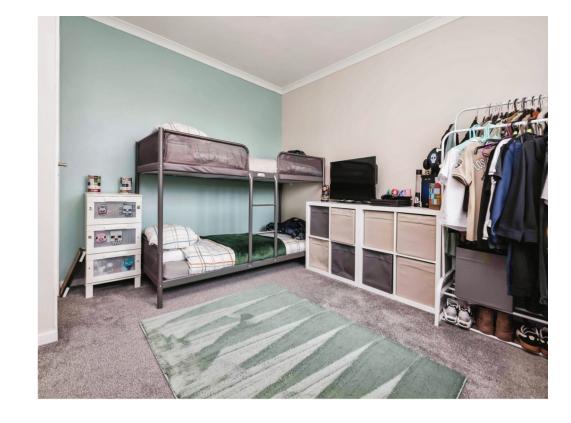

### **Bedroom One**

12' 2" max x 11' 10" ( 3.71m max x 3.61m ) Having double glazed window and storage cupboard.