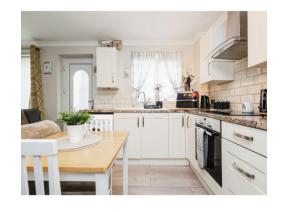

## **Open Plan Kitchen Living Area**

18' 5" x 12' (5.61m x 3.66m)

Having an open plan design the kitchen & living room has an open staircase leading to the upper floor. The double glazed door to the front also opens into the lounge area from the outside.

#### Kitchen Area

Having wall and base units, ceramic sink/drainer integrated into the work surface, electric oven and hob, plumbing for washing machine and double glazed window.