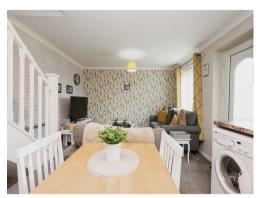

## **Open Plan Kitchen Living Area**

18' 5" x 12' (5.61m x 3.66m)

Having an open plan design the kitchen & living room has an open staircase leading to the upper floor. The double glazed door to the front also opens into the lounge area from the outside.