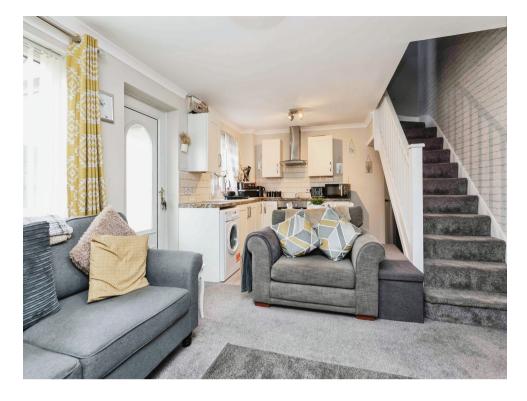

## **Open Plan Kitchen Living Area**

18' 5" x 12' (5.61m x 3.66m)

Having an open plan design the kitchen & living room has an open staircase leading to the upper floor. The double glazed door to the front also opens into the lounge area from the outside.

#### Kitchen Area

Having wall and base units, ceramic sink/drainer integrated into the work surface, electric oven and hob, plumbing for washing machine and double glazed window.