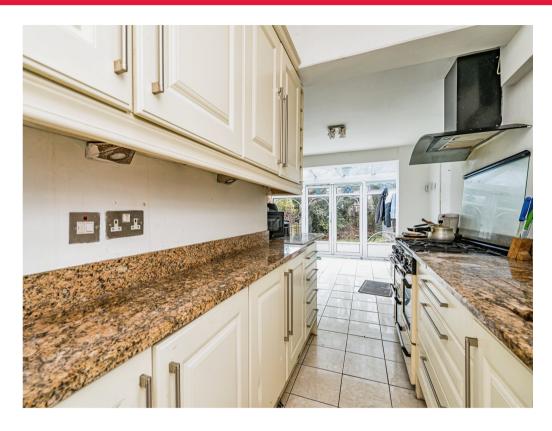

### Kitchen/Diner

18' max x 16' 7" max ( 5.49m max x 5.05m max )

Having wall and base units, sink/drainer

integrated into work surface, gas cooker point, space for fridge/freezer, gas cooker point wit cooker hood over.