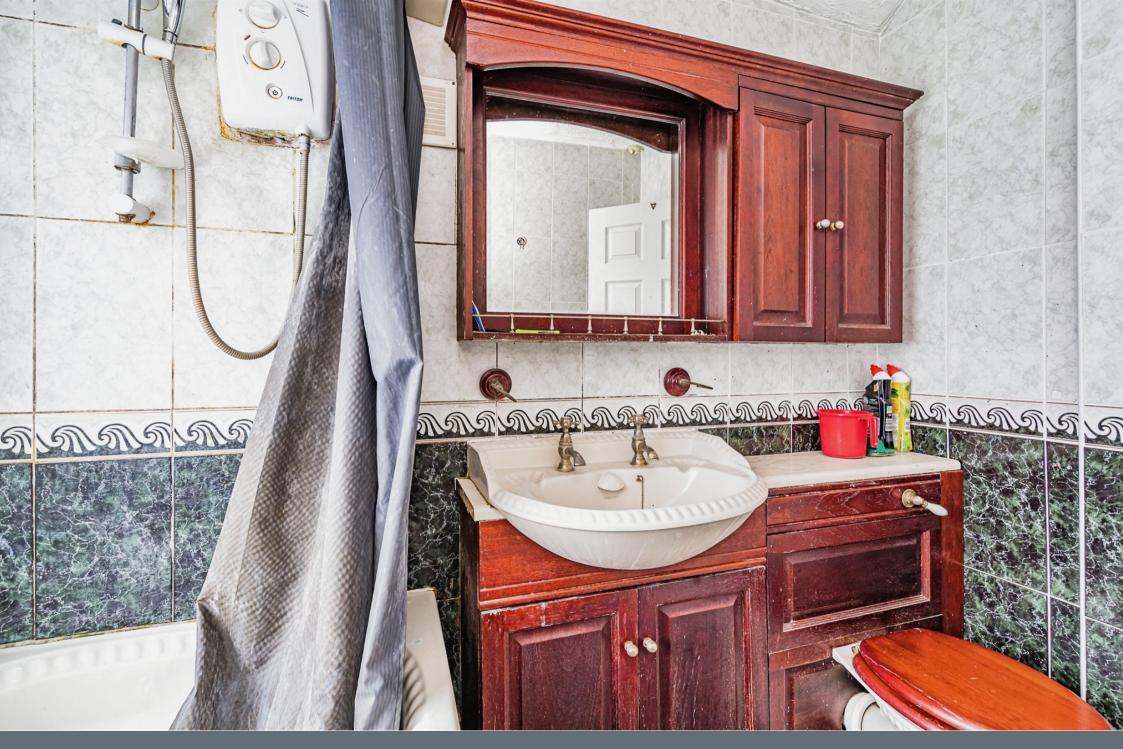

# Bathroom

Having bath with shower over wash hand basin, low level WC, rear facing double glazed window and wall mounted radiator.