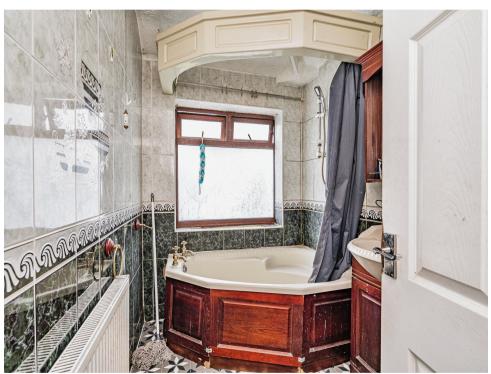

# Bathroom

Having bath with shower over wash hand basin, low level WC, rear facing double glazed window and wall mounted radiator.