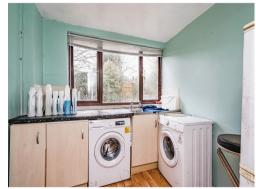

## **Utility Room**

7' 8" x 7' 8" ( 2.34m x 2.34m )

Having sink/drainer integrated into work surface, plumbing for washing machine and door to lean too.