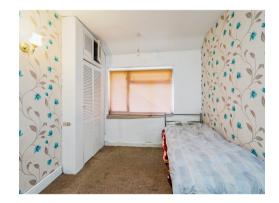

#### **Bedroom Three**

7' 2" x 5' 9" ( 2.18m x 1.75m )

Having front double glazed window and wall mounted radiator.