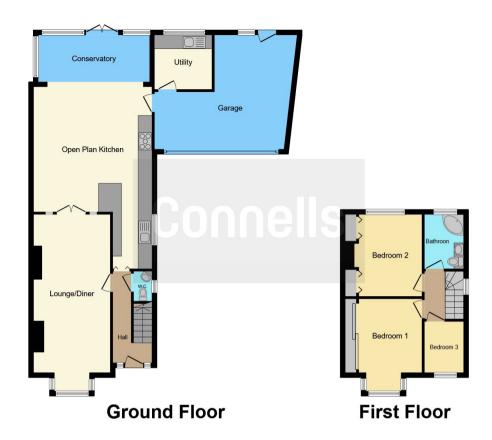

#### **Entrance Hall**

Having door to front and stairs to first floor.

### Cloakroom

Having a wash hand basin, low level W.C and side facing window.

## Lounge

25' 4" into bay x 10' 6" ( 7.72m into bay x 3.20m )

Having double glazed bay window, two wall mounted radiators and gas fire place.

### Kitchen/Diner

18' max x 16' 7" max ( 5.49m max x 5.05m max )

Having wall and base units, sink/drainer

integrated into work surface, gas cooker point, space for fridge/freezer, gas cooker point wit cooker hood over.

## **Utility Room**

7' 8" x 7' 8" ( 2.34m x 2.34m )

Having sink/drainer integrated into work surface, plumbing for washing machine and door to lean too.

#### Lean Too

15' 9" x 6' 8" ( 4.80m x 2.03m )

Having door leading to the rear garden.

## Landing

doors leading to various rooms:

#### **Bedroom One**

13' 4" into bay x 10' 7" max ( 4.06m into bay x 3.23m max )

Having front facing window and wall mounted radiator.

#### **Bedroom Two**

11' 7"  $\times$  9' 3" plus wardrobe (  $3.53m \times 2.82m$  plus wardrobe )

Having rear facing window, fitted wardrobes and wall mounted radiator.

#### **Bedroom Three**

7' 2" x 5' 9" ( 2.18m x 1.75m )

Having front double glazed window and wall mounted radiator.

# Bathroom

Having bath with shower over wash hand basin, low level WC, rear facing double glazed window and wall mounted radiator.

# Garage

Having up & over door with door to the rear garden.

Residential Sales & Lettings | Mortgage Services | Conveyancing | Surveyors | Land & New Homes

This floor plan is for illustrative purposes only. It is not drawn to scale. Any measurements, floor areas (including any total floor area), openings and orientation are approximate. No details are guaranteed, they cannot be relied upon for any purpose and they do not form part of any agreement. No liability is taken for any error, omission or misstatement. A party must rely upon its own inspection(s). Powered by www.focalagent.com