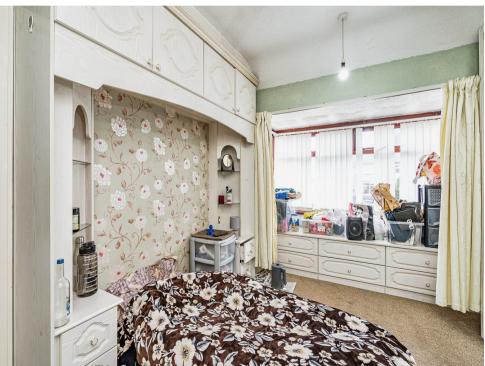

#### **Bedroom One**

13' 4" into bay x 10' 7" max ( 4.06m into bay x 3.23m max )

Having front facing window and wall mounted radiator.

#### **Bedroom Two**

11' 7"  $\times$  9' 3" plus wardrobe (  $3.53m \times 2.82m$  plus wardrobe )

Having rear facing window, fitted wardrobes and wall mounted radiator.