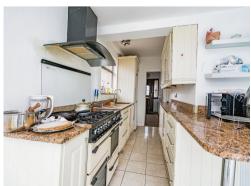

### Kitchen/Diner

18' max x 16' 7" max ( 5.49m max x 5.05m max )

Having wall and base units, sink/drainer

integrated into work surface, gas cooker point, space for fridge/freezer, gas cooker point wit cooker hood over.