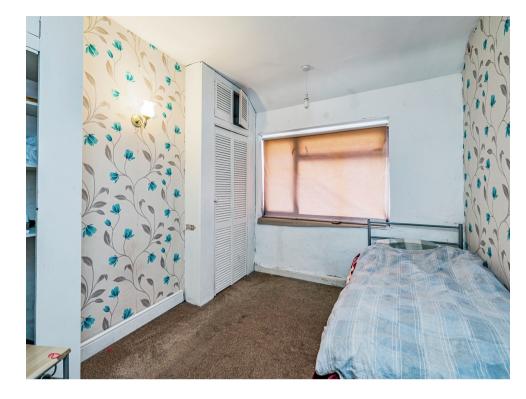

#### **Bedroom Three**

7' 2" x 5' 9" ( 2.18m x 1.75m )

Having front double glazed window and wall mounted radiator.