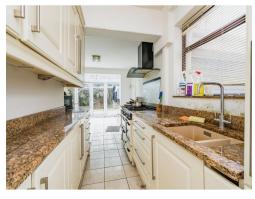

### Kitchen/Diner

18' max x 16' 7" max ( 5.49m max x 5.05m max )

Having wall and base units, sink/drainer

integrated into work surface, gas cooker point, space for fridge/freezer, gas cooker point wit cooker hood over.