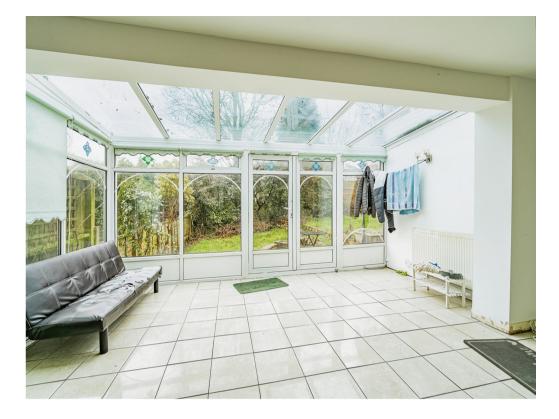

#### Lean Too

15' 9" x 6' 8" ( 4.80m x 2.03m )

Having door leading to the rear garden.