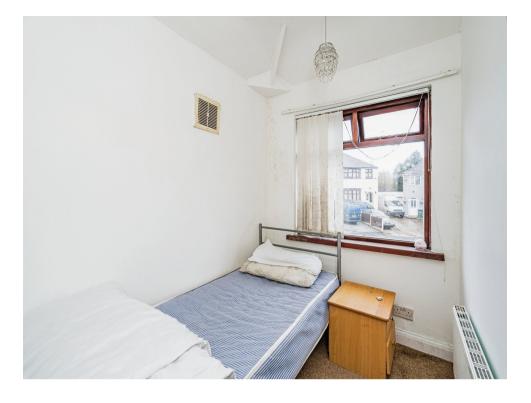

#### **Bedroom Three**

7' 2" x 5' 9" ( 2.18m x 1.75m )

Having front double glazed window and wall mounted radiator.