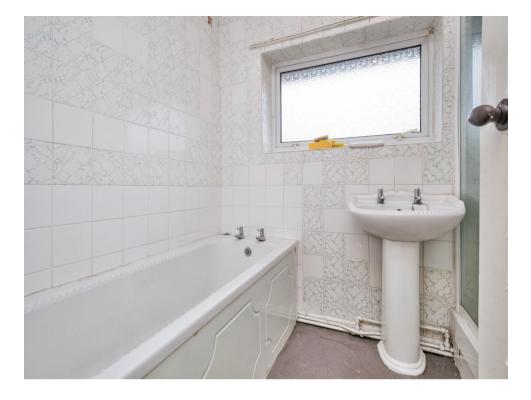

### **Bathroom**

Having shower cubicle and shower, wash hand basin, bath and window.