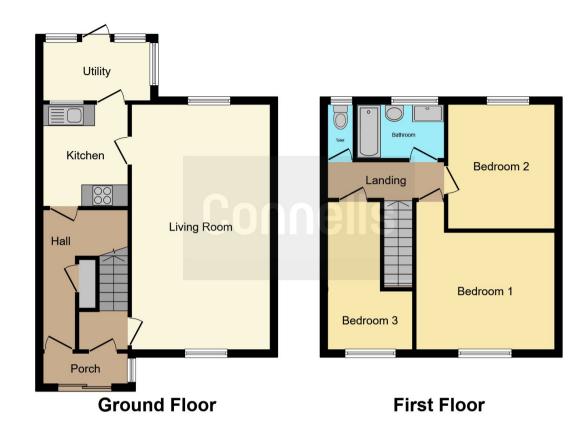

#### **Entrance Porch**

Having door to front and door to entrance hall.

### **Entrance Hall**

Having door to front and stairs to first floor.

### Lounge

22' 5" x 12' 6" ( 6.83m x 3.81m )

Having front facing window and wall mounted radiator.

### Kitchen

9'3" x 7'7" (2.82m x 2.31m)

Having wall and base units, sink/drainer integrated into roll top work surfaces. Integrated oven and hob. Window and doors to rear garden.

### **Utility Room**

5' 4" x 9' 8" ( 1.63m x 2.95m )

Doors leading out to the rear garden.

### Landing

Having doors leading to various rooms:

#### **Bedroom One**

12' 6" x 10' 7" ( 3.81m x 3.23m )

Having window and wall mounted radiator.

#### **Bedroom Two**

10' x 11' 6" ( 3.05m x 3.51m )

Having window and wall mounted radiator.

#### **Bedroom Three**

13' 1" x 8' 10" ( 3.99m x 2.69m )

Having window and radiator.

### **Bathroom**

Having shower cubicle and shower, wash hand basin, bath and window.

### **Separate W.C**

Having low level WC.

This floor plan is for illustrative purposes only. It is not drawn to scale. Any measurements, floor areas (including any total floor area), openings and orientation are approximate. No details are guaranteed, they cannot be relied upon for any purpose and they do not form part of any agreement. No liability is taken for any error, omission or misstatement. A party must rely upon its own inspection(s). Powered by www.focalagent.com