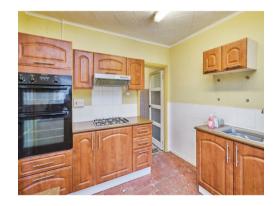

### Kitchen

9'3" x 7'7" (2.82m x 2.31m)

Having wall and base units, sink/drainer integrated into roll top work surfaces. Integrated oven and hob. Window and doors to rear garden.