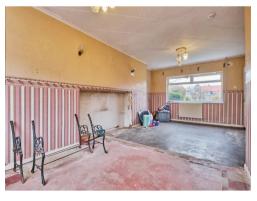

### Lounge

22' 5" x 12' 6" ( 6.83m x 3.81m )

Having front facing window and wall mounted radiator.