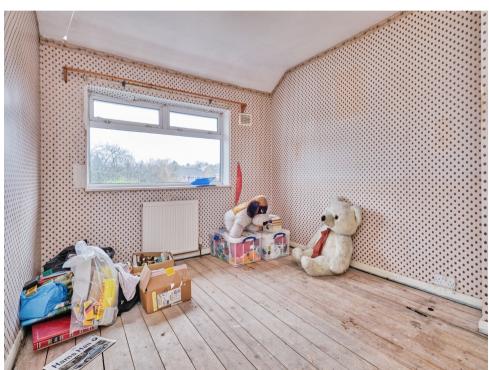

#### **Bedroom One**

12' 6" x 10' 7" ( 3.81m x 3.23m )

Having window and wall mounted radiator.

#### **Bedroom Two**

10' x 11' 6" ( 3.05m x 3.51m )

Having window and wall mounted radiator.

#### **Bedroom Three**

13' 1" x 8' 10" ( 3.99m x 2.69m )

Having window and radiator.