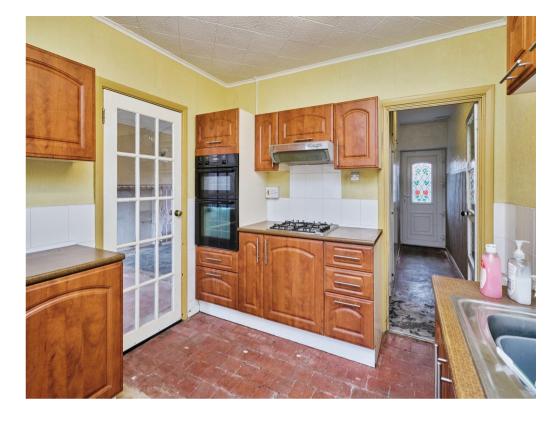

### Kitchen

9'3" x 7'7" (2.82m x 2.31m)

Having wall and base units, sink/drainer integrated into roll top work surfaces. Integrated oven and hob. Window and doors to rear garden.