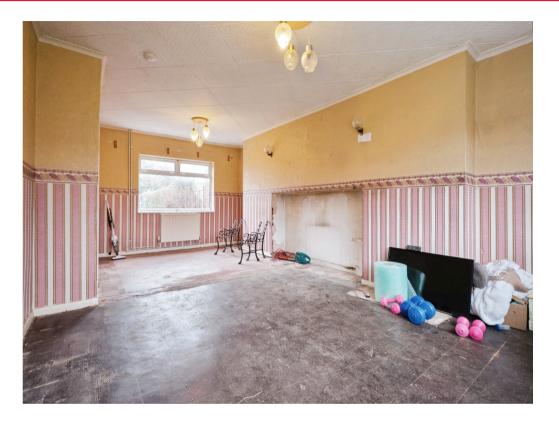

### Lounge

22' 5" x 12' 6" ( 6.83m x 3.81m )

Having front facing window and wall mounted radiator.