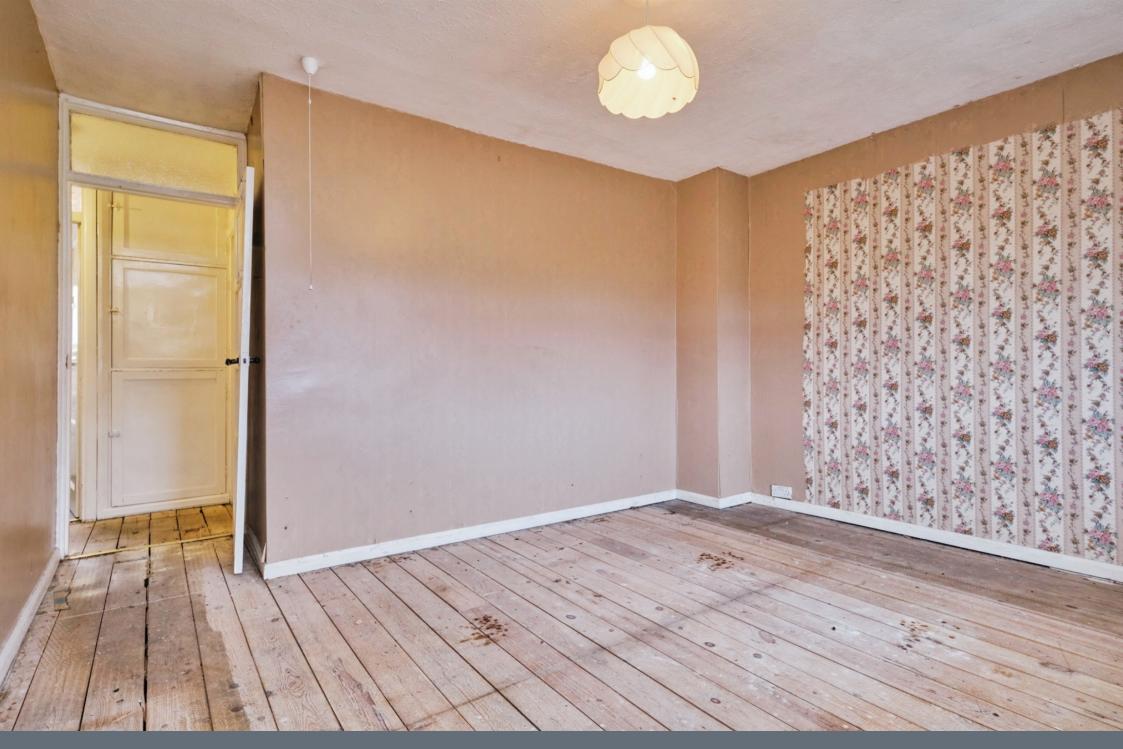

#### **Bedroom One**

12' 6" x 10' 7" ( 3.81m x 3.23m )

Having window and wall mounted radiator.

#### **Bedroom Two**

10' x 11' 6" ( 3.05m x 3.51m )

Having window and wall mounted radiator.

#### **Bedroom Three**

13' 1" x 8' 10" ( 3.99m x 2.69m )

Having window and radiator.