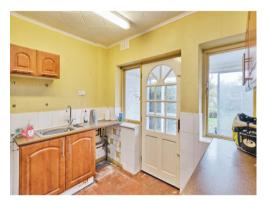

### **Utility Room**

5' 4" x 9' 8" ( 1.63m x 2.95m )

Doors leading out to the rear garden.