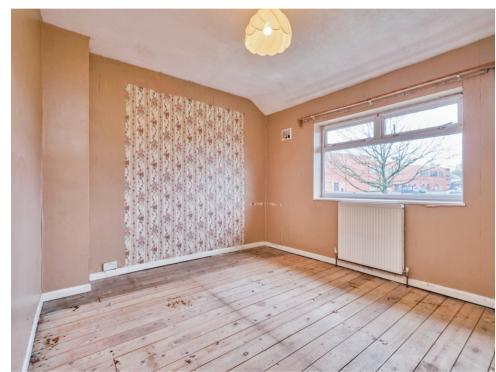

#### **Bedroom One**

12' 6" x 10' 7" ( 3.81m x 3.23m )

Having window and wall mounted radiator.

#### **Bedroom Two**

10' x 11' 6" ( 3.05m x 3.51m )

Having window and wall mounted radiator.

#### **Bedroom Three**

13' 1" x 8' 10" ( 3.99m x 2.69m )

Having window and radiator.