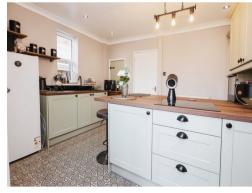

### Kitchen

Having wall and base units, double glazed window, sink/drainer integrated into work surface. Integrated appliances such as: fridge/freezer, washing machine, oven and Ex. fan. with wall mounted radiator and pantry area.