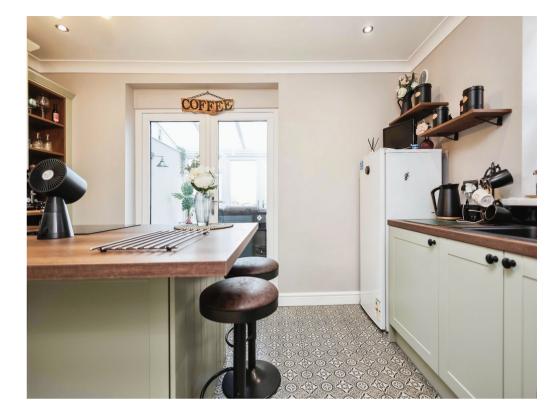

### Kitchen

Having wall and base units, double glazed window, sink/drainer integrated into work surface. Integrated appliances such as: fridge/freezer, washing machine, oven and Ex. fan. with wall mounted radiator and pantry area.