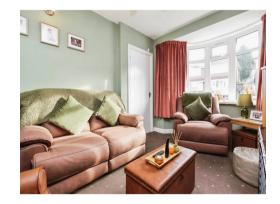

### Lounge

12' x 10' 5" ( 3.66m x 3.17m )

Having double glazed window to front and wall mounted radiator.

## **Dining Room Area**

Having double glazed window to front.