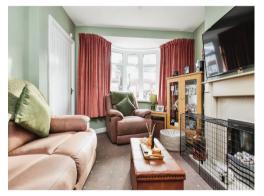

### Lounge

12' x 10' 5" ( 3.66m x 3.17m )

Having double glazed window to front and wall mounted radiator.

## **Dining Room Area**

Having double glazed window to front.