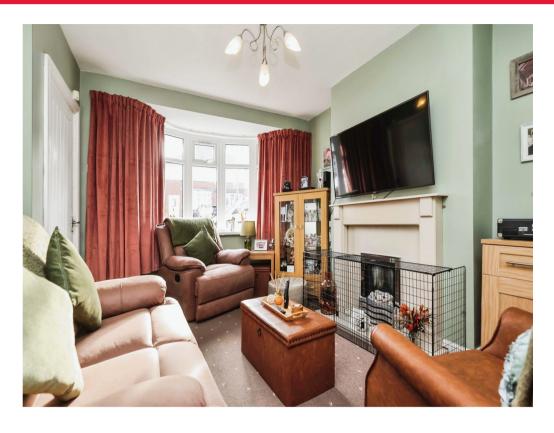

### Lounge

12' x 10' 5" ( 3.66m x 3.17m )

Having double glazed window to front and wall mounted radiator.