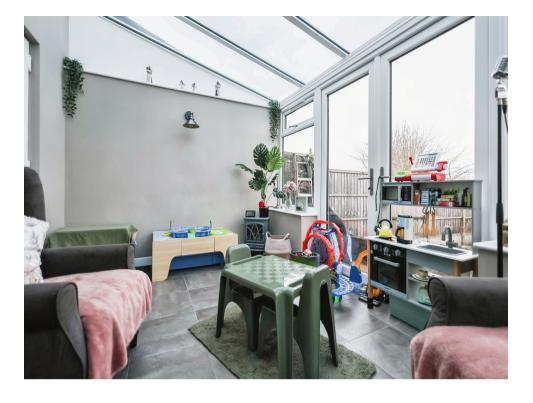

## Conservatory

13' 2" x 9' 7" ( 4.01m x 2.92m )

Having double glazed patio doors and window to garden.