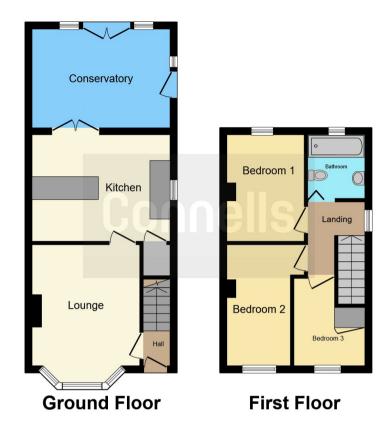

## **Entrance Hall**

Having doors to front and stairs to upper floor.

### Lounge

12' x 10' 5" ( 3.66m x 3.17m )

Having double glazed window to front and wall mounted radiator.

## **Dining Room Area**

Having double glazed window to front.

### Kitchen

Having wall and base units, double glazed window, sink/drainer integrated into work surface. Integrated appliances such as: fridge/freezer, washing machine, oven and Ex. fan. with wall mounted radiator and pantry area.

## Conservatory

13' 2" x 9' 7" ( 4.01m x 2.92m )

Having double glazed patio doors and window to garden.

### Landing

Having doors leading to various rooms:

#### **Bedroom One**

12' x 6' 2" ( 3.66m x 1.88m )

Having double glazed window and wall mounted radiator.

### **Bedroom Two**

10' 1" x 8' 2" max ( 3.07m x 2.49m max )

Having double glazed window and wall mounted radiator.

### **Bedroom Three**

8' 10" x 7' (2.69m x 2.13m)

Having double glazed window and built in wardrobes.

#### **Bathroom**

Having double glazed window, wash hand basin, low level WC, heated towel rail, wall mounted radiator and boiler is situated in the bathroom.