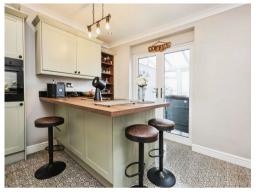

### Kitchen

Having wall and base units, double glazed window, sink/drainer integrated into work surface. Integrated appliances such as: fridge/freezer, washing machine, oven and Ex. fan. with wall mounted radiator and pantry area.