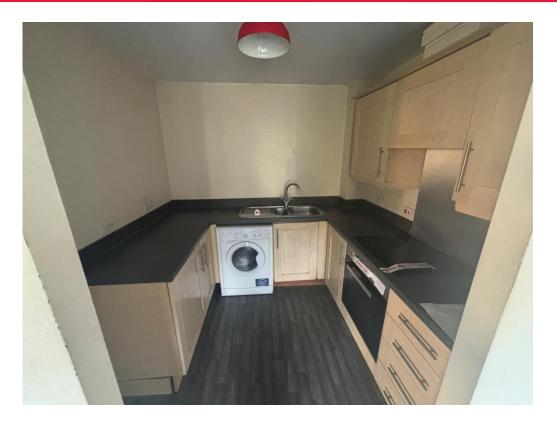

#### Kitchen

7' 11" x 7' 3" ( 2.41m x 2.21m )

Wall and base units, sink/drainer integrated into work surface, integrated induction hob and oven.