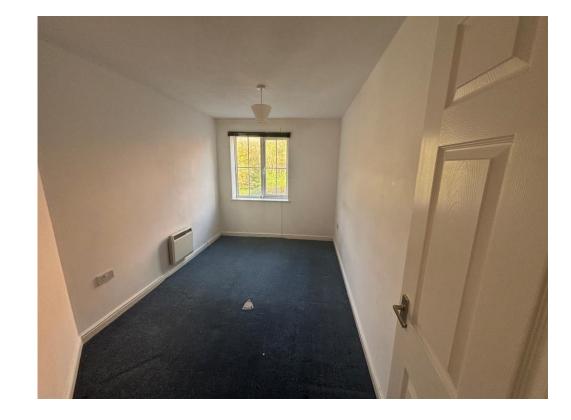

#### **Entrance Hall**

Having door to front, storage heater, two storage cupboards one housing the water tank.

## Lounge

Irregular Shaped Room x (x)

Having double glazed patio doors to Juliet balcony and storage heater.