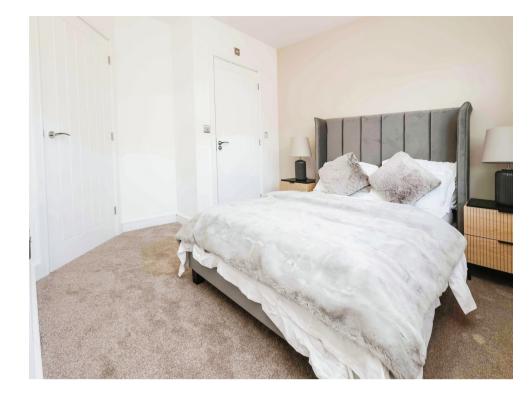

#### **Bedroom One**

11' 9" max x 11' 6" ( 3.58m max x 3.51m )

Having double glazed window to the rear and wall mounted radiator.

#### **Bedroom Two**

9' 11" max x 8' 4" max ( 3.02m max x 2.54m max )

Having double glazed window to rear and wall mounted radiator.

#### **Bedroom Three**

8' 2" x 7' 4" ( 2.49m x 2.24m )

Having double glazed window to front and wall mounted radiator.

#### **Bedroom Four**

10' 6" x 8' 11" max ( 3.20m x 2.72m max ) Having double glazed bay window to front.