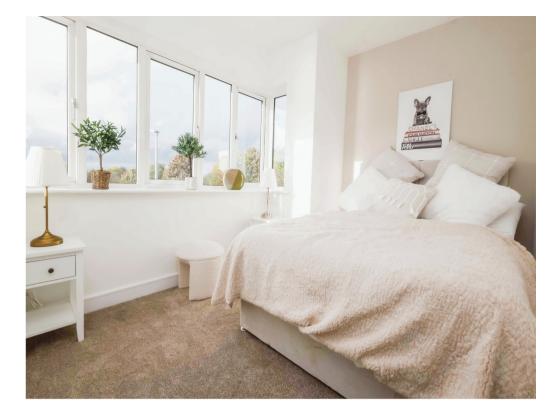

#### **Bedroom One**

11' 9" max x 11' 6" ( 3.58m max x 3.51m )

Having double glazed window to the rear and wall mounted radiator.

#### **Bedroom Two**

9' 11" max x 8' 4" max ( 3.02m max x 2.54m max )

Having double glazed window to rear and wall mounted radiator.

#### **Bedroom Three**

8' 2" x 7' 4" ( 2.49m x 2.24m )

Having double glazed window to front and wall mounted radiator.

#### **Bedroom Four**

10' 6" x 8' 11" max ( 3.20m x 2.72m max ) Having double glazed bay window to front.