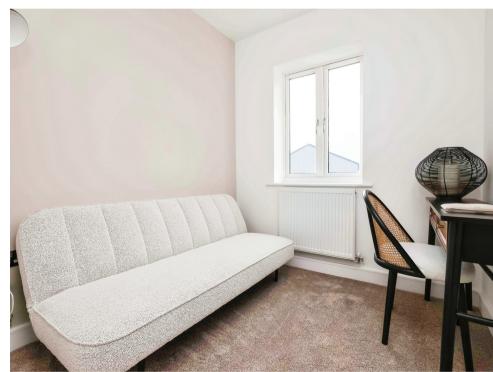

#### **Bedroom One**

11' 9" max x 11' 6" ( 3.58m max x 3.51m )

Having double glazed window to the rear and wall mounted radiator.

#### **Bedroom Two**

9' 11" max x 8' 4" max ( 3.02m max x 2.54m max )

Having double glazed window to rear and wall mounted radiator.

#### **Bedroom Three**

8' 2" x 7' 4" ( 2.49m x 2.24m )

Having double glazed window to front and wall mounted radiator.

#### **Bedroom Four**

10' 6" x 8' 11" max ( 3.20m x 2.72m max ) Having double glazed bay window to front.