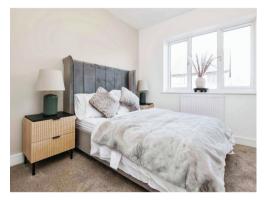

#### **Bedroom One**

11' 9" max x 11' 6" ( 3.58m max x 3.51m )

Having double glazed window to the rear and wall mounted radiator.

#### **Bedroom Two**

9' 11" max x 8' 4" max ( 3.02m max x 2.54m max )

Having double glazed window to rear and wall mounted radiator.

#### **Bedroom Three**

8' 2" x 7' 4" ( 2.49m x 2.24m )

Having double glazed window to front and wall mounted radiator.

#### **Bedroom Four**

10' 6" x 8' 11" max ( 3.20m x 2.72m max ) Having double glazed bay window to front.