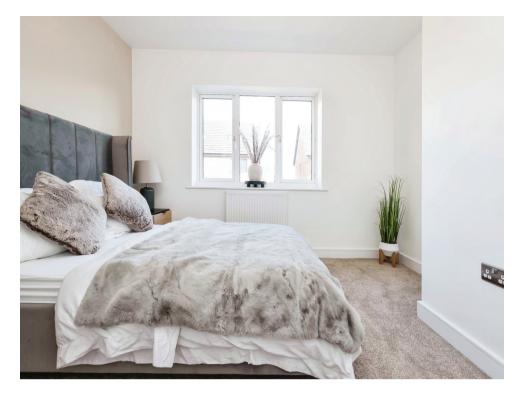

#### **Bedroom One**

11' 9" max x 11' 6" ( 3.58m max x 3.51m )

Having double glazed window to the rear and wall mounted radiator.

#### **Bedroom Two**

9' 11" max x 8' 4" max ( 3.02m max x 2.54m max )

Having double glazed window to rear and wall mounted radiator.

#### **Bedroom Three**

8' 2" x 7' 4" ( 2.49m x 2.24m )

Having double glazed window to front and wall mounted radiator.

#### **Bedroom Four**

10' 6" x 8' 11" max ( 3.20m x 2.72m max ) Having double glazed bay window to front.