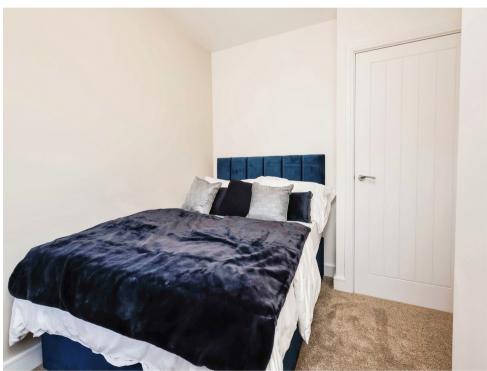

#### **Bedroom One**

11' 9" max x 11' 6" ( 3.58m max x 3.51m )

Having double glazed window to the rear and wall mounted radiator.

#### **Bedroom Two**

9' 11" max x 8' 4" max ( 3.02m max x 2.54m max )

Having double glazed window to rear and wall mounted radiator.

#### **Bedroom Three**

8' 2" x 7' 4" ( 2.49m x 2.24m )

Having double glazed window to front and wall mounted radiator.

#### **Bedroom Four**

10' 6" x 8' 11" max ( 3.20m x 2.72m max ) Having double glazed bay window to front.