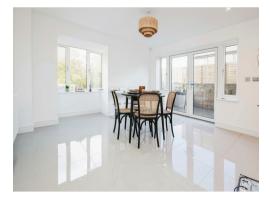

#### Kitchen

20' 7" max x 13' 5" max ( 6.27m max x 4.09m max )

Having double glazed window to rear and french door to rear.