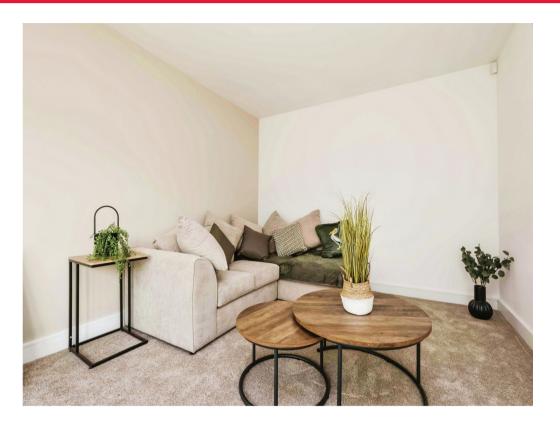

#### Lounge

15' 10" into bay x 10' 1" ( 4.83m into bay x 3.07m )

Having double glazed bay window to front

and wall mounted radiator.