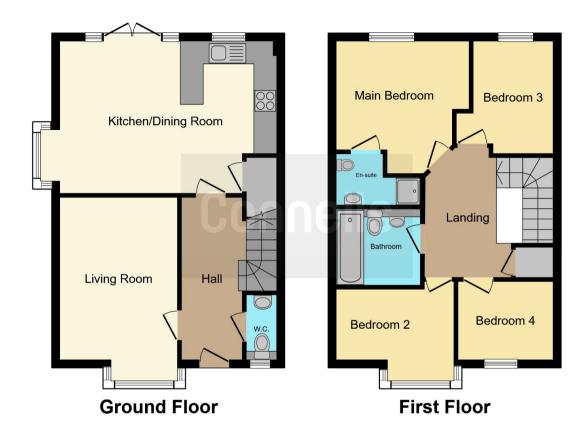

### **Property Description**

\*\*BRAND NEW FOUR BEDROOM PROPERTY WITH OFF ROAD PARKING AND 10 YEAR BUILD WARRANTY\*\* Situated in a highly popular area of Oldbury and within close proximity to the main roads leading to the Motorway M6/M5 links. Close to restaurant, eatery's, local amenities and public transport links.

This property is set on the new development built by the Harker Homes Developer and is situated on the Lower City Road.

Internally this property comprises of: downstairs WC, lounge, kitchen/diner, three bedrooms, master with En-suite and family bathroom.

#### **Entrance Hall**

Having door to front and stairs to first floor.

#### Cloakroom

Having wash hand basin with vanity, low level WC, window to front and door to entrance hall.

#### Lounge

15' 10" into bay x 10' 1" ( 4.83m into bay x 3.07m )

Having double glazed bay window to front

and wall mounted radiator.

#### Kitchen

20' 7" max x 13' 5" max ( 6.27m max x 4.09m max )

Having double glazed window to rear and french door to rear.

#### Landing

#### **Bedroom One**

11' 9" max x 11' 6" ( 3.58m max x 3.51m )

Having double glazed window to the rear and wall mounted radiator.

#### **Bedroom Two**

9' 11" max x 8' 4" max ( 3.02m max x 2.54m max )

Having double glazed window to rear and wall mounted radiator.

#### **Bedroom Three**

8' 2" x 7' 4" ( 2.49m x 2.24m )

Having double glazed window to front and wall mounted radiator.

#### **Bedroom Four**

10' 6" x 8' 11" max ( 3.20m x 2.72m max ) Having double glazed bay window to front.

#### Bathroom

Having wash hand basin, low level WC, bath with wall mounted radiator and double glazed

window to side.