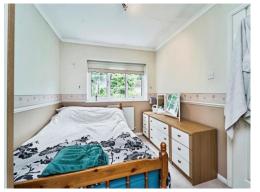

# Bedroom One

15' 6" x 8' 6" (4.72m x 2.59m)

Having double glazed window to front and wall mounted radiator.

# Bedroom Two

11' 6" x 8' 5" ( 3.51m x 2.57m )

Having double glazed window to rear and wall mounted radiator.

# **Bedroom Three**

9' 3" x 6' 5" ( 2.82m x 1.96m ) Having double glazed window to front and wall mounted radiator.