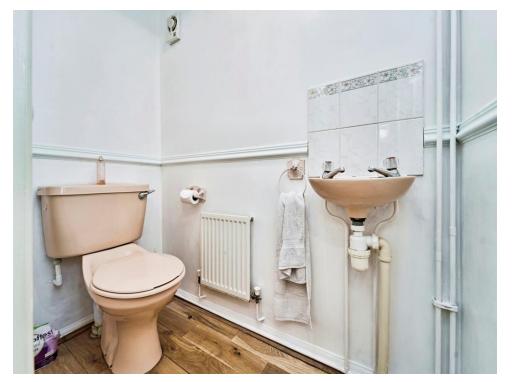

rage cupboard housing the water tank and doors leading to:

# Bedroom One

15' 6" x 8' 6" (4.72m x 2.59m)

Having double glazed window to front and wall mounted radiator.

# Bedroom Two

11' 6" x 8' 5" ( 3.51m x 2.57m )

Having double glazed window to rear and wall mounted radiator.

# **Bedroom Three**

9' 3" x 6' 5" ( 2.82m x 1.96m ) Having double glazed window to front and wall mounted radiator.

# Bathroom

Having bath with shower over, wash hand basin, low level WC, double glazed window to rear and wall mounted radiator.

# **Rear Garden**

having side access and gate to front. and lawn area with a further raised decking area with mature shrubbery and fence boundary.

# Garage

garage is situated in front of the dwelling and has power and lighting with an up & over door.

















Residential Sales & Lettings | Mortgage Services | Conveyancing | Surveyors | Land & New Homes





To view this property please contact Connells on

#### T 0121 552 2671 E oldbury@connells.co.uk

70-76 Birmingham Street OLDBURY B69 4EB

**EPC** Rating: D

Tenure: Freehold





view this property online connells.co.uk/Property/OLD311739

1. MONEY LAUNDERING REGULATIONS Intending purchasers will be asked to produce identification documentation at a later stage and we would ask for your co-operation in order that there will be no delay in agreeing the sale. 2. These particulars do not constitute part or all of an offer or contract. 3. The measurements indicated are supplied for guidance only and as such must be considered incorrect. Potential buyers are advised to recheck measurements be