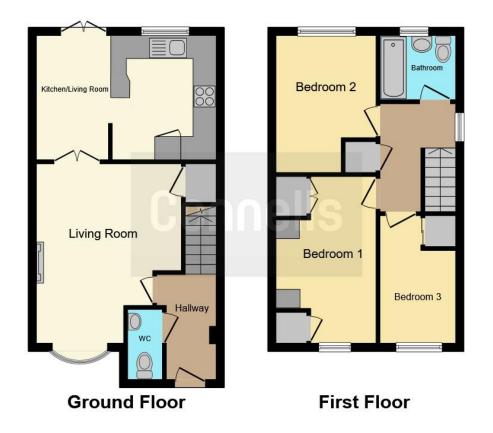

Internally the property comprises of a hall, downstairs w/c, lounge, kitchen diner, three bedrooms and a bathroom.

Externally the property comprises of a front and rear garden, Garage to the front with off road parking.

#### **Entrance Hall**

Having door to front and wall mounted radiator.

#### Lounge

13' 4" x 12' (4.06m x 3.66m)

Having double glazed bow window to front, storage cupboard and wall mounted radiator.

#### Kitchen

15' 3" x 10' 5" ( 4.65m x 3.17m )

Having wall and base units, double glazed window to rear, gas hob and electric oven, sink/drainer integrated work surface. double glazed double doors to rear garden.

#### **Downstairs Wc**

Wash hand basin, low level WC and Ex. fan.

#### Landing

Having storage cupboard housing the water tank and doors leading to:

# Bedroom One

15' 6" x 8' 6" (4.72m x 2.59m)

Having double glazed window to front and wall mounted radiator.

# Bedroom Two

11' 6" x 8' 5" ( 3.51m x 2.57m )

Having double glazed window to rear and wall mounted radiator.

# **Bedroom Three**

9' 3" x 6' 5" ( 2.82m x 1.96m ) Having double glazed window to front and wall mounted radiator.

# Bathroom

Having bath with shower over, wash hand basin, low level WC, double glazed window to rear and wall mounted radiator.