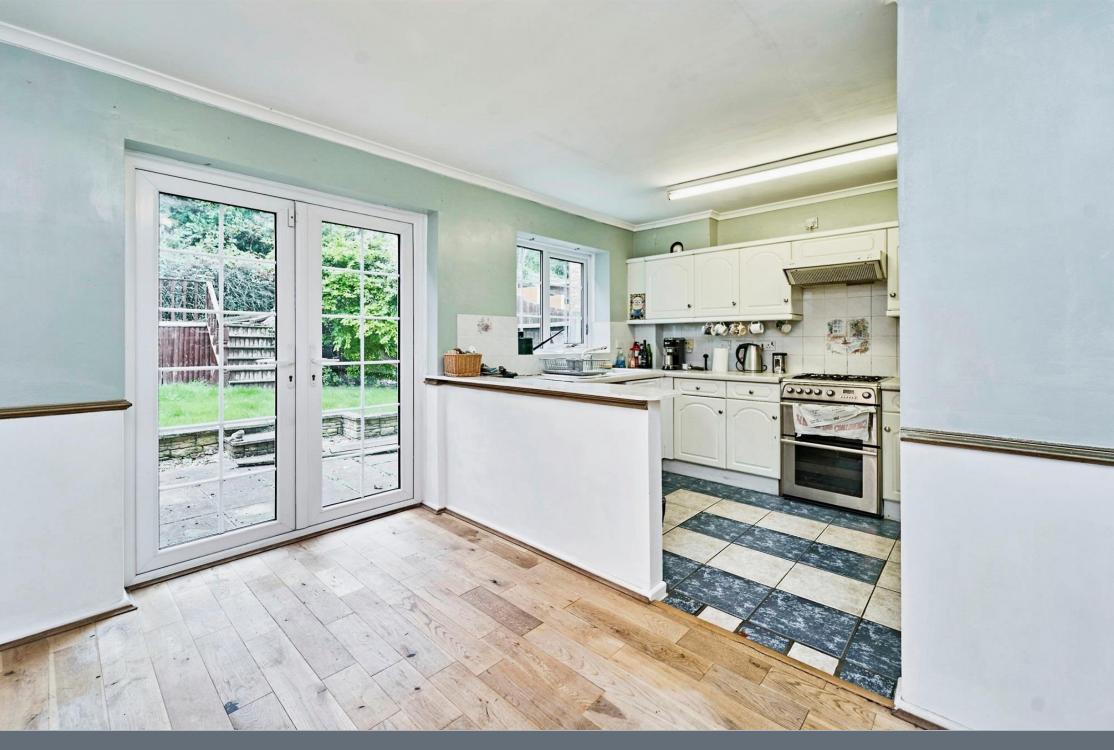

#### Kitchen

15' 3" x 10' 5" ( 4.65m x 3.17m )

Having wall and base units, double glazed window to rear, gas hob and electric oven, sink/drainer integrated work surface. double glazed double doors to rear garden.