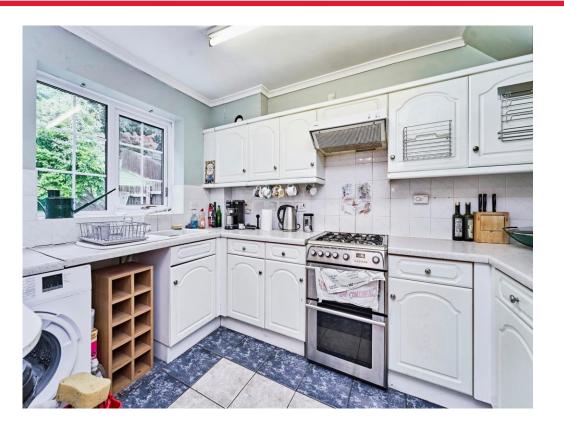

#### Kitchen

15' 3" x 10' 5" ( 4.65m x 3.17m )

Having wall and base units, double glazed window to rear, gas hob and electric oven, sink/drainer integrated work surface. double glazed double doors to rear garden.