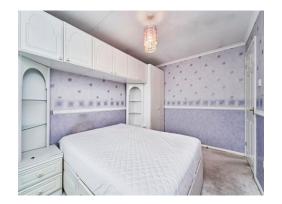

# Bedroom One

15' 6" x 8' 6" (4.72m x 2.59m)

Having double glazed window to front and wall mounted radiator.

# Bedroom Two

11' 6" x 8' 5" ( 3.51m x 2.57m )

Having double glazed window to rear and wall mounted radiator.

# **Bedroom Three**

9' 3" x 6' 5" ( 2.82m x 1.96m ) Having double glazed window to front and wall mounted radiator.