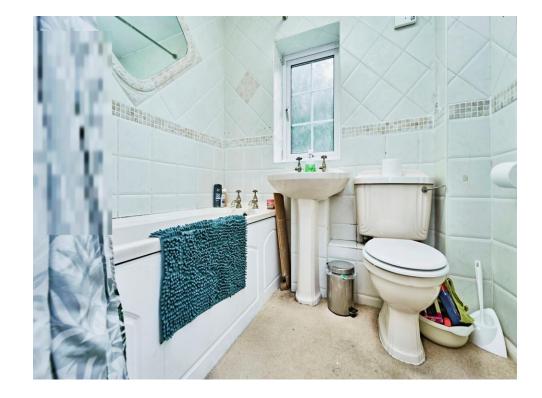

# Bathroom

Having bath with shower over, wash hand basin, low level WC, double glazed window to rear and wall mounted radiator.