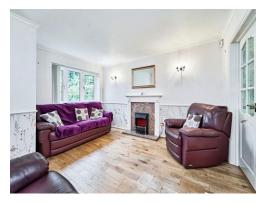

#### Lounge

13' 4" x 12' (4.06m x 3.66m)

Having double glazed bow window to front, storage cupboard and wall mounted radiator.