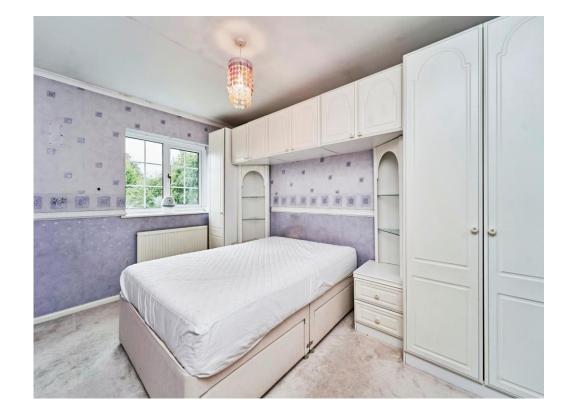

# Bedroom One

15' 6" x 8' 6" (4.72m x 2.59m)

Having double glazed window to front and wall mounted radiator.

# Bedroom Two

11' 6" x 8' 5" ( 3.51m x 2.57m )

Having double glazed window to rear and wall mounted radiator.

# **Bedroom Three**

9' 3" x 6' 5" ( 2.82m x 1.96m ) Having double glazed window to front and wall mounted radiator.