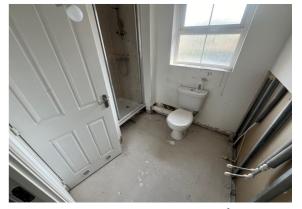

#### **Shower Room**

Suite to comprise shower cubicle, low level wc, airing cupboard & double-glazed window to the front.