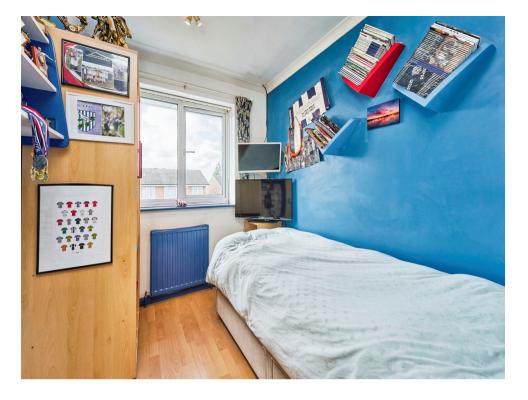

### **Bedroom One**

12' 7" max x 8' 7" ( 3.84m max x 2.62m )

Having double glazed window to front, fitted wardrobes and wall mounted radiator.

#### **Bedroom Two**

9' 2" x 9' (2.79m x 2.74m)

Having wall mounted radiator and double glazed window to rear, storgae cupboard.

#### **Bedroom Three**

8' 2" x 6' 10" ( 2.49m x 2.08m )

Having double glazed window to front and wall mounted radiator.