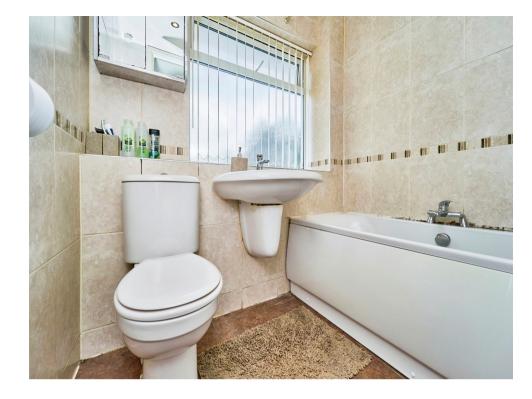

#### Bathroom

This family bathroom comprises of: bath with shower over, wash hand basin, towel rail, low level WC.