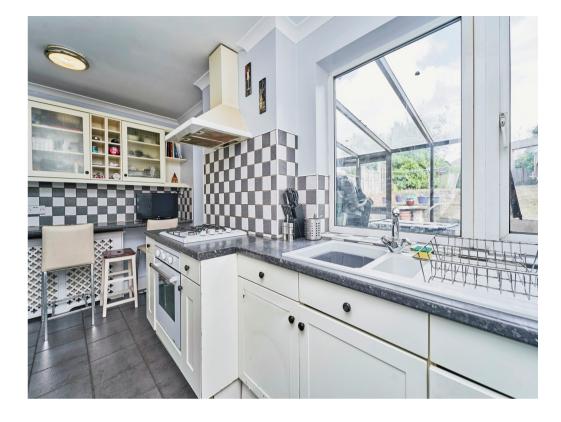

#### Kitchen

15' 9" x 9' max ( 4.80m x 2.74m max )

Having wall and base units, electric oven and gas hob, GCH boiler and plumbing for washing machine and dishwasher, pantry upvc door leading to conservatory.