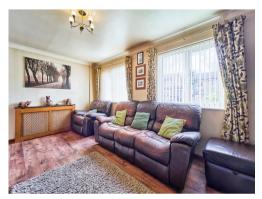

### Lounge

15' 9" x 10' 11" ( 4.80m x 3.33m )

Having two front double glazed windows and wall mounted radiator, gas fire and surround.