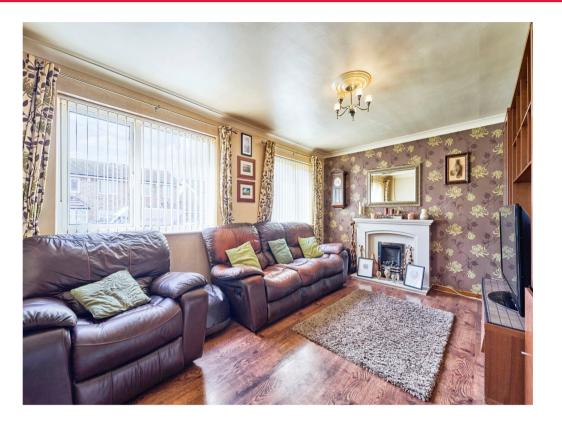

### Lounge

15' 9" x 10' 11" ( 4.80m x 3.33m )

Having two front double glazed windows and wall mounted radiator, gas fire and surround.