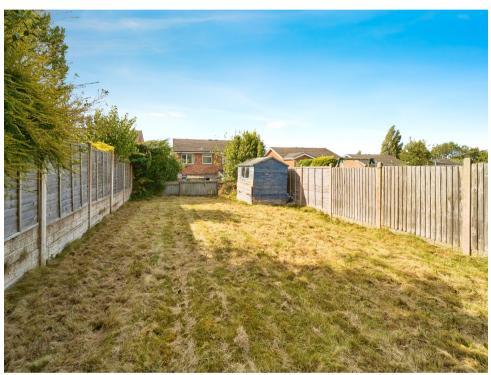

#### Rear Garden

Large rear garden with patio area, extensive lawn area, outside tap & access to large glazed Conservatory.