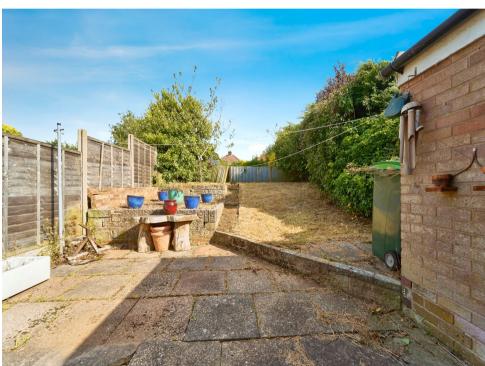

#### Rear Garden

Large rear garden with patio area, extensive lawn area, outside tap & access to large glazed Conservatory.

# **Front Of The Property**

Large driveway for multiple cars.