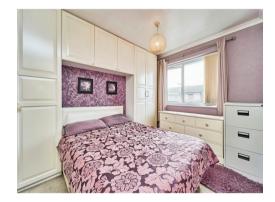

### **Bedroom One**

12' 7" max x 8' 7" ( 3.84m max x 2.62m )

Having double glazed window to front, fitted wardrobes and wall mounted radiator.

#### **Bedroom Two**

9' 2" x 9' (2.79m x 2.74m)

Having wall mounted radiator and double glazed window to rear, storgae cupboard.

#### **Bedroom Three**

8' 2" x 6' 10" ( 2.49m x 2.08m )

Having double glazed window to front and wall mounted radiator.