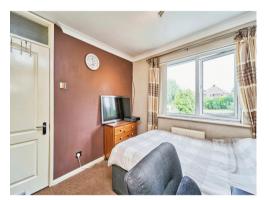

### **Bedroom One**

12' 7" max x 8' 7" ( 3.84m max x 2.62m )

Having double glazed window to front, fitted wardrobes and wall mounted radiator.

#### **Bedroom Two**

9' 2" x 9' (2.79m x 2.74m)

Having wall mounted radiator and double glazed window to rear, storgae cupboard.

#### **Bedroom Three**

8' 2" x 6' 10" ( 2.49m x 2.08m )

Having double glazed window to front and wall mounted radiator.