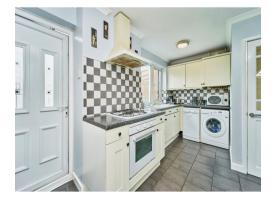

#### Kitchen

15' 9" x 9' max ( 4.80m x 2.74m max )

Having wall and base units, electric oven and gas hob, GCH boiler and plumbing for washing machine and dishwasher, pantry upvc door leading to conservatory.