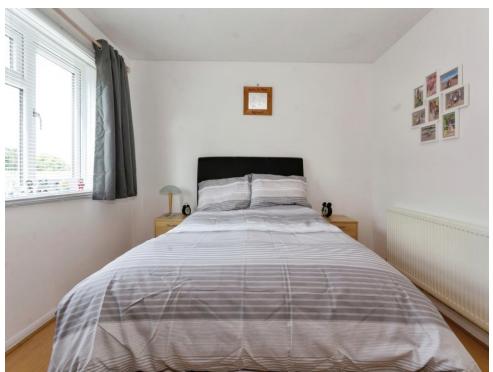

### **Bedroom One**

12' 9" x 10' (3.89m x 3.05m)

Having double glazed window to rear and wall mounted radiator.