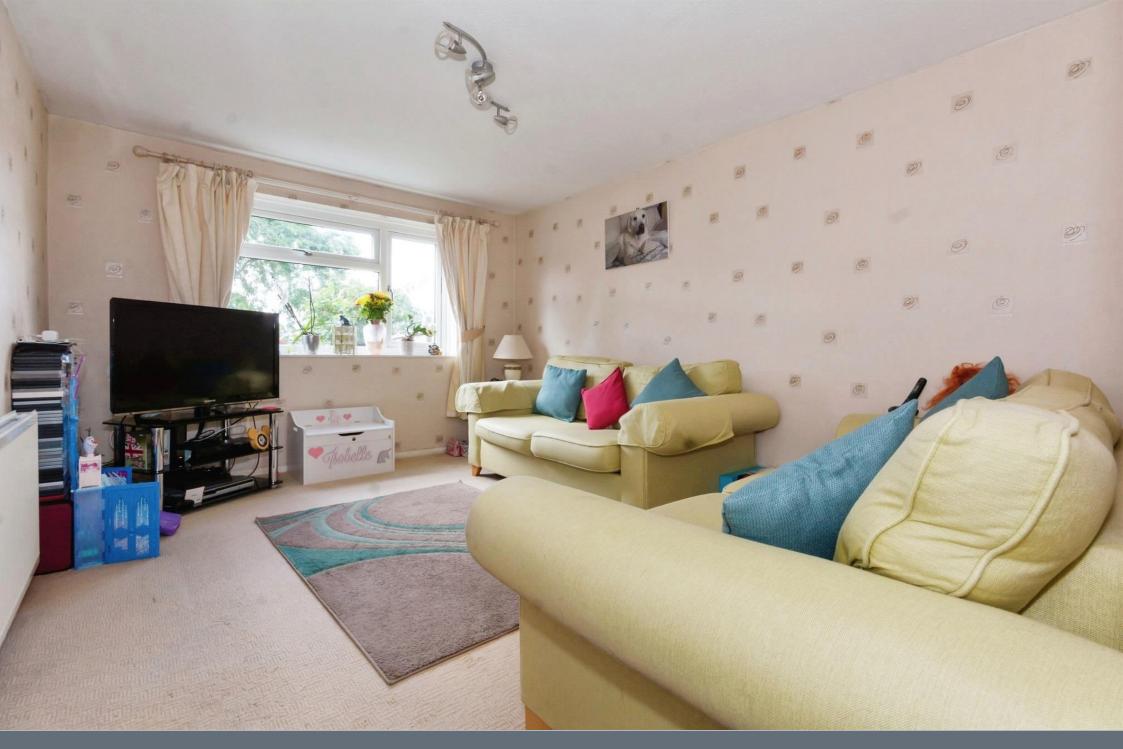

## Lounge

13' 4" x 10' 3" ( 4.06m x 3.12m )

Having double glazed window to rear and wall mounted radiator.