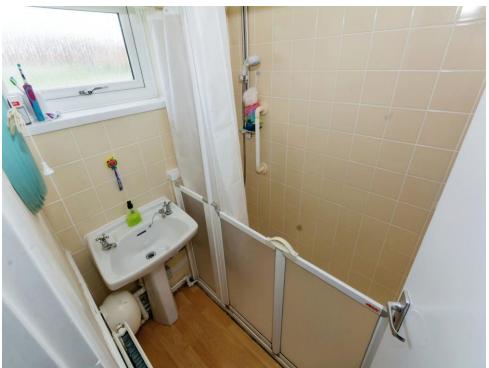

#### Bathroom

Having double walk in shower, double glazed window to front, wash hand basin and wall mounted radiator.

Separate WC and double glazed window to front.