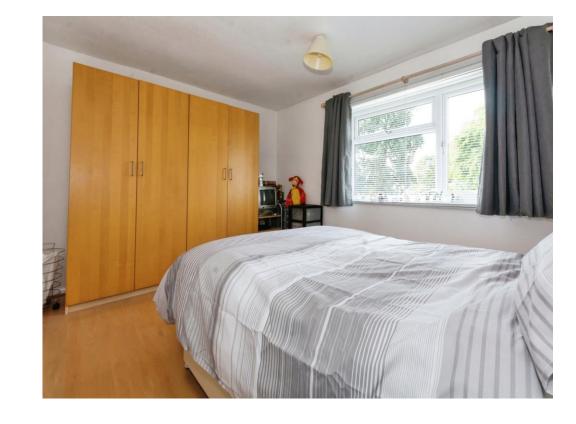

### **Bedroom One**

12' 9" x 10' (3.89m x 3.05m)

Having double glazed window to rear and wall mounted radiator.

#### **Bedroom Two**

13' 5" x 8' 2" ( 4.09m x 2.49m )

Having double glazed window to rear and wall mounted radiator.