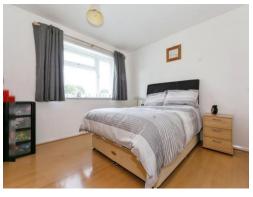

### **Bedroom One**

12' 9" x 10' (3.89m x 3.05m)

Having double glazed window to rear and wall mounted radiator.