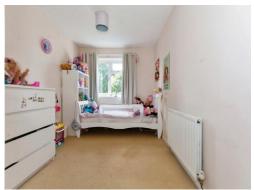

#### **Bedroom Two**

13' 5" x 8' 2" ( 4.09m x 2.49m )

Having double glazed window to rear and wall mounted radiator.