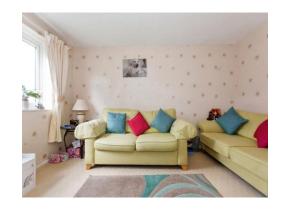

## Lounge

13' 4" x 10' 3" ( 4.06m x 3.12m )

Having double glazed window to rear and wall mounted radiator.