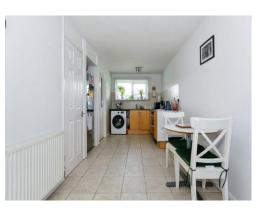

### Kitchen

19' 4" x 7' 4" ( 5.89m x 2.24m )

Wall and base units, double glazed window to front, sink/drainer, gas cooker point, pantry useful for storage and wall mounted radiator.

## Landing

Having three storage cupboard one housing

the boiler, double glazed window to front and loft access.