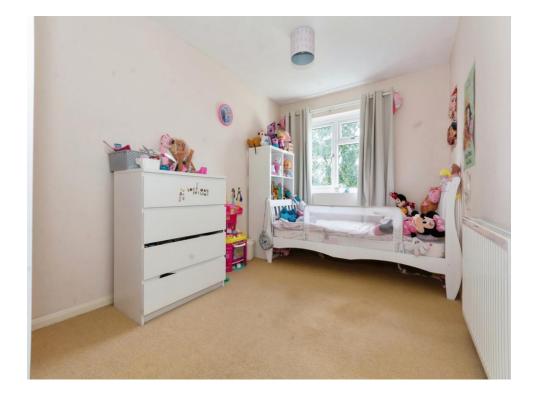

#### **Bedroom Two**

13' 5" x 8' 2" ( 4.09m x 2.49m )

Having double glazed window to rear and wall mounted radiator.