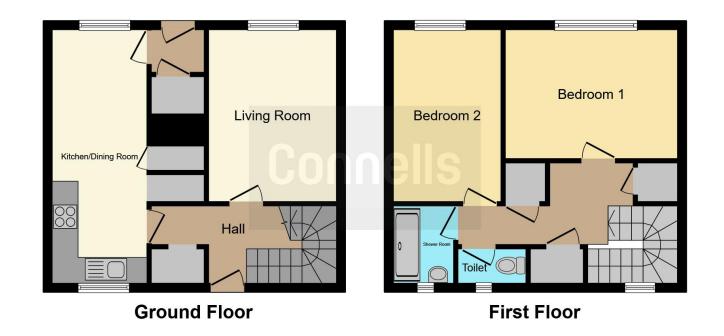

## Lounge

13' 4" x 10' 3" ( 4.06m x 3.12m )

Having double glazed window to rear and wall mounted radiator.

### Kitchen

19' 4" x 7' 4" ( 5.89m x 2.24m )

Wall and base units, double glazed window to front, sink/drainer, gas cooker point, pantry useful for storage and wall mounted radiator.

## Landing

Having three storage cupboard one housing

the boiler, double glazed window to front and loft access.

### **Bedroom One**

12' 9" x 10' (3.89m x 3.05m)

Having double glazed window to rear and wall mounted radiator.

#### **Bedroom Two**

13' 5" x 8' 2" ( 4.09m x 2.49m )

Having double glazed window to rear and wall mounted radiator.

#### Bathroom

Having double walk in shower, double glazed window to front, wash hand basin and wall mounted radiator.

Separate WC and double glazed window to front.

#### Rear Garden

Small patio area with path leading to rear of the garden. Lawn area with fence boundaries.

This floor plan is for illustrative purposes only. It is not drawn to scale. Any measurements, floor areas (including any total floor area), openings and orientation are approximate. No details are guaranteed, they cannot be relied upon for any purpose and they do not form part of any agreement. No liability is taken for any error, omission or misstatement. A party must rely upon its own inspection(s). Powered by www.focalagent.com