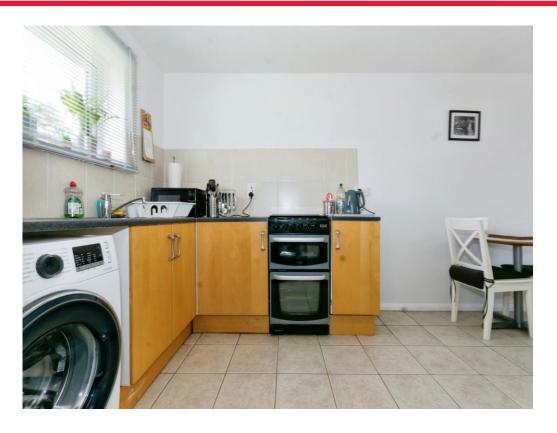

### Kitchen

19' 4" x 7' 4" ( 5.89m x 2.24m )

Wall and base units, double glazed window to front, sink/drainer, gas cooker point, pantry useful for storage and wall mounted radiator.