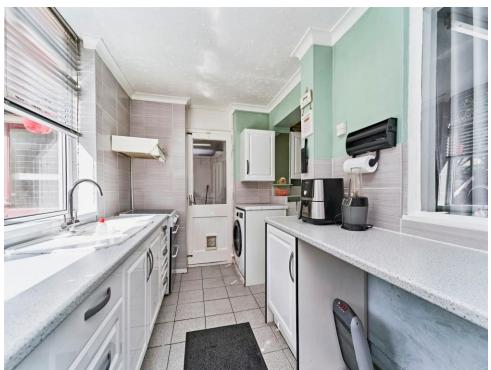

#### Kitchen

15' 4" max x 14' 9" max ( 4.67m max x 4.50m max )

Wall and base units, sink/drainer integrated into work surface, gas cooker point, double glazed window to rear and plumbing for washing machine.

### **Utility Room**

10' 9" plus recess x 5' 10" ( 3.28m plus recess x 1.78m )