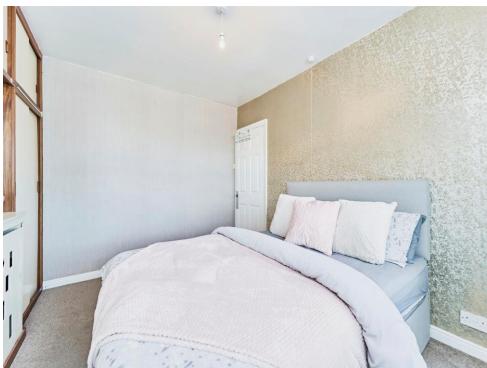

#### **Bedroom One**

13' 7" into bay  $\times$  9' 4" max ( 4.14m into bay  $\times$  2.84m max )

Having double glazed bay window to front, fitted wardrobes and wall mounted radiator.

### **Bedroom Two**

10' 4" x 10' 2" max ( 3.15m x 3.10m max )

Having double glazed window to rear, fitted wardrobes and wall mounted radiator.

### **Bedroom Three**

7' 3" x 6' 3" ( 2.21m x 1.91m )

Having double glazed window to front, fitted wardrobes and wall mounted radiator.