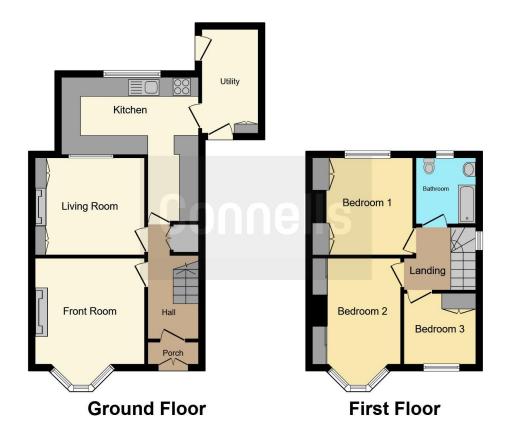

### **Entrance Hall**

Having front door and wall mounted radiator.

### Lounge

13' 1" into bay  $\times$  11' 4" max ( 3.99m into bay  $\times$  3.45m max )

Double glazed window to front and wall mounted radiator.

# **Dining Room**

16' 4" x 10' 1" plus recess ( 4.98 m x 3.07 m plus recess )

Having wall mounted radiator.

#### Kitchen

15' 4" max x 14' 9" max ( 4.67m max x 4.50m max )

Wall and base units, sink/drainer integrated into work surface, gas cooker point, double glazed window to rear and plumbing for washing machine.

### **Utility Room**

10' 9" plus recess x 5' 10" ( 3.28m plus recess x 1.78m )

### Landing

Having double glazed window to side and loft access, doors leading to various rooms.

#### **Bedroom One**

13' 7" into bay  $\times$  9' 4" max ( 4.14m into bay  $\times$  2.84m max )

Having double glazed bay window to front, fitted wardrobes and wall mounted radiator.

### **Bedroom Two**

10' 4" x 10' 2" max ( 3.15m x 3.10m max )

Having double glazed window to rear, fitted wardrobes and wall mounted radiator.

### **Bedroom Three**

7' 3" x 6' 3" ( 2.21m x 1.91m )

Having double glazed window to front, fitted wardrobes and wall mounted radiator.

### **Bathroom**

Having Bath with shower over, wash hand

basin, low level WC, rear double glazed window and wall mounted radiator.