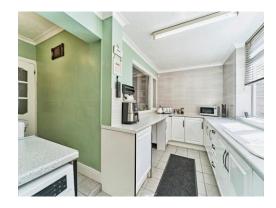

0" ( 3.28m plus recess x 1.78m )

### Landing

Having double glazed window to side and loft access, doors leading to various rooms.

#### **Bedroom One**

13' 7" into bay  $\times$  9' 4" max ( 4.14m into bay  $\times$  2.84m max )

Having double glazed bay window to front, fitted wardrobes and wall mounted radiator.

### **Bedroom Two**

10' 4" x 10' 2" max ( 3.15m x 3.10m max )

Having double glazed window to rear, fitted wardrobes and wall mounted radiator.

### **Bedroom Three**

7' 3" x 6' 3" ( 2.21m x 1.91m )

Having double glazed window to front, fitted wardrobes and wall mounted radiator.

### **Bathroom**

Having Bath with shower over, wash hand

basin, low level WC, rear double glazed window and wall mounted radiator.

# Rear Garden

Having a workshop with power and lighting.

















Residential Sales & Lettings | Mortgage Services | Conveyancing | Surveyors | Land & New Homes



This floor plan is for illustrative purposes only. It is not drawn to scale. Any measurements, floor areas (including any total floor area), openings and orientation are approximate. No details are guaranteed, they cannot be relied upon for any purpose and they do not form part of any agreement. No liability is taken for any error, omission or misstatement. A party must rely upon its own inspection(s). Powered by www.focalagent.com

To view this property please contact Connells on

T 0121 552 2671 E oldbury@connells.co.uk

70-76 Birmingham Street OLDBURY B69 4EB

**EPC** Rating: E

view this property online connells.co.uk/Property/OLD308865



Tenure: Freehold



<sup>1.</sup> MO