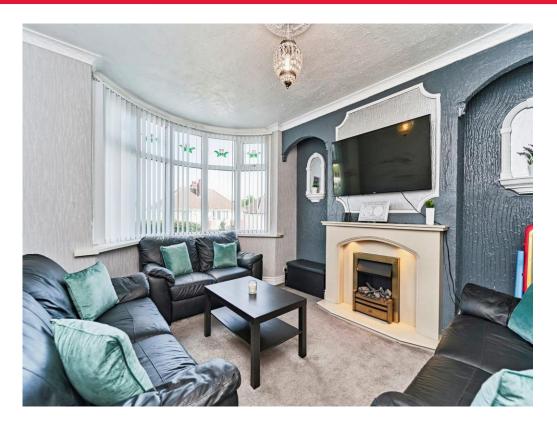

### Lounge

13' 1" into bay  $\times$  11' 4" max ( 3.99m into bay  $\times$  3.45m max )

Double glazed window to front and wall mounted radiator.