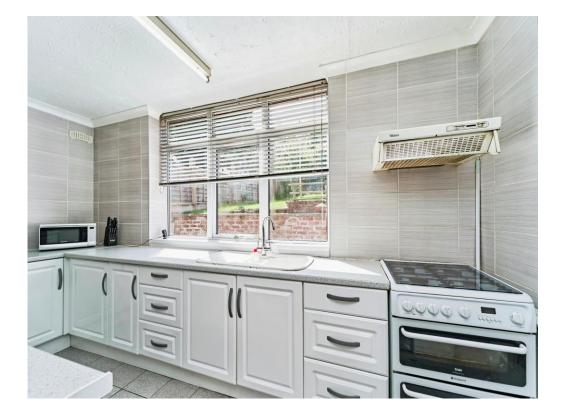

#### Kitchen

15' 4" max x 14' 9" max ( 4.67m max x 4.50m max )

Wall and base units, sink/drainer integrated into work surface, gas cooker point, double glazed window to rear and plumbing for washing machine.