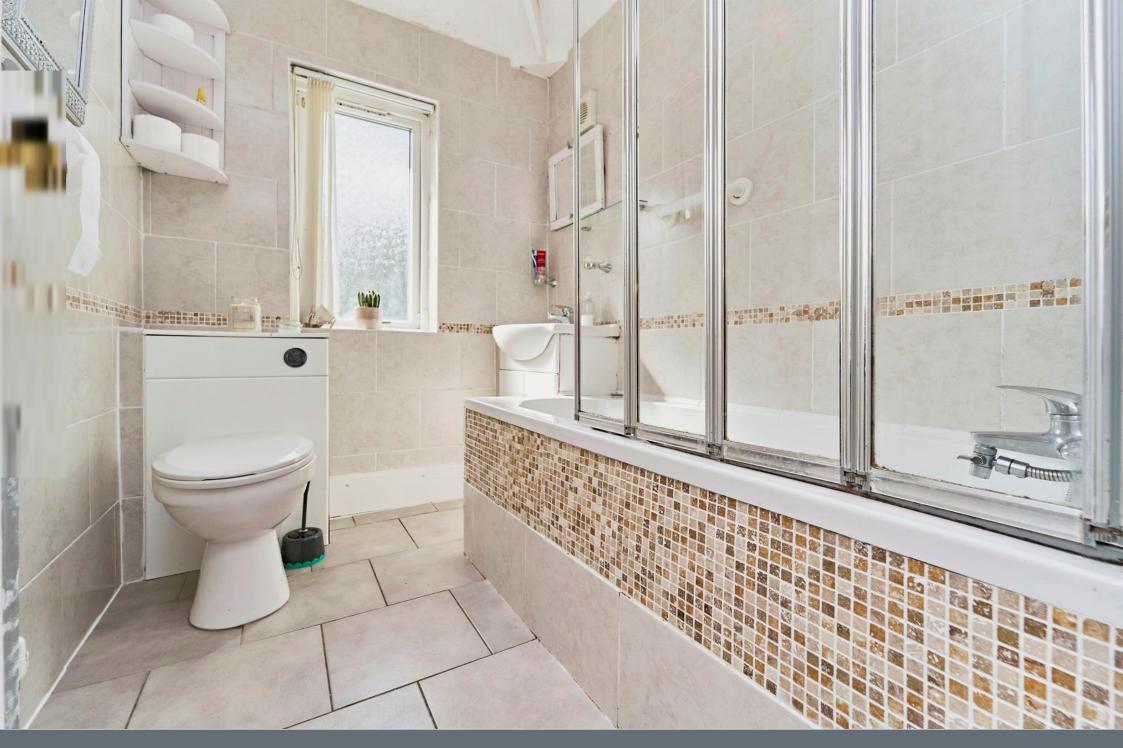

### **Bathroom**

Having Bath with shower over, wash hand

basin, low level WC, rear double glazed window and wall mounted radiator.