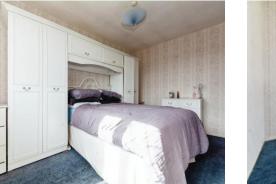

# **Bedroom One**

14' x 12' max ( 4.27m x 3.66m max ) Having rear double glazed window and wall mounted radiator.