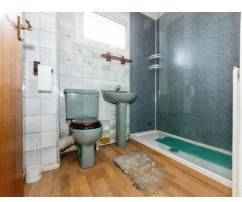

# Shower Room

Having shower cubicle with shower, rear double glazed window, wash hand basin, low level WC and wall mounted radiator.