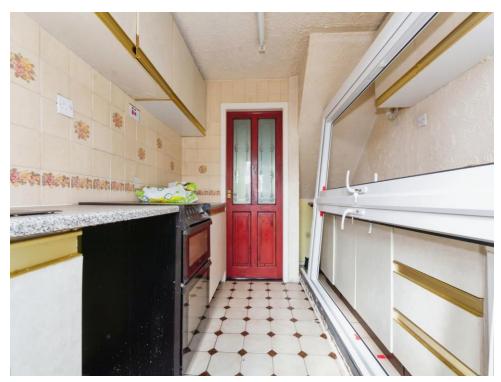

#### Kitchen

10' 6" x 7' 10" ( 3.20m x 2.39m )

Having wall and base units, rear double glazed door, electric cooker point and sink/drainer integrated into work surface.