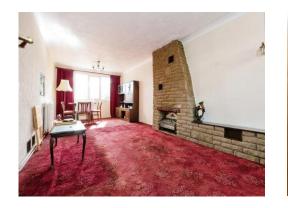

#### Lounge

23' 10" x 10' 5" max ( 7.26m x 3.17m max ) Having front & rear double glazed window with wall mounted radiator.