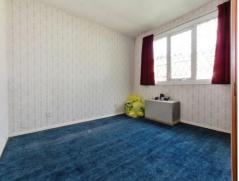

# Bedroom Three

7' 10" x 7' 7" ( 2.39m x 2.31m ) Having front double glazed window and wall mounted radiator.