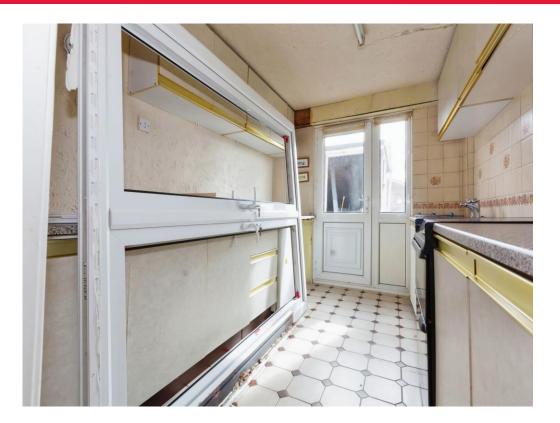

#### Kitchen

10' 6" x 7' 10" ( 3.20m x 2.39m )

Having wall and base units, rear double glazed door, electric cooker point and sink/drainer integrated into work surface.