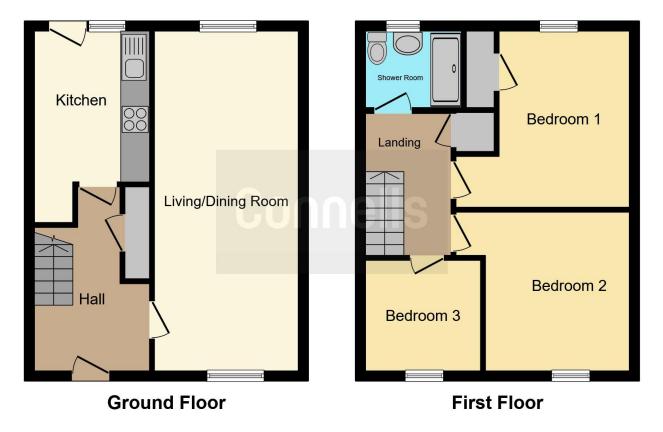

# **Property Description**

\*PERFECT STARTER HOME FOR FIRST TIME BUYERS\* Internal viewing is highly recommend on this spacious family home benefiting from NO UPWARD CHAIN & OFF ROAD PARKING to the rear. internally comprises of lounge, kitchen, three good sized bedrooms & bathroom.

#### Lounge

23' 10" x 10' 5" max ( 7.26m x 3.17m max ) Having front & rear double glazed window with wall mounted radiator.

#### Kitchen

10' 6" x 7' 10" ( 3.20m x 2.39m )

Having wall and base units, rear double glazed door, electric cooker point and sink/drainer integrated into work surface.

# Hallway

Having doors to various room and wall mounted radiator.

# **Bedroom One**

14' x 12' max ( 4.27m x 3.66m max ) Having rear double glazed window and wall mounted radiator.

# **Bedroom Two**

16' 11" x 16' 4" plus recess ( 5.16m x 4.98m plus recess ) Having front double glazed window and wall mounted radiator.

# Bedroom Three

7' 10" x 7' 7" ( 2.39m x 2.31m ) Having front double glazed window and wall mounted radiator.

# Shower Room

Having shower cubicle with shower, rear double glazed window, wash hand basin, low level WC and wall mounted radiator.

# **Rear Garden**

Patio area with brick built shed and gated access.

Residential Sales & Lettings | Mortgage Services | Conveyancing | Surveyors | Land & New Homes

This floor plan is for illustrative purposes only. It is not drawn to scale. Any measurements, floor areas (including any total floor area), openings and orientation are approximate. No details are guaranteed, they cannot be relied upon for any purpose and they do not form part of any agreement. No liability is taken for any error, omission or misstatement. A party must rely upon its own inspection(s). Powered by www.focalagent.com