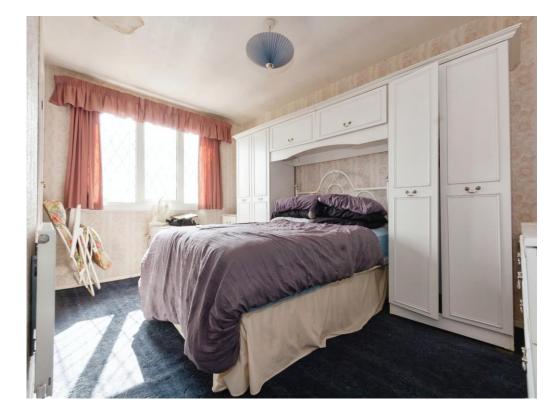

# **Bedroom Two**

16' 11" x 16' 4" plus recess ( 5.16m x 4.98m plus recess ) Having front double glazed window and wall mounted radiator.