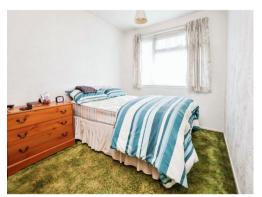

#### **Bedroom Two**

12' 6" x 8' 3" PLUS RECESS ( 3.81m x 2.51m PLUS RECESS )

Having rear facing double glazed window.

#### **Bedroom Three**

8' 7" x 8' 4" MAX ( 2.62m x 2.54m MAX )

Having front double glazed window and storage cupboard.