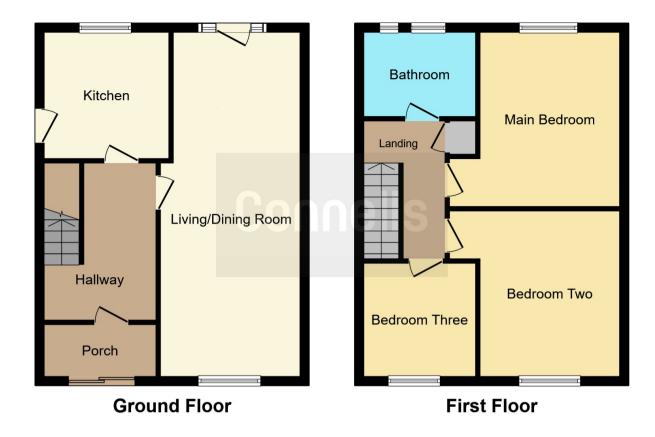

Internally the property comprises of: lounge, kitchen, three bedroom and bathroom.

Eternally the property has a well maintained and manageable front and rear garden. This property also benefits from a rear garage with access to the rear of the property.

## **Entrance Porch**

Having double glazed sliding door and door to entrance hall.

## **Entrance Hall**

Having double glazed front door and doors to:

## Lounge/Dining Area

23' 11" x 10' 7" MAX ( 7.29m x 3.23m MAX ) Having double glazed window to front and TV point.

#### Kitchen

8' 11" x 7' 11" ( 2.72m x 2.41m )

Having electric point, cooker hood with space for cooker. Wall and base units with sink/drainer integrated into work surface.

#### Landing

Having airing cupboard, loft access and door leading to:

#### **Bedroom One**

11' 8" x 8' 3" PLUS RECESS ( 3.56m x 2.51m PLUS RECESS )

Having double glazed window to front.

#### **Bedroom Two**

12' 6" x 8' 3" PLUS RECESS ( 3.81m x 2.51m PLUS RECESS )

Having rear facing double glazed window.

#### **Bedroom Three**

8' 7" x 8' 4" MAX ( 2.62m x 2.54m MAX )

Having front double glazed window and storage cupboard.

#### **Bathroom**

Having a fully fitted bathroom comprising of; Bath with shower over, wash hand basin, low level WC, two double glazed windows and towel rail.

## Garage

Having up & over door.

Residential Sales & Lettings | Mortgage Services | Conveyancing | Surveyors | Land & New Homes

This floor plan is for illustrative purposes only. It is not drawn to scale. Any measurements, floor areas (including any total floor area), openings and orientation are approximate. No details are guaranteed, they cannot be relied upon for any purpose and they do not form part of any agreement. No liability is taken for any error, omission or misstatement. A party must rely upon its own inspection(s). Powered by www.focalagent.com