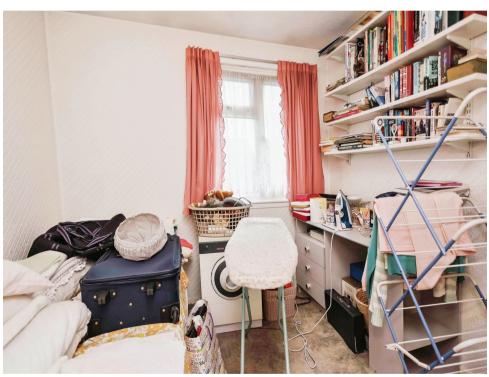

#### **Bedroom Three**

8' 7" x 8' 4" MAX ( 2.62m x 2.54m MAX )

Having front double glazed window and storage cupboard.