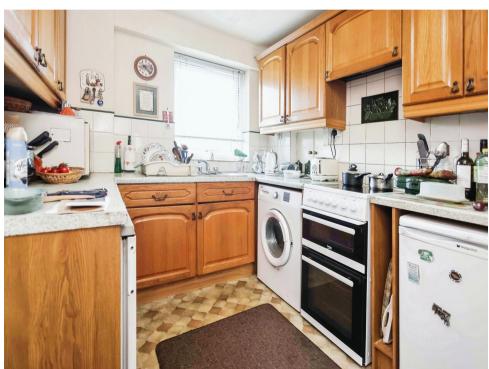

#### Kitchen

8' 11" x 7' 11" ( 2.72m x 2.41m )

Having electric point, cooker hood with space for cooker. Wall and base units with sink/drainer integrated into work surface.