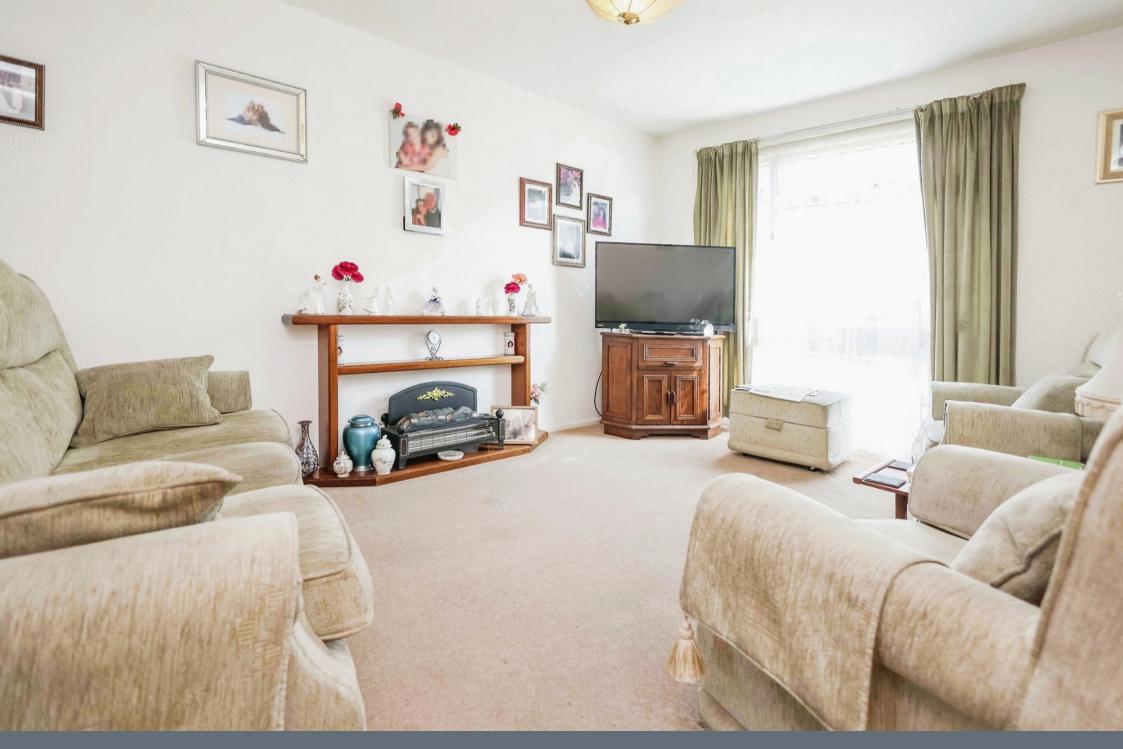

## Lounge/Dining Area

23' 11" x 10' 7" MAX ( 7.29m x 3.23m MAX ) Having double glazed window to front and TV point.