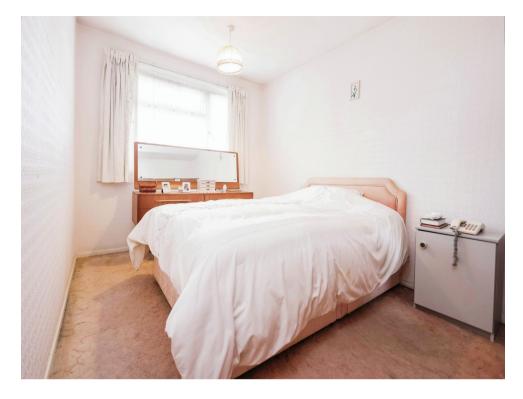

#### **Bedroom One**

11' 8" x 8' 3" PLUS RECESS ( 3.56m x 2.51m PLUS RECESS )

Having double glazed window to front.