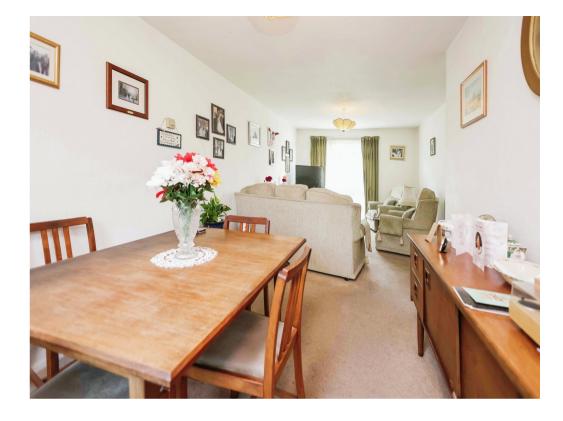

## Lounge/Dining Area

23' 11" x 10' 7" MAX ( 7.29m x 3.23m MAX ) Having double glazed window to front and TV point.