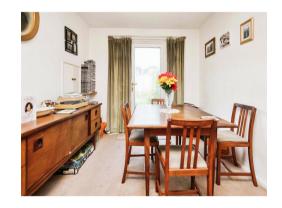

## Lounge/Dining Area

23' 11" x 10' 7" MAX ( 7.29m x 3.23m MAX ) Having double glazed window to front and TV point.