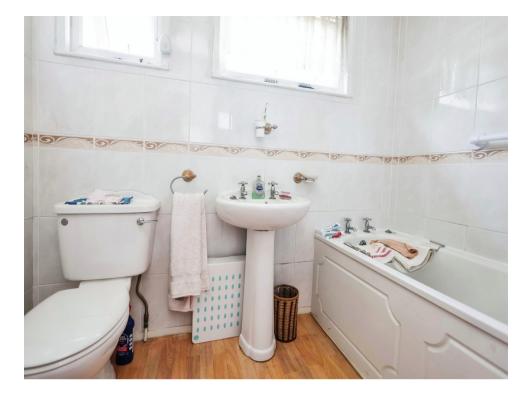

#### **Bathroom**

Having a fully fitted bathroom comprising of; Bath with shower over, wash hand basin, low level WC, two double glazed windows and towel rail.