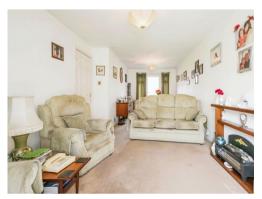

## Lounge/Dining Area

23' 11" x 10' 7" MAX ( 7.29m x 3.23m MAX ) Having double glazed window to front and TV point.