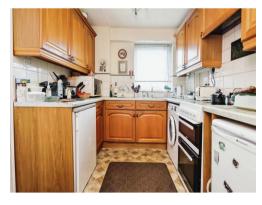

#### Kitchen

8' 11" x 7' 11" ( 2.72m x 2.41m )

Having electric point, cooker hood with space for cooker. Wall and base units with sink/drainer integrated into work surface.