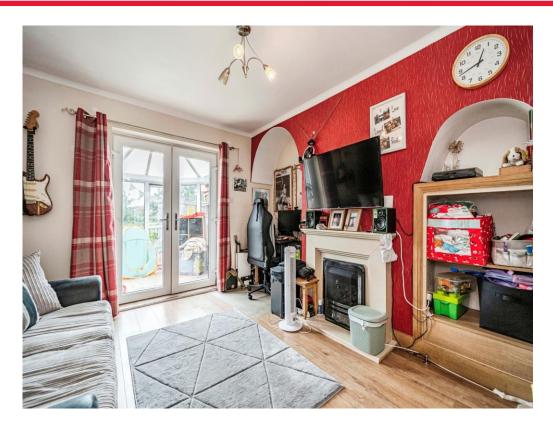

# Lounge

12' 10" x 10' 9" ( 3.91m x 3.28m )

Having double glazed patio door to rear and wall mounted radiator.