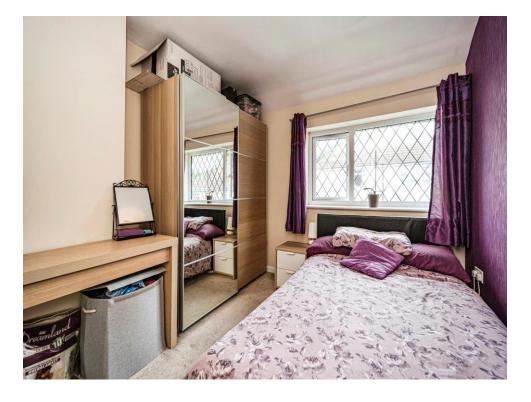

## **Bedroom One**

9' 8" x 9' 6" ( 2.95m x 2.90m )

Double glazed window to rear and wall mounted radiator.

### **Bedroom Two**

9' 6" x 8' 2" ( 2.90m x 2.49m )

Having double glazed window to front and wall mounted radiator.

### **Bedroom Three**

9' 6" x 5' 8" ( 2.90m x 1.73m )

Having double glazed window to front and wall mounted radiator.