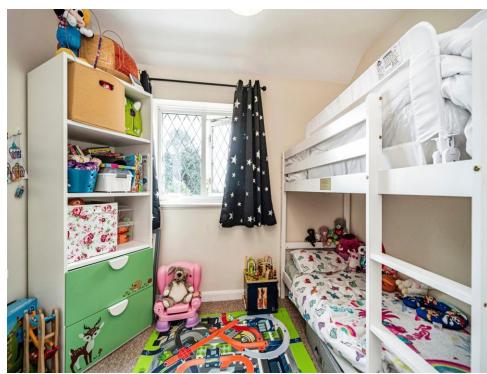

## **Bedroom One**

9' 8" x 9' 6" ( 2.95m x 2.90m )

Double glazed window to rear and wall mounted radiator.

### **Bedroom Two**

9' 6" x 8' 2" ( 2.90m x 2.49m )

Having double glazed window to front and wall mounted radiator.

### **Bedroom Three**

9' 6" x 5' 8" ( 2.90m x 1.73m )

Having double glazed window to front and wall mounted radiator.