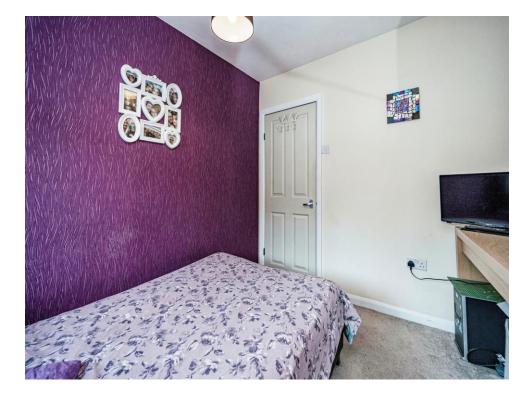

## **Bedroom One**

9' 8" x 9' 6" ( 2.95m x 2.90m )

Double glazed window to rear and wall mounted radiator.

### **Bedroom Two**

9' 6" x 8' 2" ( 2.90m x 2.49m )

Having double glazed window to front and wall mounted radiator.

### **Bedroom Three**

9' 6" x 5' 8" ( 2.90m x 1.73m )

Having double glazed window to front and wall mounted radiator.