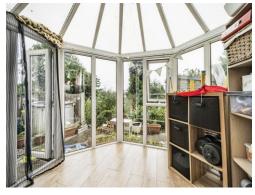

# Conservatory

9'8" x 7' (2.95m x 2.13m)

Having double glazed window to rear and double glazed patio to side.