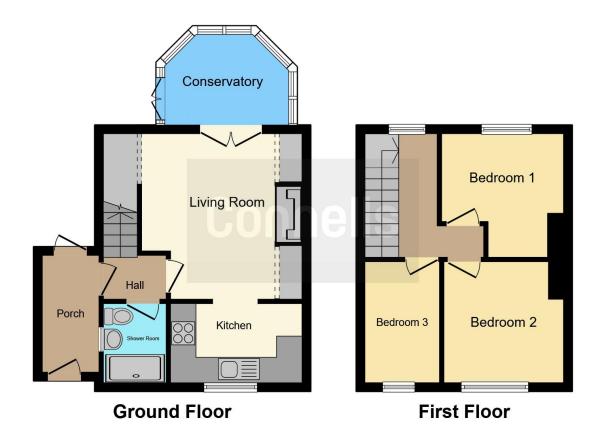

## **Entrance Hall**

Having door to front, double glazed window to rear and wall mounted radiator.

# Lounge

12' 10" x 10' 9" ( 3.91m x 3.28m )

Having double glazed patio door to rear and wall mounted radiator.

# Kitchen

10' 1" x 6' 1" ( 3.07m x 1.85m )

Having wall and base units, double glazed window to front, GCH boiler gas cooker point with space for cooker. Sink/Drainer integrated into work surface.

# Conservatory

9'8" x 7' (2.95m x 2.13m)

Having double glazed window to rear and double glazed patio to side.

## **Bedroom One**

9' 8" x 9' 6" ( 2.95m x 2.90m )

Double glazed window to rear and wall mounted radiator.

### **Bedroom Two**

9' 6" x 8' 2" ( 2.90m x 2.49m )

Having double glazed window to front and wall mounted radiator.

### **Bedroom Three**

9' 6" x 5' 8" ( 2.90m x 1.73m )

Having double glazed window to front and wall mounted radiator.

## **Shower Room**

Having double shower cubicle with shower, wash hand basin, low level WC, double gazed window to side and wall mounted radiator.