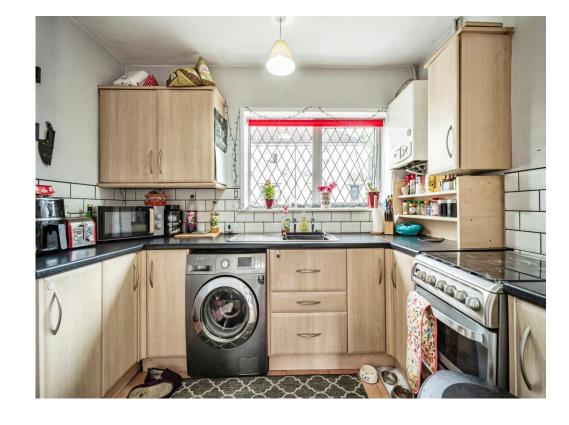

# Kitchen

10' 1" x 6' 1" ( 3.07m x 1.85m )

Having wall and base units, double glazed window to front, GCH boiler gas cooker point with space for cooker. Sink/Drainer integrated into work surface.