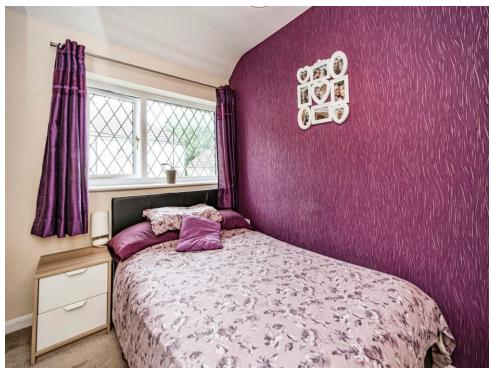

## **Bedroom One**

9' 8" x 9' 6" ( 2.95m x 2.90m )

Double glazed window to rear and wall mounted radiator.

### **Bedroom Two**

9' 6" x 8' 2" ( 2.90m x 2.49m )

Having double glazed window to front and wall mounted radiator.

### **Bedroom Three**

9' 6" x 5' 8" ( 2.90m x 1.73m )

Having double glazed window to front and wall mounted radiator.