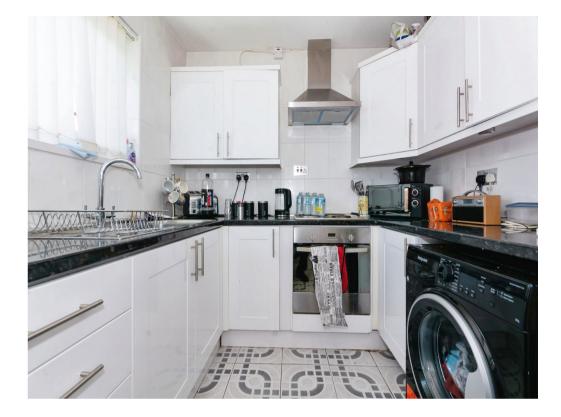

# Kitchen

Having wall and base units, cooker hood with electric oven and hob. Sink/drainer integrated into work surface, with plumbing for washing machine and a tiled floor.