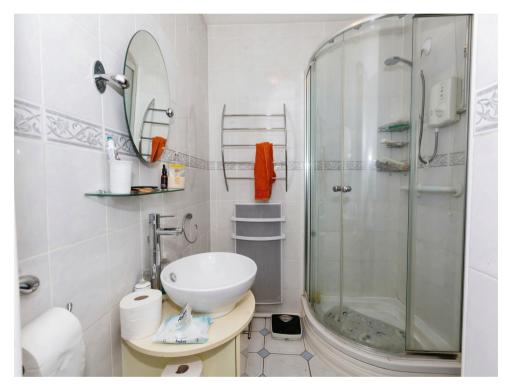

#### **Shower Room**

Having shower cubicle with shower, wash hand basin, low level WC and ex. fan.