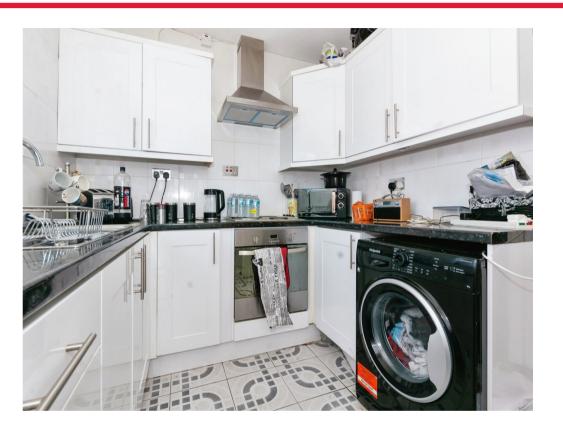

# Kitchen

Having wall and base units, cooker hood with electric oven and hob. Sink/drainer integrated into work surface, with plumbing for washing machine and a tiled floor.