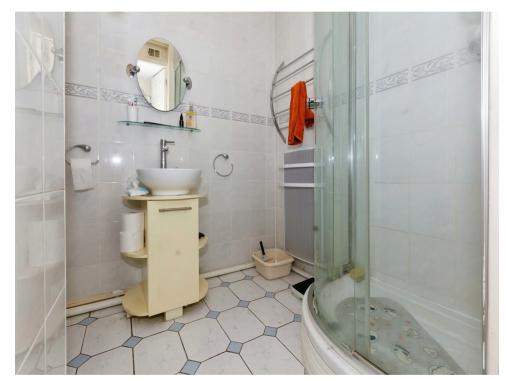

#### **Shower Room**

Having shower cubicle with shower, wash hand basin, low level WC and ex. fan.