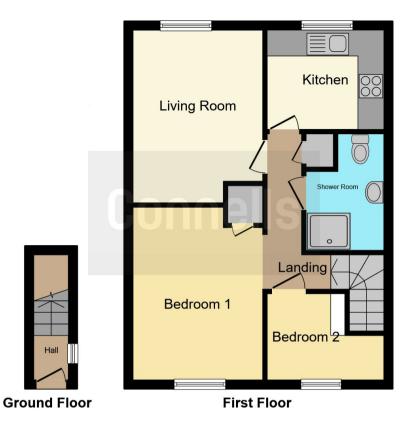

# **Property Description**

\*\*SITUATED IN A QUIET CUL-DE-SAC LOCATION THIS FIRST FLOOR MAISONETTE IS IDEAL FOR ANY INVESTOR LOOKING TO BEGIN OR EXTEND THEIR PORTFOLIO\*\*

Internally the property benefits from a lounge, kitchen, two bedrooms and a shower room.

Externally the property benefits from a communal washing area and on street parking.

This residence has also been sold with NO UPWARDS CHAIN and must be viewed to appreciate all accommodation on offer. CALL TODAY to speak to one of our sales team on 0121-552-2671.