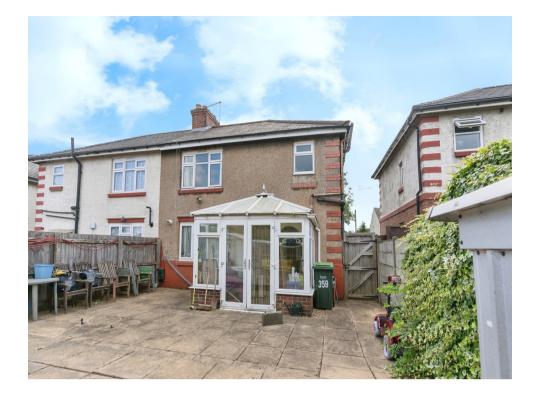

#### Conservatory

9' 10" x 7' 3" plsu recess ( 3.00m x 2.21m plsu recess )

Having UPVC conservatory and door to rear garden.

# **Rear Garden**

Low maintenance garden with patio, useable shed and access to the side and fence boundaries.

Residential Sales & Lettings | Mortgage Services | Conveyancing | Surveyors | Land & New Homes