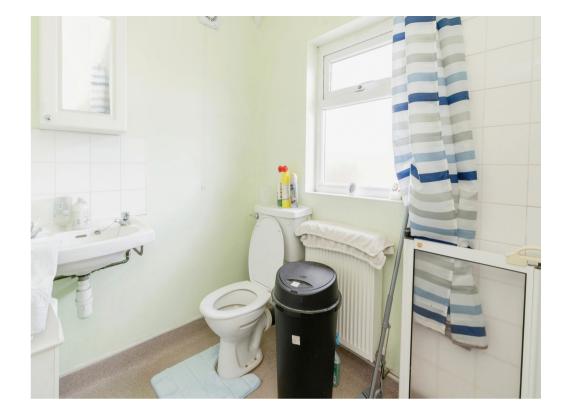

#### **Shower Room**

Walk in shower, wash hand basin, low level WC, wall mounted radiator and double glazed window to rear.