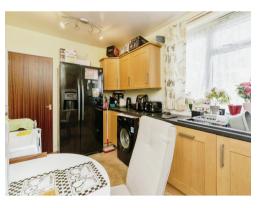

## Kitchen

14' 6" x 8' 9" ( 4.42m x 2.67m )

Having wall and base units, sink/drainer integrated into work surface, double glazed window to rear, plumbing for washing machine and integrated dishwasher.