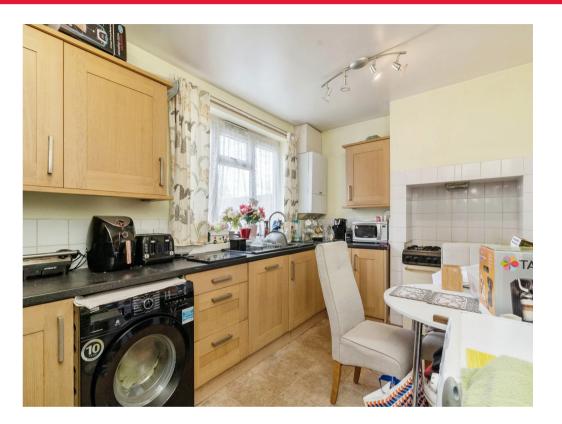

## Kitchen

14' 6" x 8' 9" ( 4.42m x 2.67m )

Having wall and base units, sink/drainer integrated into work surface, double glazed window to rear, plumbing for washing machine and integrated dishwasher.