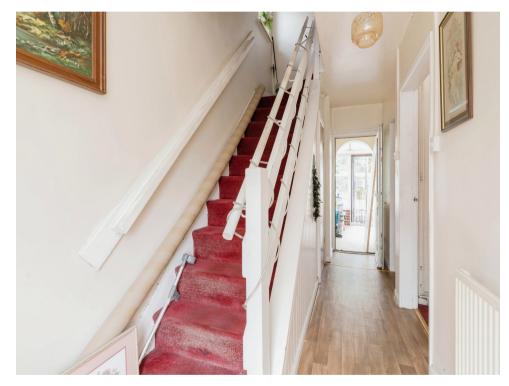

#### **Entrance Hall**

UPVC Front door, storage cupboard and wall mounted radiator.

# Landing

Having double glazed window to side and loft access, door leading to various rooms.