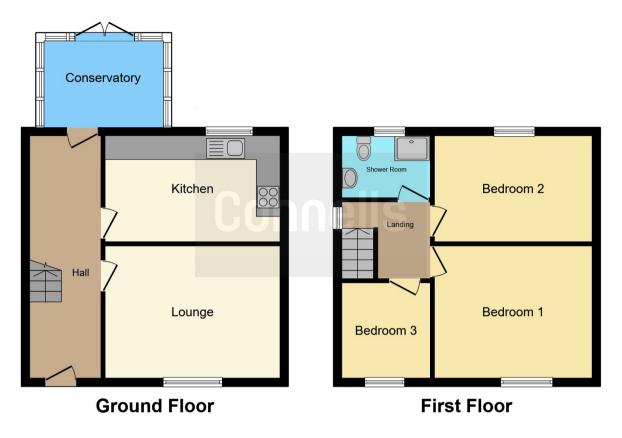

#### **Property Description**

\*\*JUST A SHORT DRIVE TO ROWLEY REGIS TRAIN STATION THIS THREE BEDROOM HOME IS TO BE VIEWED TO APPRECIATE THE ACCOMMODATION ON OFFER\*\*

Internally the property comprises of: Cloakroom, lounge, kitchen, conservatory, three bedrooms & shower room.

#### **Entrance Hall**

UPVC Front door, storage cupboard and wall mounted radiator.

#### Cloakroom

Double glazed window to side and WC.

#### Lounge

14' 10" max x 10' 11" plus bay ( 4.52m max x 3.33m plus bay )

Double glazed bay window to front and wall mounted radiator.

## Kitchen

14' 6" x 8' 9" ( 4.42m x 2.67m )

Having wall and base units, sink/drainer integrated into work surface, double glazed window to rear, plumbing for washing machine and integrated dishwasher.

#### Conservatory

9' 10" x 7' 3" plsu recess ( 3.00m x 2.21m plsu recess )

Having UPVC conservatory and door to rear garden.

# Landing

Having double glazed window to side and loft access, door leading to various rooms.

#### **Bedroom One**

13' 2" max x 11' (4.01m max x 3.35m) Having double glazed window to front and wall mounted radiator.

## Bedroom Two

13' 1" max x 8' 10" ( 3.99m max x 2.69m ) Having double glazed window to rear.

#### **Bedroom Three**

8' 11" x 7' 11" ( 2.72m x 2.41m ) Having double glazed window to front and wall mounted radiator.

#### **Shower Room**

Walk in shower, wash hand basin, low level WC, wall mounted radiator and double glazed window to rear.