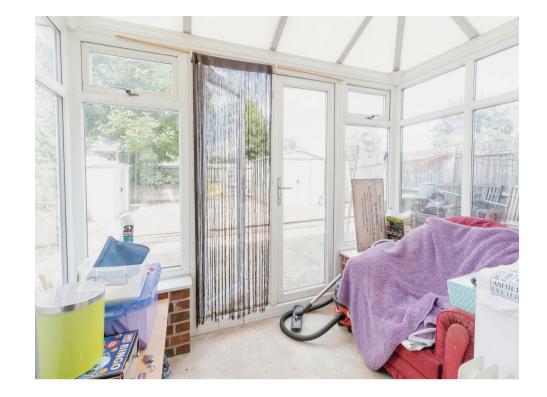

#### Conservatory

9' 10" x 7' 3" plsu recess ( 3.00m x 2.21m plsu recess )

Having UPVC conservatory and door to rear garden.