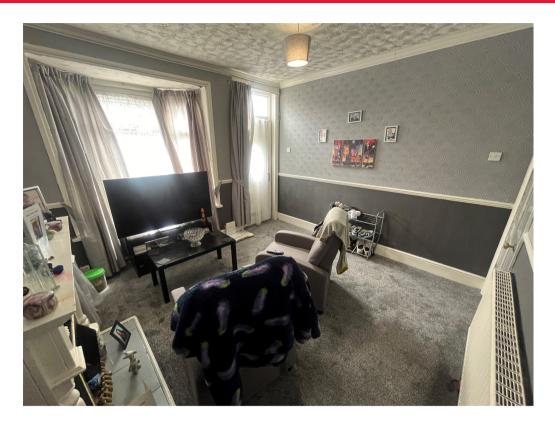

#### Lounge

12' 4" max x 11' 1" plus bay ( 3.76m max x 3.38m plus bay ) Having double glazed bay window and UPVC front door.