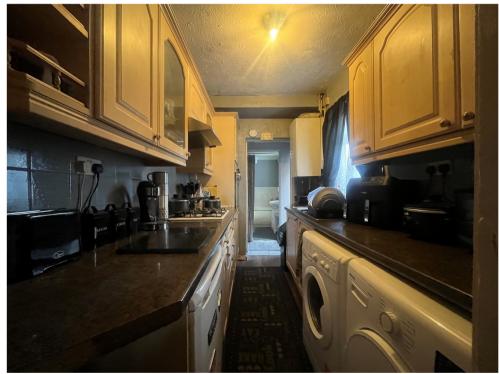

#### Kitchen

9' 11" x 6' 4" (  $3.02m \times 1.93m$  ) Having wall and base units, electric oven and gas hob. plumbing for washing machine,dryer and plumbing for washing machine. Cupboard housing the GCH boiler and double glazed window to side.