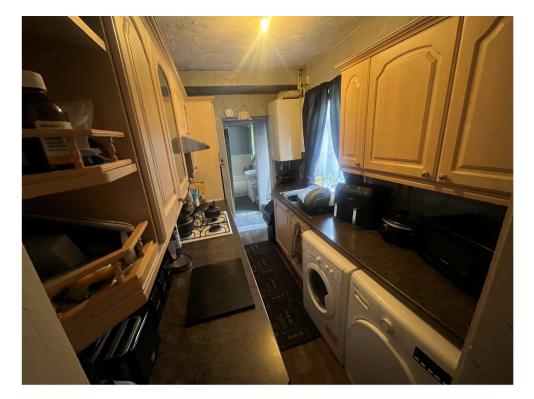

#### Kitchen

9' 11" x 6' 4" (  $3.02m \times 1.93m$  ) Having wall and base units, electric oven and gas hob. plumbing for washing machine,dryer and plumbing for washing machine. Cupboard housing the GCH boiler and double glazed window to side.