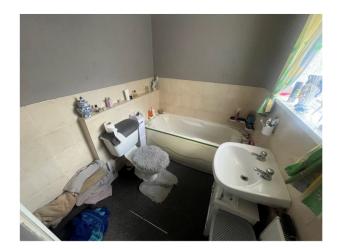

### **Downstaiars Bathroom**

Having bath, shower cubicle, wash hand basin, low level WC and window to side.