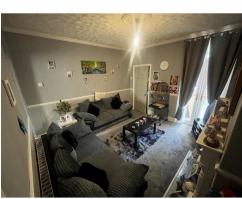

#### **Dining Room**

12' 4" max x 12' 1" ( 3.76m max x 3.68m ) Having french double doors to rear, fire place and stairs to upper floor.