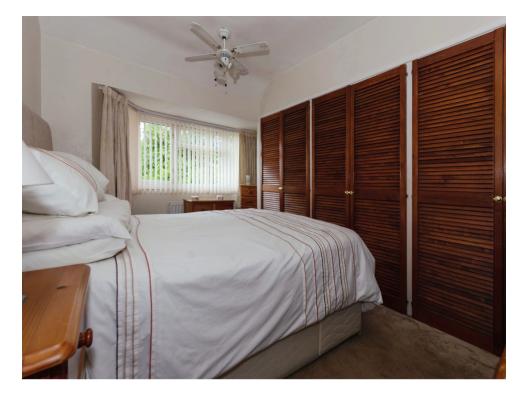

#### **Bedroom One**

13' 10" into bay x 8' 6" plus wardrobe ( 4.22m into bay x 2.59m plus wardrobe )

Having double glazed window to rear, fitted wardrobes and wall mounted radiator.