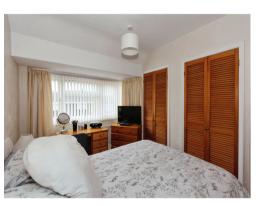

#### **Bedroom Two**

11' max x 10' 4" max ( 3.35m max x 3.15m max )

Having Double glazed window to front, fitted wardrobes and wall mounted radiator.