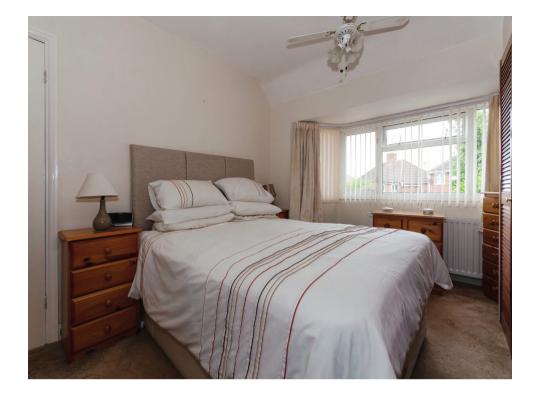

#### **Bedroom One**

13' 10" into bay x 8' 6" plus wardrobe ( 4.22m into bay x 2.59m plus wardrobe )

Having double glazed window to rear, fitted wardrobes and wall mounted radiator.

#### **Bedroom Two**

11' max x 10' 4" max ( 3.35m max x 3.15m max )

Having Double glazed window to front, fitted wardrobes and wall mounted radiator.