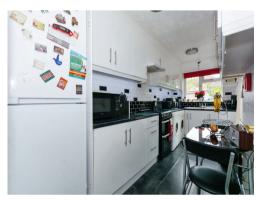

## Kitchen

15' x 6' 1" ( 4.57m x 1.85m )

Modern fitted kitchen with a range of wall and base units, double glazed window, door flazed door leading to rear harden. Ceramic sink/drainer, gas cooker point with space for cooker.