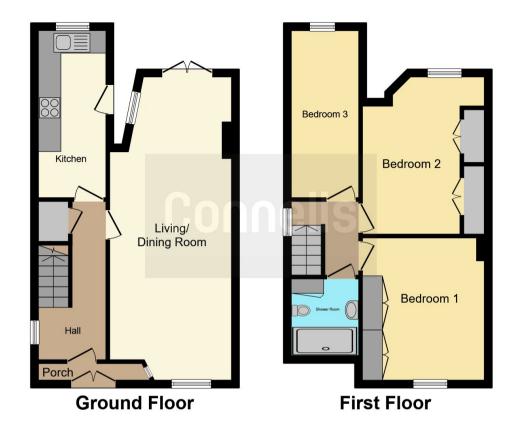

### **Entrance Hall**

Having a composite front door, window to side, storage cupboard and wall mounted radiator.

# Lounge

26' 3" max x 10' 4" max ( 8.00m max x 3.15m max )

Having double glazed french doors to rear, double glazed bay window to front, fire place with gas fire and two wall mounted radiators.

## Kitchen

15' x 6' 1" ( 4.57m x 1.85m )

Modern fitted kitchen with a range of wall and base units, double glazed window, door flazed door leading to rear harden. Ceramic sink/drainer, gas cooker point with space for cooker.

# Landing

Having double glazed side window and loft access, doors leading to various rooms.

#### **Bedroom One**

13' 10" into bay x 8' 6" plus wardrobe ( 4.22m into bay x 2.59m plus wardrobe )

Having double glazed window to rear, fitted wardrobes and wall mounted radiator.

#### **Bedroom Two**

11' max x 10' 4" max ( 3.35m max x 3.15m max )

Having Double glazed window to front, fitted wardrobes and wall mounted radiator.

#### **Bedroom Three**

15' 1" x 6' 4" ( 4.60m x 1.93m )

Having double glazed window to rear and two wall mounted radiator.

#### **Shower Room**

Having double shower cubicle with shower, wash hand basinin vanity unit, low level

WC, double glazed window to front and towel rail.

This floor plan is for illustrative purposes only. It is not drawn to scale. Any measurements, floor areas (including any total floor area), openings and orientation are approximate. No details are guaranteed, they cannot be relied upon for any purpose and they do not form part of any agreement. No liability is taken for any error, omission or misstatement. A party must rely upon its own inspection(s). Powered by www.focalagent.com