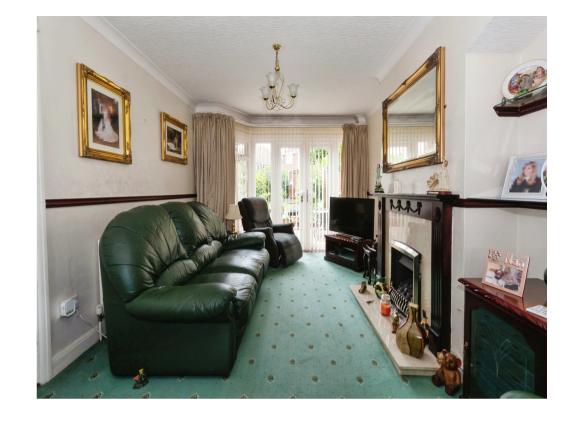

# Lounge

26' 3" max x 10' 4" max ( 8.00m max x 3.15m max )

Having double glazed french doors to rear, double glazed bay window to front, fire place with gas fire and two wall mounted radiators.