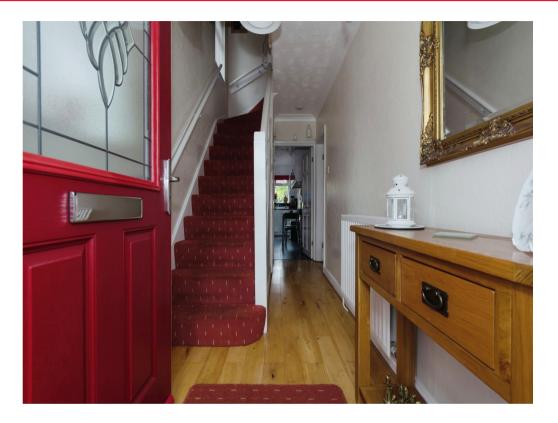

### **Entrance Hall**

Having a composite front door, window to side, storage cupboard and wall mounted radiator.