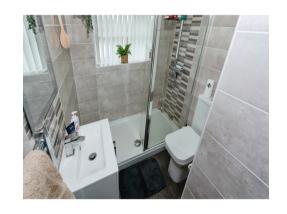

#### **Shower Room**

Having double shower cubicle with shower, wash hand basinin vanity unit, low level

WC, double glazed window to front and towel rail.