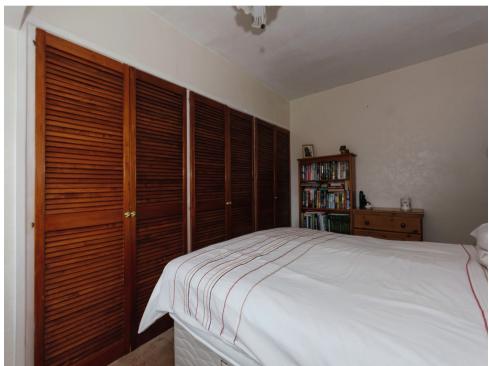

#### **Bedroom One**

13' 10" into bay x 8' 6" plus wardrobe ( 4.22m into bay x 2.59m plus wardrobe )

Having double glazed window to rear, fitted wardrobes and wall mounted radiator.

#### **Bedroom Two**

11' max x 10' 4" max ( 3.35m max x 3.15m max )

Having Double glazed window to front, fitted wardrobes and wall mounted radiator.