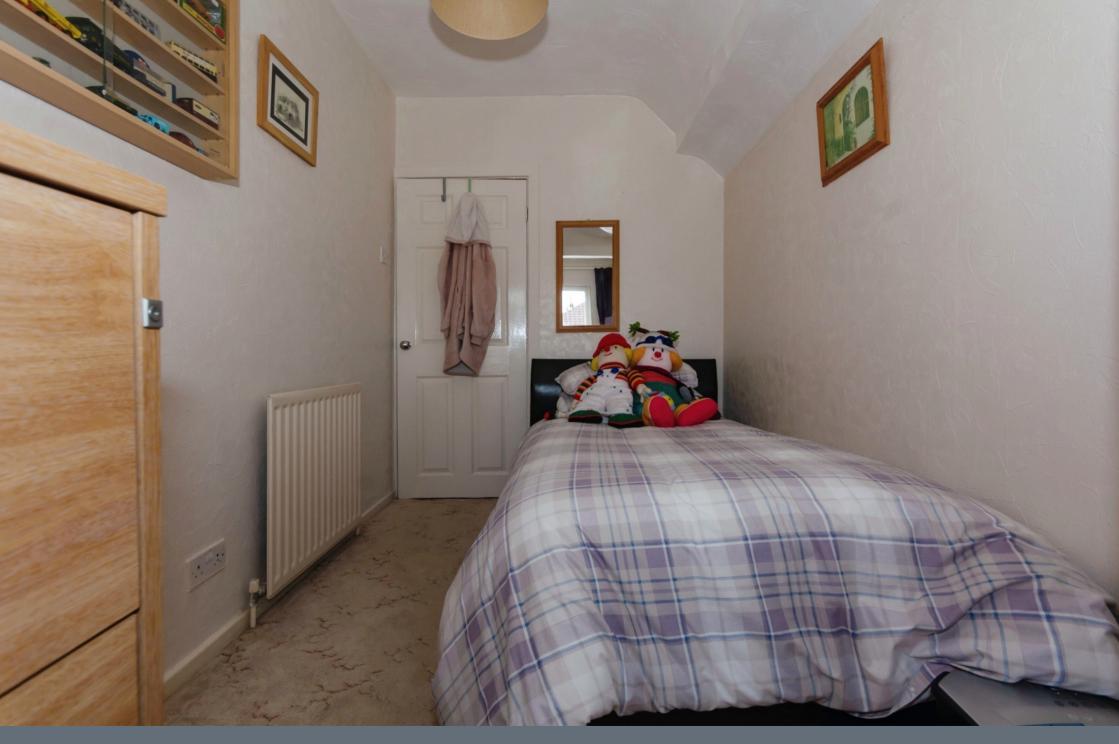

#### **Bedroom Three**

15' 1" x 6' 4" ( 4.60m x 1.93m )

Having double glazed window to rear and two wall mounted radiator.