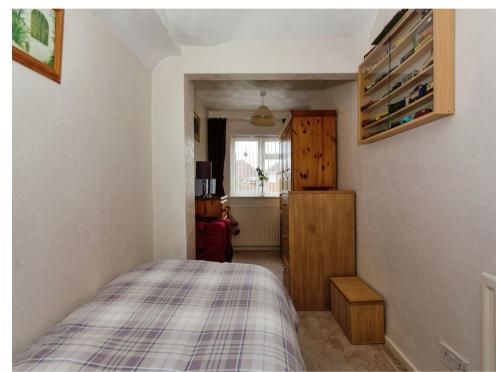

#### **Bedroom Three**

15' 1" x 6' 4" ( 4.60m x 1.93m )

Having double glazed window to rear and two wall mounted radiator.