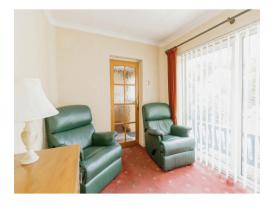

### **Dining Room**

10' 8" x 8' 9" max ( 3.25m x 2.67m max )

Having double glazed patio door to the rear and wall mounted radiator.