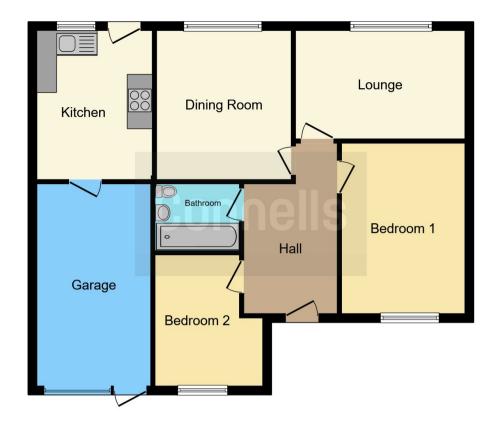

Internally the property comprises of: Lounge, dining room, kitchen, two bedrooms and bathroom.

Externally the property benefits from a mature elevated garden and driveway to front.

Advantages of being offered with NO UPWARDS CHAIN call TODAY to register your interest on 0121-553-2671!!

# Garage

20' 3" x 9' 9" max ( 6.17m x 2.97m max ) Having pluming, lighting and power.

Residential Sales & Lettings | Mortgage Services | Conveyancing | Surveyors | Land & New Homes

This floor plan is for illustrative purposes only. It is not drawn to scale. Any measurements, floor areas (including any total floor area), openings and orientation are approximate. No details are guaranteed, they cannot be relied upon for any purpose and they do not form part of any agreement. No liability is taken for any error, omission or misstatement. A party must rely upon its own inspection(s). Powered by www.focalagent.com