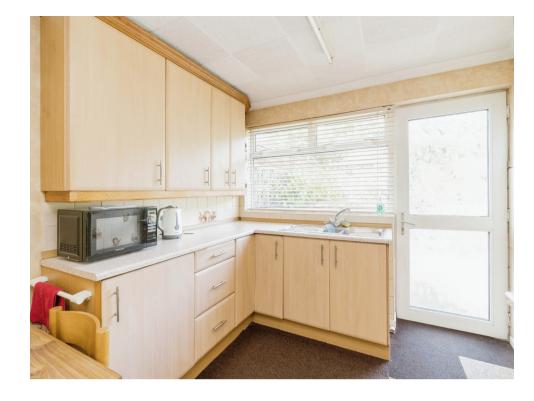

#### Kitchen

10' 4" plus recess x 9' ( 3.15m plus recess x 2.74m )

Having double glazed window, wall and base units with sink/drainer integrated into work surface, and gas cooker point with space for a cooker.