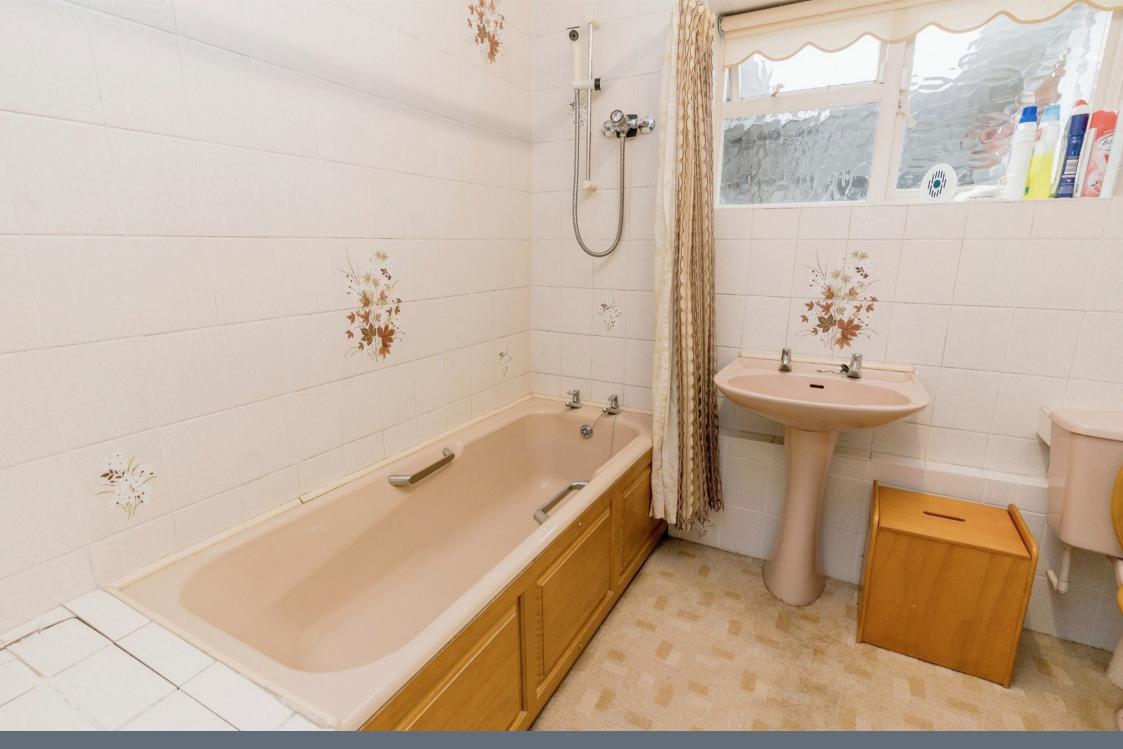

#### **Bathroom**

Having single glazed window to side, bath, wash hand basin and low level WC with wall mounted radiator.