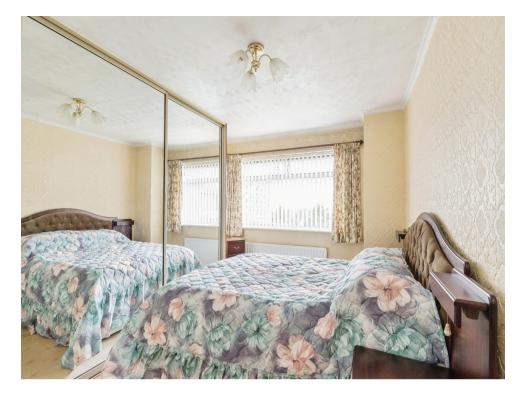

#### **Bedroom One**

14' 7" max x 8' plus recess ( 4.45m max x 2.44m plus recess )

Having double glazed window to front, fitted wardrobes and wall mounted radiator.

### **Bedroom Two**

10' 10" plus recess x 9' 11" ( 3.30m plus recess x 3.02m )

Having double glazed window to front, fitted wardrobes and wall mounted radiator.