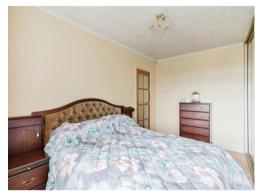

#### **Bedroom One**

14' 7" max x 8' plus recess ( 4.45m max x 2.44m plus recess )

Having double glazed window to front, fitted wardrobes and wall mounted radiator.

### **Bedroom Two**

10' 10" plus recess x 9' 11" ( 3.30m plus recess x 3.02m )

Having double glazed window to front, fitted wardrobes and wall mounted radiator.