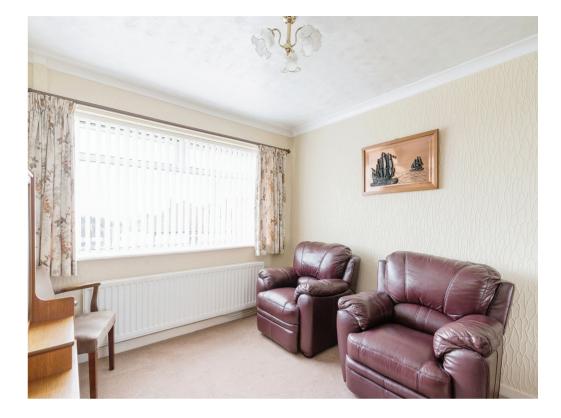

#### **Bedroom One**

14' 7" max x 8' plus recess ( 4.45m max x 2.44m plus recess )

Having double glazed window to front, fitted wardrobes and wall mounted radiator.

### **Bedroom Two**

10' 10" plus recess x 9' 11" ( 3.30m plus recess x 3.02m )

Having double glazed window to front, fitted wardrobes and wall mounted radiator.