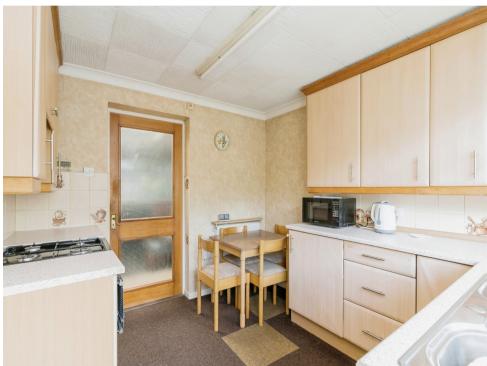

#### Kitchen

10' 4" plus recess x 9' ( 3.15m plus recess x 2.74m )

Having double glazed window, wall and base units with sink/drainer integrated into work surface, and gas cooker point with space for a cooker.