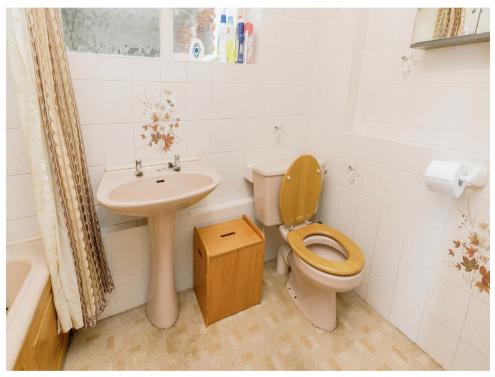

#### **Bathroom**

Having single glazed window to side, bath, wash hand basin and low level WC with wall mounted radiator.