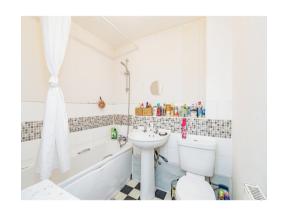

#### Bathroom

Having bath with shower over, wash hand basin, low level WC and radiator.