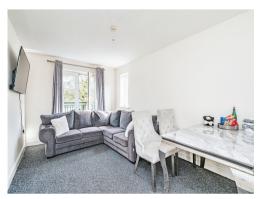

## Lounge

15' 6" x 9' 8" ( 4.72m x 2.95m )

Having window to front and Juliet balcony and wall mounted radiator.