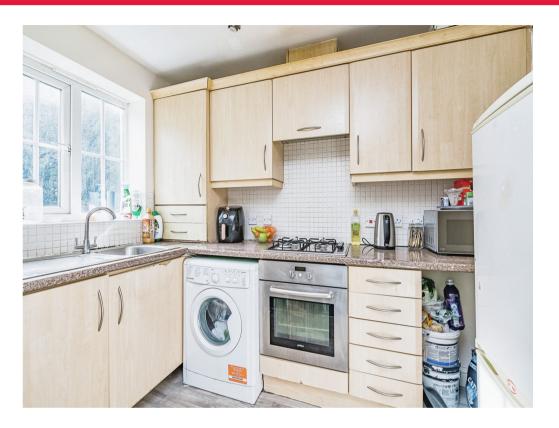

## Kitchen

9' 3" x 6' 1" ( 2.82m x 1.85m )

Having double glazed window, wall and base units, electric oven and gas hob with plumbing for washing machine, gas boiler and radiator.