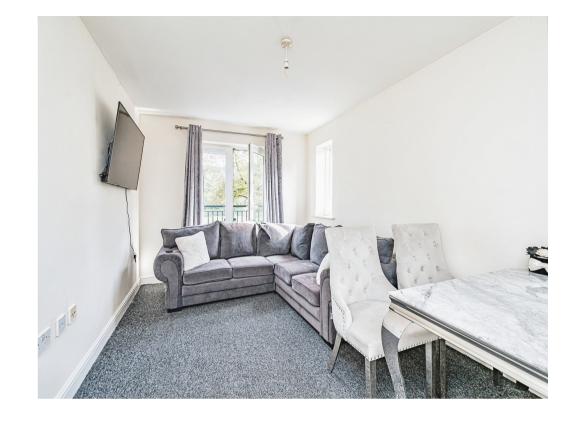

## Lounge

15' 6" x 9' 8" ( 4.72m x 2.95m )

Having window to front and Juliet balcony and wall mounted radiator.