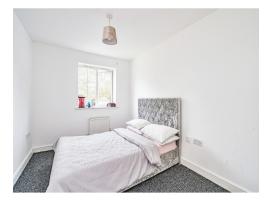

## **Bedroom One**

11' 8" x 8' 8" ( 3.56m x 2.64m )

Having double glazed window and wall mounted radiator.

#### **Bedroom Two**

9' 11" x 6' 8" ( 3.02m x 2.03m )

Having double glazed window and wall mounted radiator.