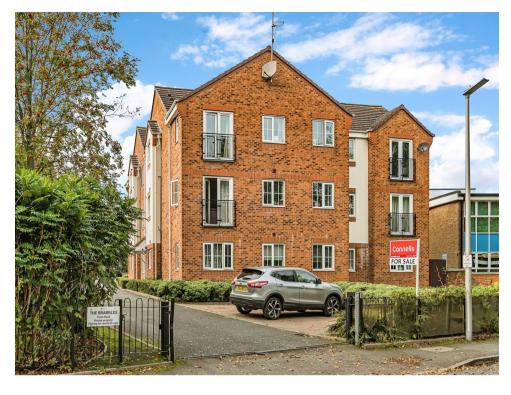

wall mounted radiator.

## Kitchen

9' 3" x 6' 1" ( 2.82m x 1.85m )

Having double glazed window, wall and base units, electric oven and gas hob with plumbing for washing machine, gas boiler and radiator.

## **Bedroom One**

11' 8" x 8' 8" ( 3.56m x 2.64m )

Having double glazed window and wall mounted radiator.

#### **Bedroom Two**

9' 11" x 6' 8" ( 3.02m x 2.03m )

Having double glazed window and wall mounted radiator.

#### Bathroom

Having bath with shower over, wash hand basin, low level WC and radiator.

#### Outside

Vendor has advised there is a allocated parking space.

## **Agents Notes**

Vendor has advised on the following charges:

Over 100 years remaining on the lease.

Approx £1400 per annum service charge (building insurance included)

£125 per annum ground rent.

















Residential Sales & Lettings | Mortgage Services | Conveyancing | Surveyors | Land & New Homes



This floorplan is for illustrative purposes only and is not drawn to scale. Measurements, floor-areas, openings and orientations are approximate. They should not be relied upon for any purpose and do not form any part of an agreement. No liability is taken for any error or mis-statement. All parties must rely on their own inspections.

To view this property please contact Connells on

## T 0121 552 2671 E oldbury@connells.co.uk

70-76 Birmingham Street OLDBURY B69 4EB

**EPC Rating: B** 

# view this property online connells.co.uk/Property/OLD311584

This is a Leasehold property with details as follows; Term of Lease 125 years from 01 Apr 2005. Should you require further information