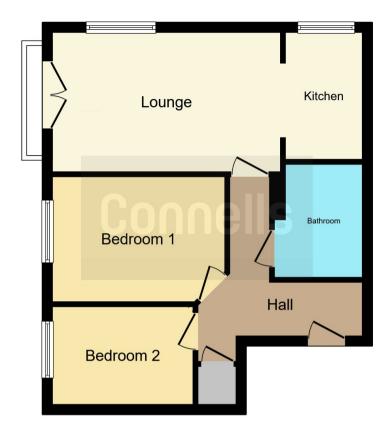

## **Property Description**

\*\*GREAT INVESTMENT OR FIRST TIME PURCHASE THIS PROPERTY SHOULD BE VIEWED TO APPRECIATE ALL ACCOMMODATION ON OFFER\*\*

Internally the property comprises of: lounge, kitchen, two bedrooms and bathroom. Externally the vendor has advised there is an allocated parking space.

## Lounge

15' 6" x 9' 8" ( 4.72m x 2.95m )

Having window to front and Juliet balcony and wall mounted radiator.

## Kitchen

9' 3" x 6' 1" ( 2.82m x 1.85m )

Having double glazed window, wall and base units, electric oven and gas hob with plumbing for washing machine, gas boiler and radiator.

## **Bedroom One**

11' 8" x 8' 8" ( 3.56m x 2.64m )

Having double glazed window and wall mounted radiator.

#### **Bedroom Two**

9' 11" x 6' 8" ( 3.02m x 2.03m )

Having double glazed window and wall mounted radiator.

#### Bathroom

Having bath with shower over, wash hand basin, low level WC and radiator.

This floorplan is for illustrative purposes only and is not drawn to scale. Measurements, floor-areas, openings and orientations are approximate. They should not be relied upon for any purpose and do not form any part of an agreement. No liability is taken for any error or mis-statement. All parties must rely on their own inspections.