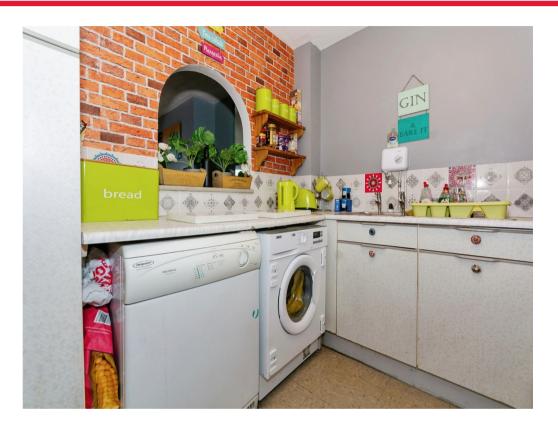

### Kitchen

8' 1" x 7' 5" ( 2.46m x 2.26m )

Having wall and base units, sink/drainer, gas cooker point with space for cooker. Space for fridge/freezer and space for washing machine.