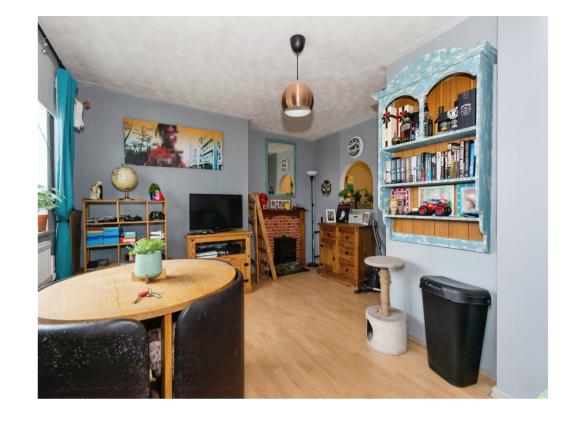

## Lounge

14' 1" x 12' (4.29m x 3.66m)

Having double glazed window to front and wall mounted radiator.