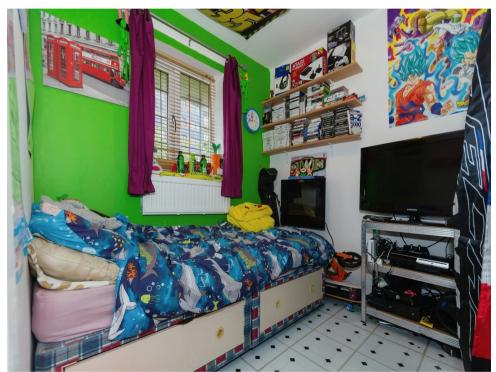

#### **Bedroom One**

8' 11" x 8' 1" ( 2.72m x 2.46m )

Having double glazed window to rear, built in wardrobes and radiator.