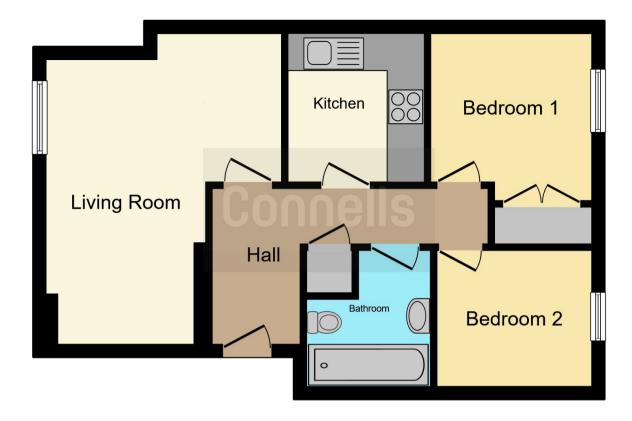

#### **Entrance Hall**

Having door to front and airing cupboard housing the water tank.

## Lounge

14' 1" x 12' (4.29m x 3.66m)

Having double glazed window to front and wall mounted radiator.

### Kitchen

8' 1" x 7' 5" ( 2.46m x 2.26m )

Having wall and base units, sink/drainer, gas cooker point with space for cooker. Space for fridge/freezer and space for washing machine.

#### **Bedroom One**

8' 11" x 8' 1" ( 2.72m x 2.46m )

Having double glazed window to rear, built in wardrobes and radiator.

#### **Bedroom Two**

7' 6" x 7' 4" ( 2.29m x 2.24m )

Having double glazed window to rear and wall mounted radiator.

#### **Bathroom**

Having bath with shower over, wash hand basin and low level WC.

Residential Sales & Lettings | Mortgage Services | Conveyancing | Surveyors | Land & New Homes

This floor plan is for illustrative purposes only. It is not drawn to scale. Any measurements, floor areas (including any total floor area), openings and orientation are approximate. No details are guaranteed, they cannot be relied upon for any purpose and they do not form part of any agreement. No liability is taken for any error, omission or misstatement. A party must rely upon its own inspection(s). Powered by www.focalagent.com