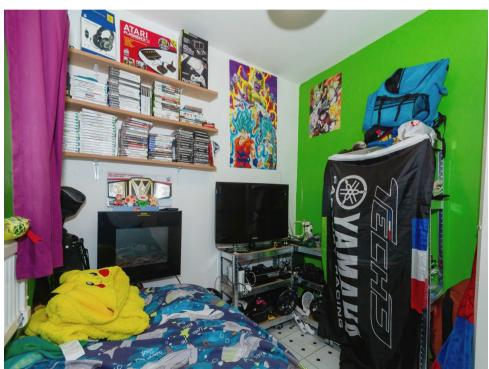

#### **Bedroom Two**

7' 6" x 7' 4" ( 2.29m x 2.24m )

Having double glazed window to rear and wall mounted radiator.