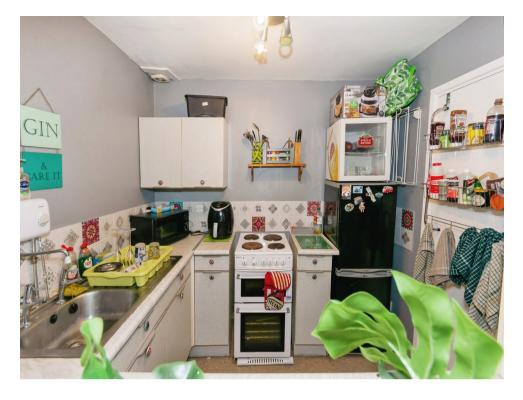

### Kitchen

8' 1" x 7' 5" ( 2.46m x 2.26m )

Having wall and base units, sink/drainer, gas cooker point with space for cooker. Space for fridge/freezer and space for washing machine.