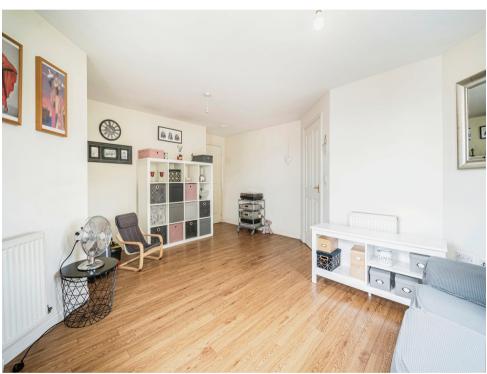

## Lounge

15' 2" x 13' 8" ( 4.62m x 4.17m )

Having double glazed window to side, double glazed patio doors to rear and two wall mounted radiators.