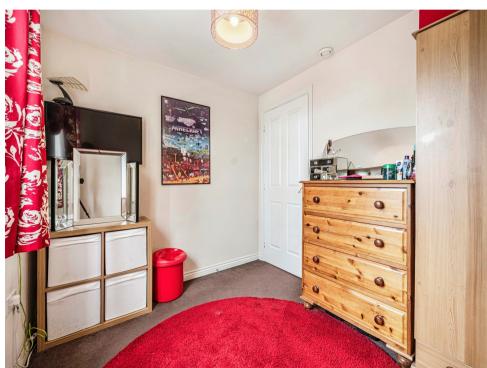

## **Bedroom One**

11' 10" x 8' 6" ( 3.61m x 2.59m )

Having double glazed patio to rear, Juliet balcony and wall mounted radiator.

#### **Bedroom Two**

11' 5" x 7' 10" ( 3.48m x 2.39m )

Having double glazed window to rear and wall mounted radiator.