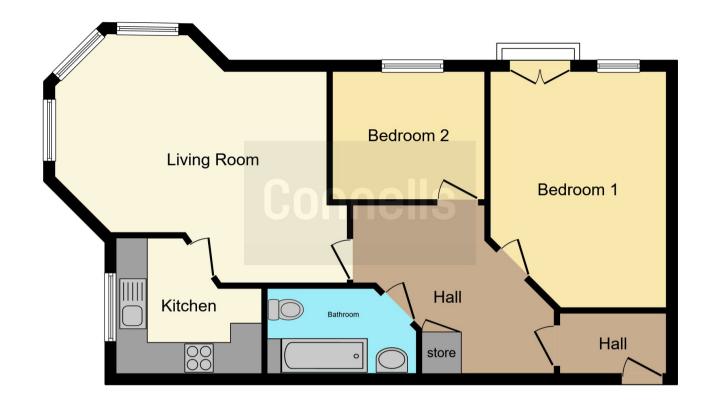

## **Property Access**

The property is accessed via a communal entrance hallway with a secure intercom entry system and door to:

## **Property Entrance Hall**

With radiator and further door leading through:

## **Entrance Hall**

Having door, storage cupboard and two wall mounted radiators.

## Lounge

15' 2" x 13' 8" ( 4.62m x 4.17m )

Having double glazed window to side, double glazed patio doors to rear and two wall mounted radiators.

## Kitchen

12' 1" x 6' 6" ( 3.68m x 1.98m )

Having wall and base units, integrated oven

and hob, GCH boiler, sink/drainer integrated into work surface and double glazed window to side.

## **Bedroom One**

11' 10" x 8' 6" ( 3.61m x 2.59m )

Having double glazed patio to rear, Juliet balcony and wall mounted radiator.

#### **Bedroom Two**

11' 5" x 7' 10" ( 3.48m x 2.39m )

Having double glazed window to rear and wall mounted radiator.

### Bathroom

Having bath with shower over, wash hand basin, low level WC and wall mounted radiator.

Residential Sales & Lettings | Mortgage Services | Conveyancing | Surveyors | Land & New Homes

This floor plan is for illustrative purposes only. It is not drawn to scale. Any measurements, floor areas (including any total floor area), openings and orientation are approximate. No details are guaranteed, they cannot be relied upon for any purpose and they do not form part of any agreement. No liability is taken for any error, omission or misstatement. A party must rely upon its own inspection(s). Powered by www.focalagent.com