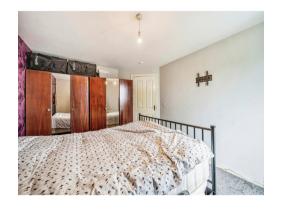

#### **Bedroom Two**

11' 5" x 7' 10" ( 3.48m x 2.39m )

Having double glazed window to rear and wall mounted radiator.