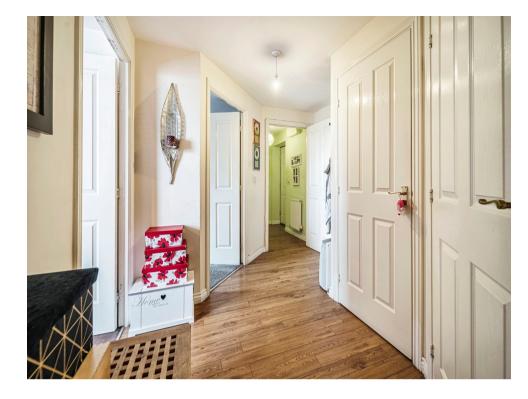

## **Property Entrance Hall**

With radiator and further door leading through:

## **Entrance Hall**

Having door, storage cupboard and two wall mounted radiators.