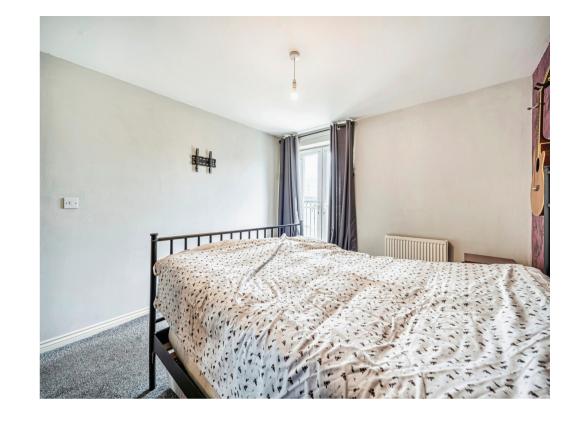

## **Bedroom One**

11' 10" x 8' 6" ( 3.61m x 2.59m )

Having double glazed patio to rear, Juliet balcony and wall mounted radiator.