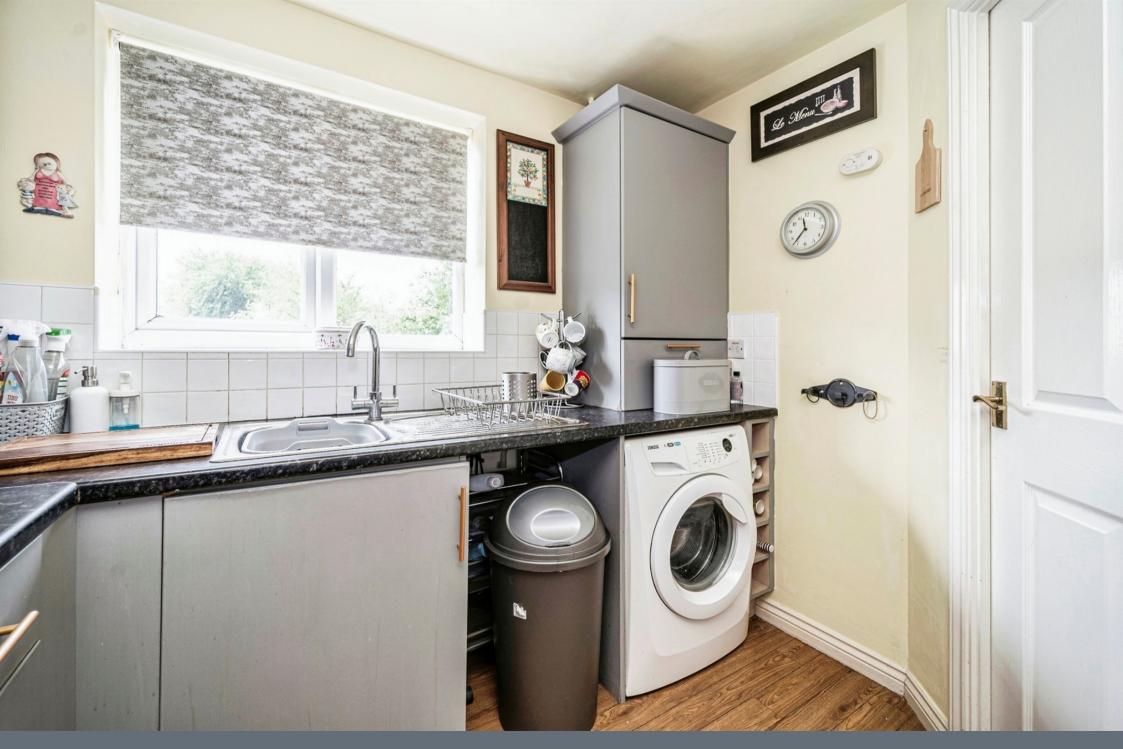

## Kitchen

12' 1" x 6' 6" ( 3.68m x 1.98m )

Having wall and base units, integrated oven

and hob, GCH boiler, sink/drainer integrated into work surface and double glazed window to side.