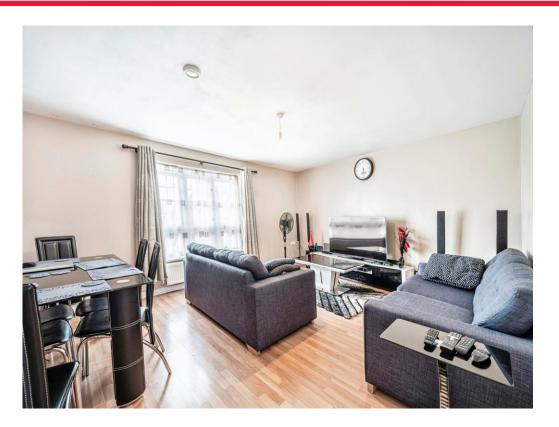

## Lounge

17' 2" MAX x 13' 4" MAX ( 5.23m MAX x 4.06m MAX )

Double glazed window to front, radiator and TV aerial point.