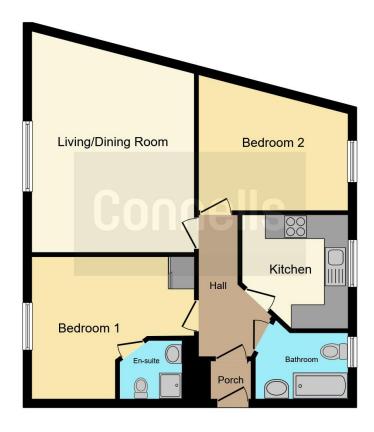

#### **Entrance Porch**

With door to front and further door into:

#### **Entrance Hall**

Door to front, loft access, storage cupboard, radiator and doors to:

## Lounge

17' 2" MAX x 13' 4" MAX ( 5.23m MAX x 4.06m MAX )

Double glazed window to front, radiator and TV aerial point.

#### Kitchen

9' 7" MAX x 9' 3" MAX ( 2.92m MAX x 2.82m MAX )

A fitted kitchen to comprise a range of wall and base units with work surfaces over, inset stainless steel sink/drainer, integrated gas hob and electric oven with cooker hood over, part tiled, radiator and central heating boiler.

### **Bedroom One**

10' 8" PLSU RECESS x 11' 8" MAX ( 3.25m

PLSU RECESS x 3.56m MAX)

Double glazed window to front, radiator, TV aerial point and door to:

#### **En-Suite**

A suite to comprise shower cubicle, wash hand basin, low level w.c, radiator and extractor fan.

#### **Bedroom Two**

13' MAX x 11' ( 3.96m MAX x 3.35m )

Double glazed window to rear and radiator.

#### Bathroom

A suite to comprise bath, wash hand basin, low level w.c, part tiled, radiator, extractor fan and double glazed window to rear

#### **Outside**

There is a communal parking area which allows one parking space for this property.

This floor plan is for illustrative purposes only. It is not drawn to scale. Any measurements, floor areas (including any total floor area), openings and orientation are approximate. No details are guaranteed, they cannot be relied upon for any purpose and they do not form part of any agreement. No liability is taken for any error, omission or misstatement. A party must rely upon its own inspection(s). Powered by www.focalagent.com