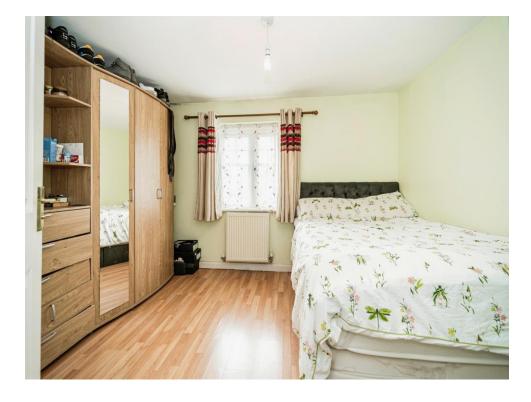

### **Bedroom One**

10' 8" PLSU RECESS x 11' 8" MAX ( 3.25m

PLSU RECESS x 3.56m MAX)

Double glazed window to front, radiator, TV aerial point and door to: