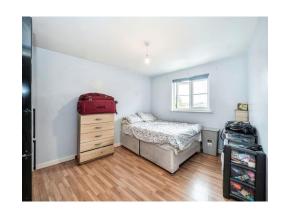

#### **Bedroom Two**

13' MAX x 11' ( 3.96m MAX x 3.35m )

Double glazed window to rear and radiator.