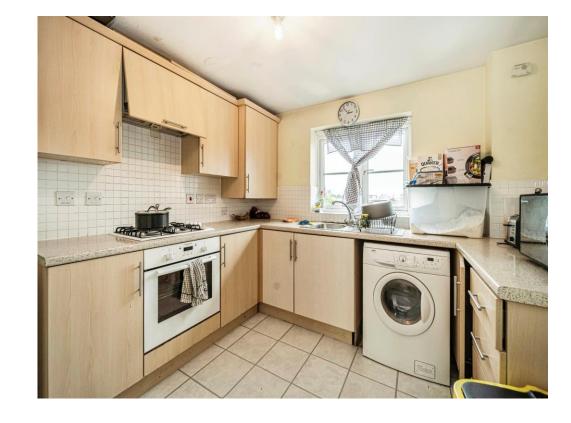

#### Kitchen

9' 7" MAX x 9' 3" MAX ( 2.92m MAX x 2.82m MAX )

A fitted kitchen to comprise a range of wall and base units with work surfaces over, inset stainless steel sink/drainer, integrated gas hob and electric oven with cooker hood over, part tiled, radiator and central heating boiler.