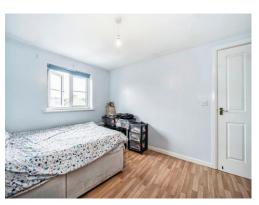

#### **Bedroom Two**

13' MAX x 11' ( 3.96m MAX x 3.35m )

Double glazed window to rear and radiator.