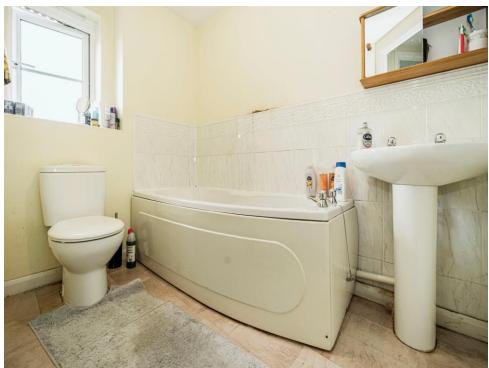

#### Bathroom

A suite to comprise bath, wash hand basin, low level w.c, part tiled, radiator, extractor fan and double glazed window to rear