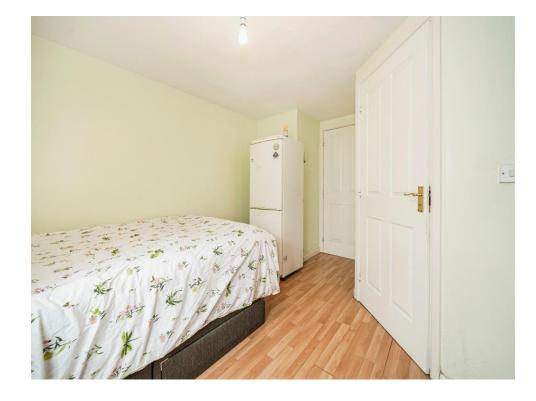

#### **Bedroom Two**

13' MAX x 11' ( 3.96m MAX x 3.35m )

Double glazed window to rear and radiator.