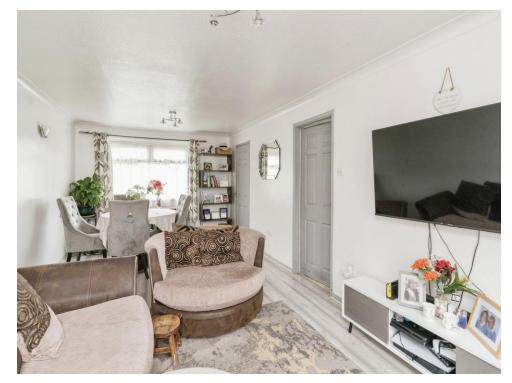

#### Lounge

21' x 10' 10" ( 6.40m x 3.30m )

Having double glazed window to front and rear and wall mounted radiator.