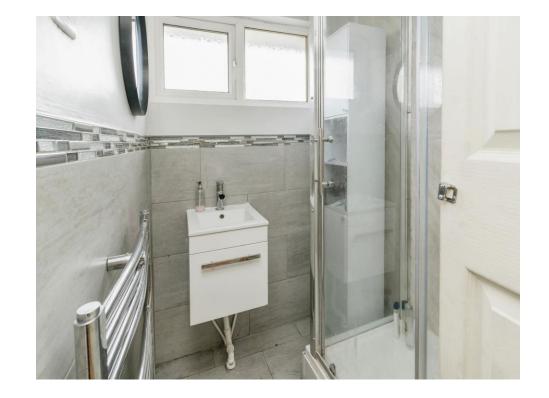

# **Shower Room**

Having double glazed window to rear, wash hand basin with vanity unit, double shower and radiator.