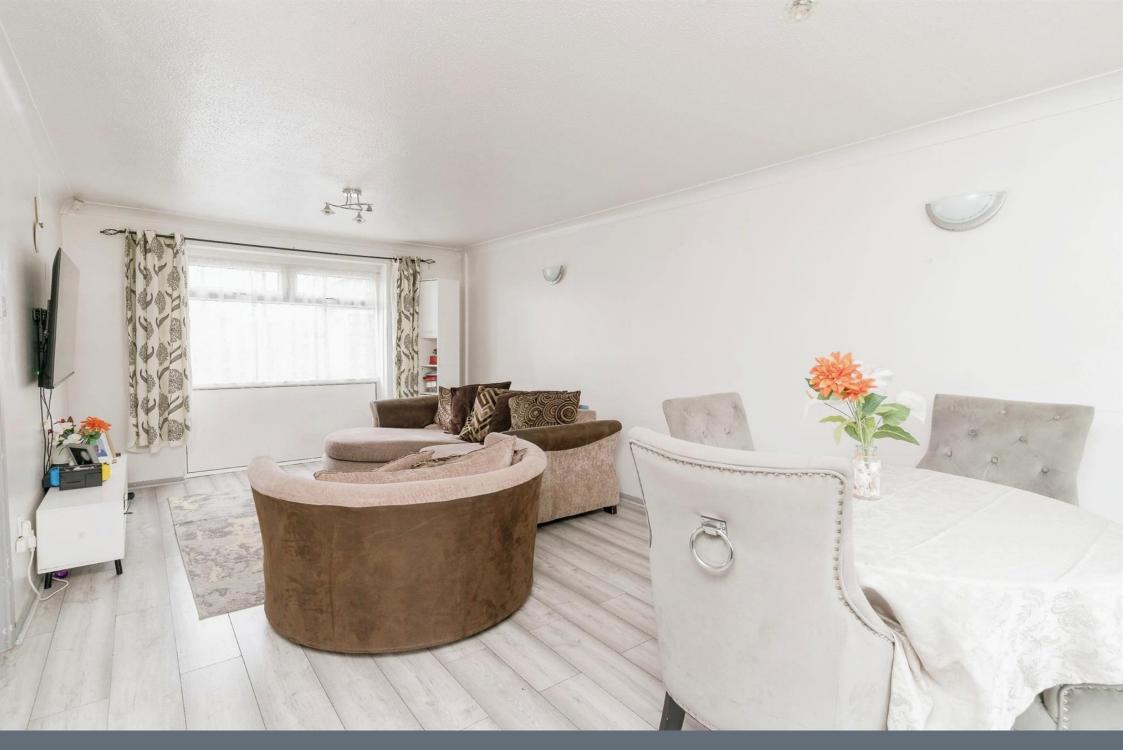

#### Lounge

21' x 10' 10" ( 6.40m x 3.30m )

Having double glazed window to front and rear and wall mounted radiator.