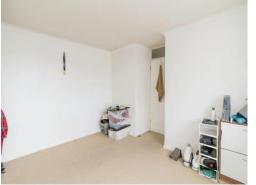

#### **Bedroom One**

9' 7" x 8' 9" Plus recess ( 2.92m x 2.67m Plus recess )

Having double glazed window to front and wall mounted radiator.

#### Bedroom Two

12' 1" x 19' (3.68m x 5.79m)

Having double glazed window to rear and wall mounted radiator.

# **Bedroom Three**

10' 9" x 6' 7" ( 3.28m x 2.01m )

Having double glazed window to front, storage cupboard and wall mounted radiator.