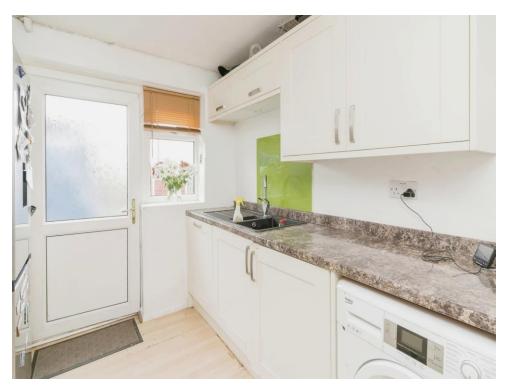

#### Kitchen

10' 2" x 8' 1" ( 3.10m x 2.46m )

Having wall and base units, sink/drainer integrated into work surface, double glazed window to rear, integrated oven and electric

oven with Ex. Fan. kitchen also benefits from a wall mounted radiator.