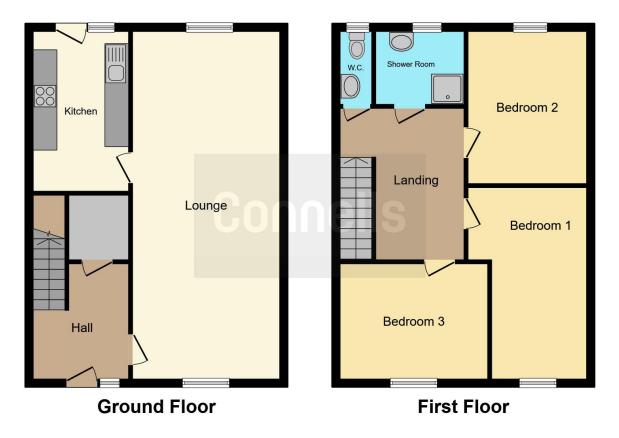

internally the property comprises of: lounge, kitchen, three bedrooms and shower room.

Externally the property has a well maintained rear garden with fence boundaries and a small patio area, perfect for those days/nights socialising and relaxing with your friends and family.

#### **Entrance Hall**

Having door to front, large storage cupboard and wall mounted radiator.

#### Lounge

21' x 10' 10" ( 6.40m x 3.30m )

Having double glazed window to front and rear and wall mounted radiator.

#### Kitchen

10' 2" x 8' 1" ( 3.10m x 2.46m )

Having wall and base units, sink/drainer integrated into work surface, double glazed window to rear, integrated oven and electric

oven with Ex. Fan. kitchen also benefits from a wall mounted radiator.

## Landing

Having storage cupboard, airing cupboard housing the boiler. Doors leading to various rooms:

#### **Bedroom One**

9' 7" x 8' 9" Plus recess ( 2.92m x 2.67m Plus recess )

Having double glazed window to front and wall mounted radiator.

#### Bedroom Two

12' 1" x 19' (3.68m x 5.79m)

Having double glazed window to rear and wall mounted radiator.

# **Bedroom Three**

10' 9" x 6' 7" ( 3.28m x 2.01m )

Having double glazed window to front, storage cupboard and wall mounted radiator.

# **Shower Room**

Having double glazed window to rear, wash hand basin with vanity unit, double shower and radiator.

## Seperate W.C

Low level WC, wash hand basin, double glazed window to rear.