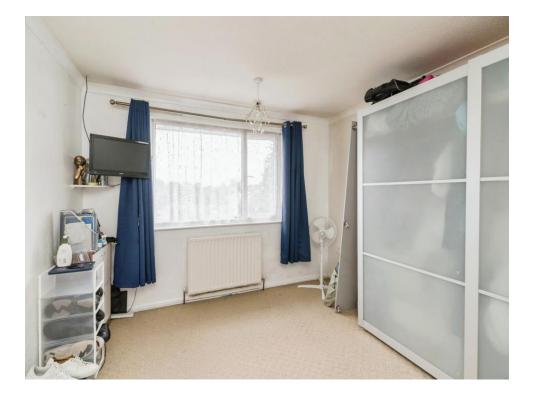

#### **Bedroom One**

9' 7" x 8' 9" Plus recess ( 2.92m x 2.67m Plus recess )

Having double glazed window to front and wall mounted radiator.

#### Bedroom Two

12' 1" x 19' (3.68m x 5.79m)

Having double glazed window to rear and wall mounted radiator.

# **Bedroom Three**

10' 9" x 6' 7" ( 3.28m x 2.01m )

Having double glazed window to front, storage cupboard and wall mounted radiator.