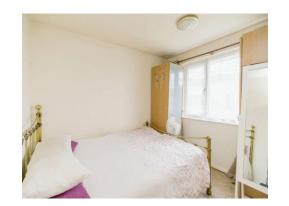

#### **Bedroom One**

9' 7" x 8' 9" Plus recess ( 2.92m x 2.67m Plus recess )

Having double glazed window to front and wall mounted radiator.

#### Bedroom Two

12' 1" x 19' (3.68m x 5.79m)

Having double glazed window to rear and wall mounted radiator.

# **Bedroom Three**

10' 9" x 6' 7" ( 3.28m x 2.01m )

Having double glazed window to front, storage cupboard and wall mounted radiator.