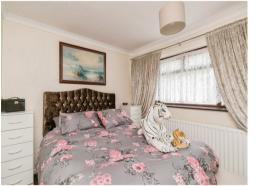

#### Bedroom One

10' 2" x 8' 11" ( 3.10m x 2.72m )

Having double glazed window to front and wall mounted radiator.