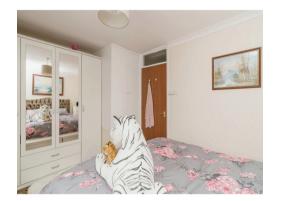

#### **Bedroom Two**

11' x 7' 2" ( 3.35m x 2.18m ) Having double glazed window to rear and wall mounted radiator.

#### **Bedroom Three**

7' 10" x 6' (2.39m x 1.83m) Having double glazed window to rear and wall mounted radiator.