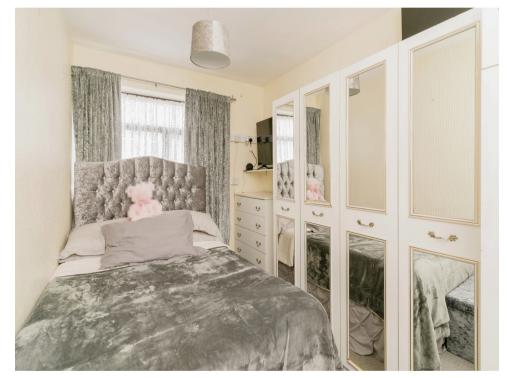

#### Bedroom One

10' 2" x 8' 11" ( 3.10m x 2.72m )

Having double glazed window to front and wall mounted radiator.

#### **Bedroom Two**

11' x 7' 2" ( 3.35m x 2.18m ) Having double glazed window to rear and wall mounted radiator.

#### **Bedroom Three**

7' 10" x 6' (2.39m x 1.83m) Having double glazed window to rear and wall mounted radiator.