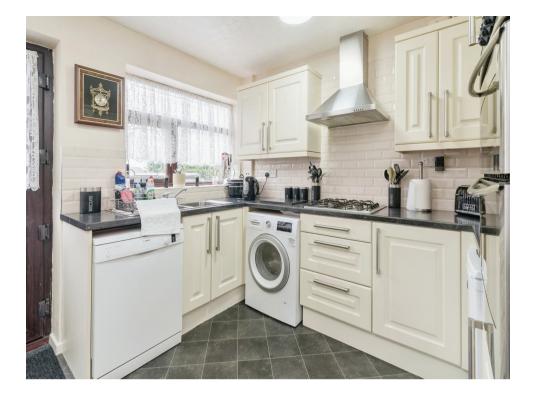

#### 13' 4" x 9' 9" ( 4.06m x 2.97m )

Having double glazed window to rear, wall and base units with sink/drainer integrated into roll top work surface. GCH boiler, integrated gas hob and oven with Ex. fan over.