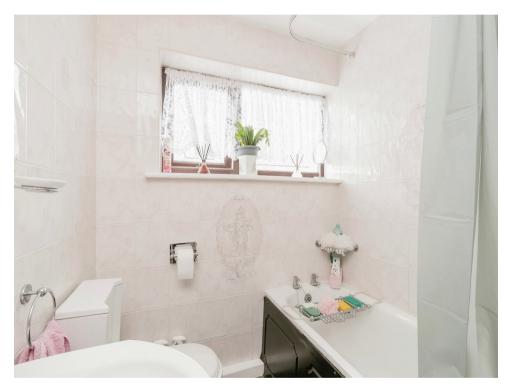

#### Bathroom

Having double glazed window to side, wash hand basin, low level WC and bath.

Loft Space

Pull down ladder leading to a boarded loft that has been plastered and has the added advantage of electric.