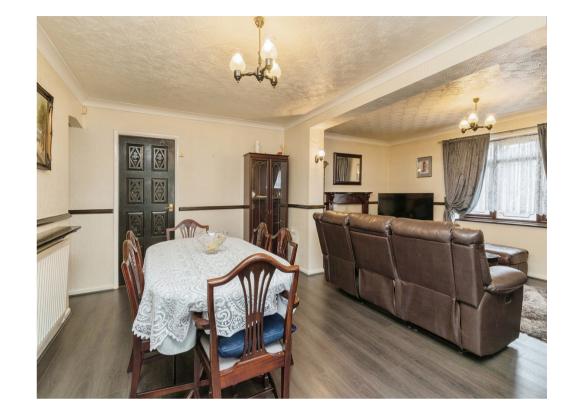

#### Lounge

16' 10" x 9' (5.13m x 2.74m) Having two double glazed windows, gas fire and wall mounted radiator.

#### **Dining Room**

8' 11" x 16' 6" ( 2.72m x 5.03m ) Having double glazed bow window to front and wall mounted radiator.

Kitchen