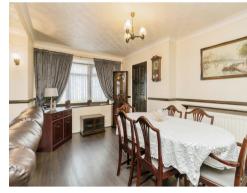

#### **Dining Room**

8' 11" x 16' 6" ( 2.72m x 5.03m ) Having double glazed bow window to front and wall mounted radiator.

Kitchen