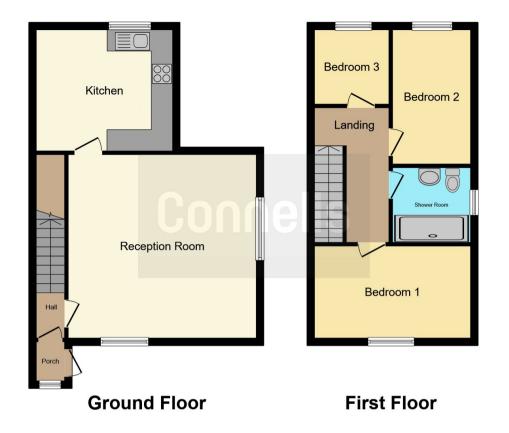

Internally the property comprises of, lounge/diner, kitchen, three bedrooms, bathroom.

Externally the property has a well manicured garden that is well proportioned and easily well maintained with detached garage to the rear.

#### **Entrance Hall**

Having door to front, stairs to upper floor and wall mounted radiator.

#### Lounge

16' 10" x 9' (5.13m x 2.74m) Having two double glazed windows, gas fire and wall mounted radiator.

#### **Dining Room**

8' 11" x 16' 6" ( 2.72m x 5.03m ) Having double glazed bow window to front and wall mounted radiator.

Kitchen

#### 13' 4" x 9' 9" ( 4.06m x 2.97m )

Having double glazed window to rear, wall and base units with sink/drainer integrated into roll top work surface. GCH boiler, integrated gas hob and oven with Ex. fan over.

#### Landing

Having airing cupboard housing the water tank and doors leading to:

#### Bedroom One

10' 2" x 8' 11" ( 3.10m x 2.72m )

Having double glazed window to front and wall mounted radiator.

#### **Bedroom Two**

11' x 7' 2" ( 3.35m x 2.18m ) Having double glazed window to rear and wall mounted radiator.

#### **Bedroom Three**

7' 10" x 6' (2.39m x 1.83m) Having double glazed window to rear and wall mounted radiator.

#### Bathroom

Having double glazed window to side, wash hand basin, low level WC and bath.

Loft Space

Pull down ladder leading to a boarded loft that has been plastered and has the added advantage of electric.