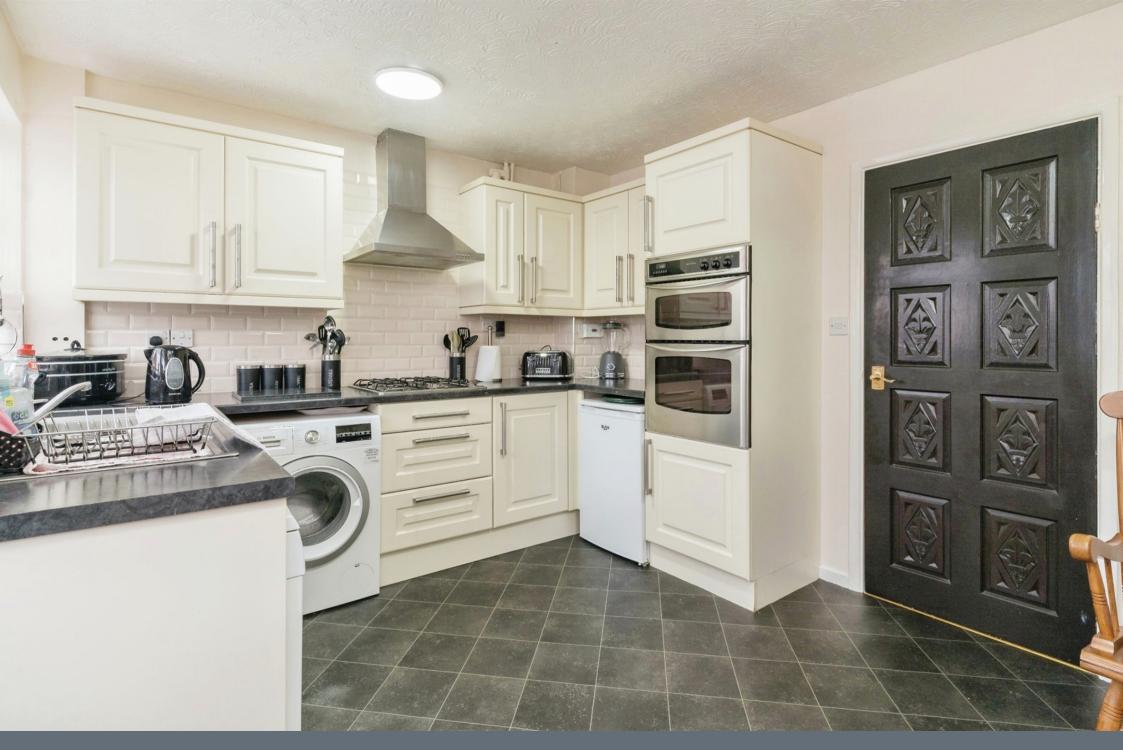

#### 13' 4" x 9' 9" ( 4.06m x 2.97m )

Having double glazed window to rear, wall and base units with sink/drainer integrated into roll top work surface. GCH boiler, integrated gas hob and oven with Ex. fan over.