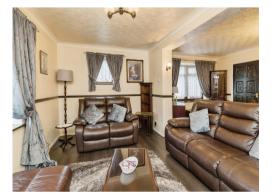

#### Lounge

16' 10" x 9' (5.13m x 2.74m) Having two double glazed windows, gas fire and wall mounted radiator.

#### **Dining Room**

8' 11" x 16' 6" ( 2.72m x 5.03m ) Having double glazed bow window to front and wall mounted radiator.

Kitchen