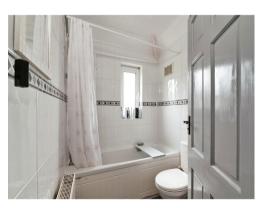

#### Bathroom

Having bath with shower over, wash hand basin, low level WC, wall mounted radiator, double glazed window to rear and Ex. fan.

Residential Sales & Lettings | Mortgage Services | Conveyancing | Surveyors | Land & New Homes