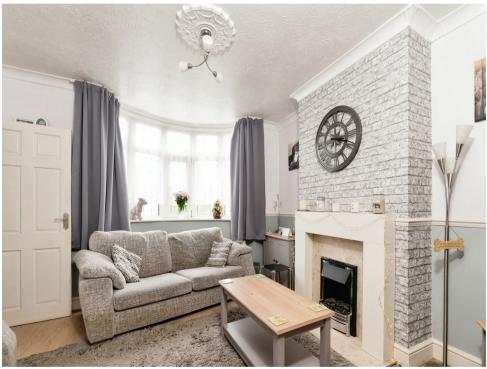

# Lounge

10' 11" max x 10' 11" plus bay (3.33m max x 3.33m plus bay)

Having double glazed bay window to front and electric fire.