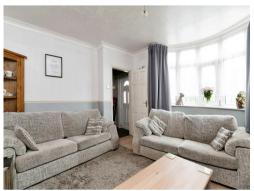

# Lounge

10' 11" max x 10' 11" plus bay (3.33m max x 3.33m plus bay)

Having double glazed bay window to front and electric fire.