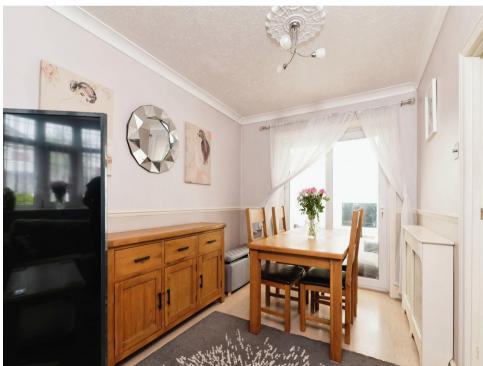

# **Dining Room**

11' 2" x 8' 9" ( 3.40m x 2.67m )

Having double glazed window to rear and wall mounted radiator.