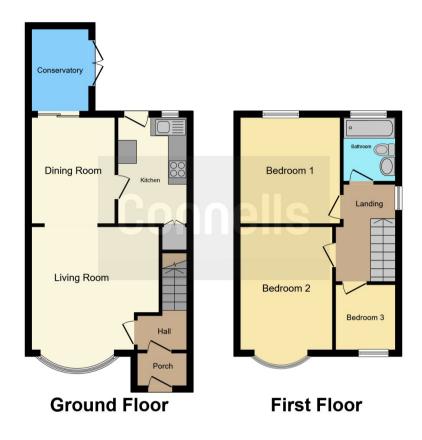

# Lounge

10' 11" max x 10' 11" plus bay (3.33m max x 3.33m plus bay)

Having double glazed bay window to front and electric fire.

# **Dining Room**

11' 2" x 8' 9" ( 3.40m x 2.67m )

Having double glazed window to rear and wall mounted radiator.

### Kitchen

11' 1" x 7' 6" ( 3.38m x 2.29m )

Having wall and base units, sink/drainer integrated into work surface, gas point and space for cooker with Ex. fan over, GCH

boiler and door to pantry. Double glazed window over looking the rear garden.

### Conservatory

Having double glazed window and doors to rear and side accessing the rear garden.

#### Landing

Doors leading to various rooms:

#### **Bedroom One**

13' 6" x 8' 3" to bay (4.11m x 2.51m to bay) Having double glazed bay window to front, wall mounted radiator and built in wardrobes.

#### **Bedroom Two**

11' 2" x 8' 8" ( 3.40m x 2.64m )

Having double glazed window to rear, wall mounted radiator and built in wardrobes.

#### **Bedroom Three**

7' x 6' 6" ( 2.13m x 1.98m )

Having double glazed window to front and wall mounted radiator.

#### Bathroom

Having bath with shower over, wash hand basin, low level WC, wall mounted radiator, double glazed window to rear and Ex. fan.

Residential Sales & Lettings | Mortgage Services | Conveyancing | Surveyors | Land & New Homes

This floor plan is for illustrative purposes only. It is not drawn to scale. Any measurements, floor areas (including any total floor area), openings and orientation are approximate. No details are guaranteed, they cannot be relied upon for any purpose and they do not form part of any agreement. No liability is taken for any error, omission or misstatement. A party must rely upon its own inspection(s). Powered by www.focalagent.com