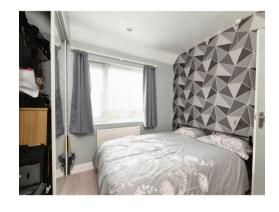

#### **Bedroom Two**

11' 2" x 8' 8" ( 3.40m x 2.64m )

Having double glazed window to rear, wall mounted radiator and built in wardrobes.

#### **Bedroom Three**

7' x 6' 6" ( 2.13m x 1.98m )

Having double glazed window to front and wall mounted radiator.