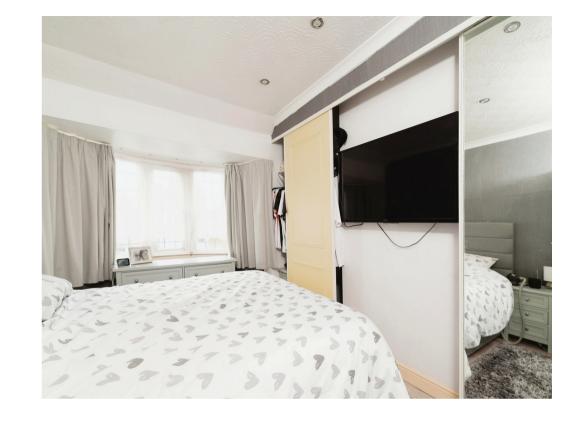

#### **Bedroom One**

13' 6" x 8' 3" to bay (4.11m x 2.51m to bay) Having double glazed bay window to front, wall mounted radiator and built in wardrobes.