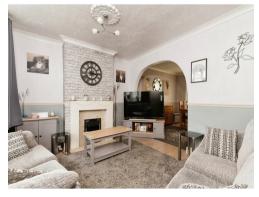

# Lounge

10' 11" max x 10' 11" plus bay (3.33m max x 3.33m plus bay)

Having double glazed bay window to front and electric fire.