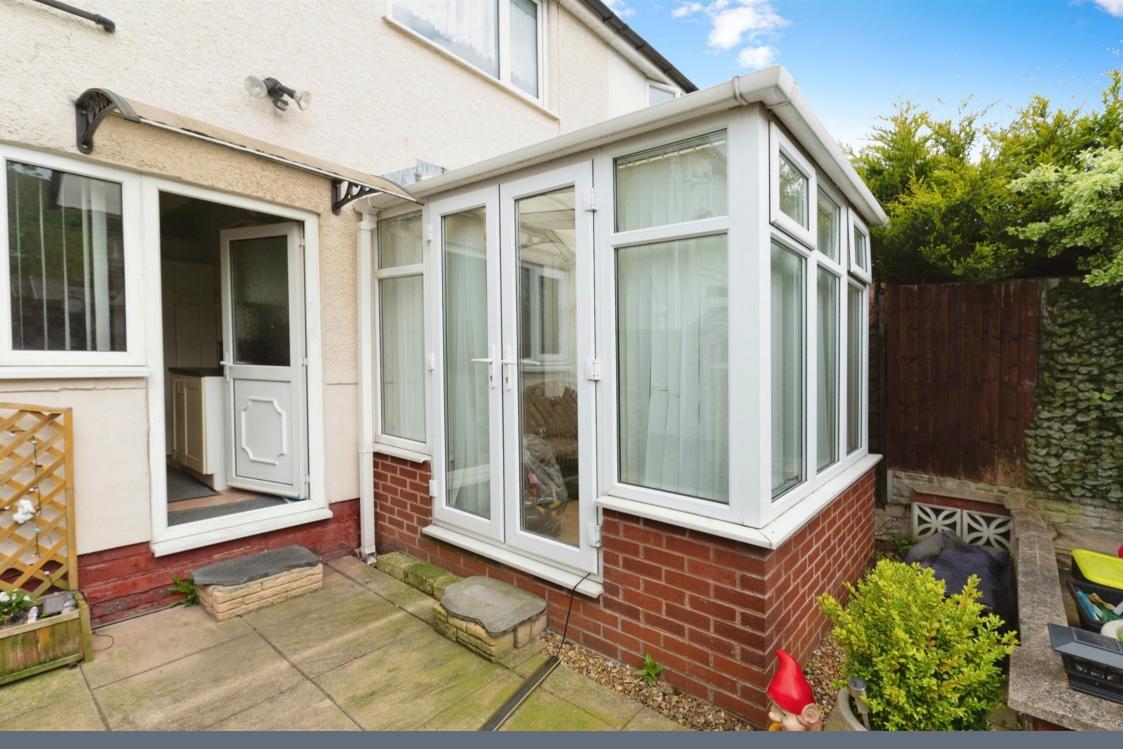

### Conservatory

Having double glazed window and doors to rear and side accessing the rear garden.