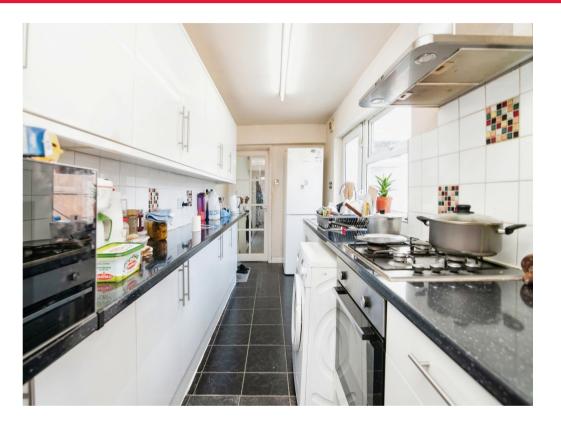

## Kitchen

18' 11" x 6' 3" ( 5.77m x 1.91m )

Having wall and base units, sink/drainer integrated into work surface, integrated electric oven and gas hob with Ex. fan over, double glazed windows to side. Boiler is present (3 years old)