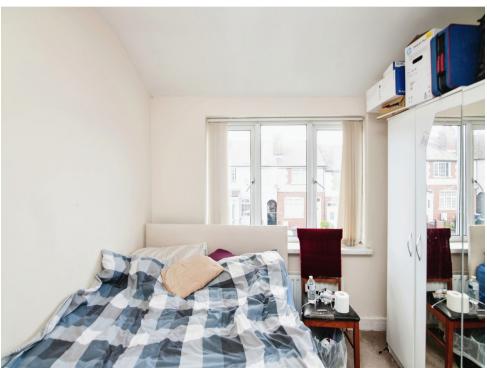

#### **Bedroom One**

12' x 10' (3.66m x 3.05m)

Having double glazed window to rear and wall mounted radiator.

#### **Bedroom Two**

10' x 9' 4" ( 3.05m x 2.84m )

Having double glazed window to front, wall mounted radiator and storage cupboard.

#### **Bedroom Three**

7' 7" x 5' 10" ( 2.31m x 1.78m )

Having double glazed window to rear and wall mounted radiator.