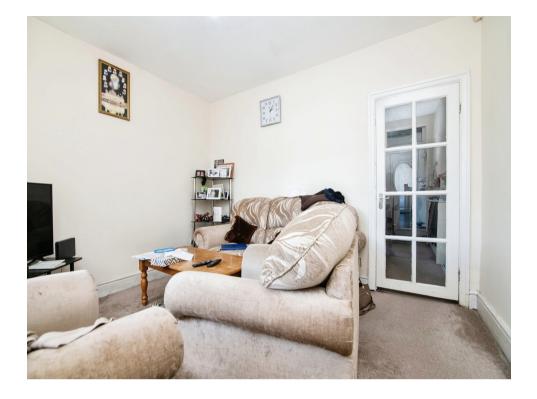

## Lounge

11' 9" x 10' 11" ( 3.58m x 3.33m )

Having double glazed window to front and wall mounted radiator.

## **Dinning Room**

11' 10" x 10' 11" ( 3.61m x 3.33m )

Having double glazed window to rear and wall mounted radiator.