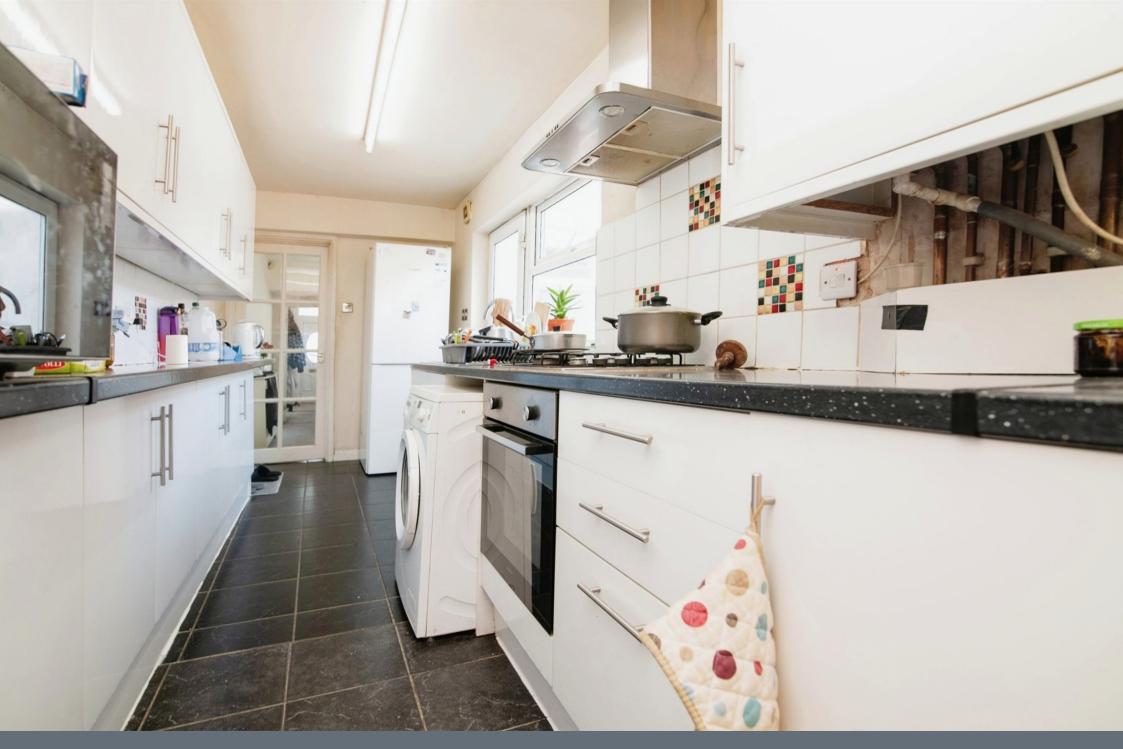

## Kitchen

18' 11" x 6' 3" ( 5.77m x 1.91m )

Having wall and base units, sink/drainer integrated into work surface, integrated electric oven and gas hob with Ex. fan over, double glazed windows to side. Boiler is present (3 years old)