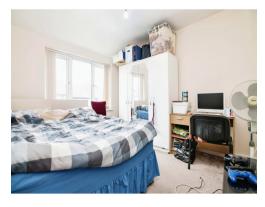

#### **Bedroom One**

12' x 10' (3.66m x 3.05m)

Having double glazed window to rear and wall mounted radiator.

#### **Bedroom Two**

10' x 9' 4" ( 3.05m x 2.84m )

Having double glazed window to front, wall mounted radiator and storage cupboard.

#### **Bedroom Three**

7' 7" x 5' 10" ( 2.31m x 1.78m )

Having double glazed window to rear and wall mounted radiator.