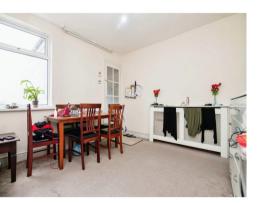

## **Dinning Room**

11' 10" x 10' 11" ( 3.61m x 3.33m )

Having double glazed window to rear and wall mounted radiator.