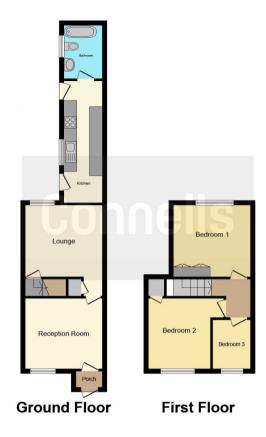

## **Property Description**

0\*\*PERFECT PROPERTY FOR ANY FTB LOOKING TO GET ONT THE LADDER OR AN INVESTOR LOOKING TO START OR ADD TO THEIR PORTFOLIO\*\*

Internally the property includes two reception rooms, kitchen, family bathroom and three bedrooms.

## Lounge

11' 9" x 10' 11" ( 3.58m x 3.33m )

Having double glazed window to front and wall mounted radiator.

## **Dinning Room**

11' 10" x 10' 11" ( 3.61m x 3.33m )

Having double glazed window to rear and wall mounted radiator.

## Kitchen

18' 11" x 6' 3" ( 5.77m x 1.91m )

Having wall and base units, sink/drainer integrated into work surface, integrated electric oven and gas hob with Ex. fan over, double glazed windows to side. Boiler is present (3 years old)

# Landing

Having wall mounted radiator and doors leading to:

#### **Bedroom One**

12' x 10' (3.66m x 3.05m)

Having double glazed window to rear and wall mounted radiator.

#### **Bedroom Two**

10' x 9' 4" ( 3.05m x 2.84m )

Having double glazed window to front, wall mounted radiator and storage cupboard.

#### **Bedroom Three**

7' 7" x 5' 10" ( 2.31m x 1.78m )

Having double glazed window to rear and wall mounted radiator.

## **Bathroom**

Having wash hand basin, low level WC, bath, wall mounted radiator and double glazed window to side.

#### Rear Garden

Rear garden with lawn area and brick boundaries.

Residential Sales & Lettings | Mortgage Services | Conveyancing | Surveyors | Land & New Homes

This floor plan is for illustrative purposes only. It is not drawn to scale. Any measurements, floor areas (including any total floor area), openings and orientation are approximate. No details are guaranteed, they cannot be relied upon for any purpose and they do not form part of any agreement. No liability is taken for any error, omission or misstatement. A party must rely upon its own inspection(s). Powered by www.focalagent.com