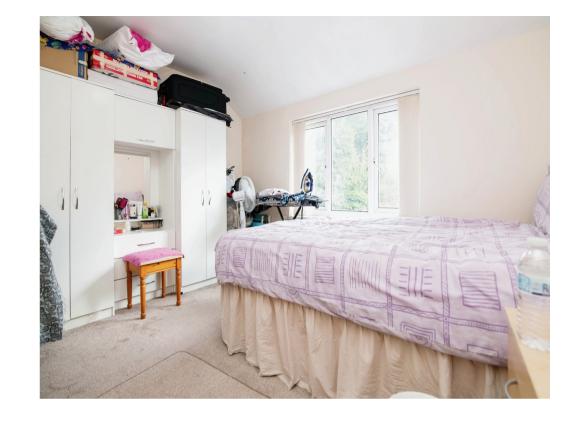

#### **Bedroom One**

12' x 10' (3.66m x 3.05m)

Having double glazed window to rear and wall mounted radiator.

#### **Bedroom Two**

10' x 9' 4" ( 3.05m x 2.84m )

Having double glazed window to front, wall mounted radiator and storage cupboard.

#### **Bedroom Three**

7' 7" x 5' 10" ( 2.31m x 1.78m )

Having double glazed window to rear and wall mounted radiator.