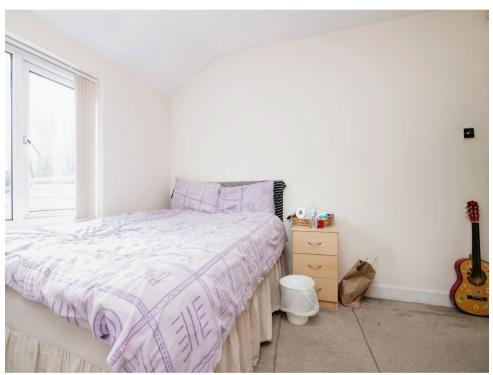

#### **Bedroom One**

12' x 10' (3.66m x 3.05m)

Having double glazed window to rear and wall mounted radiator.

#### **Bedroom Two**

10' x 9' 4" ( 3.05m x 2.84m )

Having double glazed window to front, wall mounted radiator and storage cupboard.

#### **Bedroom Three**

7' 7" x 5' 10" ( 2.31m x 1.78m )

Having double glazed window to rear and wall mounted radiator.