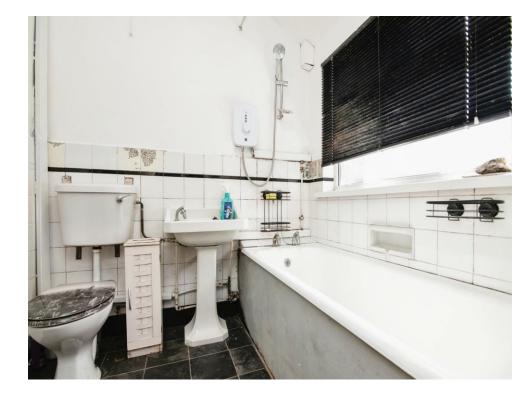

## **Downstairs Bathroom**

Having bath with shower over, wash hand basin, low level WC and heated towel rail.