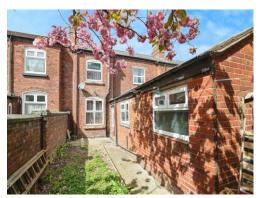

## **Rear Courtyard**

rear courtyard garden with a small grass area and brick wall boundaries.