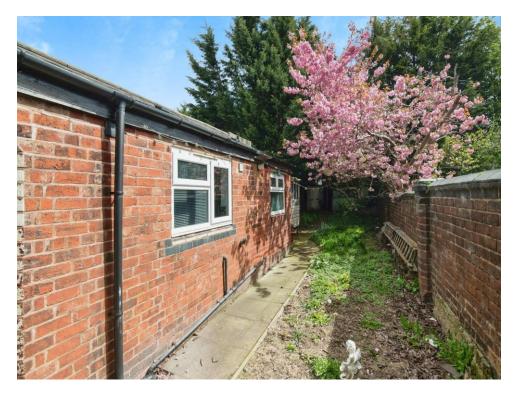

## **Rear Courtyard**

rear courtyard garden with a small grass area and brick wall boundaries.