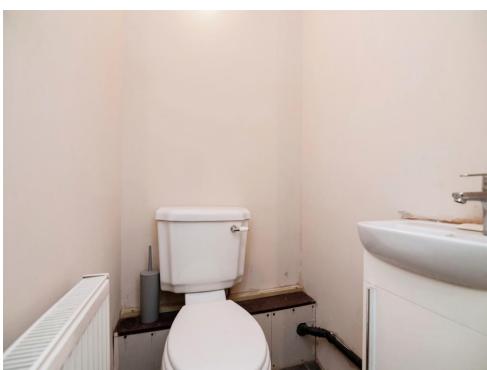

### W.C

Having wash hand basin, low level WC, wall mounted radiator and Ex. fan.