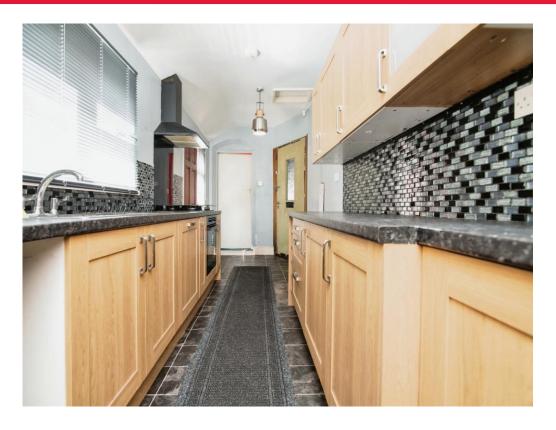

## Kitchen

19' 6" max x 6' 9" max ( 5.94m max x 2.06m max )

Having wall and base units, double glazed window to side, sink/drainer integrated into

work surface, gas hob & electric oven, GCH boiler, integrated dishwasher, plumbing for washing machine, door leading to rear garden & entry.