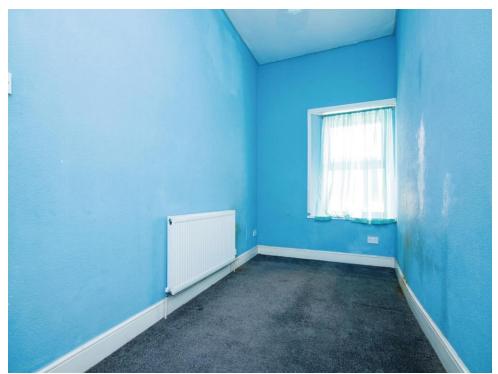

#### **Bedroom One**

11' 11" max x 11' 2" ( 3.63m max x 3.40m )

Having double glazed window to front and wall mounted radiator.

## **Bedroom Two**

15' 10" max x 9' 7" max ( 4.83m max x 2.92m max )

Having double glazed window to rear and wall mounted radiator.

### **Bedroom Three**

14' 2" x 6' 8" ( 4.32m x 2.03m )

Having double glazed window to front and wall mounted radiator.