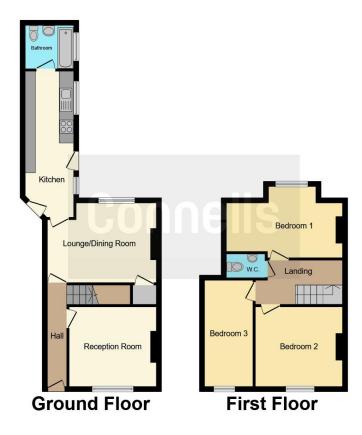

# **Property Description**

A spacious traditional terraced property benefiting from NO UPWARD CHAIN. Located in a popular part of Oldbury this property must to be viewed to appreciate the huge amount of potential. Inside comprises of entrance hall, two reception rooms, bathroom, three bedrooms & upstairs WC.

#### **Entrane Hall**

Having door to front, stairs to first floor and wall mounted radiator.

## **Downstairs Bathroom**

Having bath with shower over, wash hand basin, low level WC and heated towel rail.

## Lounge

11' 11" max x 11' ( 3.63m max x 3.35m )

Having double glazed window to front and wall mounted radiator.

## **Dining Room**

15' 9" max x 12' 6" max ( 4.80m max x 3.81m max )

Having double glazed window to rear and wall mounted radiator.

## Kitchen

19' 6" max x 6' 9" max ( 5.94m max x 2.06m max )

Having wall and base units, double glazed window to side, sink/drainer integrated into

work surface, gas hob & electric oven, GCH boiler, integrated dishwasher, plumbing for washing machine, door leading to rear garden & entry.

## Landing

Having wall mounted radiator and doors leading to various rooms.

### W.C

Having wash hand basin, low level WC, wall mounted radiator and Ex. fan.

#### **Bedroom One**

11' 11" max x 11' 2" ( 3.63m max x 3.40m )

Having double glazed window to front and wall mounted radiator.

## **Bedroom Two**

15' 10" max x 9' 7" max ( 4.83m max x 2.92m max )

Having double glazed window to rear and wall mounted radiator.

### **Bedroom Three**

14' 2" x 6' 8" ( 4.32m x 2.03m )

Having double glazed window to front and wall mounted radiator.

# Cellar

Offering large storage area with potential to convert into extra reception room.

Residential Sales & Lettings | Mortgage Services | Conveyancing | Surveyors | Land & New Homes

This floor plan is for illustrative purposes only. It is not drawn to scale. Any measurements, floor areas (including any total floor area), openings and orientation are approximate. No details are guaranteed, they cannot be relied upon for any purpose and they do not form part of any agreement. No liability is taken for any error, omission or misstatement. A party must rely upon its own inspection(s). Powered by www.focalagent.com