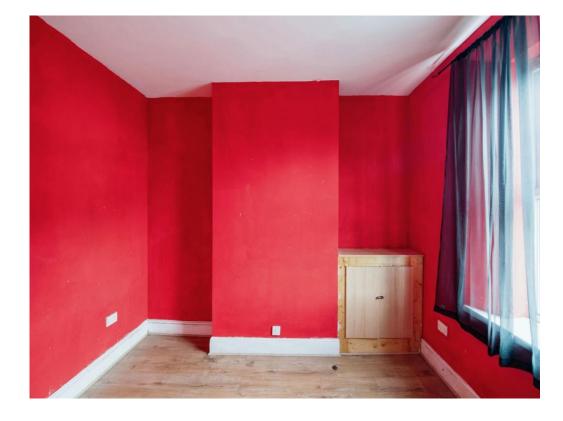

## Lounge

11' 11" max x 11' ( 3.63m max x 3.35m )

Having double glazed window to front and wall mounted radiator.

## **Dining Room**

15' 9" max x 12' 6" max ( 4.80m max x 3.81m max )

Having double glazed window to rear and wall mounted radiator.