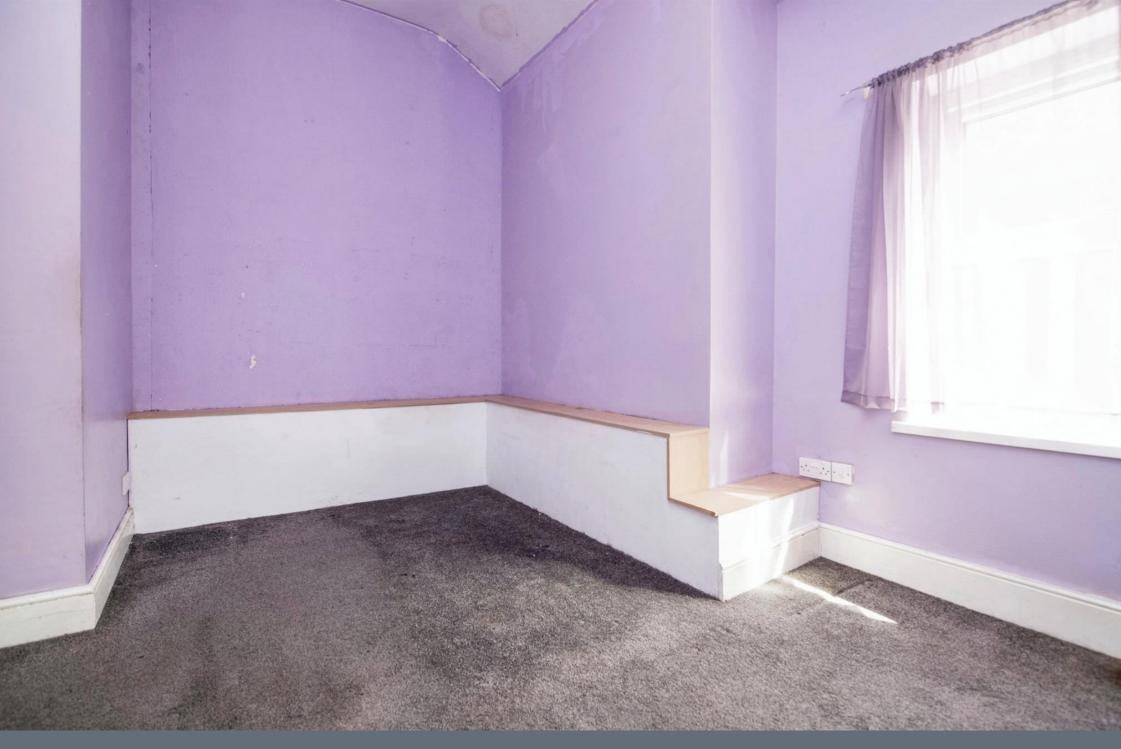

#### **Bedroom One**

11' 11" max x 11' 2" ( 3.63m max x 3.40m )

Having double glazed window to front and wall mounted radiator.

## **Bedroom Two**

15' 10" max x 9' 7" max ( 4.83m max x 2.92m max )

Having double glazed window to rear and wall mounted radiator.

### **Bedroom Three**

14' 2" x 6' 8" ( 4.32m x 2.03m )

Having double glazed window to front and wall mounted radiator.