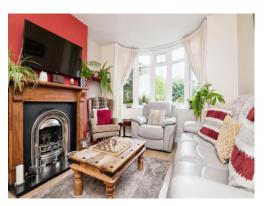

## Lounge

13' 6" x 10' 8" max ( 4.11m x 3.25m max ) Having double glazed bay window and wall mounted radiator.