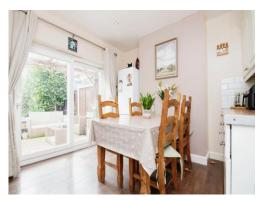

# Kitchen/Diner

17' 1" max x 10' 2" (5.21m max x 3.10m)

Having wall and base units, sink/drainer, integrated electric oven with gas hob and cooker hood over.