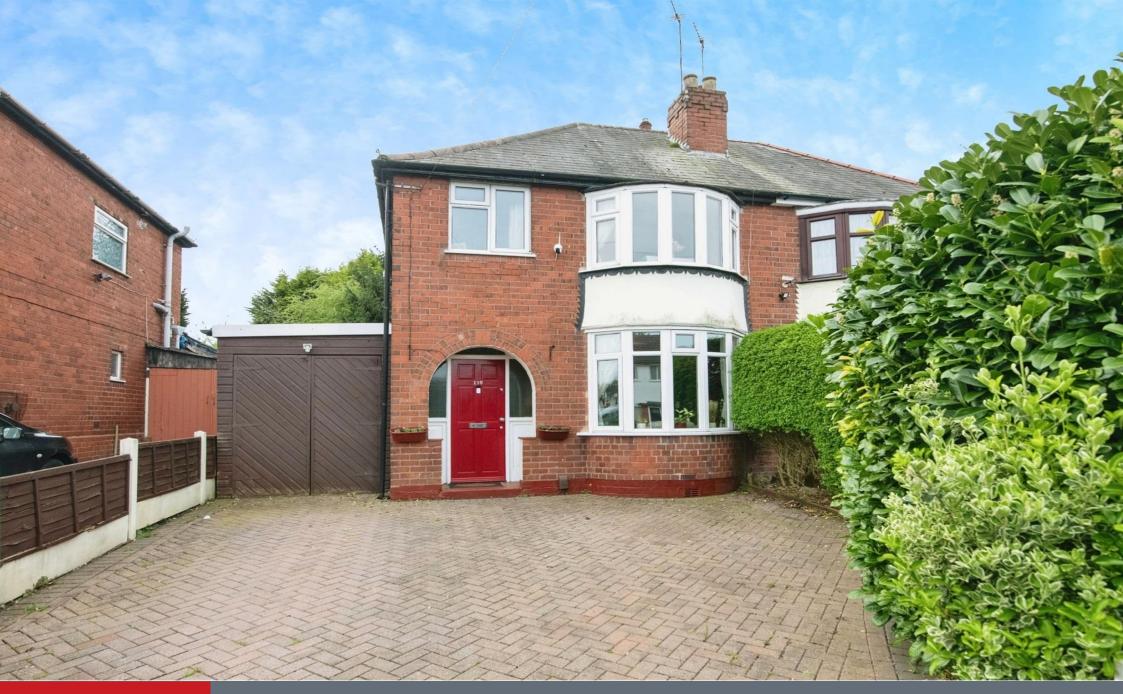

# **Property Description**

Connells are pleased to market this bay fronted traditional semi detached property conveniently located close to Rowley Regis train Station & Junction 2 of the M5 Motorway. Inside the property has been maintained really well & benefits from an annex to the rear. Call us now to book your viewing!

## Lounge

13' 6" x 10' 8" max ( 4.11m x 3.25m max ) Having double glazed bay window and wall mounted radiator.

## **Bedroom One**

13' 8" into bay x 8' 6" ( 4.17m into bay x 2.59m )

Having double glazed bay window to front

and wall mounted radiator.