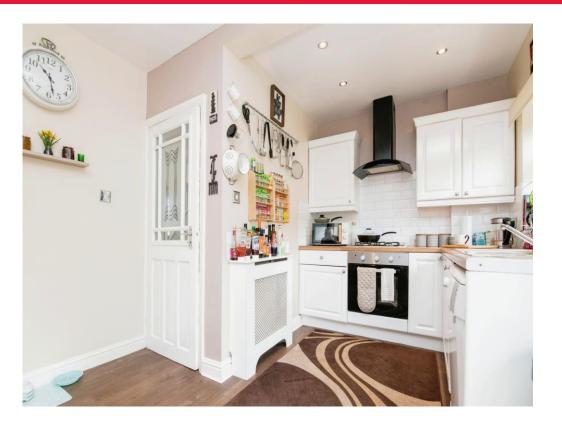

# Kitchen/Diner

17' 1" max x 10' 2" (5.21m max x 3.10m)

Having wall and base units, sink/drainer, integrated electric oven with gas hob and cooker hood over.