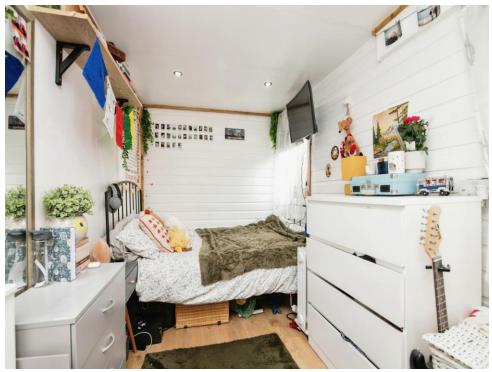

#### **Bedroom One**

7' 1" x 6' 5" ( 2.16m x 1.96m )

Having double glazed window to front and wall mounted radiator.

# **Outbuilding/ Annex**

The outbuilding has a bedroom area, kitchen area and shower room.

Residential Sales & Lettings | Mortgage Services | Conveyancing | Surveyors | Land & New Homes

This floor plan is for illustrative purposes only. It is not drawn to scale. Any measurements, floor areas (including any total floor area), openings and orientation are approximate. No details are guaranteed, they cannot be relied upon for any purpose and they do not form part of any agreement. No liability is taken for any error, omission or misstatement. A party must rely upon its own inspection(s). Powered by www.focalagent.com