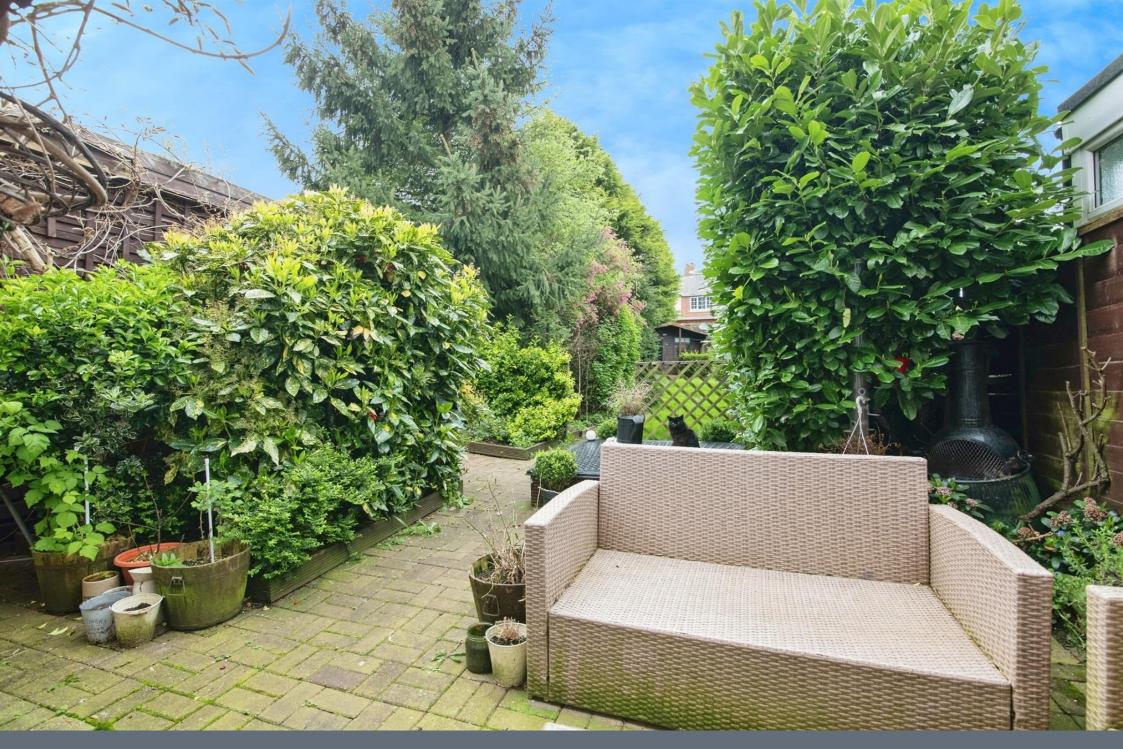

ding

Having double glazed window to side and doors leading to various rooms.

## **Bedroom One**

13' 8" into bay x 8' 6" ( 4.17m into bay x 2.59m )

Having double glazed bay window to front

and wall mounted radiator.

## **Bedroom Two**

10' 10" max x 10' 4" ( 3.30m max x 3.15m )

Having double glazed window to rear and wall mounted radiator.

#### **Bedroom One**

7' 1" x 6' 5" ( 2.16m x 1.96m )

Having double glazed window to front and wall mounted radiator.

## **Family Bathroom**

Having bath with shower over, wash hand basin with vanity unit, low level WC, heated towel rail and double glazed window to rear.

### Rear Garden

Having a outside annex, lawn and fence boundaries.

# **Outbuilding/ Annex**

The outbuilding has a bedroom area, kitchen area and shower room.

















Residential Sales & Lettings | Mortgage Services | Conveyancing | Surveyors | Land & New Homes



This floor plan is for illustrative purposes only. It is not drawn to scale. Any measurements, floor areas (including any total floor area), openings and orientation are approximate. No details are guaranteed, they cannot be relied upon for any purpose and they do not form part of any agreement. No liability is taken for any error, omission or misstatement. A party must rely upon its own inspection(s). Powered by www.focalagent.com

To view this property please contact Connells on

T 0121 552 2671 E oldbury@connells.co.uk

70-76 Birmingham Street OLDBURY B69 4EB

view this property online connells.co.uk/Property/OLD311363

Tenure: Freehold





<sup>1.</sup> MONEY LAUNDERING REGULATIONS Inte