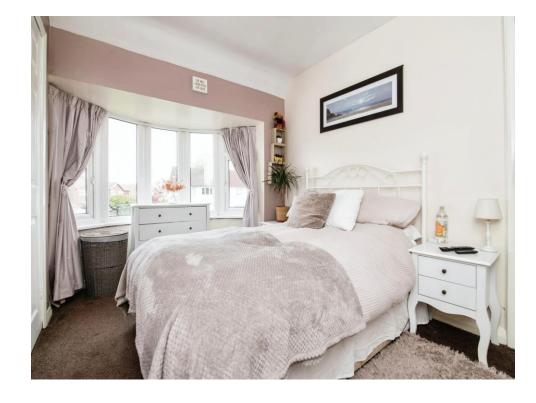

## **Bedroom One**

13' 8" into bay x 8' 6" ( 4.17m into bay x 2.59m )

Having double glazed bay window to front

and wall mounted radiator.