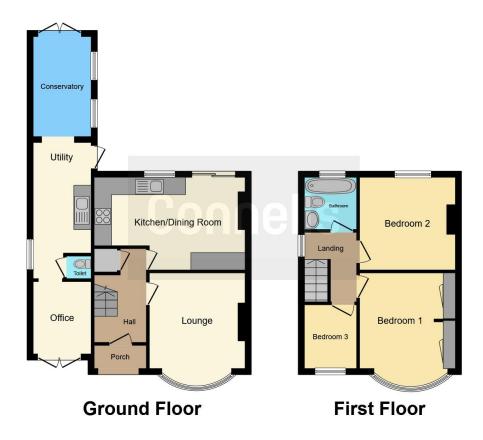

# **Property Description**

Connells are pleased to market this bay fronted traditional semi detached property conveniently located close to Rowley Regis train Station & Junction 2 of the M5 Motorway. Inside the property has been maintained really well & benefits from an annex to the rear. Call us now to book your viewing!

## **Entrance Hall**

Having door to the front and wall mounted radiator.

## Lounge

13' 6" x 10' 8" max ( 4.11m x 3.25m max ) Having double glazed bay window and wall mounted radiator.

# Kitchen/Diner

17' 1" max x 10' 2" (5.21m max x 3.10m)

Having wall and base units, sink/drainer, integrated electric oven with gas hob and cooker hood over.

# Landing

Having double glazed window to side and doors leading to various rooms.

## **Bedroom One**

13' 8" into bay x 8' 6" ( 4.17m into bay x 2.59m )

Having double glazed bay window to front

and wall mounted radiator.

## **Bedroom Two**

10' 10" max x 10' 4" ( 3.30m max x 3.15m )

Having double glazed window to rear and wall mounted radiator.

#### **Bedroom One**

7' 1" x 6' 5" ( 2.16m x 1.96m )

Having double glazed window to front and wall mounted radiator.

## **Family Bathroom**

Having bath with shower over, wash hand basin with vanity unit, low level WC, heated towel rail and double glazed window to rear.

### Rear Garden

Having a outside annex, lawn and fence boundaries.

# **Outbuilding/ Annex**

The outbuilding has a bedroom area, kitchen area and shower room.

Residential Sales & Lettings | Mortgage Services | Conveyancing | Surveyors | Land & New Homes

This floor plan is for illustrative purposes only. It is not drawn to scale. Any measurements, floor areas (including any total floor area), openings and orientation are approximate. No details are guaranteed, they cannot be relied upon for any purpose and they do not form part of any agreement. No liability is taken for any error, omission or misstatement. A party must rely upon its own inspection(s). Powered by www.focalagent.com