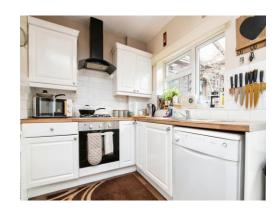

# Kitchen/Diner

17' 1" max x 10' 2" (5.21m max x 3.10m)

Having wall and base units, sink/drainer, integrated electric oven with gas hob and cooker hood over.