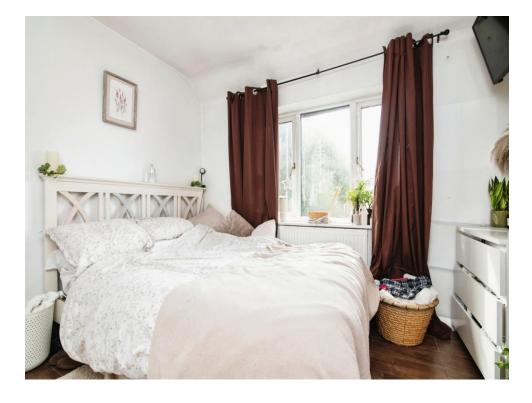

## **Bedroom One**

13' 8" into bay x 8' 6" ( 4.17m into bay x 2.59m )

Having double glazed bay window to front

and wall mounted radiator.

## **Bedroom Two**

10' 10" max x 10' 4" ( 3.30m max x 3.15m )

Having double glazed window to rear and wall mounted radiator.