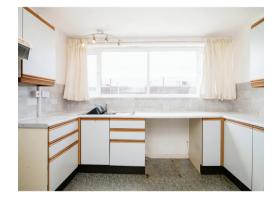

## Kitchen

11' 10" x 9' 5" ( 3.61m x 2.87m )

Fully fitted kitchen with wall and base units, sink/drainer integrated into roll top work surface. Space for cooker with Ex. fan over, double glazed window to the from and wall mounted radiator.