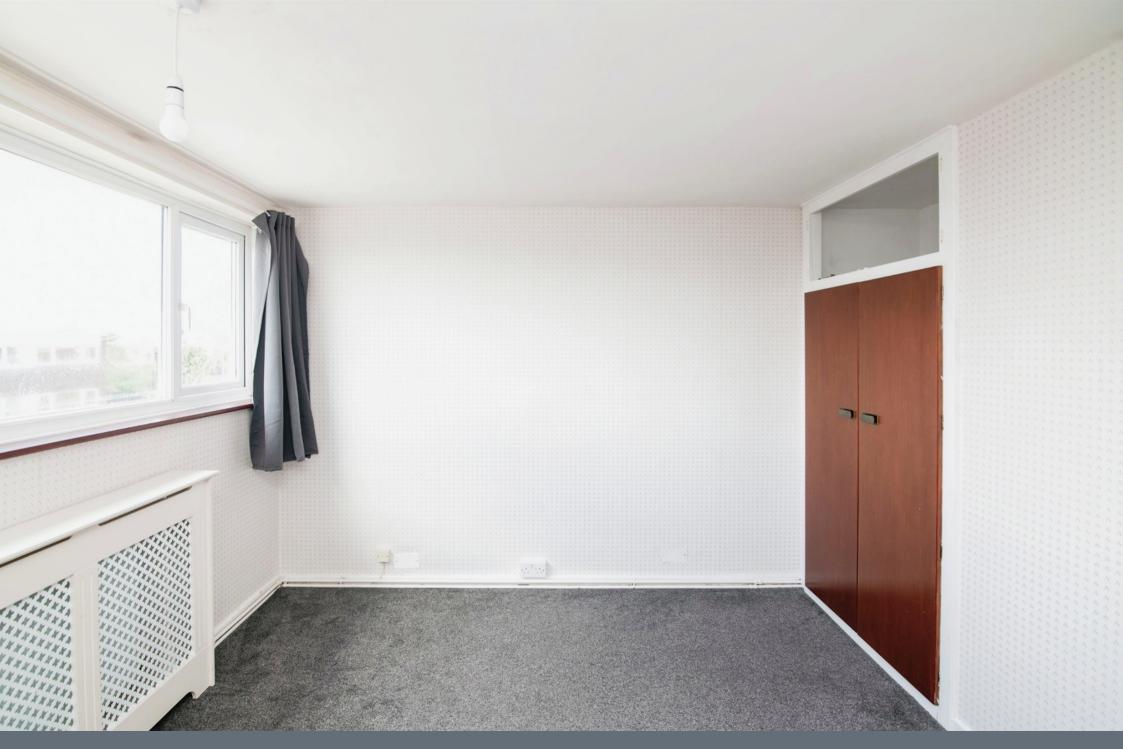

#### **Bedroom One**

11' 10" x 9' 10" ( 3.61m x 3.00m )

Having double glazed window to from, built in wardrobes and wall mounted radiator.

#### **Bedroom Two**

11' 10" x 10' 4" ( 3.61m x 3.15m )

Having double glazed window to rear, wall mounted radiator and built in wardrobes.