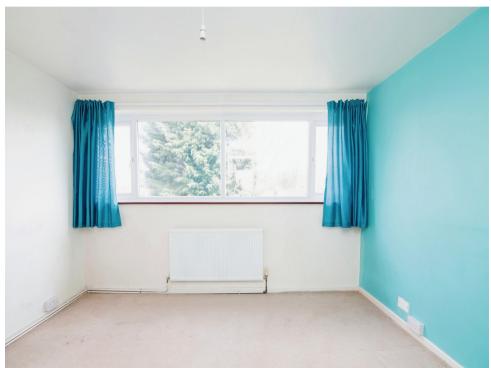

## Lounge

21' 10" x 11' 10" ( 6.65m x 3.61m )

Having double glazed window to rear and two wall mounted radiator.

#### **Bedroom Two**

11' 10" x 10' 4" ( 3.61m x 3.15m )

Having double glazed window to rear, wall mounted radiator and built in wardrobes.