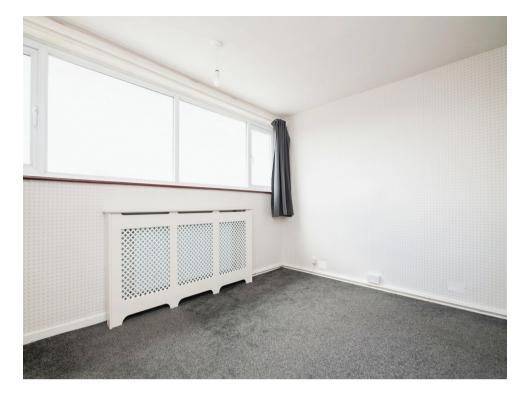

#### **Bedroom One**

11' 10" x 9' 10" ( 3.61m x 3.00m )

Having double glazed window to from, built in wardrobes and wall mounted radiator.

#### **Bedroom Two**

11' 10" x 10' 4" ( 3.61m x 3.15m )

Having double glazed window to rear, wall mounted radiator and built in wardrobes.

#### **Bedroom Three**

11' 11" x 8' 9" ( 3.63m x 2.67m )

situated on the ground floor this third bedroom has the boiler present and wall mounted radiator.