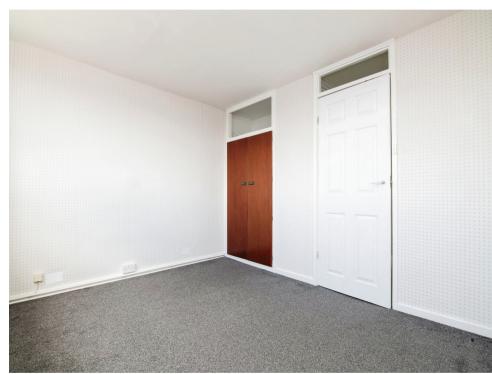

#### **Bedroom One**

11' 10" x 9' 10" ( 3.61m x 3.00m )

Having double glazed window to from, built in wardrobes and wall mounted radiator.

#### **Bedroom Two**

11' 10" x 10' 4" ( 3.61m x 3.15m )

Having double glazed window to rear, wall mounted radiator and built in wardrobes.