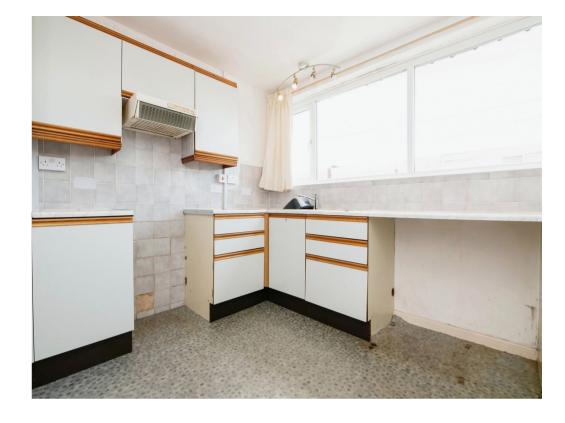

## Kitchen

11' 10" x 9' 5" ( 3.61m x 2.87m )

Fully fitted kitchen with wall and base units, sink/drainer integrated into roll top work surface. Space for cooker with Ex. fan over, double glazed window to the from and wall mounted radiator.