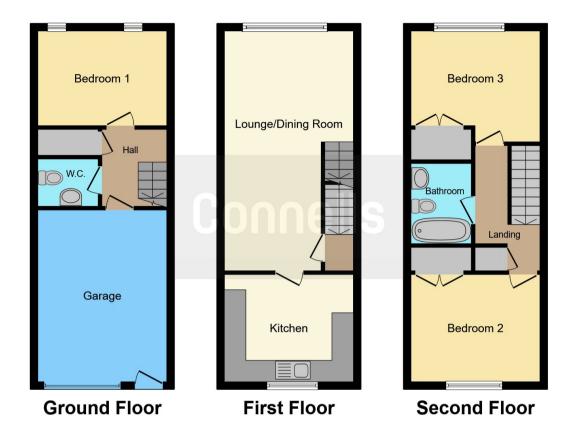

#### **Entrance Hall**

Having door to front and door leading:

## Lounge

21' 10" x 11' 10" ( 6.65m x 3.61m )

Having double glazed window to rear and two wall mounted radiator.

## Kitchen

11' 10" x 9' 5" ( 3.61m x 2.87m )

Fully fitted kitchen with wall and base units, sink/drainer integrated into roll top work surface. Space for cooker with Ex. fan over, double glazed window to the from and wall mounted radiator.

## Landing

Having a airing cupboard and doors leading to various rooms:

#### **Bedroom One**

11' 10" x 9' 10" ( 3.61m x 3.00m )

Having double glazed window to from, built in wardrobes and wall mounted radiator.

#### **Bedroom Two**

11' 10" x 10' 4" ( 3.61m x 3.15m )

Having double glazed window to rear, wall mounted radiator and built in wardrobes.

#### **Bedroom Three**

11' 11" x 8' 9" ( 3.63m x 2.67m )

situated on the ground floor this third bedroom has the boiler present and wall mounted radiator.

## **Family Bathroom**

Having fully fitted bathroom with bath and shower over, wash hand basin, low level WC and skylights.

## **Intergral Garage**

15' 1" x 11' 11" ( 4.60m x 3.63m )

Having up and over door and door leading to entrance hall.

## **Driveway To Front**

Residential Sales & Lettings | Mortgage Services | Conveyancing | Surveyors | Land & New Homes

This floor plan is for illustrative purposes only. It is not drawn to scale. Any measurements, floor areas (including any total floor area), openings and orientation are approximate. No details are guaranteed, they cannot be relied upon for any purpose and they do not form part of any agreement. No liability is taken for any error, omission or misstatement. A party must rely upon its own inspection(s). Powered by www.focalagent.com