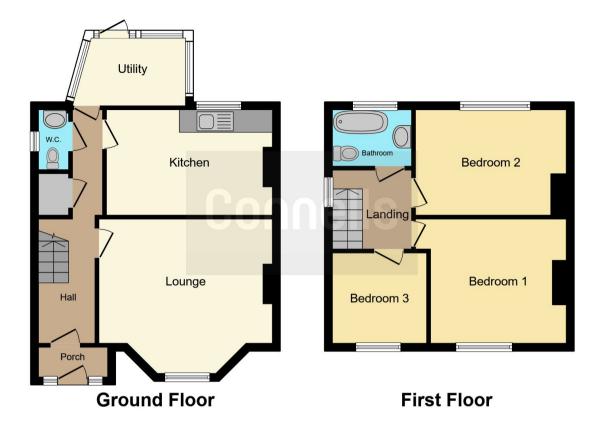

## **Entrance Hall**

Having composite door to front and wall mounted radiator.

#### Cloakroom

Having low level WC, window to side.

## Lounge

14' 10" max x 12' 9" into bay ( 4.52m max x 3.89m into bay )

Having double glazed bay window to front and wall mounted radiator.

#### Kitchen

14' 7" max x 8' 10" ( 4.45m max x 2.69m )

Having wall and base units, electric point, sink/drainer integrated into work surface, double glazed window to rear and wall mounted radiator.

### Veranda/Utility

Plumbing for washing machine and door leading to the garden.

## Bedroom One

11' 11" plus recess x 10' 11" ( 3.63m plus recess x 3.33m )

Having double glazed window to front and wall mounted radiator.

# Bedroom Two

13' 2" x 8' 10" ( 4.01m x 2.69m ) Having double glazed window to rear and wall mounted radiator.

## **Bedroom Three**

8' 10" x 7' 11" max ( 2.69m x 2.41m max ) Having double glazed window to front and wall mounted radiator.

## Bathroom

Having wash hand basin, low level WC, bath with shower over, heated towel rail and rear

double glazed window.