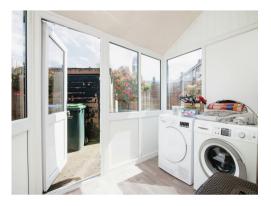

### Veranda/Utility

Plumbing for washing machine and door leading to the garden.