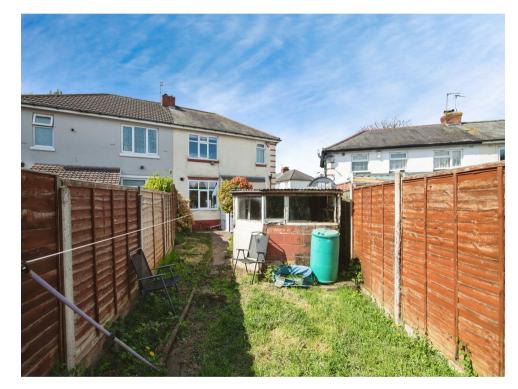

# **Rear Garden**

Small rear garden which is lawned and fence boundaries, garage is situated in the garden and has access to the side of the property.

# Garage

Brick built garage situated in the rear garden having up & over door.

Residential Sales & Lettings | Mortgage Services | Conveyancing | Surveyors | Land & New Homes

This floor plan is for illustrative purposes only. It is not drawn to scale. Any measurements, floor areas (including any total floor area), openings and orientation are approximate. No details are guaranteed, they cannot be relied upon for any purpose and they do not form part of any agreement. No liability is taken for any error, omission or misstatement. A party must rely upon its own inspection(s). Powered by www.focalagent.com