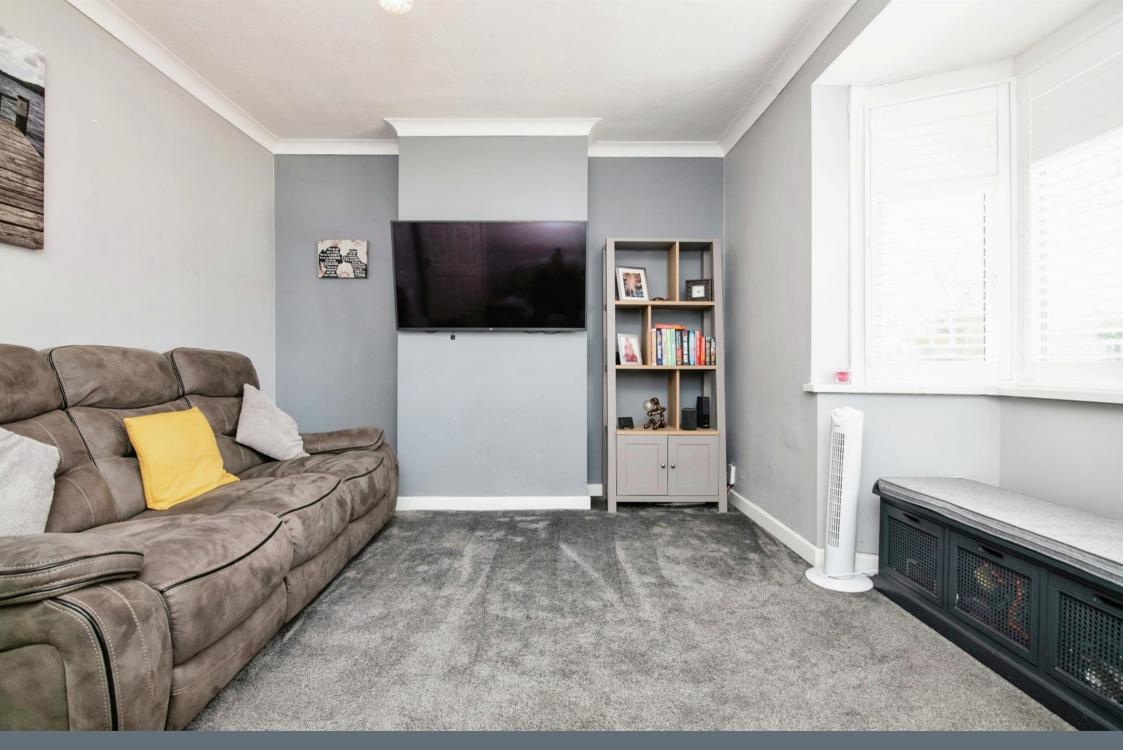

## Lounge

14' 10" max x 12' 9" into bay ( 4.52m max x 3.89m into bay )

Having double glazed bay window to front and wall mounted radiator.