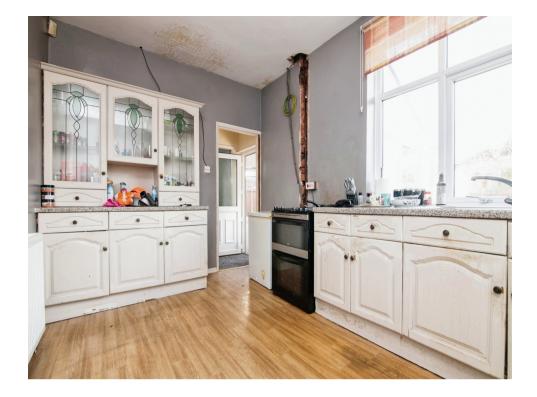

#### Kitchen

14' 7" max x 8' 10" ( 4.45m max x 2.69m )

Having wall and base units, electric point, sink/drainer integrated into work surface, double glazed window to rear and wall mounted radiator.