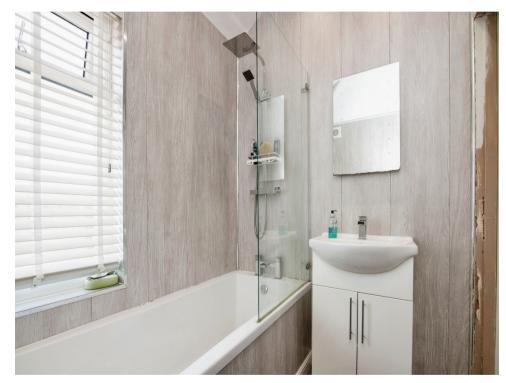

## Bathroom

Having wash hand basin, low level WC, bath with shower over, heated towel rail and rear

double glazed window.