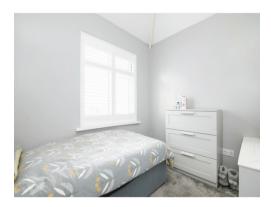

## Bedroom One

11' 11" plus recess x 10' 11" ( 3.63m plus recess x 3.33m )

Having double glazed window to front and wall mounted radiator.

# Bedroom Two

13' 2" x 8' 10" ( 4.01m x 2.69m ) Having double glazed window to rear and wall mounted radiator.

## **Bedroom Three**

8' 10" x 7' 11" max ( 2.69m x 2.41m max ) Having double glazed window to front and wall mounted radiator.