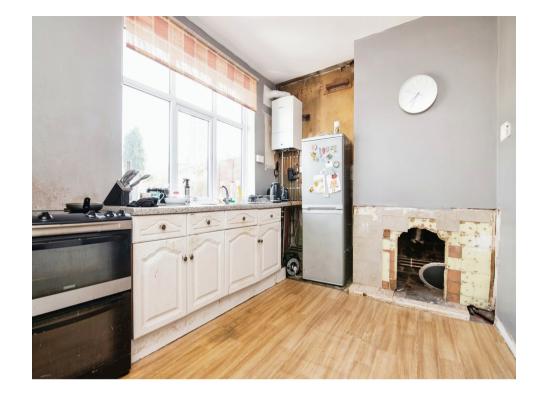

#### Kitchen

14' 7" max x 8' 10" ( 4.45m max x 2.69m )

Having wall and base units, electric point, sink/drainer integrated into work surface, double glazed window to rear and wall mounted radiator.