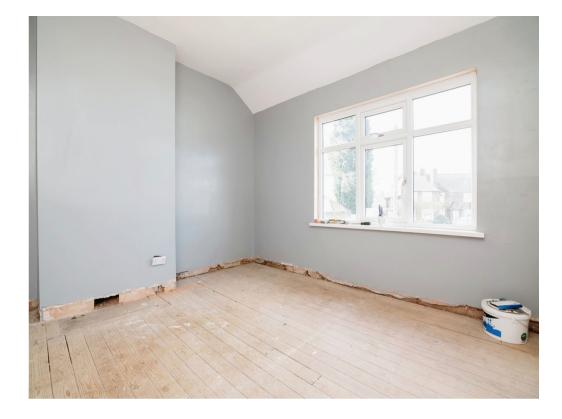

## Lounge

14' 10" max x 12' 9" into bay ( 4.52m max x 3.89m into bay )

Having double glazed bay window to front and wall mounted radiator.

## Bedroom One

11' 11" plus recess x 10' 11" ( 3.63m plus recess x 3.33m )

Having double glazed window to front and wall mounted radiator.

## **Bedroom Three**

8' 10" x 7' 11" max ( 2.69m x 2.41m max ) Having double glazed window to front and wall mounted radiator.